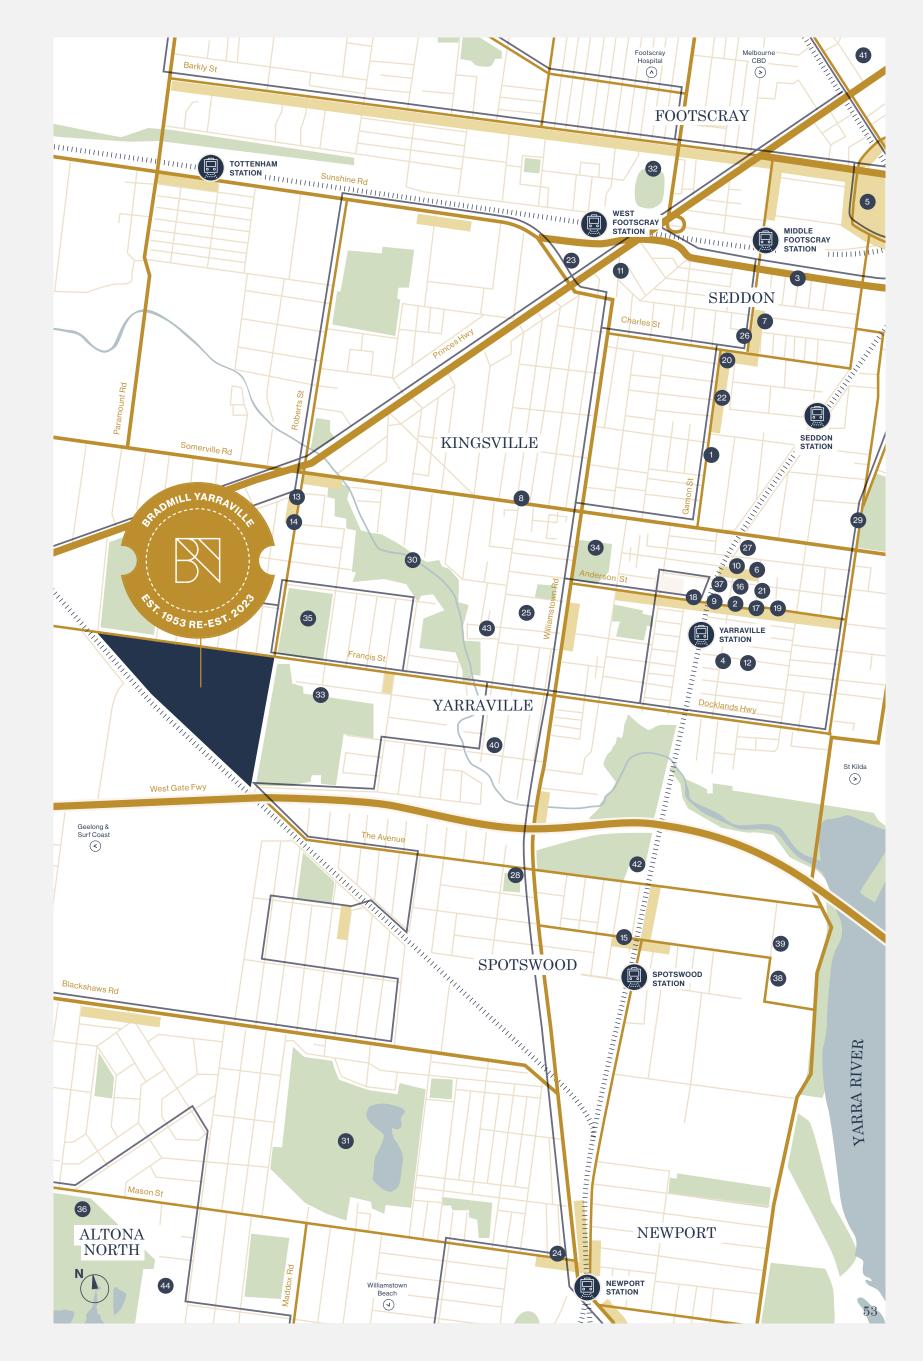

## **Dining & Drinks**

Navi

Bar Romanée

Lay Low Bar

Railway Hotel

Mr West Bar & Bottle Shop

Pizza d'Asporto ALFA Seddon

Olive Oil and Butter

Village Cantina 9.

10. Botegga by d'Asporto

11. Nabo Ms Botanica

## Cafes, Deli & Deserts

Roccos Deli

14. Butcher 128

Candied Bakery

Gelato by d'Asporto

Barkley Johnson

Coracle

Gigi's Gelato

## Retail

20. Simple Form

21. Sun Bookshop Sedonia

**Bunnings West Footscray** 

## **Grocery & Markets**

The Happy Apple (Newport)

25. Coles Yarraville

26. The Happy Apple (Seddon)

27. Yarraville Village Farmers Market

Slow Food Melbourne Farmers Market

## Parks & Gardens

29. Yarraville Gardens

30. Cruickshank Park &

McNish Reserve (Dinosaur Park)

Newport Lakes Reserve 31.

### **Sports & Recreation**

Whitten Oval 32.

33. McIvor Reserve

Yarraville Oval 34.

35. **Angliss Reserve** 

**Bayfit Leisure Centre** 36.

### **Arts, Culture & Entertainment**

37. Sun Theatre

38. Scienceworks Grazeland

39.

#### **Education**

40. Wembley Primary School

41. Victoria University

42. Emma Maclean Kindergarten

43. Gowrie Clare Court Childcare

44. Bayside College Paisley Campus