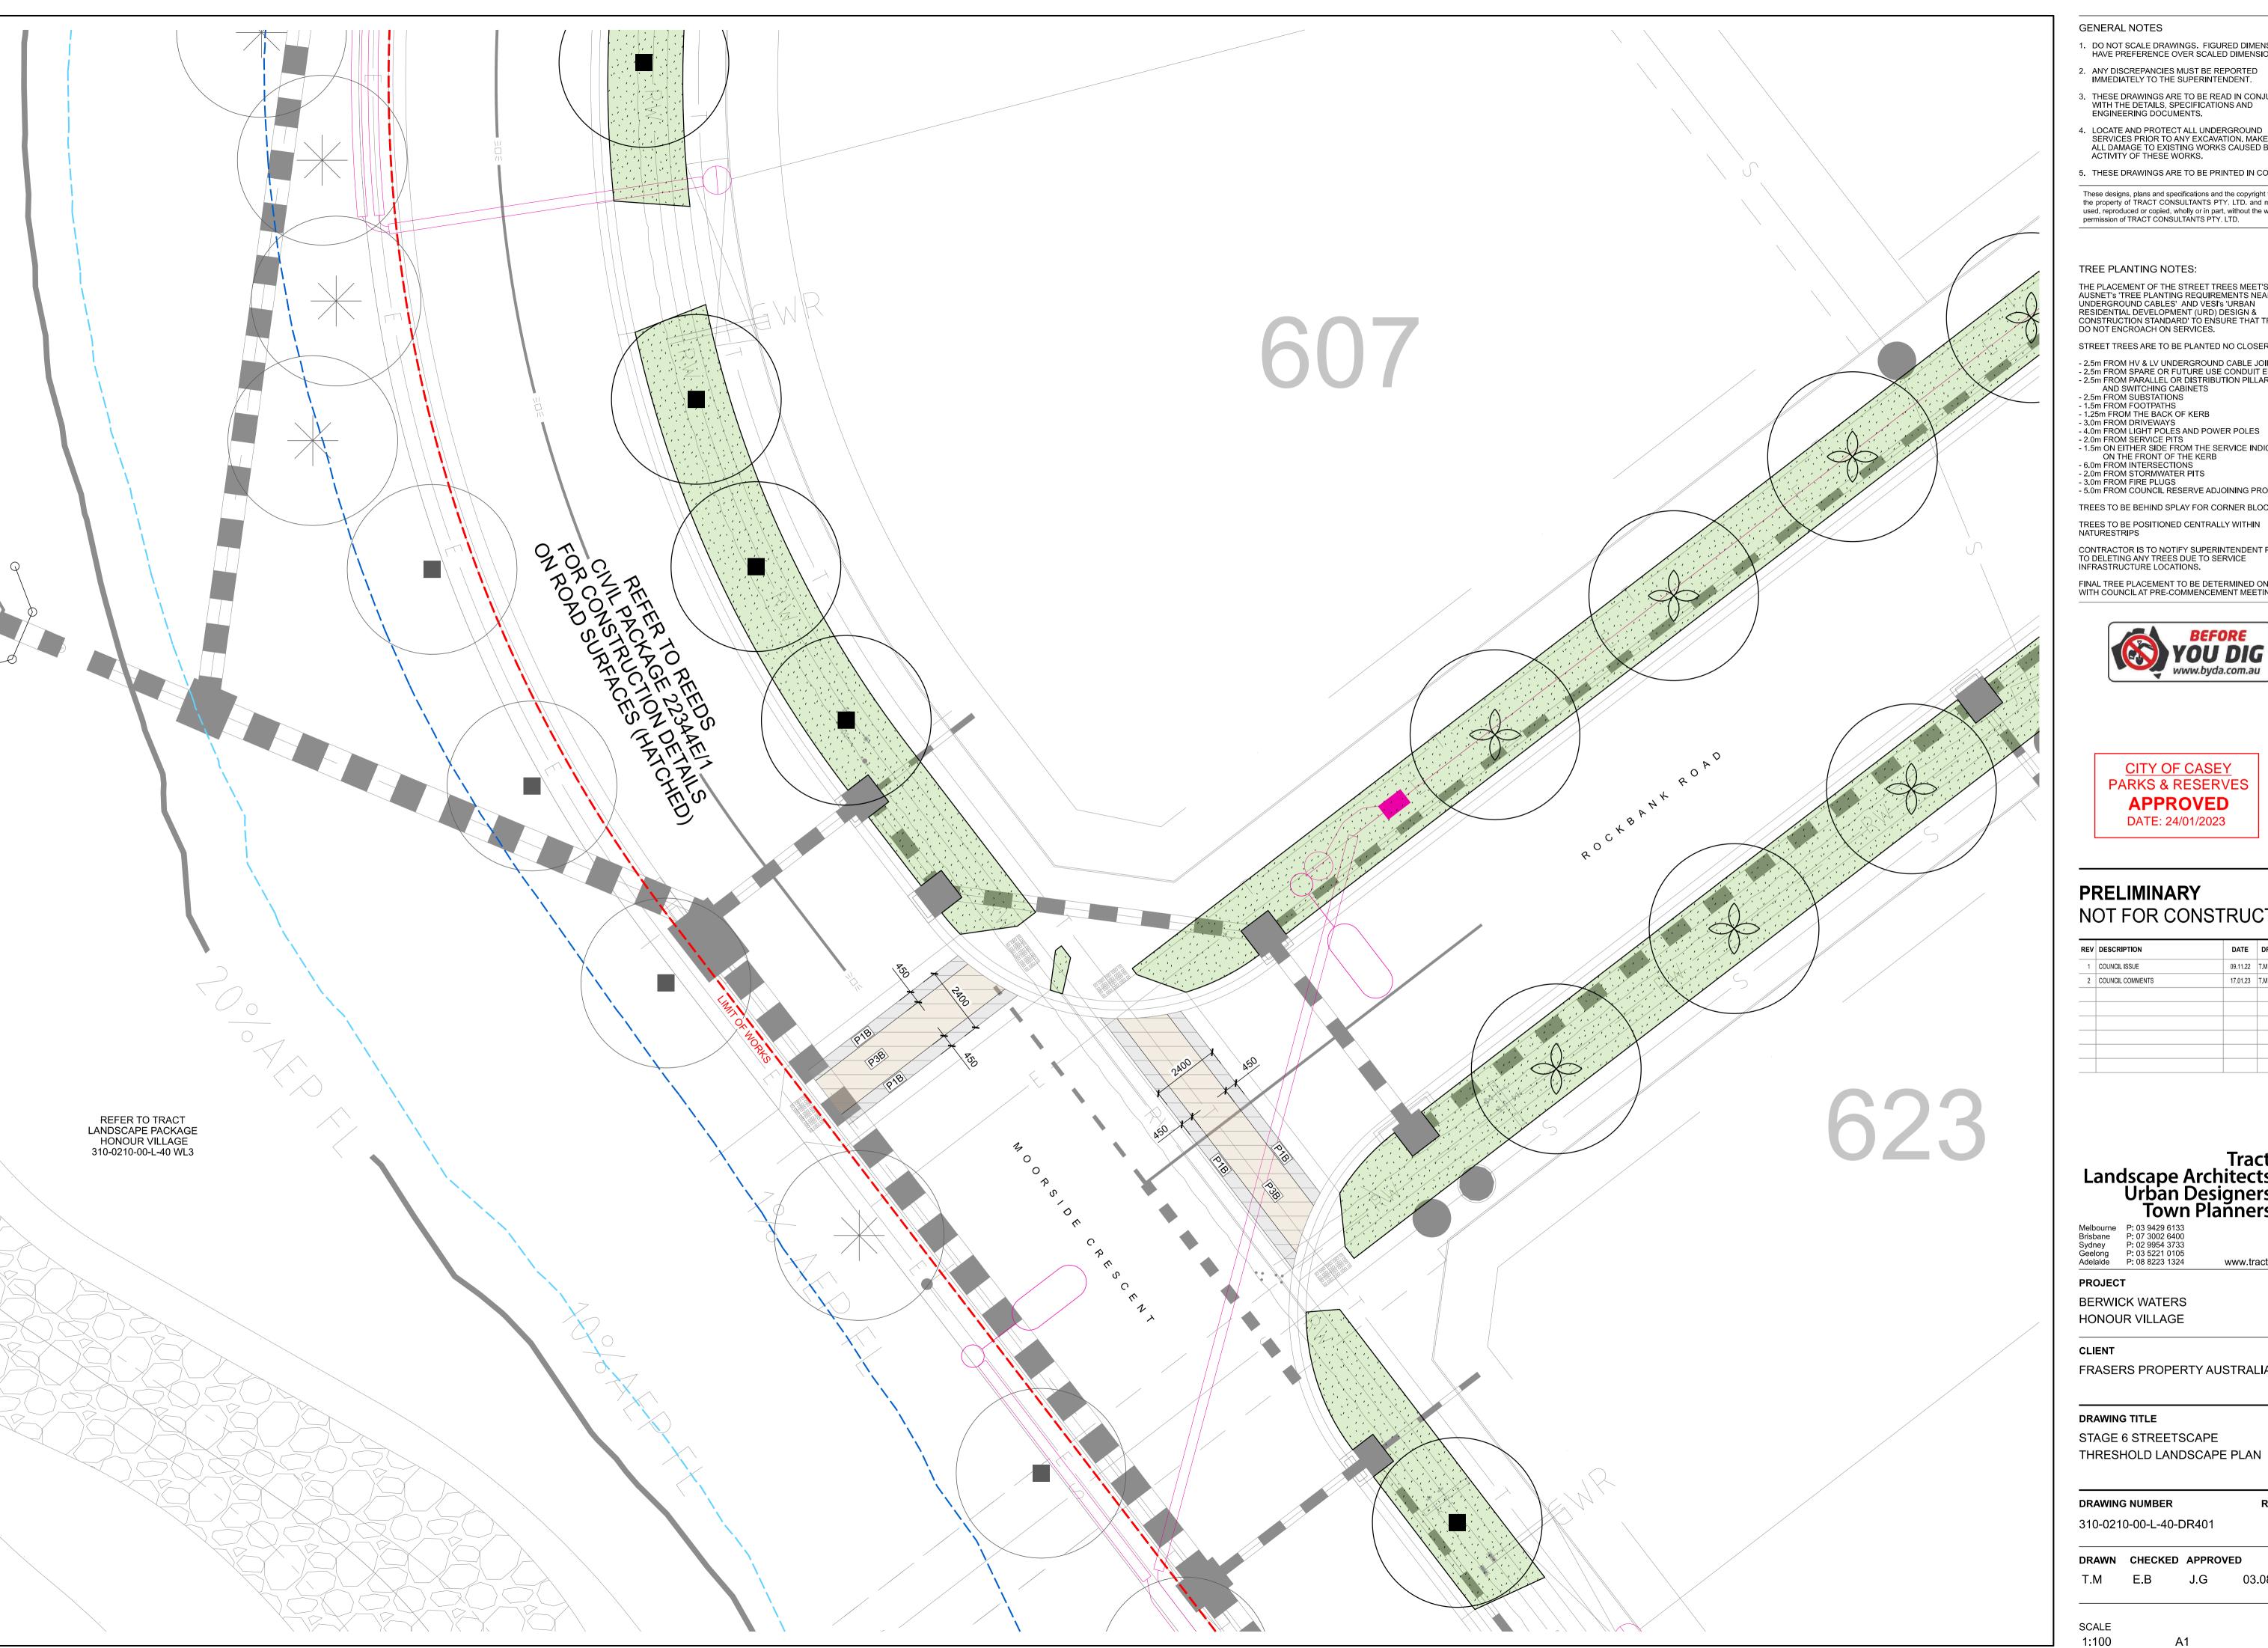

STAGE 6 STREETSCAPE THRESHOLD LANDSCAPE PLAN

**DRAWING NUMBER REVISION** 

- DO NOT SCALE DRAWINGS. FIGURED DIMENSIONS HAVE PREFERENCE OVER SCALED DIMENSIONS.
- 2. ANY DISCREPANCIES MUST BE REPORTED
- IMMEDIATELY TO THE SUPERINTENDENT. THESE DRAWINGS ARE TO BE READ IN CONJUNCTION WITH THE DETAILS, SPECIFICATIONS AND ENGINEERING DOCUMENTS.
- LOCATE AND PROTECT ALL UNDERGROUND SERVICES PRIOR TO ANY EXCAVATION. MAKE GOOD ALL DAMAGE TO EXISTING WORKS CAUSED BY THE ACTIVITY OF THESE WORKS.
- 5. THESE DRAWINGS ARE TO BE PRINTED IN COLOUR

STAGE 6 STREETSCAPE THRESHOLD LANDSCAPE PLAN

**DRAWING NUMBER REVISION** 

DRAWN CHECKED APPROVED 03.08.2022

1. DO NOT SCALE DRAWINGS. FIGURED DIMENSIONS HAVE PREFERENCE OVER SCALED DIMENSIONS.

ACTIVITY OF THESE WORKS.