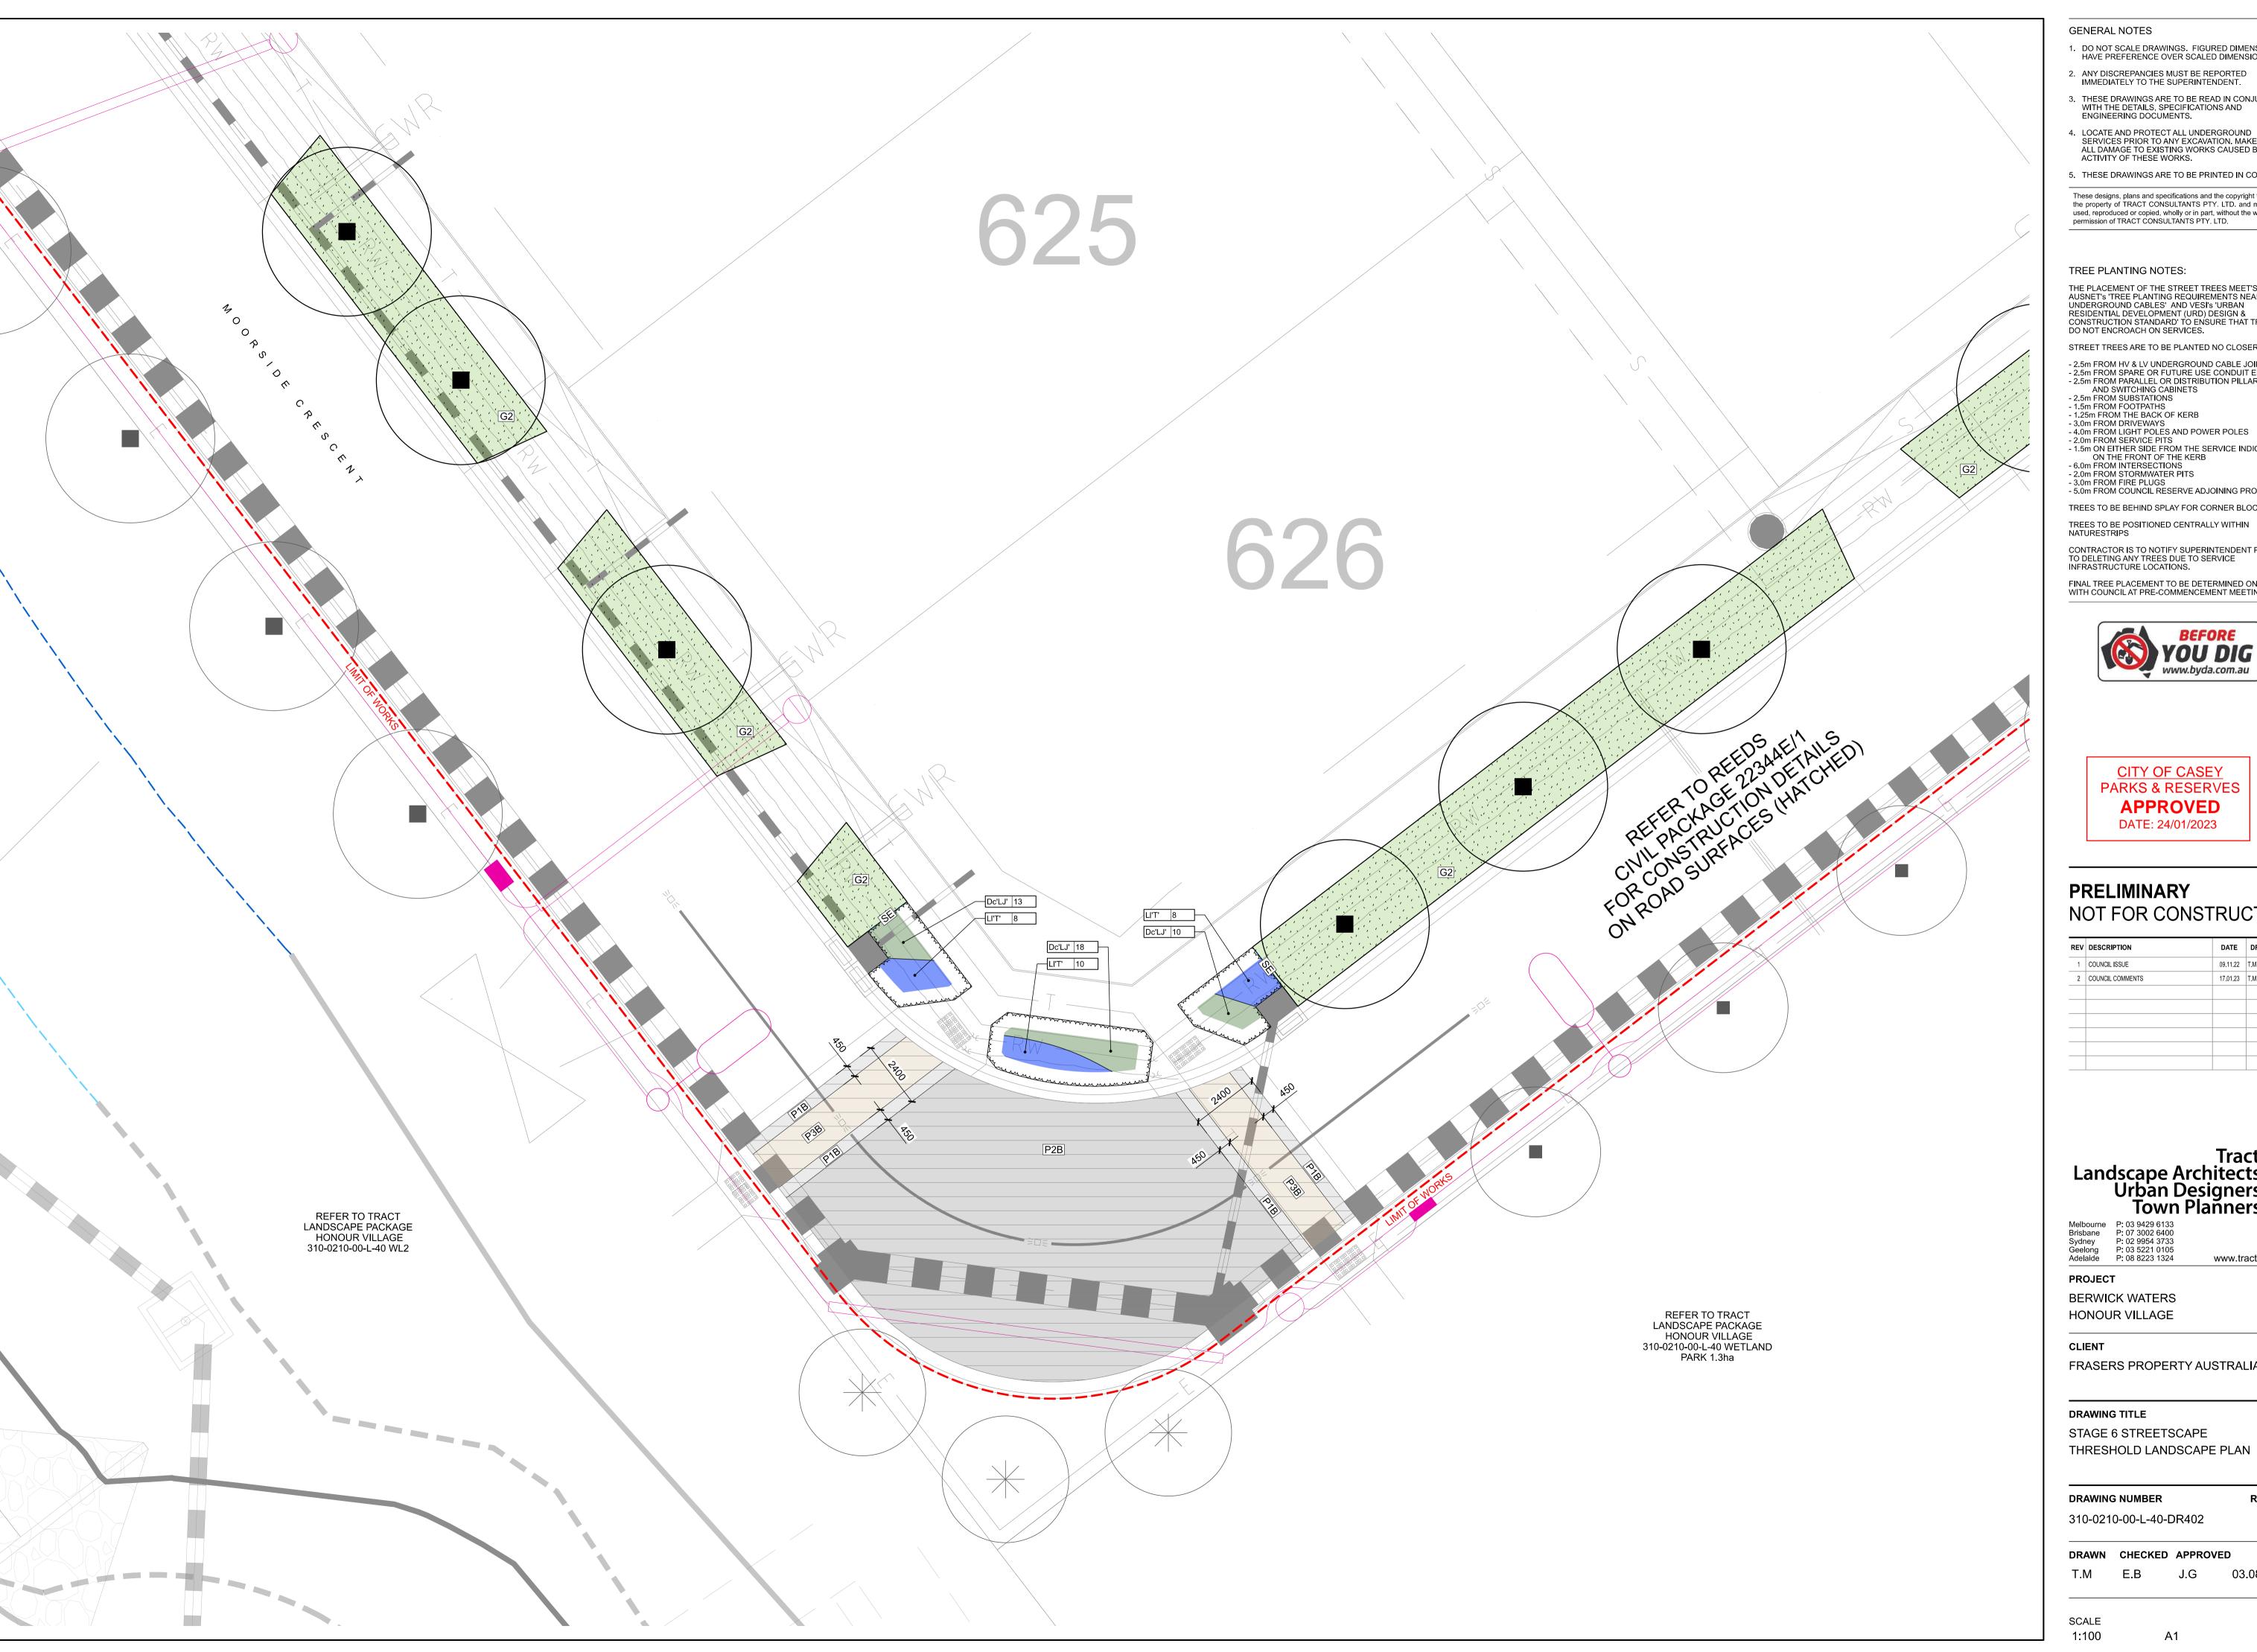

STAGE 6 STREETSCAPE THRESHOLD LANDSCAPE PLAN

**DRAWING NUMBER REVISION** 

- DO NOT SCALE DRAWINGS. FIGURED DIMENSIONS HAVE PREFERENCE OVER SCALED DIMENSIONS.
- 2. ANY DISCREPANCIES MUST BE REPORTED
- IMMEDIATELY TO THE SUPERINTENDENT. THESE DRAWINGS ARE TO BE READ IN CONJUNCTION WITH THE DETAILS, SPECIFICATIONS AND ENGINEERING DOCUMENTS.
- LOCATE AND PROTECT ALL UNDERGROUND SERVICES PRIOR TO ANY EXCAVATION. MAKE GOOD ALL DAMAGE TO EXISTING WORKS CAUSED BY THE ACTIVITY OF THESE WORKS.
- 5. THESE DRAWINGS ARE TO BE PRINTED IN COLOUR

STAGE 6 STREETSCAPE THRESHOLD LANDSCAPE PLAN

**DRAWING NUMBER REVISION** 

DRAWN CHECKED APPROVED 03.08.2022

1. DO NOT SCALE DRAWINGS. FIGURED DIMENSIONS HAVE PREFERENCE OVER SCALED DIMENSIONS.

ACTIVITY OF THESE WORKS.