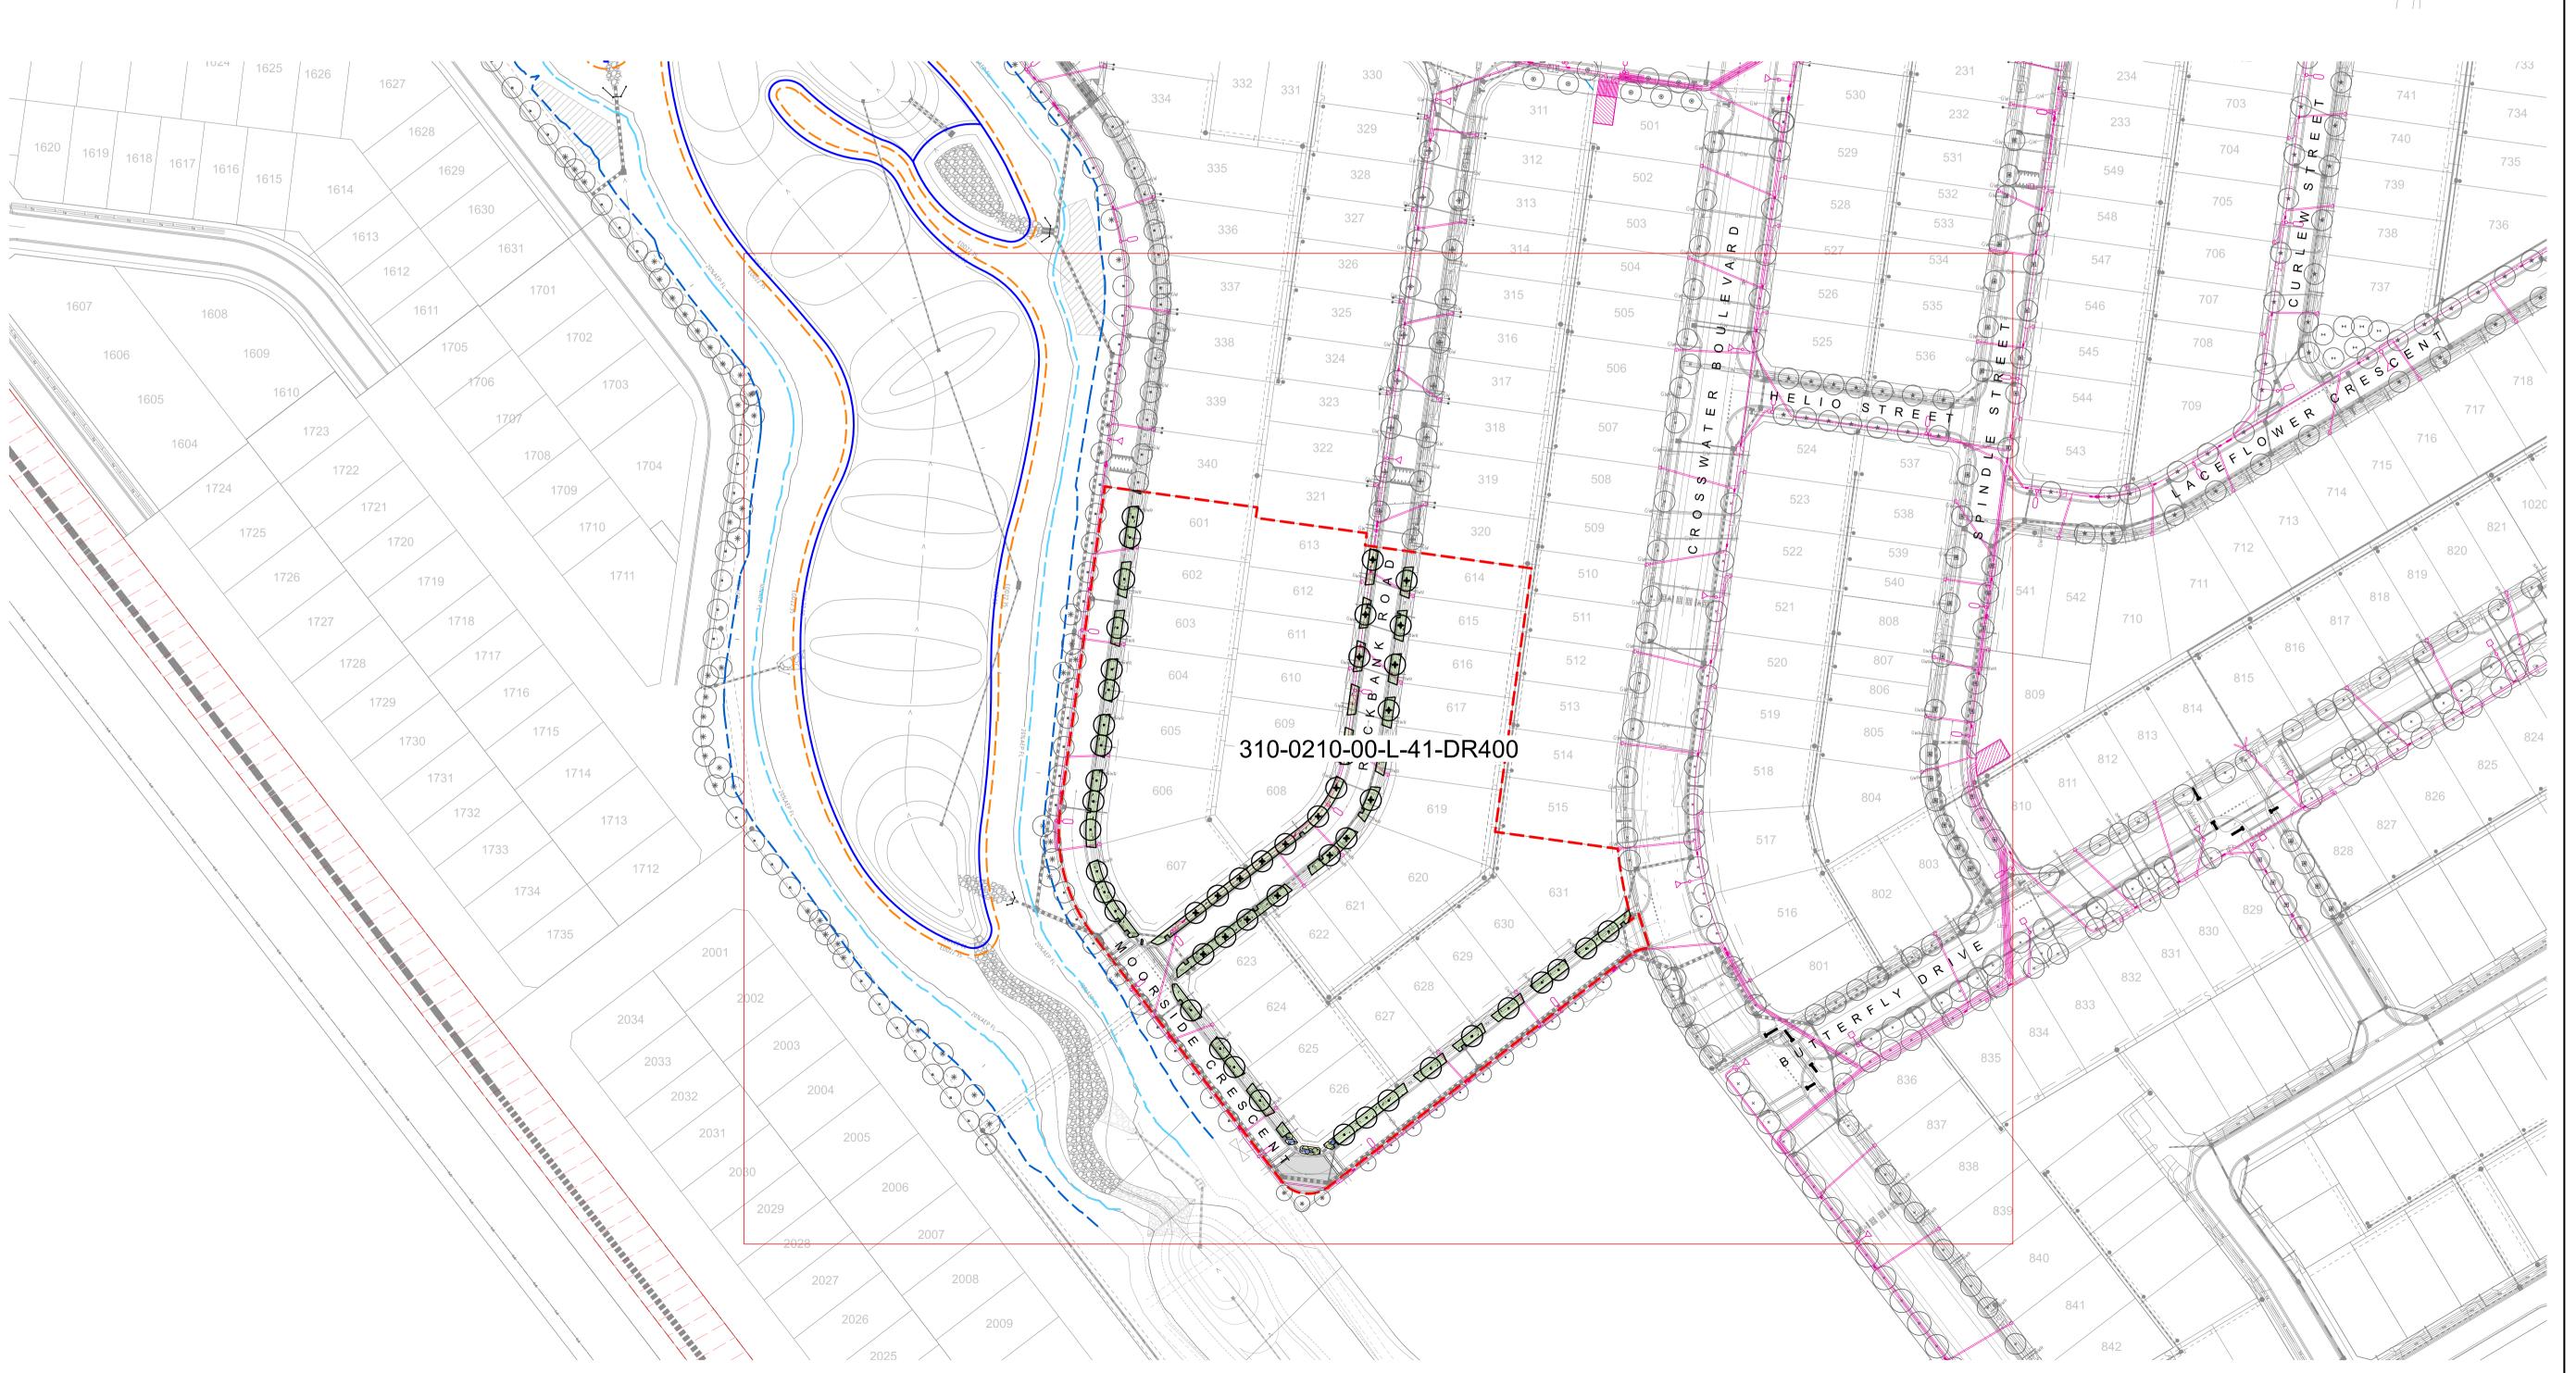

#### **DRAWING TITLE** STAGE 6 STREETSCAPE

LANDSCAPE PLAN

| PRAWING NUMBER         | REVISION |
|------------------------|----------|
| 310-0210-00-L-40-DR400 | 2        |

- 1. DO NOT SCALE DRAWINGS. FIGURED DIMENSIONS HAVE PREFERENCE OVER SCALED DIMENSIONS.
- 2. ANY DISCREPANCIES MUST BE REPORTED
- IMMEDIATELY TO THE SUPERINTENDENT. THESE DRAWINGS ARE TO BE READ IN CONJUNCTION WITH THE DETAILS, SPECIFICATIONS AND ENGINEERING DOCUMENTS.
- LOCATE AND PROTECT ALL UNDERGROUND SERVICES PRIOR TO ANY EXCAVATION. MAKE GOOD ALL DAMAGE TO EXISTING WORKS CAUSED BY THE ACTIVITY OF THESE WORKS.