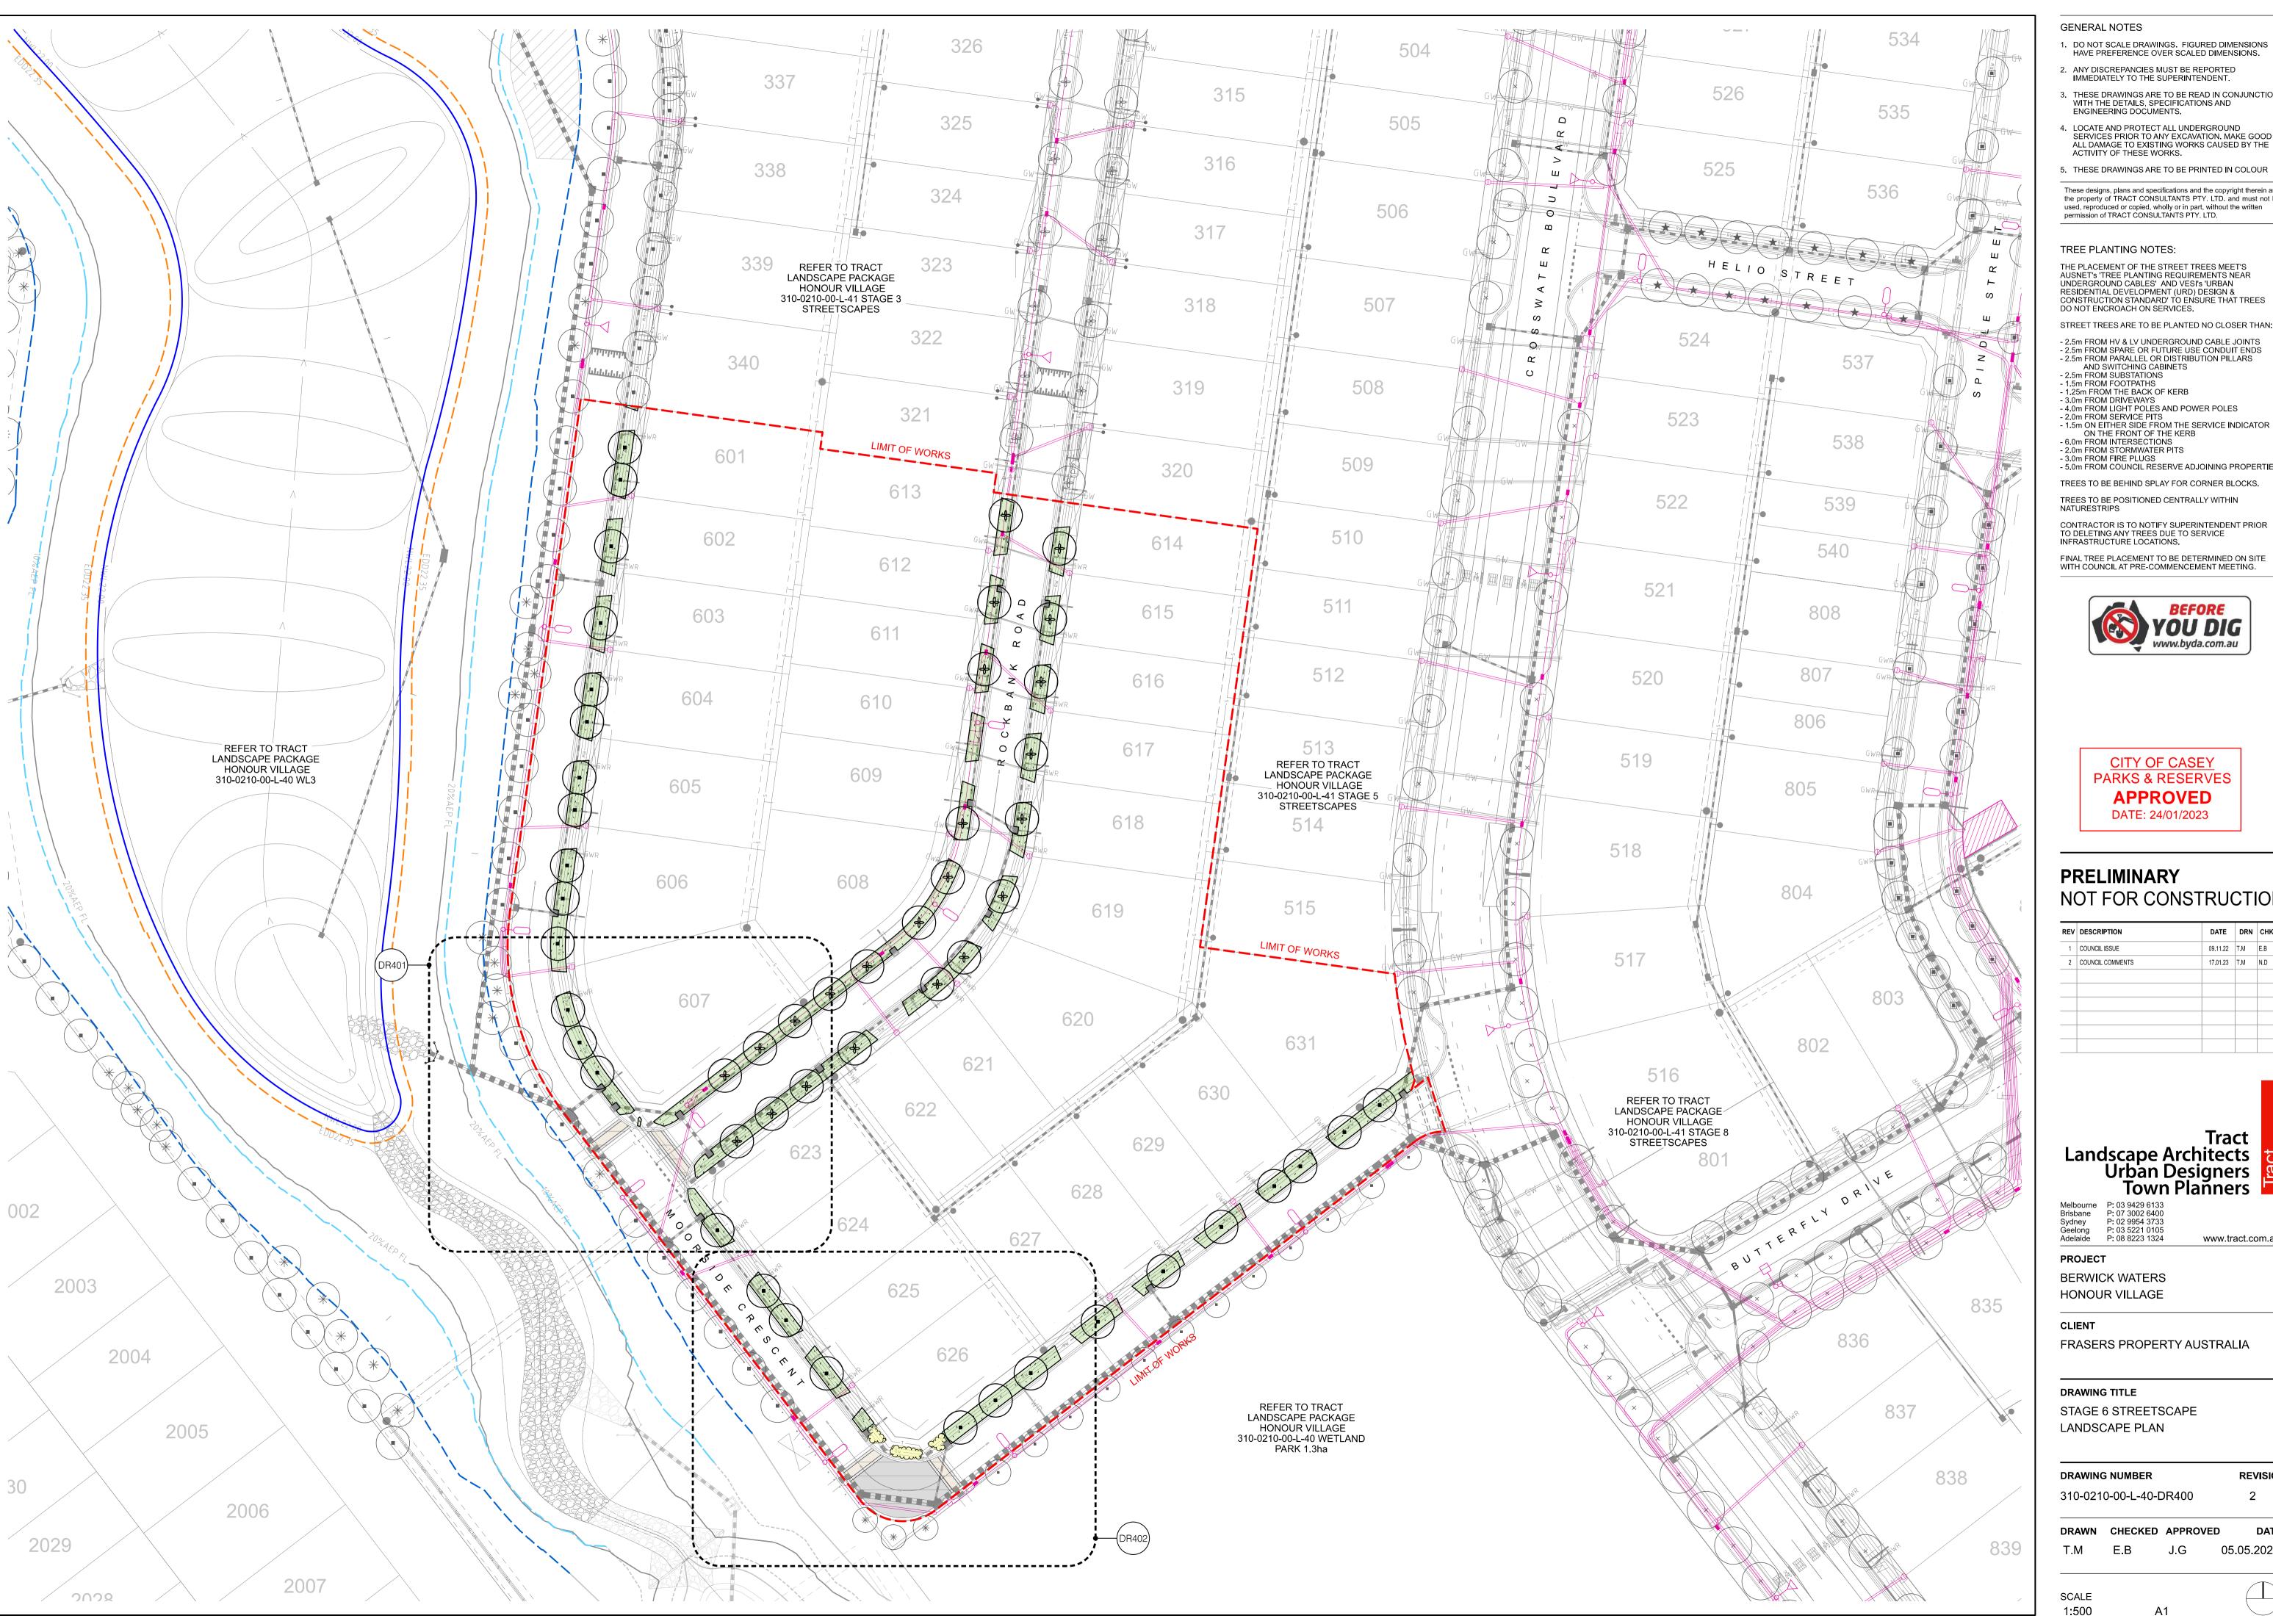

#### **DRAWING TITLE** STAGE 6 STREETSCAPE

LANDSCAPE PLAN

| PRAWING NUMBER         | REVISION |
|------------------------|----------|
| 310-0210-00-L-40-DR400 | 2        |

- 1. DO NOT SCALE DRAWINGS. FIGURED DIMENSIONS HAVE PREFERENCE OVER SCALED DIMENSIONS.
- 2. ANY DISCREPANCIES MUST BE REPORTED
- IMMEDIATELY TO THE SUPERINTENDENT. THESE DRAWINGS ARE TO BE READ IN CONJUNCTION WITH THE DETAILS, SPECIFICATIONS AND ENGINEERING DOCUMENTS.
- LOCATE AND PROTECT ALL UNDERGROUND SERVICES PRIOR TO ANY EXCAVATION. MAKE GOOD ALL DAMAGE TO EXISTING WORKS CAUSED BY THE ACTIVITY OF THESE WORKS.