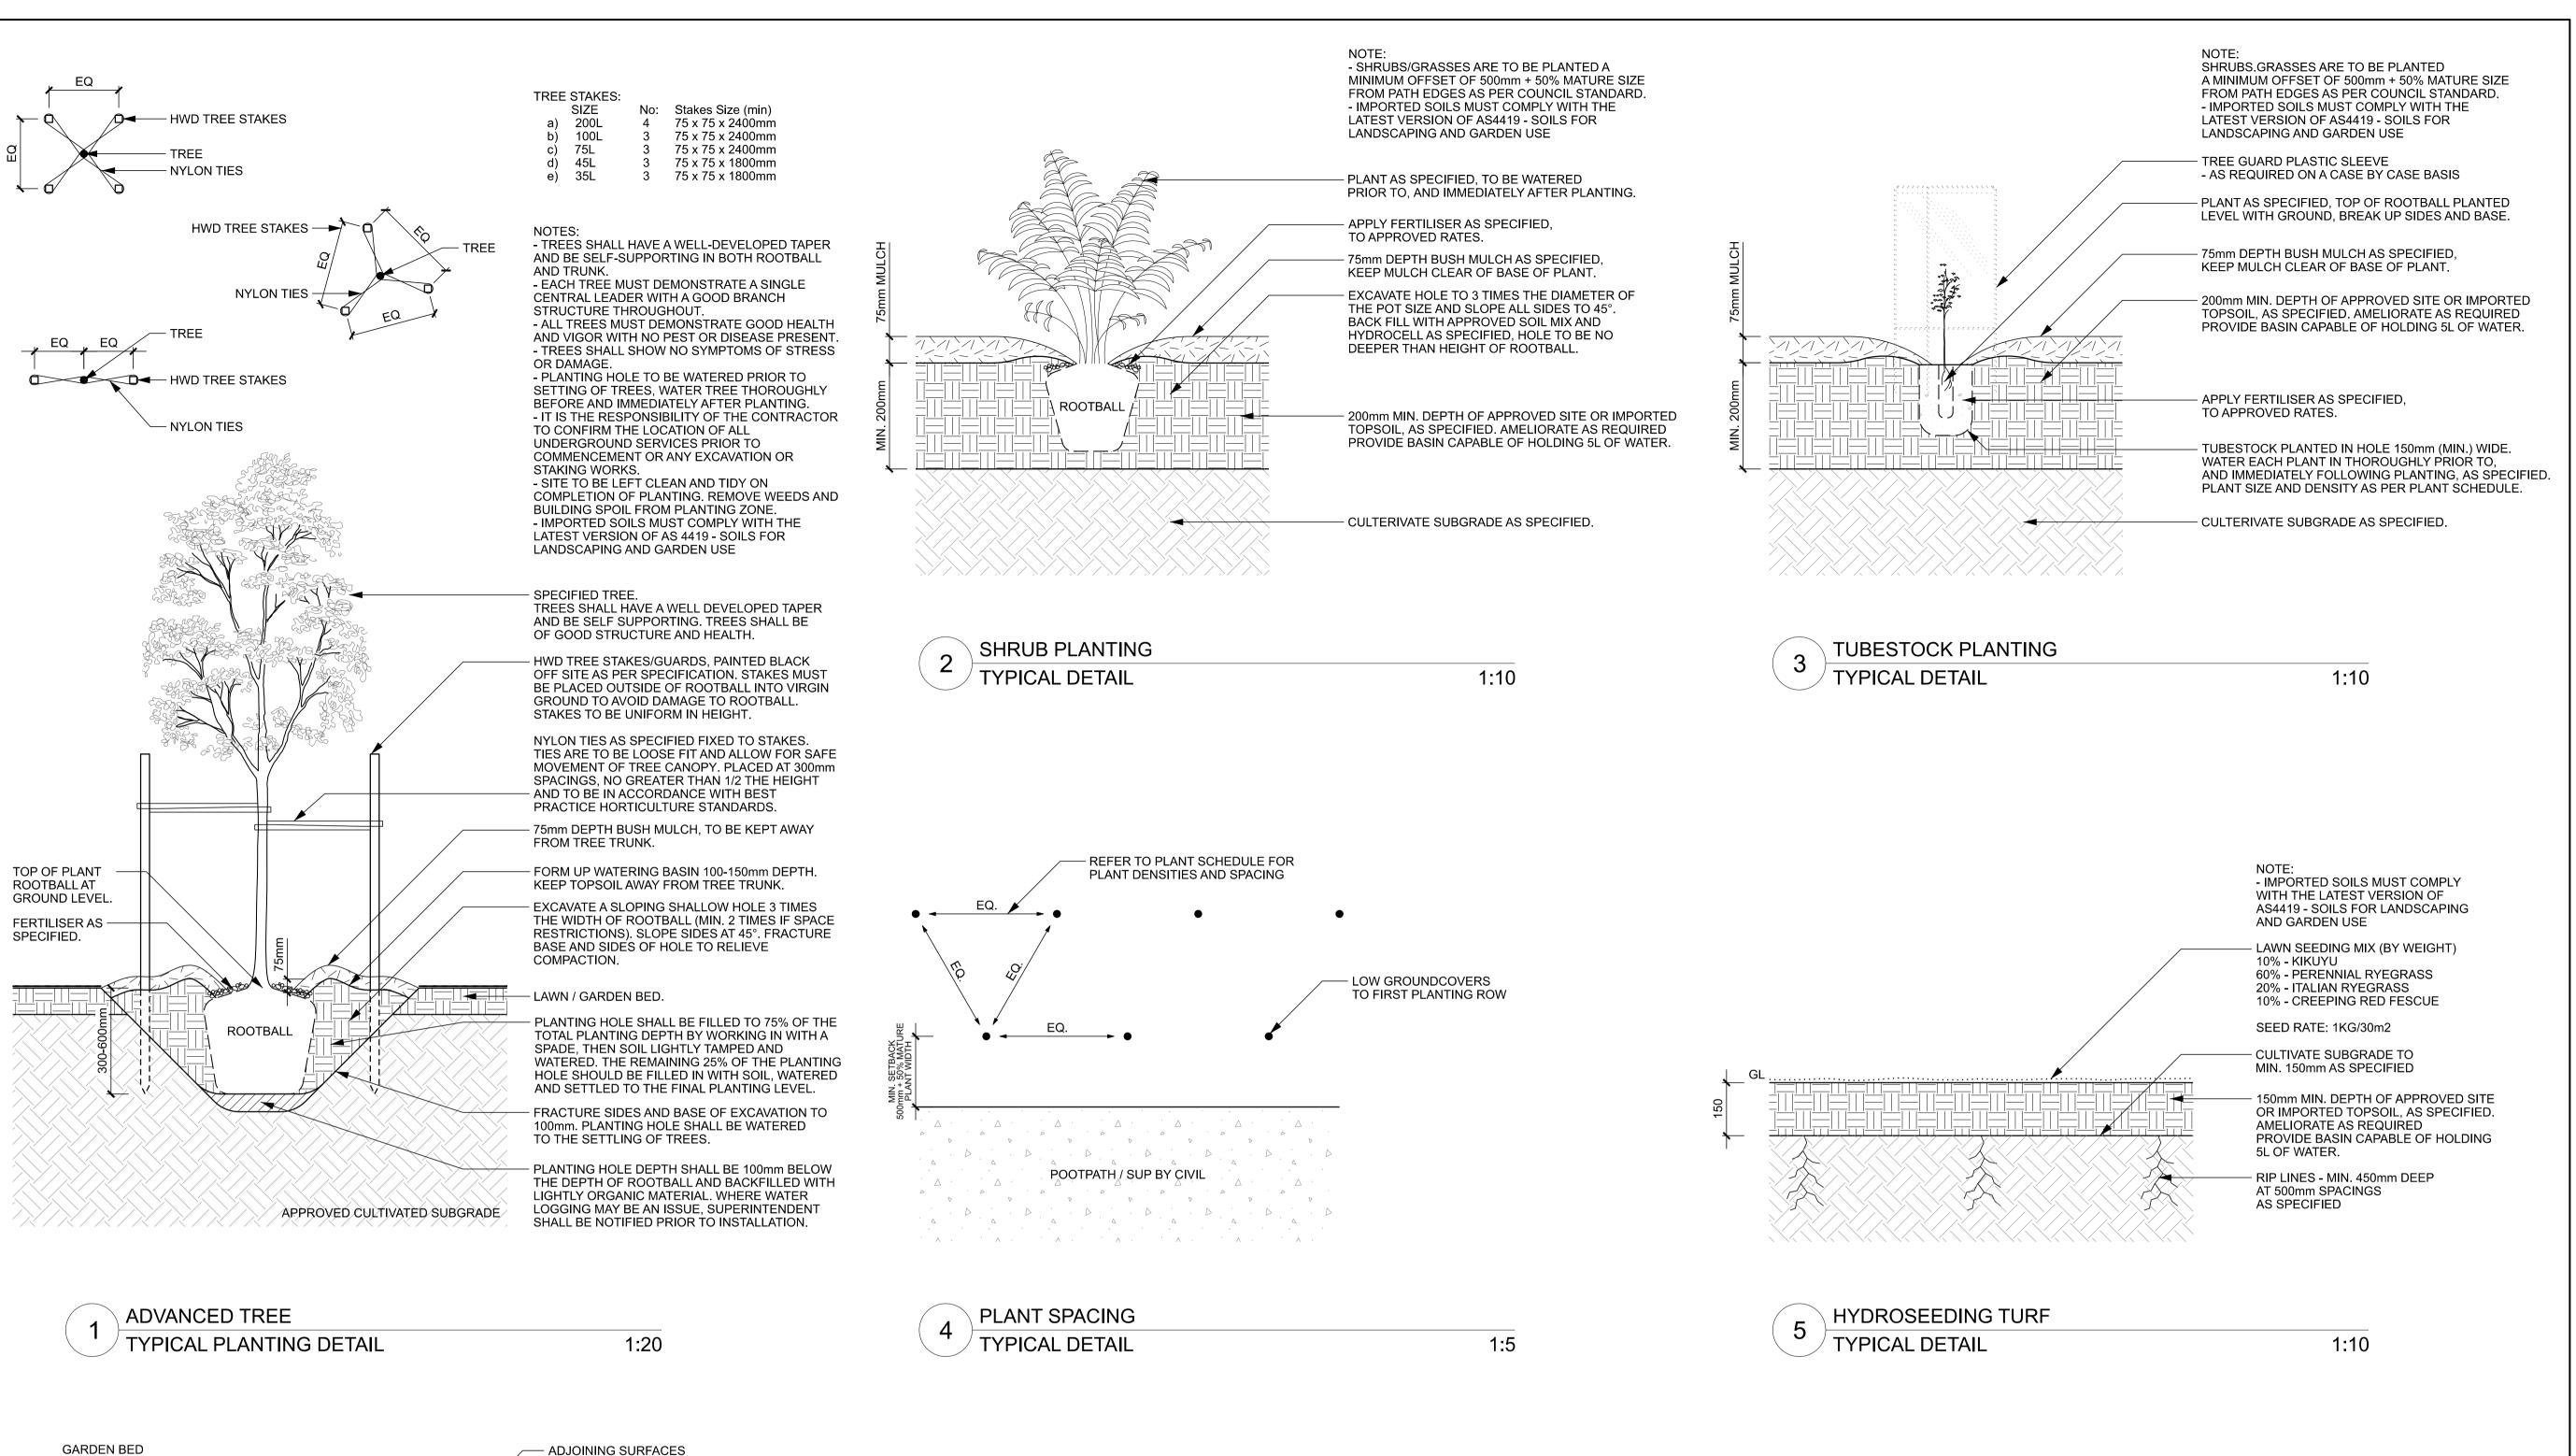

CLIENT

FRASERS PROPERTY AUSTRALIA

DRAWING TITLE

STAGE 6 STREETSCAPE DETAILS

DRAWING NUMBER REVISION 310-0210-00-L-40-DR600

DRAWN CHECKED APPROVED 05.05.2022 J.G

SCALE AS SHOWN

HYDROSEED / GRAVEL