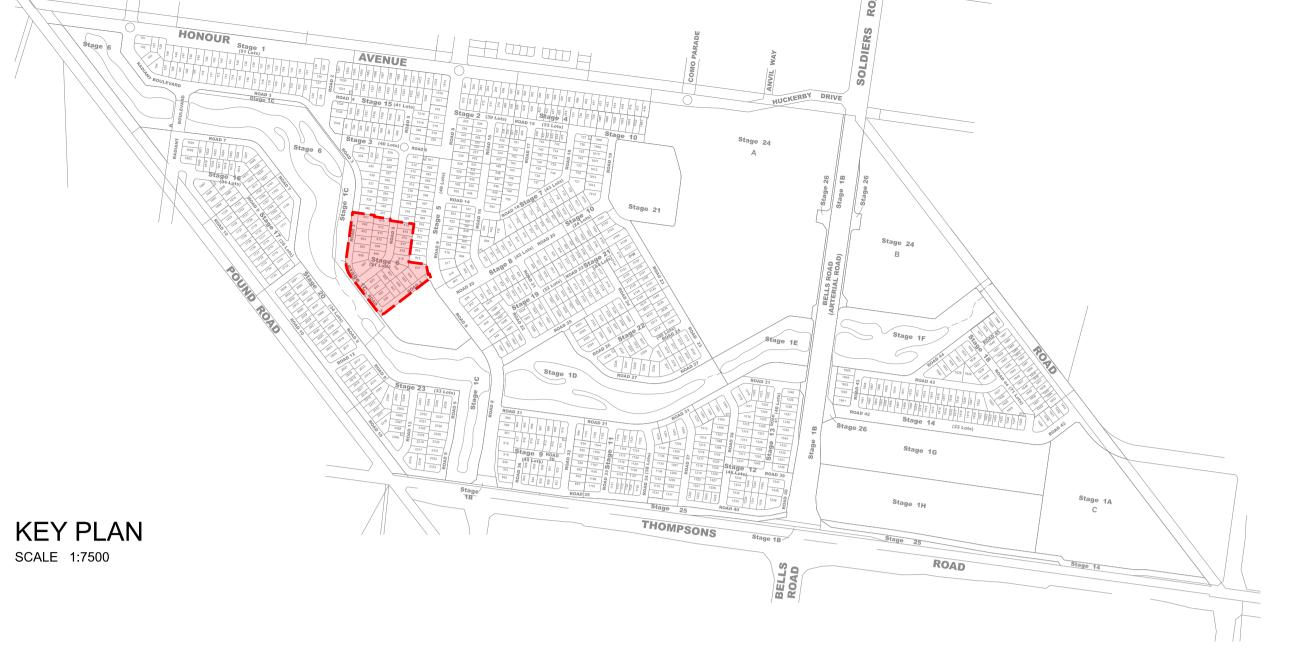

## DRAWING SCHEDULE

310-210-00-L-41-DR100 310-210-00-L-41-DR101 310-210-00-L-41-DR400 COVER SHEET/ DRAWINGS SHEDULE / KEYPLAN LEGEND / PLANT SCHEDULE LANDSCAPE PLAN THRESHOLD LANDSCAPE PLAN 310-210-00-L-41-DR401 1:100 THRESHOLD LANDSCAPE PLAN 1:100 310-210-00-L-41-DR402 310-210-00-L-41-DR610 SOFTSCAPE DETAILS **AS SHOWN** 

**BERWICK WATERS** HONOUR VILLAGE

FRASERS PROPERTY AUSTRALIA

**DRAWING TITLE** 

STAGE 6 STREETSCAPE **COVER SHEET** DRAWING SCHEDULE / KEY PLAN

DRAWING NUMBER

310-0210-00-L-40-DR100

SCALE 1:1000

**REVISION** 