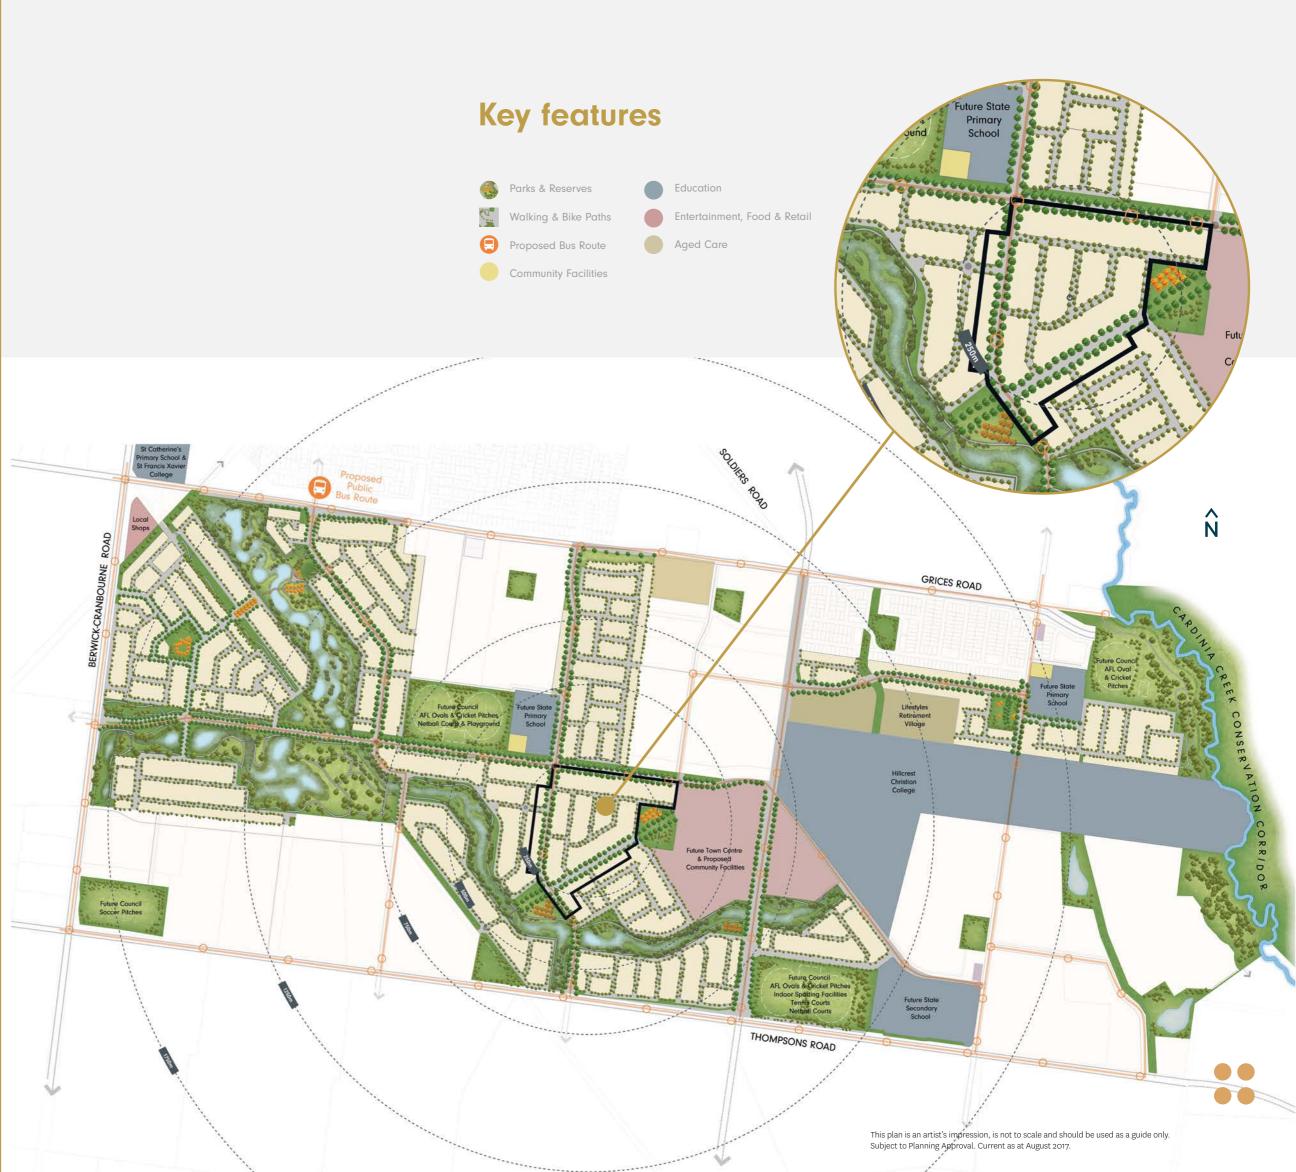

### Promenade Village Features

- Two Future Major Parks
- Easy Accessibility
- Proposed Community Centre

#### Local Amenities

- Fitness and Walking Trails
- Sporting Ovals
- Upcoming Town Centre
- Retirement Village
- Berwick Hospital
- Beaconsfield Static
- Berwick Station

#### Local Schools

- St Catherine's Primary
- St Francis Xavier College
- Hillcrest Christian College
- Primary School & Kindergarter
- State Secondary Scr
- Childcare Facilities

### Local Shopping

- Berwick Waters Town Centre: Supermarkets, Cafes and Specialty Stores
- Eden Rise Shopping Centre (to the nort
- Fountain Gate Shopping Centre (to the north west)