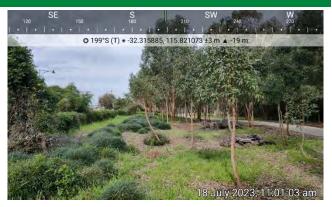

# Photo Point 4

This plot relates to the Baldivis Tramway.

Classified vegetation within this plot is comprised of trees 10 m to 30 m tall with varying foliage cover. Understory is comprised of short grasses with isolated juvenile trees.

Vegetation within the Baldivis Tramway has historically been classified as Class B Woodland under AS 3959-2009. Subsequent consultation with the City of Rockingham in 2023 identified that no revegetation involving tree planting is planned with the Tramway (Appendix B). Thus, the Class B Woodland classification is still deemed appropriate for this area, particularly given the narrow, linear nature of the Tramway containing paths, areas of low fuel etc.

Slope under this vegetation was assessed as upslope/flat land.