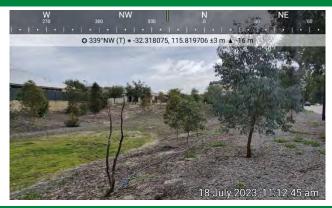

# Photo Point 1

This plot relates to the Baldivis Tramway.

Classified vegetation within this plot is comprised of trees 10 m to 30 m tall with varying foliage cover. Understory is comprised of short grasses with isolated juvenile trees.

Vegetation within the Baldivis Tramway has historically been classified as Class B Woodland under AS 3959-2009. Subsequent consultation with the City of Rockingham in 2023 identified that no revegetation involving tree planting is planned with the Tramway (Appendix B). Thus, the Class B Woodland classification is still deemed appropriate for this area, particularly given the narrow, linear nature of the Tramway containing paths, areas of low fuel etc.

Slope under this vegetation was assessed as upslope/flat land.