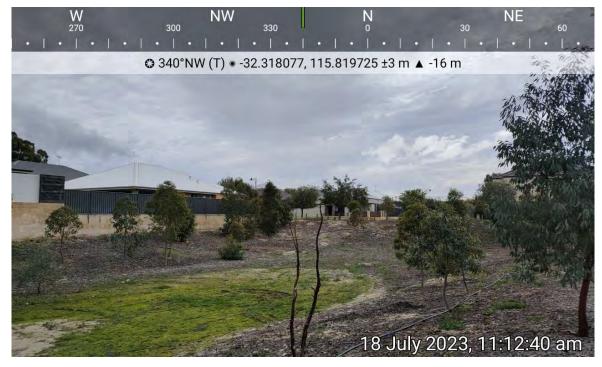

Plate 3: Evidence of internal areas to site being cleared and/or maintained to low threat.

Plate 4: Evidence of external areas to site being cleared and/or maintained to low threat.

Plate 5: Remnant vegetation present within the Baldivis Tramway adjacent to the subject site