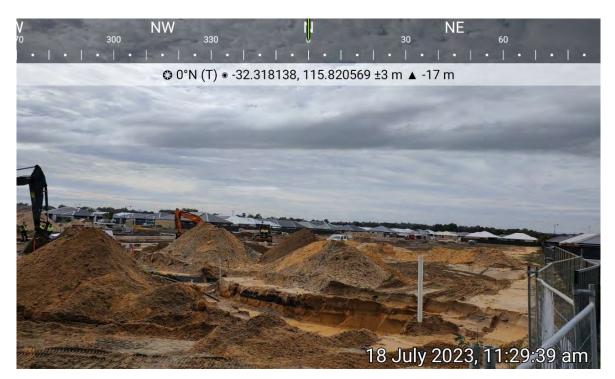

Plate 3: Evidence of internal areas to site being cleared and/or maintained to low threat.

Plate 4: Evidence of external areas to site being cleared and/or maintained to low threat.

Plate 5: Remnant vegetation present within the Baldivis Tramway adjacent to the subject site