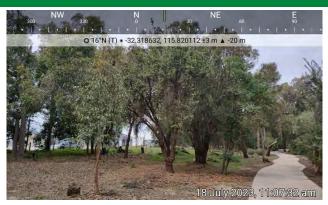

# Photo Point 1

This plot relates to the Baldivis Tramway.

Classified vegetation within this plot is comprised of trees 10 m to 30 m tall with varying foliage cover. Understory is comprised of short grasses with isolated juvenile trees.

Vegetation within the Baldivis Tramway has historically been classified as Class B Woodland under AS 3959-2009. Subsequent consultation with the City of Rockingham in 2023 identified that no revegetation involving tree planting is planned with the Tramway (Appendix B). Thus, the Class B Woodland classification is still deemed appropriate for this area, particularly given the narrow, linear nature of the Tramway containing paths, areas of low fuel etc.

Slope under this vegetation was assessed as upslope/flat land.