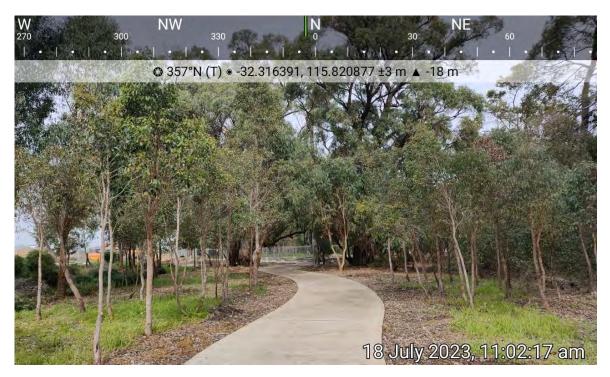

# Photo Point 1

This plot relates to the Baldivis Tramway.

Classified vegetation within this plot is comprised of trees 10 m to 30 m tall with varying foliage cover. Understory is comprised of short grasses with isolated juvenile trees.

Vegetation within the Baldivis Tramway has historically been classified as Class B Woodland under AS 3959-2009. Subsequent consultation with the City of Rockingham in 2023 identified that no revegetation involving tree planting is planned with the Tramway (Appendix B). Thus, the Class B Woodland classification is still deemed appropriate for this area, particularly given the narrow, linear nature of the Tramway containing paths, areas of low fuel etc.