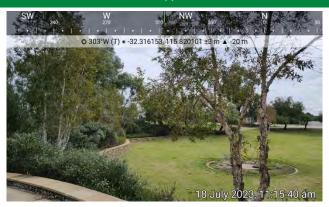

# Photo Point 7

This area has been excluded under 2.2.3.2 (e) and (f) of AS 3959: 2018. The area comprises of non-vegetated areas such as footpaths and a playground as well as low threat vegetation (managed parkland and landscaping).

### Excluded AS 3959: 2018 2.2.3.2 (e) & (f)