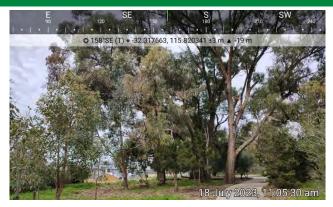

# Photo Point 1

This plot relates to the Baldivis Tramway.

Classified vegetation within this plot is comprised of trees 10 m to 30 m tall with varying foliage cover. Understory is comprised of short grasses with isolated juvenile trees.

Vegetation within the Baldivis Tramway has historically been classified as Class B Woodland under AS 3959-2009. Subsequent consultation with the City of Rockingham in 2023 identified that no revegetation involving tree planting is planned with the Tramway (Appendix B). Thus, the Class B Woodland classification is still deemed appropriate for this area, particularly given the narrow, linear nature of the Tramway containing paths, areas of low fuel etc.