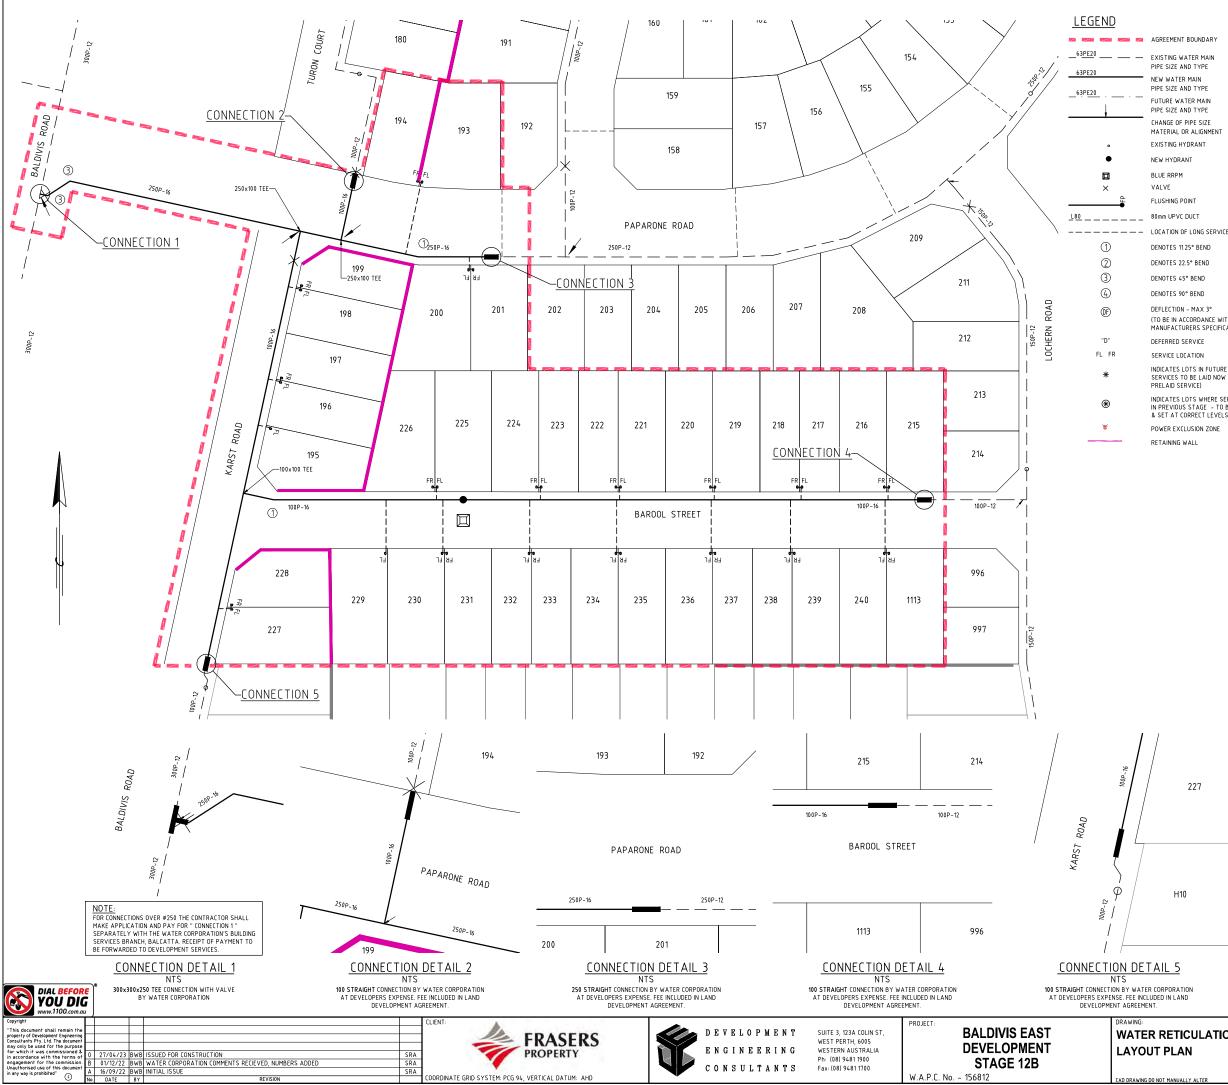

# Table 1: Bushfire compliance assessment against Bushfire Management Plan Emerge (2017)

| BMP reference                                 | Action                                                                                                                                                   | Implementation status                                                                                                                                                                                                                                                                                                                                             | Compliance assessment                                                                                                                                                                                                                                                                                                                                                                                                                                                      |
|-----------------------------------------------|----------------------------------------------------------------------------------------------------------------------------------------------------------|-------------------------------------------------------------------------------------------------------------------------------------------------------------------------------------------------------------------------------------------------------------------------------------------------------------------------------------------------------------------|----------------------------------------------------------------------------------------------------------------------------------------------------------------------------------------------------------------------------------------------------------------------------------------------------------------------------------------------------------------------------------------------------------------------------------------------------------------------------|
|                                               | Rockingham Fire Control<br>Notices as published.                                                                                                         | been cleared and will<br>managed and/or<br>maintained to low threat<br>status as per clause 2.2.3.2<br>(f).                                                                                                                                                                                                                                                       | <ul> <li>evidence of internal site<br/>clearing.</li> <li>Post-development, all internals<br/>to the site will be<br/>managed/maintained to either<br/>non-vegetated state or low<br/>threat status as per clause<br/>2.2.3.2 (f).</li> <li>Assessment of compliance with<br/>the City of Rockingham (CoR)</li> <li>Fire Control notice is the<br/>responsibly of the CoR.</li> </ul>                                                                                      |
| Bushfire Management<br>Measure No 5 – Table 3 | Install reticulated water<br>supply and hydrants to<br>Water Corporation, DFES<br>and the City of Rockingham<br>standards.                               | Water supply not fully<br>constructed at the time of<br>assessment.<br>Installation of reticulated<br>water supply and network<br>hydrants is underway as<br>per the Water Reticulation<br>Plan.                                                                                                                                                                  | Will be Compliant<br>Water supply not fully<br>constructed yet, however, if<br>constructed in accordance with<br>Water Reticulation Plan in<br>Appendix F, this will be likely<br>compliant.                                                                                                                                                                                                                                                                               |
| Bushfire Management<br>Measure No 6 – Table 3 | Design and landscape all<br>managed public open space<br>areas to create a low threat<br>environment in accordance<br>with Clause 2.2.3.2 of<br>AS 3959. | No POS areas proposed<br>within the subject site.<br>External POS areas within<br>100 m of the subject site<br>are currently maintained to<br>a low threat state.                                                                                                                                                                                                 | Compliant<br>All POS areas within 100 m of<br>the subject site have been<br>maintained to a low threat<br>state as per exclusion clause<br>2.2.3.2 of AS 3959: 2018.<br>Refer to Plate 7, Plate 8, Plate<br>9, Plate 10 and Plate 11 in<br>Appendix B for evidence of<br>areas within the POS managed<br>to a low threat state as per<br>exclusion clause 2.2.3.2 of<br>AS 3959: 2018.                                                                                     |
| Bushfire Management<br>Measure No 7 – Table 3 | Establish and maintain the<br>APZs <sup>3</sup> within the site to<br>standards as specified in<br>this document.                                        | All areas within the subject<br>site have been cleared and<br>will remain managed to a<br>low threat status as per<br>clause 2.2.3.2 (f) of<br>AS 3959: 2018. APZ within<br>the road reserve inside of<br>the site adjacent to the<br>Baldivis Tramway will be<br>managed to APZ standards<br>as per Section 5.1.2.5 <sup>4</sup> and<br>Figure 12 <sup>5</sup> . | Compliant<br>All proposed areas within<br>100 m of the subject site<br>excluding the Baldivis Tramway<br>have been cleared or are<br>maintained to a low threat<br>state as per 2.2.3.2 (f) of<br>AS 3959: 2018. Refer to Plate 1<br>and Plate 3 in Appendix B for<br>evidence of internal site<br>clearing.<br>APZ over the road reserve that<br>separates lots from Baldivis<br>Tramway has been cleared at<br>the time of the assessment.<br>ELA do not have details of |