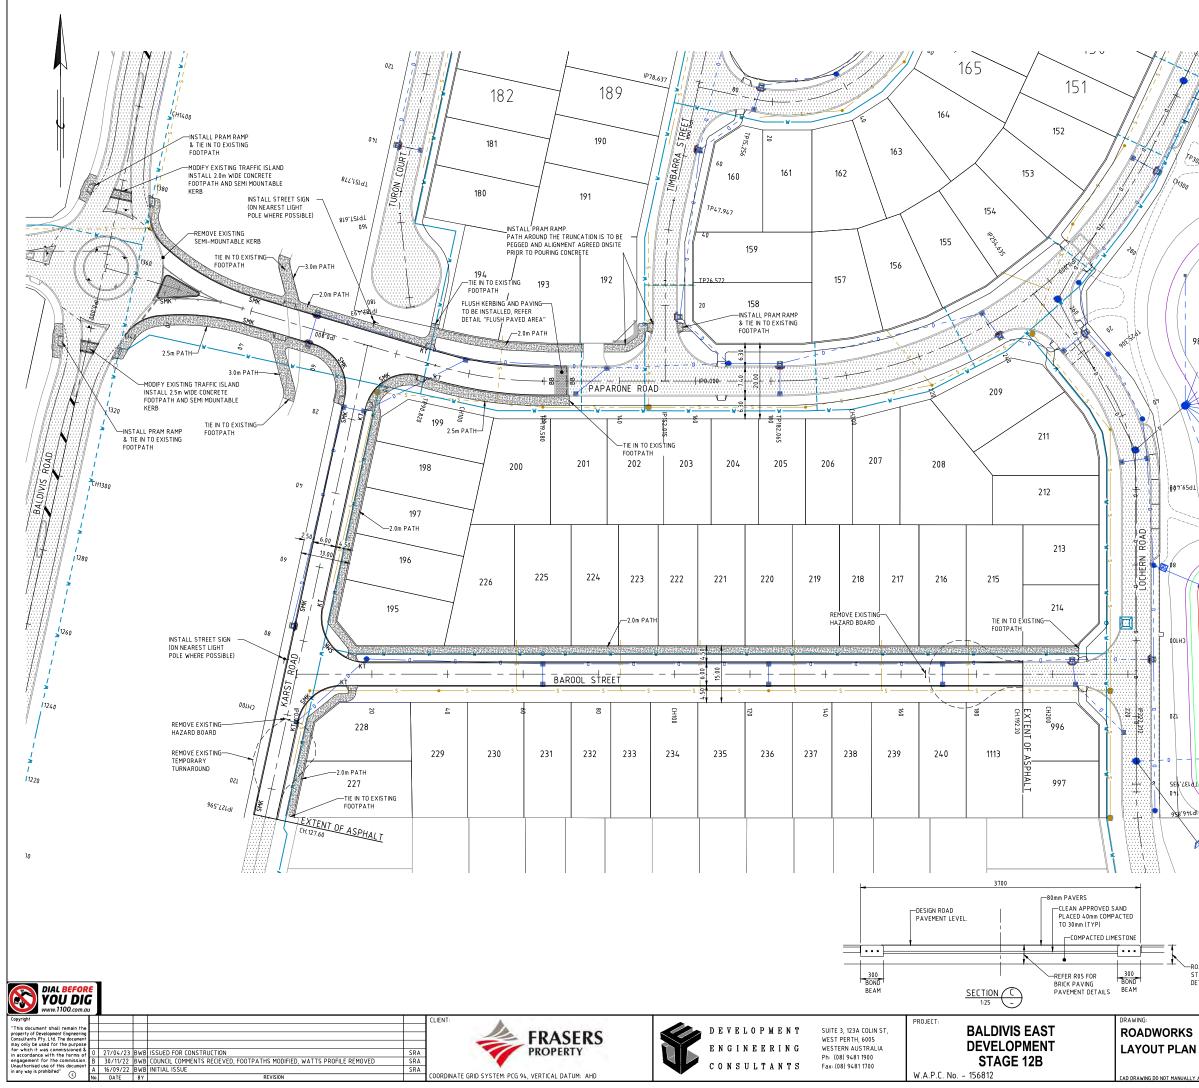

٢

- 100m site assessment
- 150m site assessment
- Photo location

Datum/Projection: GDA 1994 MGA Zone 50 22PER2999-SM Date: 12/09/2023

| BMP reference                                              | Action                                                                                                                                                                                                                                                                                                                                                                       | Implementation status                                                                                                                                                                                                                                                                                                                               | Compliance assessment                                                                                                                                                                                                                                                                                                                                                                                                                                                                                                                                                                           |
|------------------------------------------------------------|------------------------------------------------------------------------------------------------------------------------------------------------------------------------------------------------------------------------------------------------------------------------------------------------------------------------------------------------------------------------------|-----------------------------------------------------------------------------------------------------------------------------------------------------------------------------------------------------------------------------------------------------------------------------------------------------------------------------------------------------|-------------------------------------------------------------------------------------------------------------------------------------------------------------------------------------------------------------------------------------------------------------------------------------------------------------------------------------------------------------------------------------------------------------------------------------------------------------------------------------------------------------------------------------------------------------------------------------------------|
| Bushfire Management<br>Measure No 1 - Table 3 <sup>1</sup> | Undertake further detailed<br>bushfire assessments to<br>determine ultimate BAL<br>ratings for future lots<br>within the site, with<br>assessment<br>recommendations to be<br>submitted to the City of<br>Rockingham and<br>accommodated in the lot<br>clearances an/or Local<br>Development Plan.                                                                           | An updated BAL<br>assessment and BAL report<br>has been completed.                                                                                                                                                                                                                                                                                  | Compliant<br>The updated BAL assessment<br>can be seen in Appendix A.<br>Future dwellings on all<br>proposed lots can be located in<br>areas subject to BAL ratings of<br>≤BAL-19 (with instalment of<br>individual lot setbacks). Refer<br>to Plate 1, Plate 2, Plate 3 and<br>Plate 4 for evidence of internal<br>and external clearing. Evidence<br>of some remnant vegetation<br>within 100 m of the subject site<br>and external management of<br>vegetation to low threat status<br>can be seen in Plate 5, Plate 6,<br>Plate 7, Plate 8, Plate 9, Plate<br>10 and Plate 11 (Appendix B). |
| Bushfire Management<br>Measure No 2 - Table 3              | For each new lot created<br>within areas exposed to a<br>BAL rating exceeding BAL-<br>LOW, lodge a Section 70A<br>Notification on the<br>Certificate of Title in order<br>to alert purchasers and<br>successors in title of the<br>existence of the<br>overarching BMP and<br>specifically the<br>requirements associated<br>with meeting AS 3959<br>construction standards. | Section reference has been<br>amended due to legislative<br>amendment, Sections 70A<br>is now Section 165.<br>Notification will be placed<br>on all titles for lots with a<br>rating of BAL-12.5 or<br>greater in accordance with<br>Condition 15 of subdivision<br>approval.<br>Notice of this notification<br>shown on Deposited Plan.            | <b>Compliant</b><br>The updated BAL assessment<br>can be seen in Appendix A.<br>Refer to Appendix C and<br>Appendix D for a copy of the<br>Deposited Plans.                                                                                                                                                                                                                                                                                                                                                                                                                                     |
| Bushfire Management<br>Measure No 3 – Table 3              | Install the public roads to<br>standards outlined in<br>Section 5.1.3 <sup>2</sup> and ensure<br>two access ways (either<br>formal road or temporary<br>emergency access) are<br>provided at all times for<br>each subdivision stage.                                                                                                                                        | All public roads within the<br>subject site are being<br>constructed in accordance<br>with the approved<br>Roadworks Layout Plan<br>which will meet the<br>technical requirements of<br>the Guidelines (as stated in<br>the endorsed BMP (Emerge<br>2017).<br>Four access points to Stage<br>12B Baldivis Parks are<br>currently being established. | Will be Compliant<br>Refer to Plate 1 in Appendix B<br>that shows roads within the<br>subdivision are being<br>constructed. Access/egress<br>connection to external road<br>network is currently being<br>installed (Plate 2).<br>All public roads within the<br>subject site are being<br>constructed in accordance with<br>the approved Roadworks<br>Layout Plan in Appendix E and<br>will be compliant.                                                                                                                                                                                      |
| Bushfire Management<br>Measure No 4 – Table 3              | On all vacant land, comply with the City of                                                                                                                                                                                                                                                                                                                                  | Development is under<br>construction within the<br>subject site. This site has                                                                                                                                                                                                                                                                      | <b>Compliant</b><br>Refer to Plate 1, Plate 2 and<br>Plate 3 in Appendix B for                                                                                                                                                                                                                                                                                                                                                                                                                                                                                                                  |