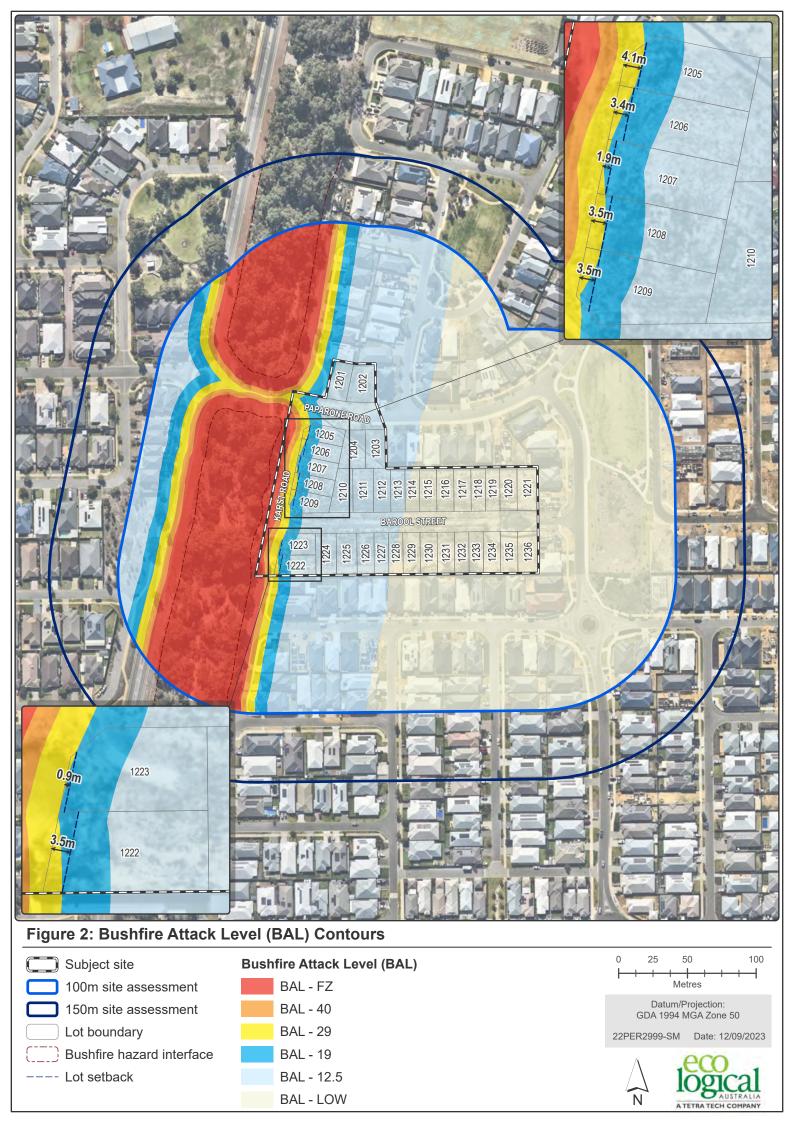

# DETERMINED BUSHFIRE ATTACK LEVEL (BAL)

The determined Bushfire Attack Level (highest BAL) for the proposed works has been determined in accordance with Clause 2.2.6 of AS 3959: 2018 relevant data from the site assessment shown in Table 2 and Figure 2.

| Lot  | BAL rating (highest BAL)<br>No lot setbacks | BAL rating (lowest BAL)<br>Lot setbacks present | Minimum set back required to achieve BAL-19 for<br>a future dwelling on lot |
|------|---------------------------------------------|-------------------------------------------------|-----------------------------------------------------------------------------|
| 1201 | BAL-19                                      | BAL-19                                          | N/A                                                                         |
| 1202 | BAL-12.5                                    | BAL-12.5                                        | N/A                                                                         |
| 1203 | BAL-12.5                                    | BAL-12.5                                        | N/A                                                                         |
| 1204 | BAL-12.5                                    | BAL-12.5                                        | N/A                                                                         |
| 1205 | BAL-29                                      | BAL-19                                          | 4.1 m                                                                       |
| 1206 | BAL-29                                      | BAL-19                                          | 3.4 m                                                                       |
| 1207 | BAL-29                                      | BAL-19                                          | 1.9 m                                                                       |
| 1208 | BAL-29                                      | BAL-19                                          | 3.5 m                                                                       |
| 1209 | BAL-29                                      | BAL-19                                          | 3.5 m                                                                       |
| 1210 | BAL-12.5                                    | BAL-12.5                                        | N/A                                                                         |
| 1211 | BAL-12.5                                    | BAL-12.5                                        | N/A                                                                         |
| 1212 | BAL-12.5                                    | BAL-12.5                                        | N/A                                                                         |
| 1213 | BAL-12.5                                    | BAL-12.5                                        | N/A                                                                         |
| 1214 | BAL-12.5                                    | BAL-12.5                                        | N/A                                                                         |
| 1215 | BAL-LOW                                     | BAL-LOW                                         | N/A                                                                         |
| 1216 | BAL-LOW                                     | BAL-LOW                                         | N/A                                                                         |
| 1217 | BAL-LOW                                     | BAL-LOW                                         | N/A                                                                         |
| 1218 | BAL-LOW                                     | BAL-LOW                                         | N/A                                                                         |
| 1219 | BAL-LOW                                     | BAL-LOW                                         | N/A                                                                         |
| 1220 | BAL-LOW                                     | BAL-LOW                                         | N/A                                                                         |
| 1221 | BAL-LOW                                     | BAL-LOW                                         | N/A                                                                         |
| 1222 | BAL-29                                      | BAL-19                                          | 3.5 m                                                                       |
| 1223 | BAL-29                                      | BAL-19                                          | 0.9 m                                                                       |
| 1224 | BAL-12.5                                    | BAL-12.5                                        | N/A                                                                         |
| 1225 | BAL-12.5                                    | BAL-12.5                                        | N/A                                                                         |
| 1226 | BAL-12.5                                    | BAL-12.5                                        | N/A                                                                         |
| 1227 | BAL-12.5                                    | BAL-12.5                                        | N/A                                                                         |
| 1228 | BAL-12.5                                    | BAL-12.5                                        | N/A                                                                         |
| 1229 | BAL-LOW                                     | BAL-LOW                                         | N/A                                                                         |
| 1230 | BAL-LOW                                     | BAL-LOW                                         | N/A                                                                         |
|      |                                             |                                                 |                                                                             |

Table 2: BAL Assessment summary

| Lot  | BAL rating (highest BAL)<br>No lot setbacks | BAL rating (lowest BAL)<br>Lot setbacks present | Minimum set back required to achieve BAL-19 for a future dwelling on lot |
|------|---------------------------------------------|-------------------------------------------------|--------------------------------------------------------------------------|
| 1231 | BAL-LOW                                     | BAL-LOW                                         | N/A                                                                      |
| 1232 | BAL-LOW                                     | BAL-LOW                                         | N/A                                                                      |
| 1233 | BAL-LOW                                     | BAL-LOW                                         | N/A                                                                      |
| 1234 | BAL-LOW                                     | BAL-LOW                                         | N/A                                                                      |
| 1235 | BAL-LOW                                     | BAL-LOW                                         | N/A                                                                      |
| 1236 | BAL-LOW                                     | BAL-LOW                                         | N/A                                                                      |

Future dwellings on proposed lots 1205-1209 and 1222-1223 can achieve a rating of BAL-19 with minimum setbacks (as detailed in Table 2 above) from the western boundary of the lot.

Note: This BAL rating is based on the information current at the date of this document and is valid for 12 months.

Subject site 100m site assessment

150m site assessment

- Lot boundary
- Photo location
- Contour (2m)

Vegetation classification

Class B Woodland

Excluded as per clause 2.2.3.2 (e) and (f)

Datum/Projection: GDA 1994 MGA Zone 50