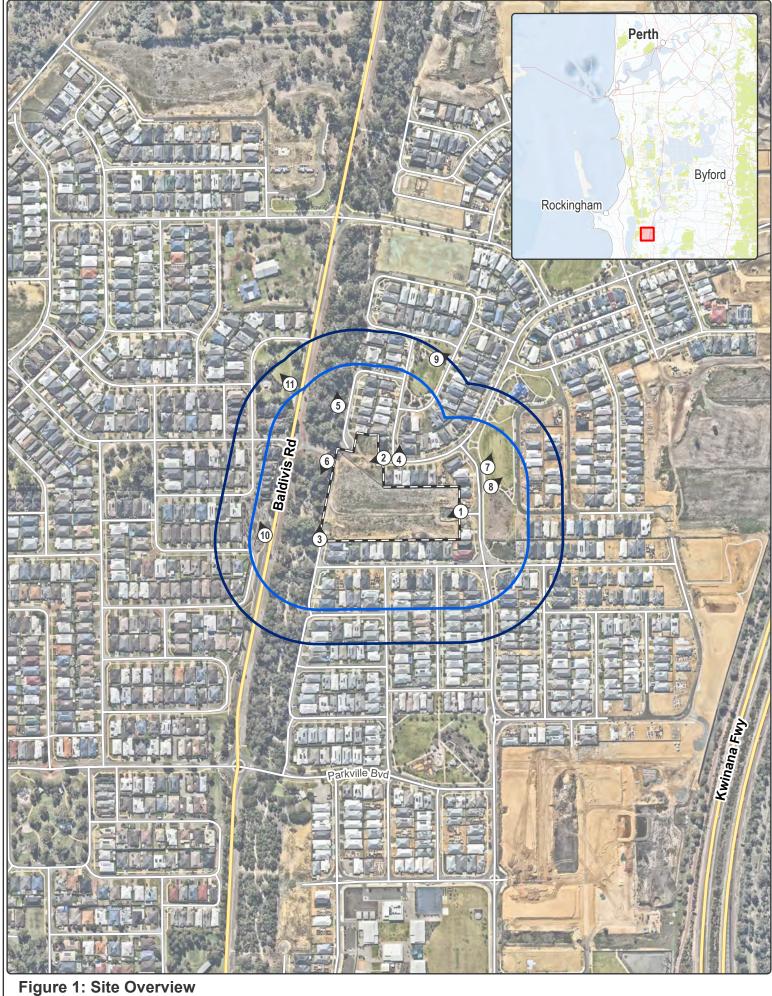

# Document purpose

Eco Logical Australia (ELA) has prepared this Bushfire Management Plan (BMP) compliance report for 36 lots within Stage 12B Baldivis Parks, Baldivis (the subject site; Figure 1). Lots within the subject site are subject to Western Australian Planning Commission (WAPC) subdivision approval WAPC Ref. 156812.

# SITE ASSESSMENT AND SITE PLAN

The assessment of the 36 subject lots was undertaken on 18 July 2023 for the purpose of determining the Bushfire Attack Level (BAL) in accordance with *Australian Standard AS 3959: 2018 Construction of Buildings in Bushfire Prone Areas* (SA 2018) Simplified Procedure (Method 1). An overview of the site is presented in Figure 1.

# VEGETATION CLASSIFICATION

All vegetation within 100 m of the 36 subject lots was classified in accordance with Clause 2.2.3 of AS 3959: 2018. Each distinguishable vegetation class with the potential to determine the BAL is identified below and presented in Figure 1.

Subject site 100m site assessment

150m site assessment

- Lot boundary
- Photo location
- Contour (2m)

Vegetation classification

Class B Woodland

Excluded as per clause 2.2.3.2 (e) and (f)

Datum/Projection: GDA 1994 MGA Zone 50