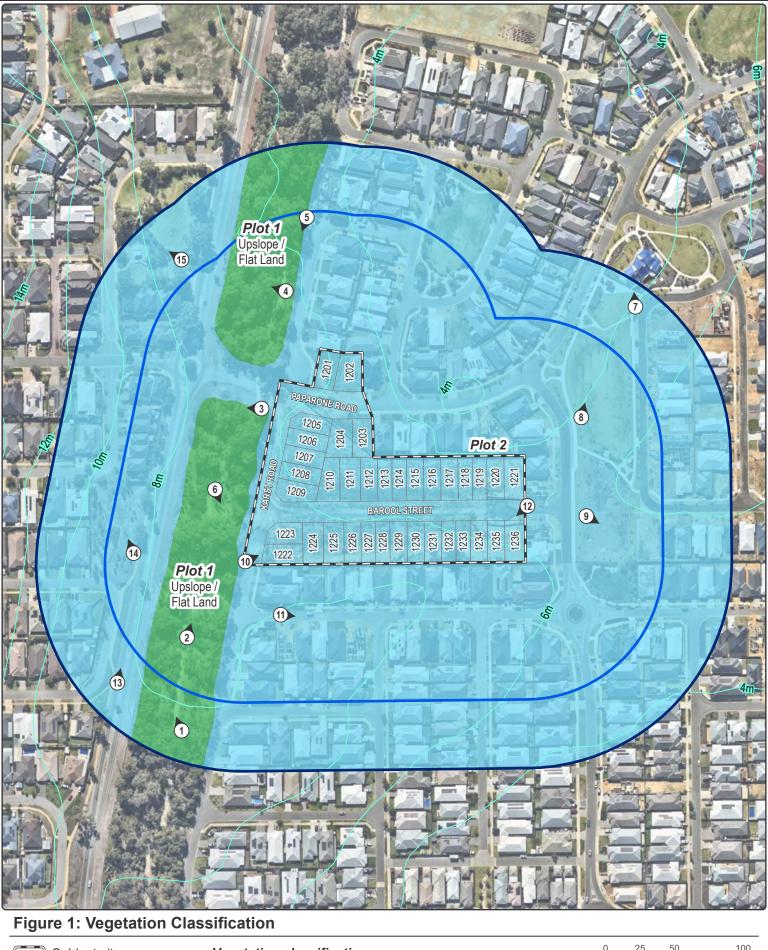

# SITE ASSESSMENT AND SITE PLAN

The assessment of the 36 subject lots was undertaken on 18 July 2023 for the purpose of determining the Bushfire Attack Level (BAL) in accordance with *Australian Standard AS 3959: 2018 Construction of Buildings in Bushfire Prone Areas* (SA 2018) Simplified Procedure (Method 1). An overview of the site is presented in Figure 1.

# VEGETATION CLASSIFICATION

All vegetation within 100 m of the 36 subject lots was classified in accordance with Clause 2.2.3 of AS 3959: 2018. Each distinguishable vegetation class with the potential to determine the BAL is identified below and presented in Figure 1.

Subject site 100m site assessment

150m site assessment

- Lot boundary
- Photo location
- Contour (2m)

Vegetation classification

Class B Woodland

Excluded as per clause 2.2.3.2 (e) and (f)

Datum/Projection: GDA 1994 MGA Zone 50