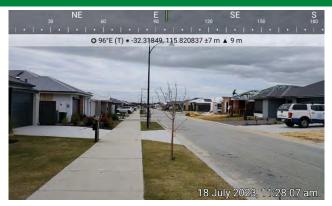

Plate 6: Remnant vegetation present within the Baldivis Tramway adjacent to the subject site

Plate 7: Evidence of external POS areas being maintained to low threat as per clause 2.2.3.2 (f) in AS 3959.

Plate 8: Evidence of external landscaping areas being maintained to low threat as per clause 2.2.3.2 (f) in AS 3959.

Plate 9: Evidence of external POS and landscaping areas being maintained to low threat as per clause 2.2.3.2 (f) in AS 3959.

Plate 10: Evidence of external landscaping areas being maintained to low threat as per clause 2.2.3.2 (f) in AS 3959.

Plate 11: Evidence of external POS and landscaping areas being maintained to low threat as per clause 2.2.3.2 (f) in AS 3959.