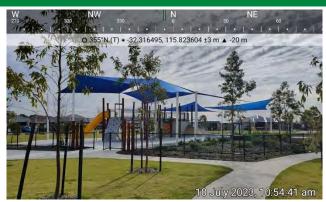

# Photo Point 7

This area has been excluded under 2.2.3.2 (e) and (f) of AS 3959: 2018. The area comprises of non-vegetated areas such as footpaths and a playground as well as low threat vegetation (managed parkland and landscaping).