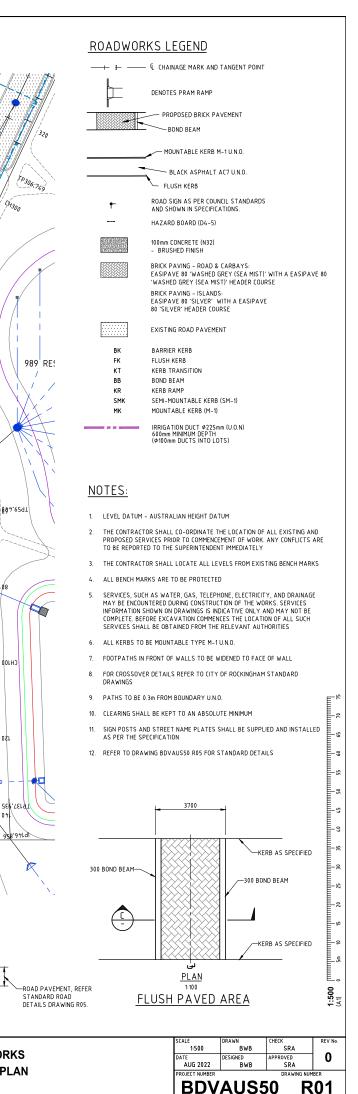

٢

- 100m site assessment
- 150m site assessment
- Photo location

Datum/Projection: GDA 1994 MGA Zone 50 22PER2999-SM Date: 12/09/2023

| BMP reference                                              | Action                                                                                                                                                                                                                                                                                                                                                                       | Implementation status                                                                                                                                                                                                                                                                                                                               | Compliance assessment                                                                                                                                                                                                                                                                                                                                                                                                                                                                                                                                                                           |
|------------------------------------------------------------|------------------------------------------------------------------------------------------------------------------------------------------------------------------------------------------------------------------------------------------------------------------------------------------------------------------------------------------------------------------------------|-----------------------------------------------------------------------------------------------------------------------------------------------------------------------------------------------------------------------------------------------------------------------------------------------------------------------------------------------------|-------------------------------------------------------------------------------------------------------------------------------------------------------------------------------------------------------------------------------------------------------------------------------------------------------------------------------------------------------------------------------------------------------------------------------------------------------------------------------------------------------------------------------------------------------------------------------------------------|
| Bushfire Management<br>Measure No 1 - Table 3 <sup>1</sup> | Undertake further detailed<br>bushfire assessments to<br>determine ultimate BAL<br>ratings for future lots<br>within the site, with<br>assessment<br>recommendations to be<br>submitted to the City of<br>Rockingham and<br>accommodated in the lot<br>clearances an/or Local<br>Development Plan.                                                                           | An updated BAL<br>assessment and BAL report<br>has been completed.                                                                                                                                                                                                                                                                                  | Compliant<br>The updated BAL assessment<br>can be seen in Appendix A.<br>Future dwellings on all<br>proposed lots can be located in<br>areas subject to BAL ratings of<br>≤BAL-19 (with instalment of<br>individual lot setbacks). Refer<br>to Plate 1, Plate 2, Plate 3 and<br>Plate 4 for evidence of internal<br>and external clearing. Evidence<br>of some remnant vegetation<br>within 100 m of the subject site<br>and external management of<br>vegetation to low threat status<br>can be seen in Plate 5, Plate 6,<br>Plate 7, Plate 8, Plate 9, Plate<br>10 and Plate 11 (Appendix B). |
| Bushfire Management<br>Measure No 2 - Table 3              | For each new lot created<br>within areas exposed to a<br>BAL rating exceeding BAL-<br>LOW, lodge a Section 70A<br>Notification on the<br>Certificate of Title in order<br>to alert purchasers and<br>successors in title of the<br>existence of the<br>overarching BMP and<br>specifically the<br>requirements associated<br>with meeting AS 3959<br>construction standards. | Section reference has been<br>amended due to legislative<br>amendment, Sections 70A<br>is now Section 165.<br>Notification will be placed<br>on all titles for lots with a<br>rating of BAL-12.5 or<br>greater in accordance with<br>Condition 15 of subdivision<br>approval.<br>Notice of this notification<br>shown on Deposited Plan.            | <b>Compliant</b><br>The updated BAL assessment<br>can be seen in Appendix A.<br>Refer to Appendix C and<br>Appendix D for a copy of the<br>Deposited Plans.                                                                                                                                                                                                                                                                                                                                                                                                                                     |
| Bushfire Management<br>Measure No 3 – Table 3              | Install the public roads to<br>standards outlined in<br>Section 5.1.3 <sup>2</sup> and ensure<br>two access ways (either<br>formal road or temporary<br>emergency access) are<br>provided at all times for<br>each subdivision stage.                                                                                                                                        | All public roads within the<br>subject site are being<br>constructed in accordance<br>with the approved<br>Roadworks Layout Plan<br>which will meet the<br>technical requirements of<br>the Guidelines (as stated in<br>the endorsed BMP (Emerge<br>2017).<br>Four access points to Stage<br>12B Baldivis Parks are<br>currently being established. | Will be Compliant<br>Refer to Plate 1 in Appendix B<br>that shows roads within the<br>subdivision are being<br>constructed. Access/egress<br>connection to external road<br>network is currently being<br>installed (Plate 2).<br>All public roads within the<br>subject site are being<br>constructed in accordance with<br>the approved Roadworks<br>Layout Plan in Appendix E and<br>will be compliant.                                                                                                                                                                                      |
| Bushfire Management<br>Measure No 4 – Table 3              | On all vacant land, comply with the City of                                                                                                                                                                                                                                                                                                                                  | Development is under<br>construction within the<br>subject site. This site has                                                                                                                                                                                                                                                                      | <b>Compliant</b><br>Refer to Plate 1, Plate 2 and<br>Plate 3 in Appendix B for                                                                                                                                                                                                                                                                                                                                                                                                                                                                                                                  |