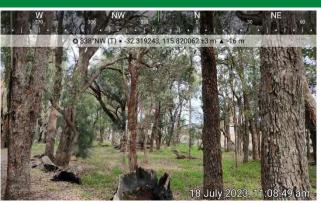

### Plot 1 Classification or Exclusion Clause

This plot relates to the Baldivis Tramway.

Classified vegetation within this plot is comprised of trees 10 m to 30 m tall with varying foliage cover. Understory is comprised of short grasses with isolated juvenile trees.

Vegetation within the Baldivis Tramway has historically been classified as Class B Woodland under AS 3959-2009. Subsequent consultation with the City of Rockingham in 2023 identified that no revegetation involving tree planting is planned with the Tramway (Appendix B). Thus, the Class B Woodland classification is still deemed appropriate for this area, particularly given the narrow, linear nature of the Tramway containing paths, areas of low fuel etc.

Slope under this vegetation was assessed as upslope/flat land.