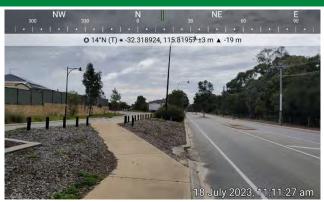

Plate 3: Evidence of internal areas to site being cleared and/or maintained to low threat.

Plate 4: Evidence of external areas to site being cleared and/or maintained to low threat.

Plate 5: Remnant vegetation present within the Baldivis Tramway adjacent to the subject site

Plate 6: Remnant vegetation present within the Baldivis Tramway adjacent to the subject site

Plate 7: Evidence of external POS areas being maintained to low threat as per clause 2.2.3.2 (f) in AS 3959.