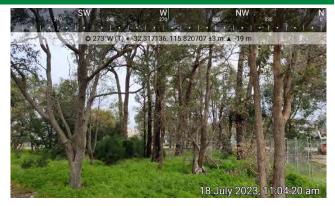

#### Photo Point 2

This plot relates to the Baldivis Tramway.

Classified vegetation within this plot is comprised of trees 10 m to 30 m tall with varying foliage cover. Understory is comprised of short grasses with isolated juvenile trees.

Vegetation within the Baldivis Tramway has historically been classified as Class B Woodland under AS 3959-2009. Subsequent consultation with the City of Rockingham in 2023 identified that no revegetation involving tree planting is planned with the Tramway (Appendix B). Thus, the Class B Woodland classification is still deemed appropriate for this area, particularly given the narrow, linear nature of the Tramway containing paths, areas of low fuel etc.

Slope under this vegetation was assessed as upslope/flat land.