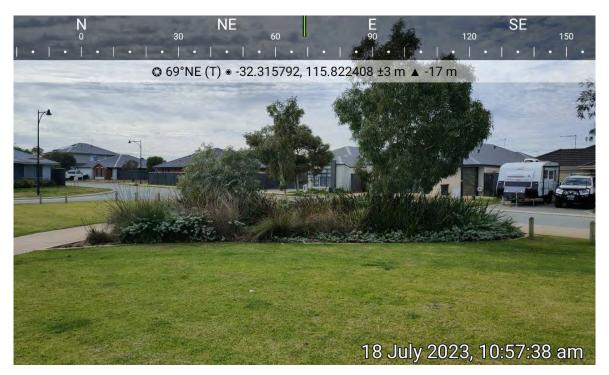

Plate 3: Evidence of internal areas to site being cleared and/or maintained to low threat.

Plate 4: Evidence of external areas to site being cleared and/or maintained to low threat.

Plate 5: Remnant vegetation present within the Baldivis Tramway adjacent to the subject site