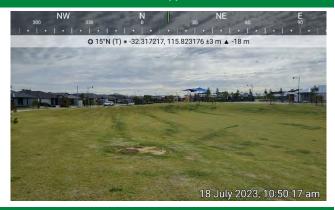

# Photo Point 10

Non-vegetated area that has been excluded under 2.2.3.2 (e) of AS 3959: 2018. The area comprises of cleared areas for future residential development.