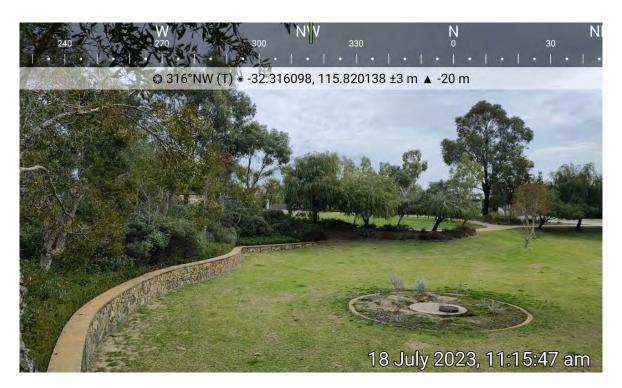

Plate 6: Remnant vegetation present within the Baldivis Tramway adjacent to the subject site

Plate 7: Evidence of external POS areas being maintained to low threat as per clause 2.2.3.2 (f) in AS 3959.