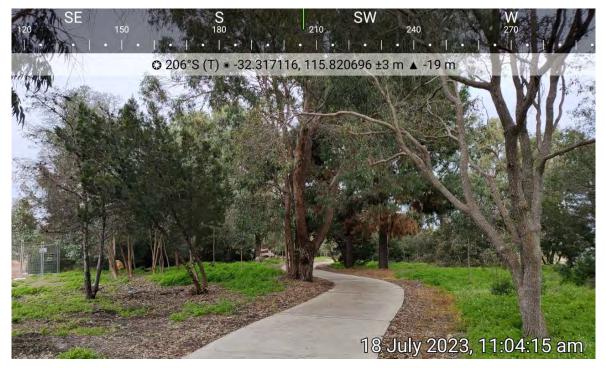

#### Photo Point 2

This plot relates to the Baldivis Tramway.

Classified vegetation within this plot is comprised of trees 10 m to 30 m tall with varying foliage cover. Understory is comprised of short grasses with isolated juvenile trees.

Vegetation within the Baldivis Tramway has historically been classified as Class B Woodland under AS 3959-2009. Subsequent consultation with the City of Rockingham in 2023 identified that no revegetation involving tree planting is planned with the Tramway (Appendix B). Thus, the Class B Woodland classification is still deemed appropriate for this area, particularly given the narrow, linear nature of the Tramway containing paths, areas of low fuel etc.