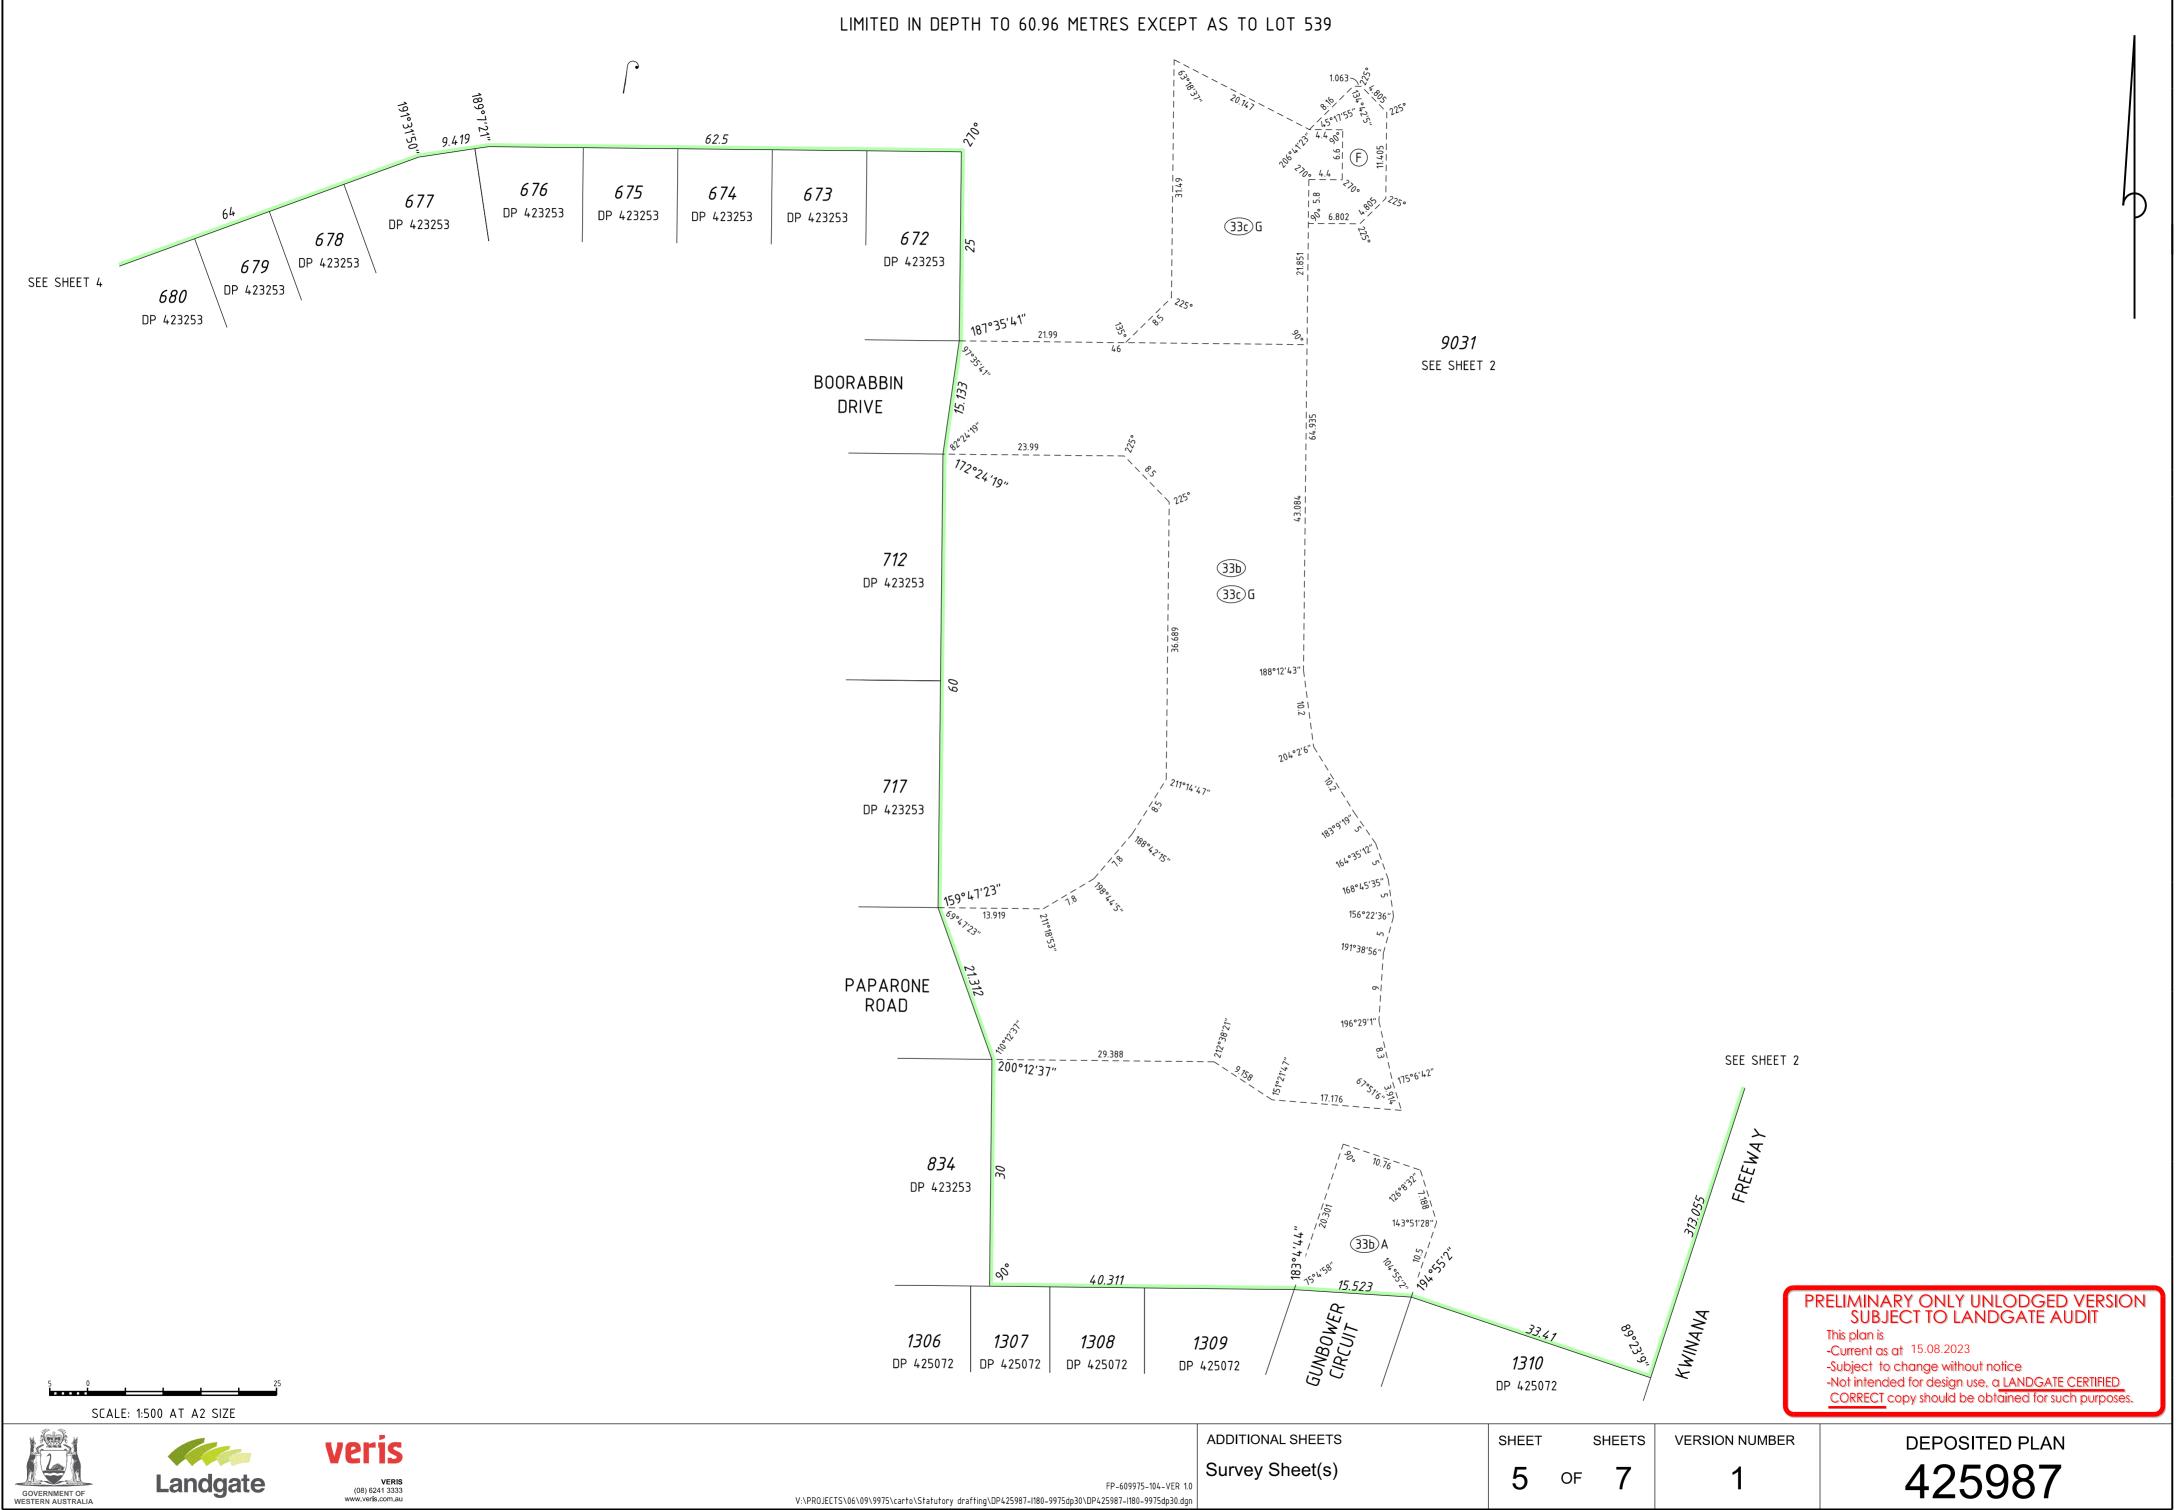

Notice of this notification is to be included on the diagram or plan of survey (deposited plan).

The notification is to state as follows:

'This land is within a bushfire prone area as designed by an Order made by the Fire and Emergency Services Commissioner and is subject to a Bushfire Management Plan. Additional planning and building requirements may apply to development on this land' (Western Australian Planning Commission)

Western Australian Planning Commission, 2017, *Guidelines for Planning in Bushfire Prone Areas Version 1.3 (including appendices),* WAPC, Perth.

Appendix A Bushfire Attack Level (BAL) Assessment Report