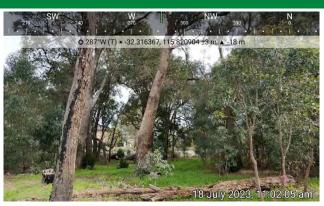

### Plot 1 Classification or Exclusion Clause

This plot relates to the Baldivis Tramway.

Classified vegetation within this plot is comprised of trees 10 m to 30 m tall with varying foliage cover. Understory is comprised of short grasses with isolated juvenile trees.

Vegetation within the Baldivis Tramway has historically been classified as Class B Woodland under AS 3959-2009. Subsequent consultation with the City of Rockingham in 2023 identified that no revegetation involving tree planting is planned with the Tramway (Appendix B). Thus, the Class B Woodland classification is still deemed appropriate for this area, particularly given the narrow, linear nature of the Tramway containing paths, areas of low fuel etc.

Slope under this vegetation was assessed as upslope/flat land.