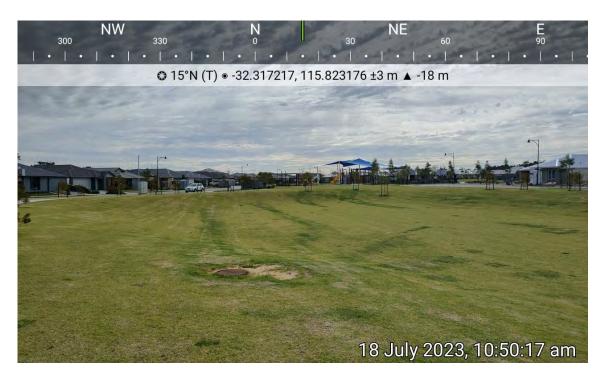

#### Photo Point 8

Vegetation present is regarded as low threat due to factor such as flammability, moisture content or fuel load (managed grass – sporting oval).