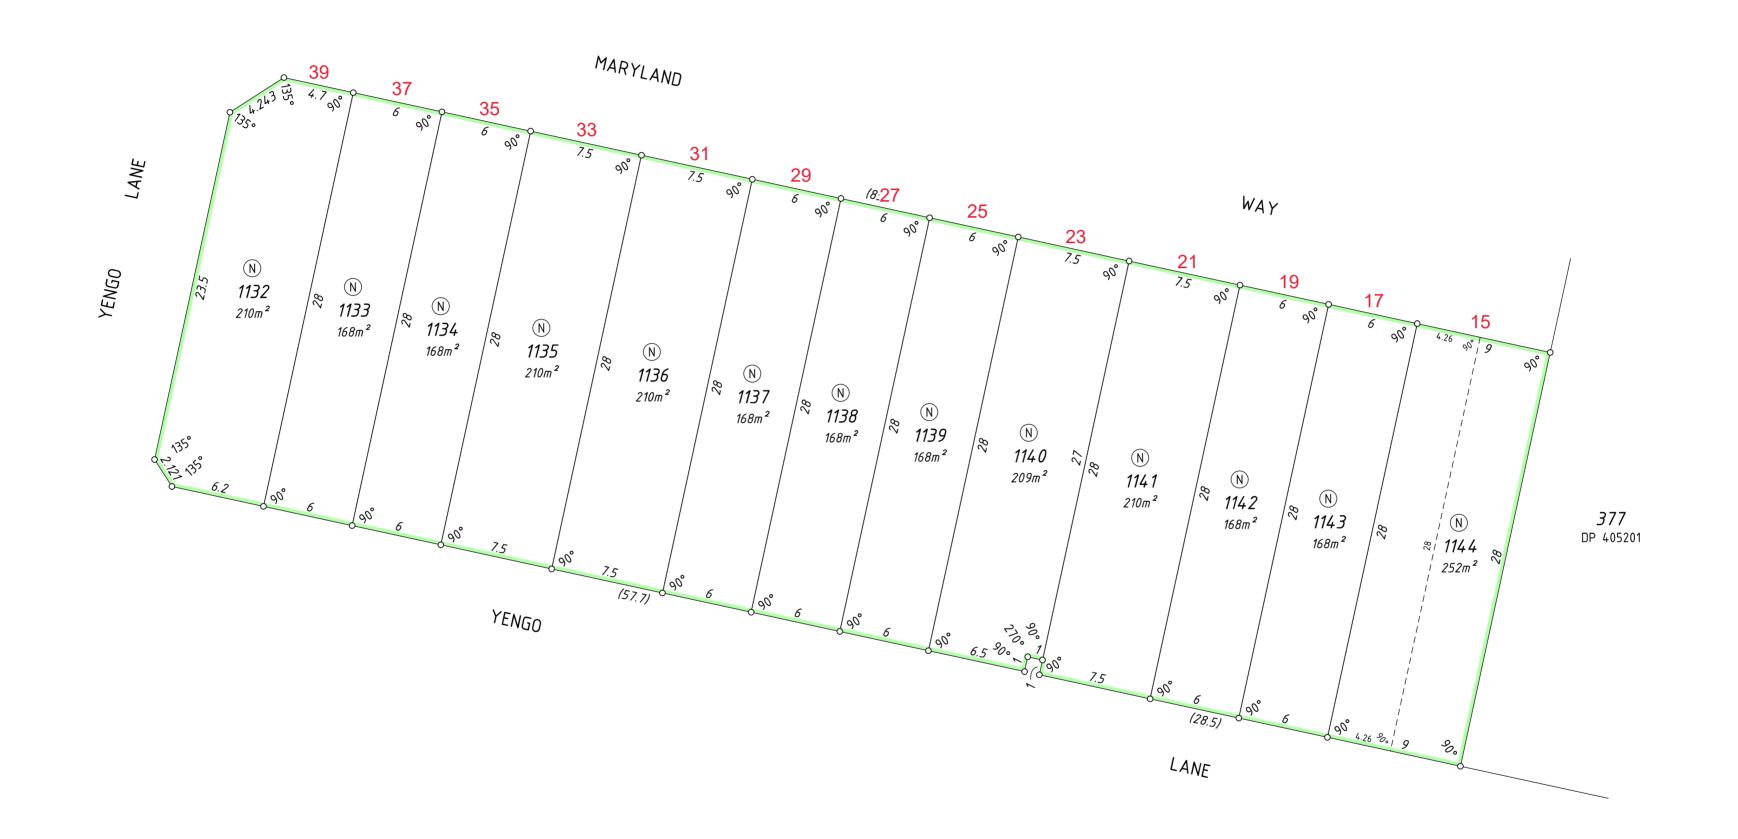

## **Former Tenure**

| New Lot / Land | Parent Plan Number | Parent Lot Number | Title Reference | Subject Land Description |
|----------------|--------------------|-------------------|-----------------|--------------------------|
| All Lots       | DP 421622          | Lot 9022          |                 |                          |

## Former Tenure Interests and Notifications

| Subject | Purpose      | Statutory Reference | Origin      | Land Burdened | Benefit To | Comments                                     |
|---------|--------------|---------------------|-------------|---------------|------------|----------------------------------------------|
| N       | Notification | Sec 70A of the TLA  | Doc M994186 | All Lots      |            | City of Rockingham<br>(Fire Management Plan) |

## **New Notifications and Memorials**

| Subject | Purpose              | Statutory Reference | Origin             | Land Burdened | Benefit To | Comments |
|---------|----------------------|---------------------|--------------------|---------------|------------|----------|
|         | Restrictive Covenant | Sec 136D of the TLA | This Plan &<br>Doc | All Lots      | All Lots   |          |