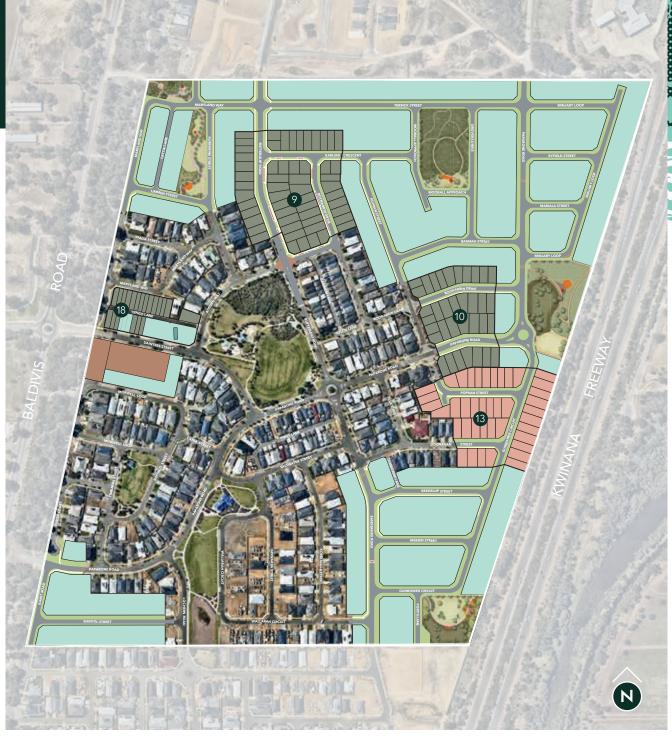

## Call 13 38 38 baldivisparks.com.au

live proud.

Call 13 38 38 baldivisparks.com.au

Future Release

Stage 13

This masterplan and its contents (including dimensions) are artist's impressions, an indicative guide only and not to scale. Frasers Property reserves the right to amend the finish and selection that constitute the internal and external fabric of the development. The features depicted including amenities such as future local shopping centre, child care centre, playing fields and public spaces, may be subject to statutory approvals (eg council approval), delivery by third parties and/or change due to unforeseen building constraints. Changes may be made during the development process. Purchasers must rely on their own enquiries and the contract for sale. Information correct as at June 2023.

Future Local Shopping Centre & Child Care Centre

Existing Residential