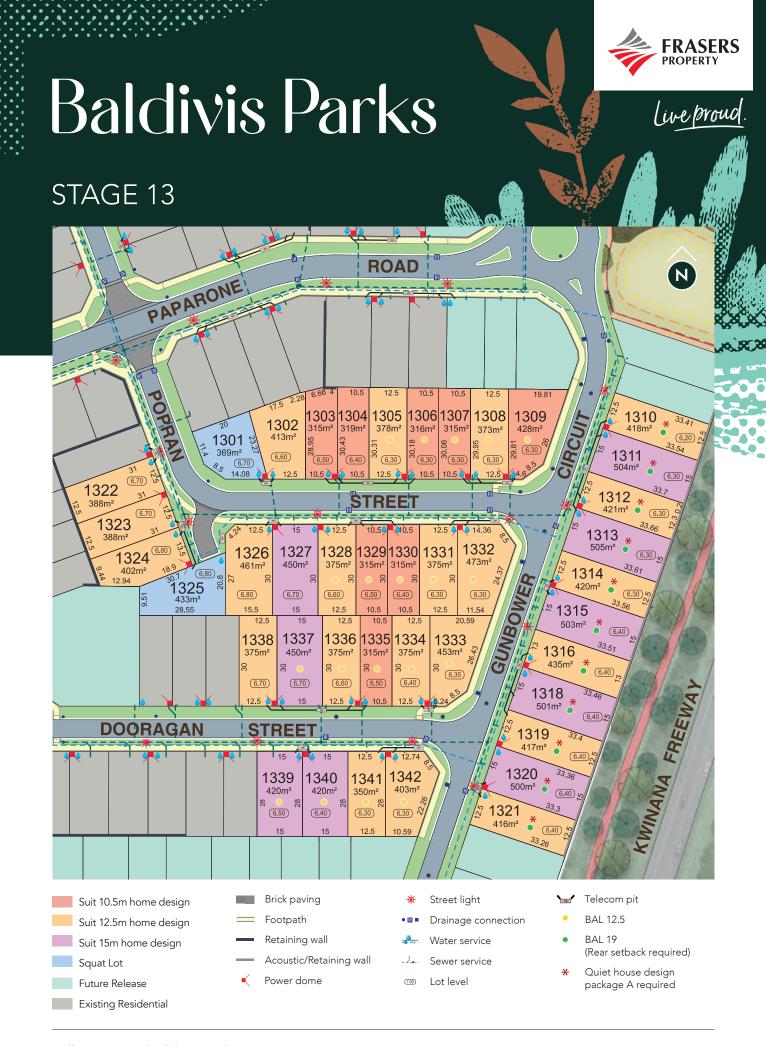

## Call 13 38 38 baldivisparks.com.au

live proud.

Call 13 38 38 baldivisparks.com.au

Future Release

Stage 13

This masterplan and its contents (including dimensions) are artist's impressions, an indicative guide only and not to scale. Frasers Property reserves the right to amend the finish and selection that constitute the internal and external fabric of the development. The features depicted including amenities such as future local shopping centre, child care centre, playing fields and public spaces, may be subject to statutory approvals (eg council approval), delivery by third parties and/or change due to unforeseen building constraints. Changes may be made during the development process. Purchasers must rely on their own enquiries and the contract for sale. Information correct as at June 2023.