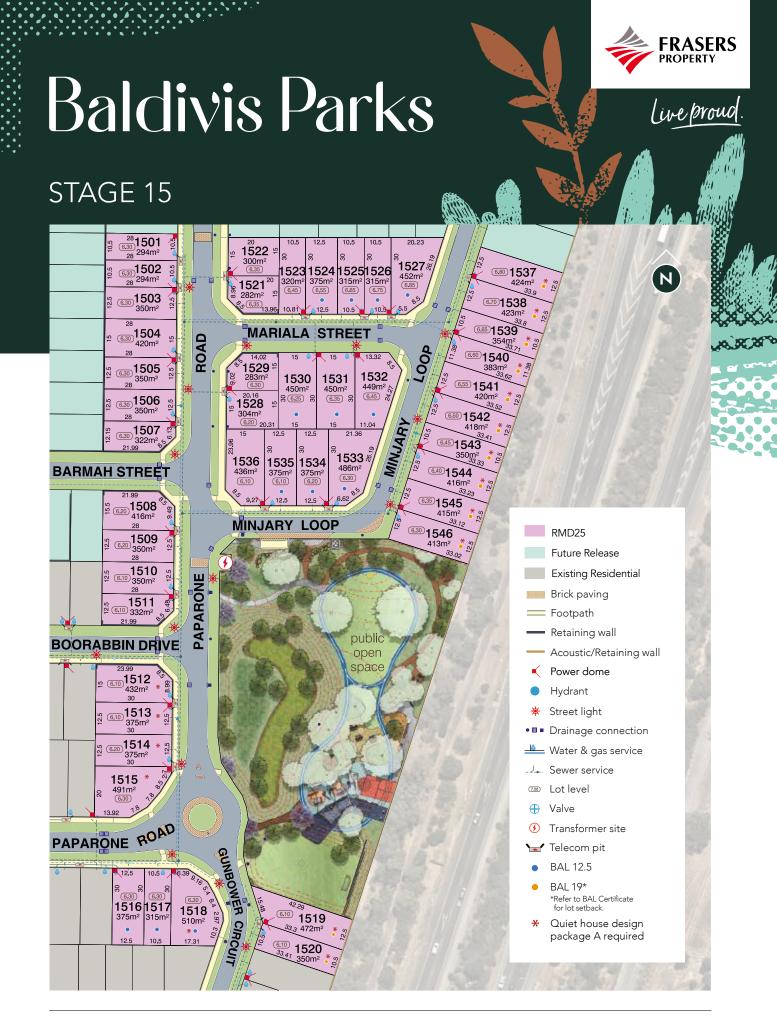

## Call 13 38 38 baldivisparks.com.au

This plan and its contents (including areas, dimensions and depictions of the layout of the land) are approximations only, not to scale and subject to change. The features depicted including amenities such as future public open space, may be subject to statutory approvals (eg council approval), delivery by third parties and/or change due to unforeseen building constraints. Final designs may alter for reasons outside Frasers Property's control. Purchasers must rely on their own enquiries and the contract for sale. Information correct as at March 2024. Version 3.