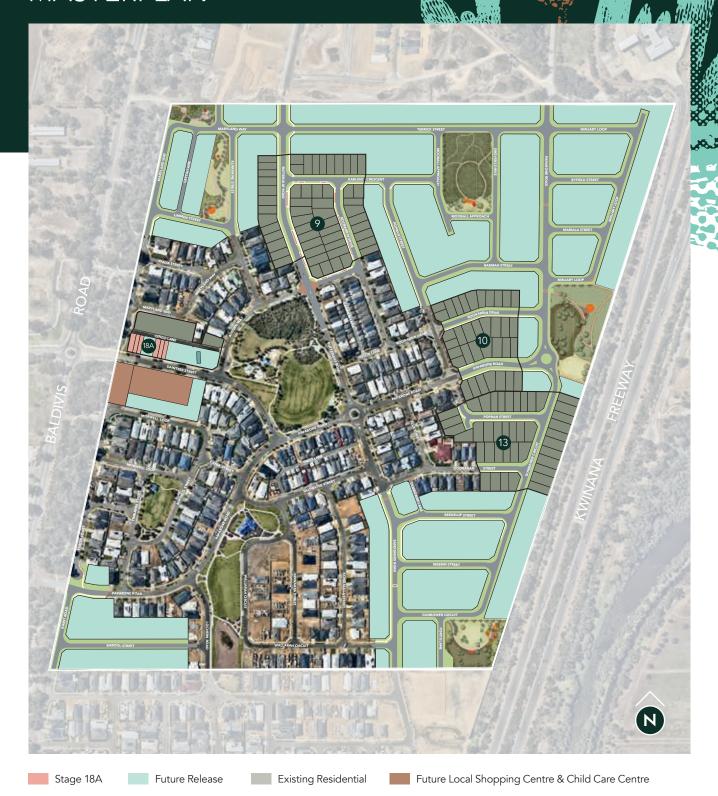

live proud.

**MASTERPLAN** 

## Call 13 38 38 baldivisparks.com.au

This masterplan and its contents (including dimensions) are artist's impressions, an indicative guide only and not to scale. Frasers Property reserves the right to amend the finish and selection that constitute the internal and external fabric of the development. The features depicted including amenities such as future local shopping centre, child care centre, playing fields and public spaces, may be subject to statutory approvals (eg council approval), delivery by third parties and/or change due to unforeseen building constraints. Changes may be made during the development process. Purchasers must rely on their own enquiries and the contract for sale. Information correct as at June 2023.