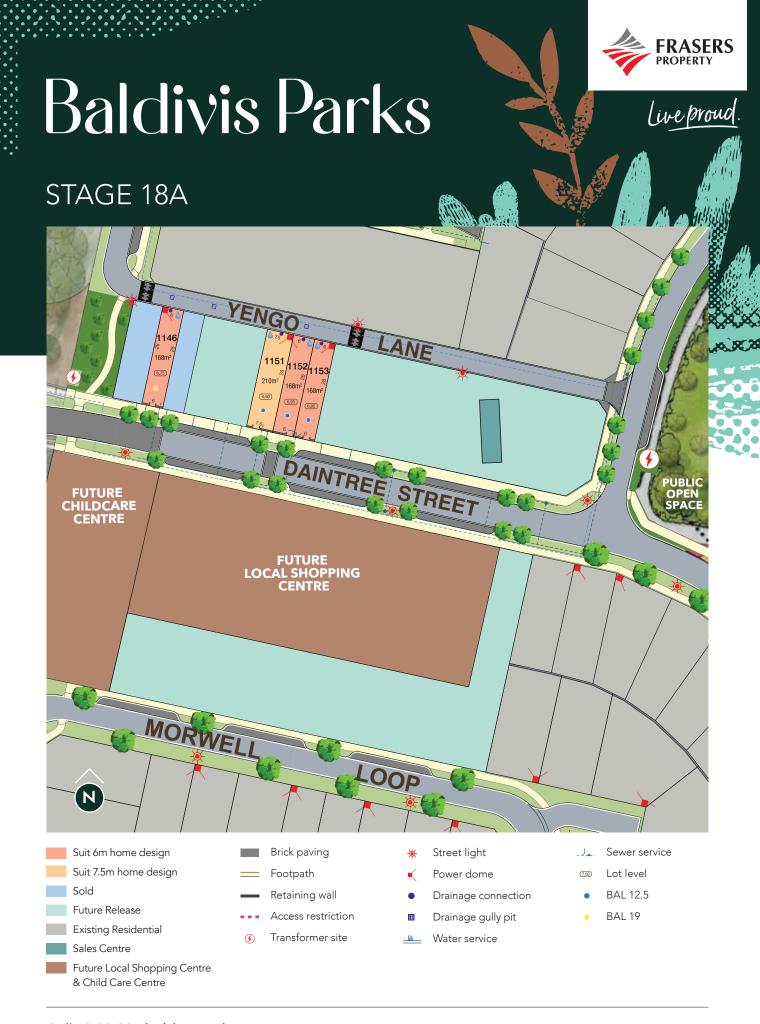

## Call 13 38 38 baldivisparks.com.au

This plan and its contents (including areas, dimensions and depictions of the layout of the land) are approximations only, not to scale and subject to change. Final designs may alter for reasons outside Frasers Property's control. The features depicted including amenities such as future local shopping centre and child care centre, may be subject to statutory approvals (eg council approval), delivery by third parties and/or change due to unforeseen building constraints. Changes may be made during the development process. Purchasers must rely on their own enquiries and the contract for sale. Information correct as at June 2023.