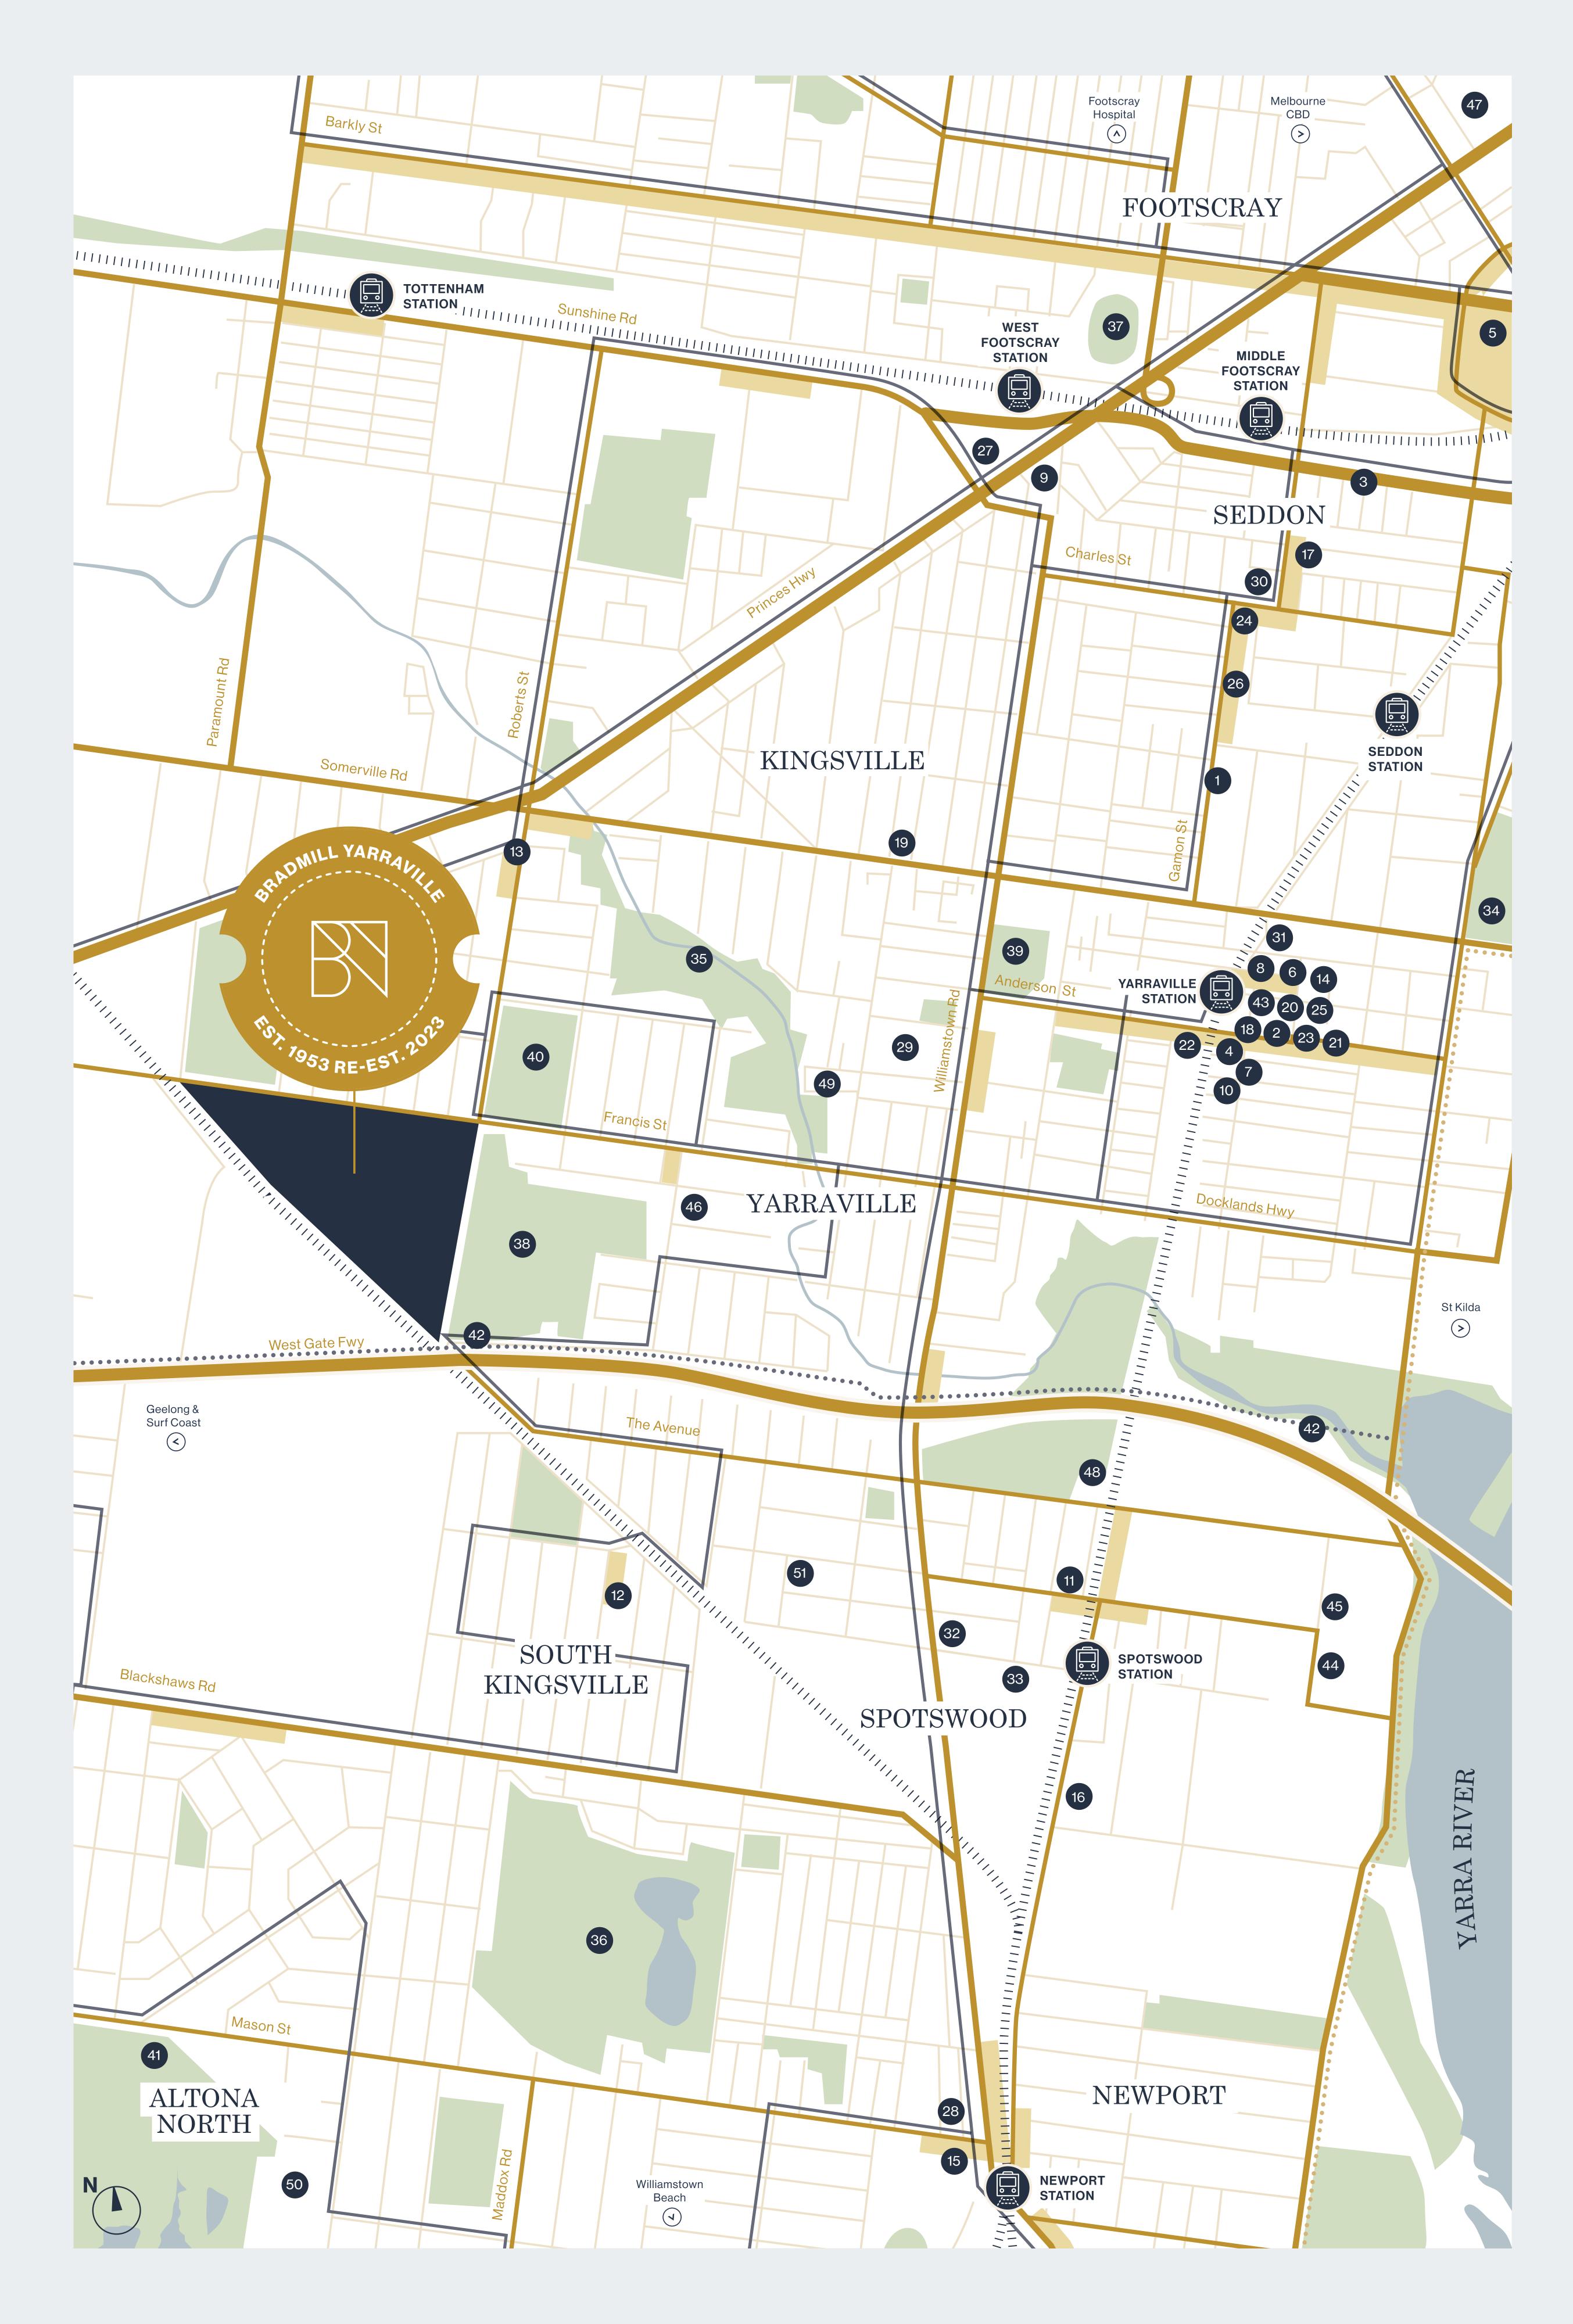

# BRADMILL YARRAVILLE LOCATION HIGHLIGHTS

## **Dining & Drinks**

Bar Romanée

Lay Low Bar Railway Hotel

Mr West Bar & Bottle Shop

-----

-----

Pizza d'Asporto

Village Cantina

Botegga by d'Asporto

Ms Botanica

Hudson Wine Bar

Motorino Pizzeria

## Cafés, Deli & Desserts

Candied Bakery

ALFA Seddon

**ALFA Bakehouse** 

Olive Oil and Butter Gelato by d'Asporto

Barkley Johnson

Gigi's Gelato

## Retail

Simple Form

Sun Bookshop

Sedonia

Bunnings West Footscray

# **Grocery & Markets**

The Happy Apple (Newport)

Coles Yarraville

The Happy Apple (Seddon)

Yarraville Village Farmers Market

-----

-----

Slow Food Melbourne Farmers Market

Woolworths Spotswood

This map and its contents (including dimensions) are artist's impressions, an indicative guide only and not to scale. Actual distances and times may vary based on a number of factors including traffic, weather or other events. Purchasers must rely on their own enquiries and the contract for sale.

### **Parks & Gardens**

Yarraville Gardens

Cruickshank Park &

McNish Reserve (Dinosaur Park) Newport Lakes Reserve

\_\_\_\_\_\_

#### **Sports & Recreation**

-----

Whitten Oval

McIvor Reserve Yarraville Oval

Angliss Reserve

Bayfit Leisure Centre Future Federation Trail

## **Arts, Culture & Entertainment**

-----

\_\_\_\_\_\_

Sun Theatre

Scienceworks

Grazeland

## **Education**

Wembley Primary School

Victoria University

Emma Maclean Kindergarten Gowrie Clare Court Childcare

Bayside College Paisley Campus St Margaret Mary's Spotswood

Federation Trail – Future cycling and walking path extension

**Existing Bike Path** 

**Train Network** 

**Train Station** 

Parks & Reserves

**Water Areas** 

**Shopping & Dining** 