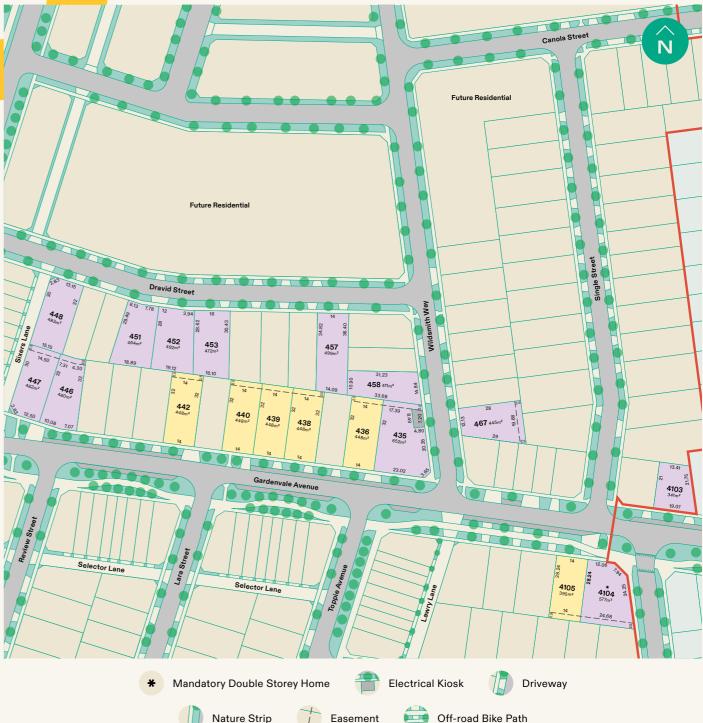

Whilst reasonable care is taken to ensure that this plan is correct, all areas are approximate only and may vary. This plan represents Stage 4 of the Plan of Subdivision and Engineering Plans in the Contract of Sale. Purchasers must rely on their own enquiries and the Contract of Sale. Landscaping shown is indicative only and subject to Council approval. Care and Rewards Members receive priority notification of Frasers Property projects. Design of Future Residential to be confirmed, including road network.

Off-road Bike Path