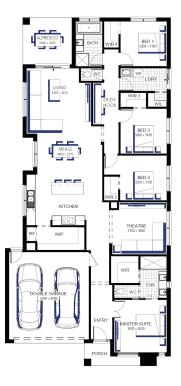

## Portland Grand Pantry 26 (32.4), Lismore 2 Façade

## Lot 2205 (400m²) Wallara Waters, WALLAN Lot Orientation: WEST