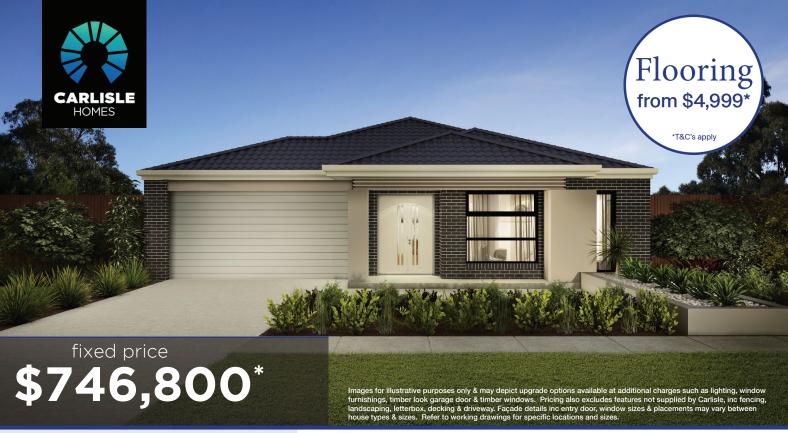

## Portland Grand Pantry 26 (32.4), Lismore 2 Façade

## Lot 2205 (400m²) Wallara Waters, WALLAN Lot Orientation: WEST