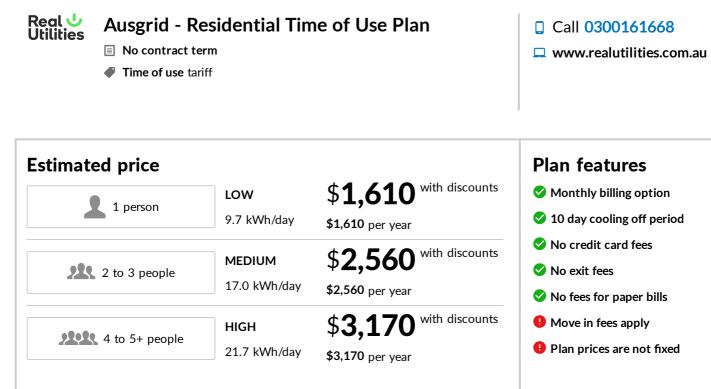

Estimated prices are based on typical usage in your postcode, with regular usage on weekday afternoons and evenings. Prices are not personal estimates and your household's usage may vary. Prices exclude solar payments, concessions and bonuses.