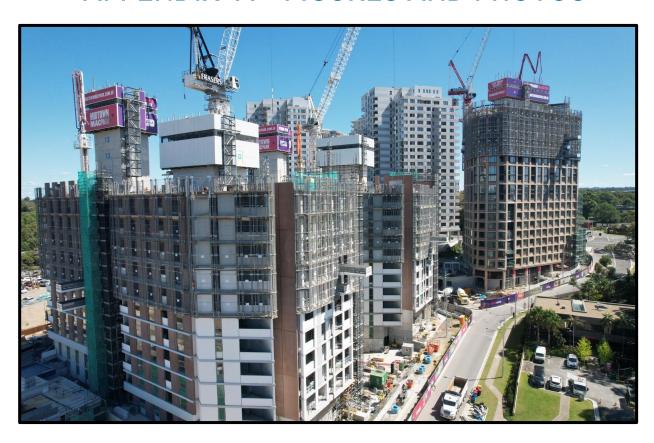

#### 1.4 COMPLIANCE REPORTING PERIOD AND ASSOCIATED WORKS

The report covers works for the period of 11<sup>th</sup> October 2022 to 4<sup>th</sup> April 2023 (inclusive).

Works during period:

- Construction of additional levels of Building Structure
- Installation of Façade Works
- Apartment Fitout / Finishes Works