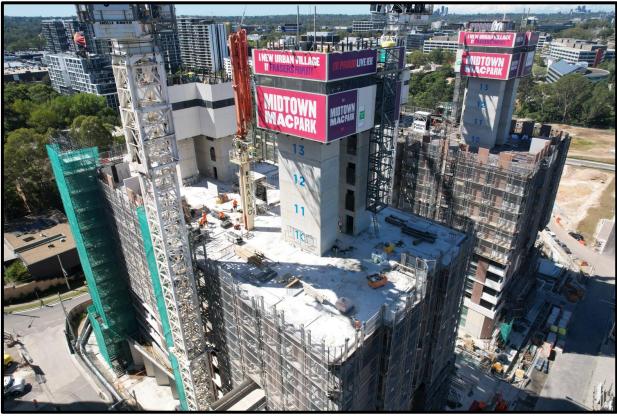

#### 1.4 COMPLIANCE REPORTING PERIOD AND ASSOCIATED WORKS

The report covers works for the period of 11<sup>th</sup> October 2022 to 4<sup>th</sup> April 2023 (inclusive).

Works during period:

- Construction of additional levels of Building Structure
- Installation of Façade Works
- Apartment Fitout / Finishes Works