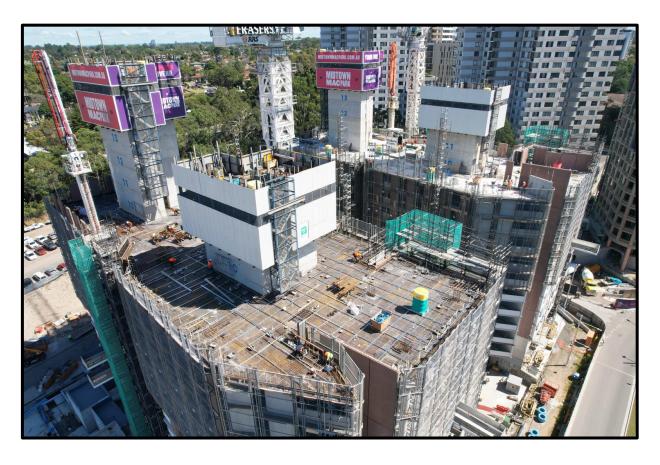

#### 1.4 COMPLIANCE REPORTING PERIOD AND ASSOCIATED WORKS

The report covers works for the period of 11<sup>th</sup> October 2022 to 4<sup>th</sup> April 2023 (inclusive).

Works during period:

- Construction of additional levels of Building Structure
- Installation of Façade Works
- Apartment Fitout / Finishes Works