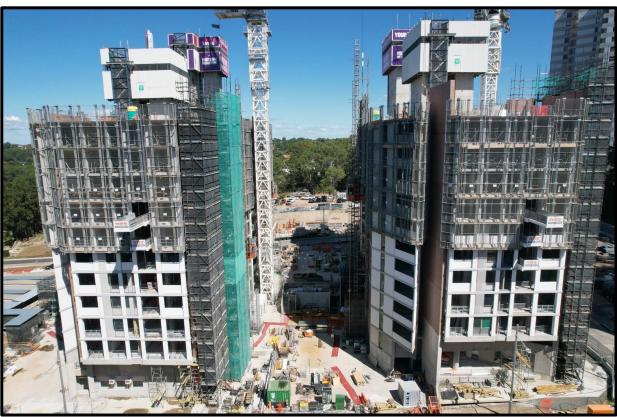

#### 1.4 COMPLIANCE REPORTING PERIOD AND ASSOCIATED WORKS

The report covers works for the period of 11<sup>th</sup> October 2022 to 4<sup>th</sup> April 2023 (inclusive).

Works during period:

- Construction of additional levels of Building Structure
- Installation of Façade Works
- Apartment Fitout / Finishes Works