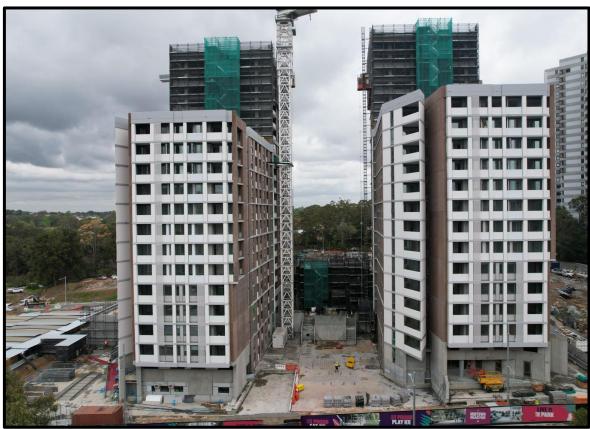

#### 1.4 COMPLIANCE REPORTING PERIOD AND ASSOCIATED WORKS

The report covers works for the period of 5<sup>th</sup> April 2023 to 6<sup>th</sup> October 2023 (inclusive).

Works during period:

- Construction of additional levels of Building Structure
- Installation of Façade Works
- Apartment Fitout / Finishes Works