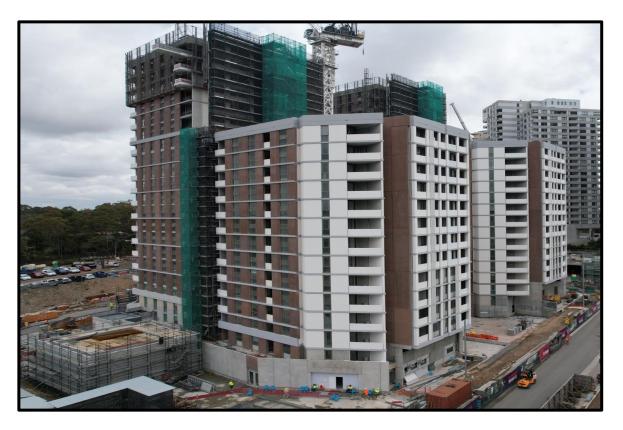

#### 1.4 COMPLIANCE REPORTING PERIOD AND ASSOCIATED WORKS

The report covers works for the period of 5<sup>th</sup> April 2023 to 6<sup>th</sup> October 2023 (inclusive).

Works during period:

- Construction of additional levels of Building Structure
- Installation of Façade Works
- Apartment Fitout / Finishes Works