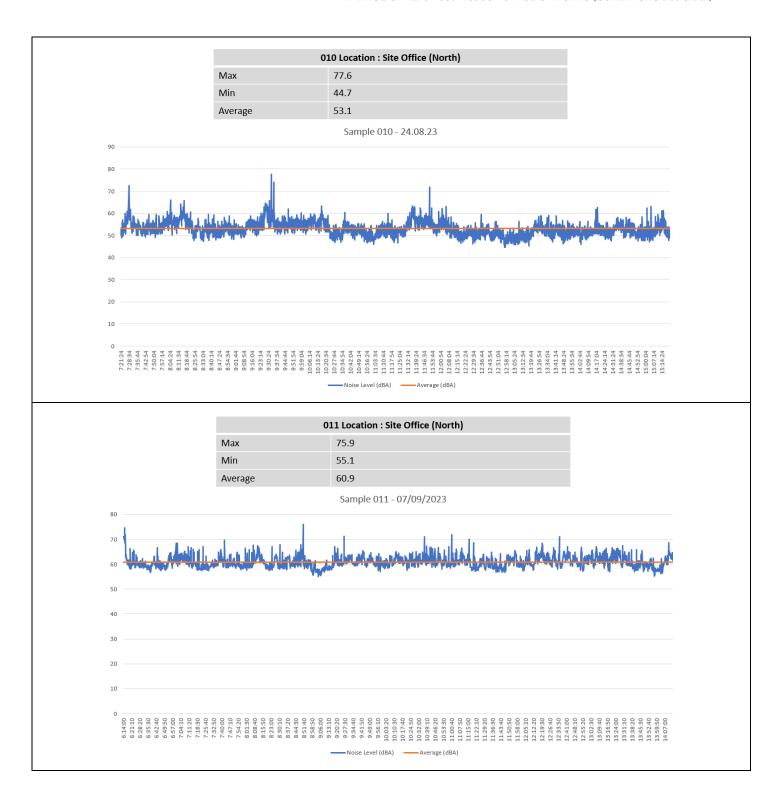

# 7 ENVIRONMENTAL MANAGEMENT PLAN & ANALYSIS (CONDITION B21)

Nil amendments made to site management plans.

| Noise & Vibration   | Nil to report for Vibration.  Refer Appendix B for Noise Monitoring Results. | Excavation works completed for C1 project in Q3 2021 by another Contractor. There have been no C1 Construction activities since that create any form of vibration.  Noise: Refer Appendix B for Noise Monitoring Results.                                                       |
|---------------------|------------------------------------------------------------------------------|---------------------------------------------------------------------------------------------------------------------------------------------------------------------------------------------------------------------------------------------------------------------------------|
| Soil & Water        | Nil to report<br>for period.                                                 | Bulk & Detailed excavation works for C1 completed prior to this reporting period (by others). Water from site tested prior to discharge from site.                                                                                                                              |
| Air Quality         | Nil to report<br>for period.                                                 | Subcontractor work method statements detail controls to ensure any dust is controlled at the source. Bulk & Detailed excavation works completed prior to this reporting period (by others). As a result, there is no dust, air and odour monitoring applicable for this period. |
| Waste               | >95%<br>Recycling                                                            | Waste Recycling Rate > 95%                                                                                                                                                                                                                                                      |
| <u>Geotechnical</u> | Nil to report<br>for period.                                                 | Geotechnical Monitoring requirements not applicable for this reporting period. Excavation works for the C1 Building have been completed (by others) prior to this reporting period.                                                                                             |