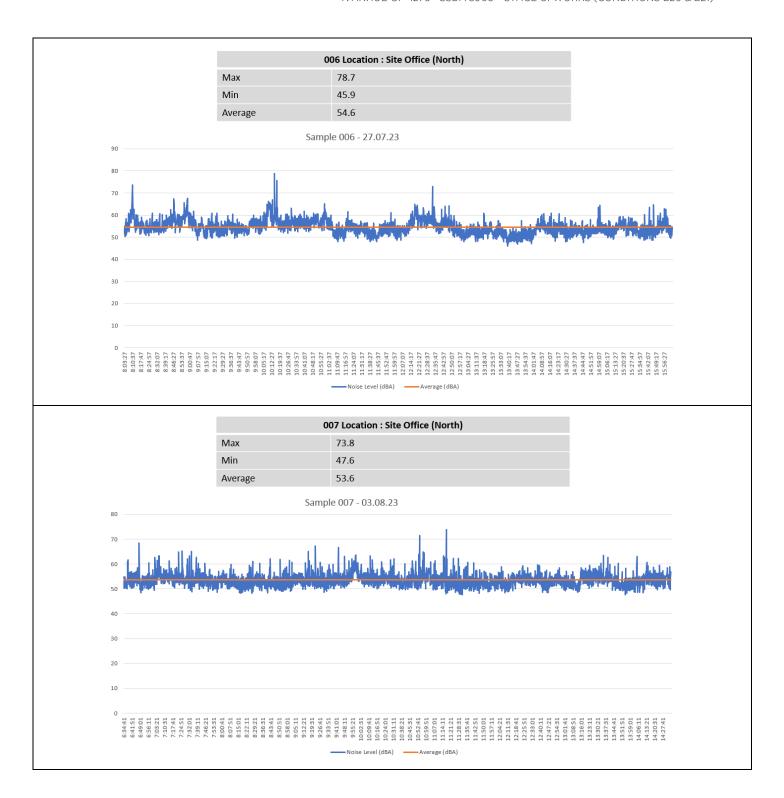

# 7 ENVIRONMENTAL MANAGEMENT PLAN & ANALYSIS (CONDITION B21)

Nil amendments made to site management plans.

| Noise & Vibration   | Nil to report for Vibration.  Refer Appendix B for Noise Monitoring Results. | Excavation works completed for C1 project in Q3 2021 by another Contractor. There have been no C1 Construction activities since that create any form of vibration.  Noise: Refer Appendix B for Noise Monitoring Results.                                                       |
|---------------------|------------------------------------------------------------------------------|---------------------------------------------------------------------------------------------------------------------------------------------------------------------------------------------------------------------------------------------------------------------------------|
| Soil & Water        | Nil to report<br>for period.                                                 | Bulk & Detailed excavation works for C1 completed prior to this reporting period (by others). Water from site tested prior to discharge from site.                                                                                                                              |
| Air Quality         | Nil to report<br>for period.                                                 | Subcontractor work method statements detail controls to ensure any dust is controlled at the source. Bulk & Detailed excavation works completed prior to this reporting period (by others). As a result, there is no dust, air and odour monitoring applicable for this period. |
| Waste               | >95%<br>Recycling                                                            | Waste Recycling Rate > 95%                                                                                                                                                                                                                                                      |
| <u>Geotechnical</u> | Nil to report<br>for period.                                                 | Geotechnical Monitoring requirements not applicable for this reporting period. Excavation works for the C1 Building have been completed (by others) prior to this reporting period.                                                                                             |