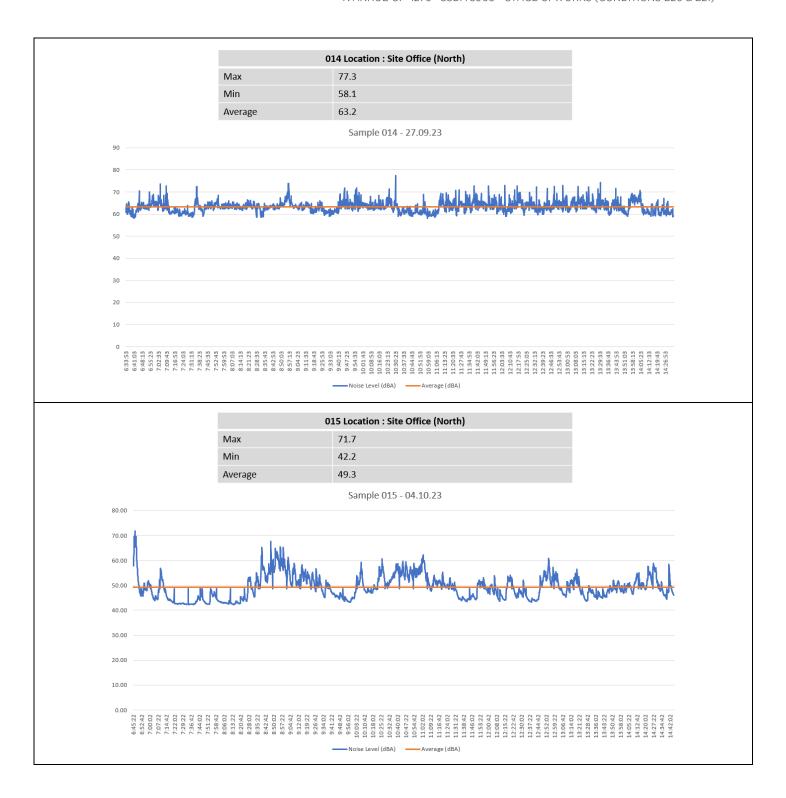

# 7 ENVIRONMENTAL MANAGEMENT PLAN & ANALYSIS (CONDITION B21)

Nil amendments made to site management plans.

| Noise & Vibration   | Nil to report for Vibration.  Refer Appendix B for Noise Monitoring Results. | Excavation works completed for C1 project in Q3 2021 by another Contractor. There have been no C1 Construction activities since that create any form of vibration.  Noise: Refer Appendix B for Noise Monitoring Results.                                                       |
|---------------------|------------------------------------------------------------------------------|---------------------------------------------------------------------------------------------------------------------------------------------------------------------------------------------------------------------------------------------------------------------------------|
| Soil & Water        | Nil to report<br>for period.                                                 | Bulk & Detailed excavation works for C1 completed prior to this reporting period (by others). Water from site tested prior to discharge from site.                                                                                                                              |
| Air Quality         | Nil to report<br>for period.                                                 | Subcontractor work method statements detail controls to ensure any dust is controlled at the source. Bulk & Detailed excavation works completed prior to this reporting period (by others). As a result, there is no dust, air and odour monitoring applicable for this period. |
| Waste               | >95%<br>Recycling                                                            | Waste Recycling Rate > 95%                                                                                                                                                                                                                                                      |
| <u>Geotechnical</u> | Nil to report<br>for period.                                                 | Geotechnical Monitoring requirements not applicable for this reporting period. Excavation works for the C1 Building have been completed (by others) prior to this reporting period.                                                                                             |