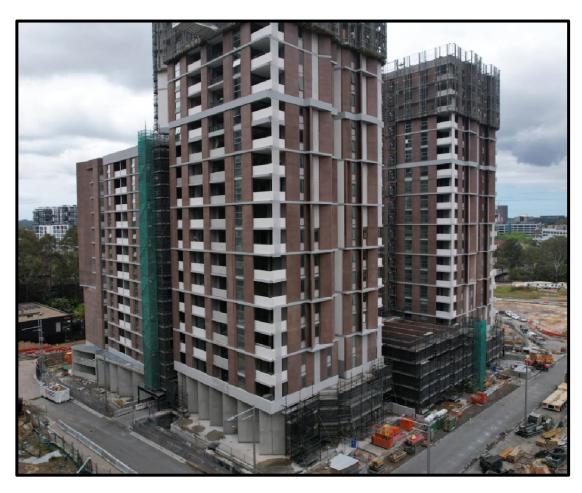

#### 1.4 COMPLIANCE REPORTING PERIOD AND ASSOCIATED WORKS

The report covers works for the period of 5<sup>th</sup> April 2023 to 6<sup>th</sup> October 2023 (inclusive).

Works during period:

- Construction of additional levels of Building Structure
- Installation of Façade Works
- Apartment Fitout / Finishes Works