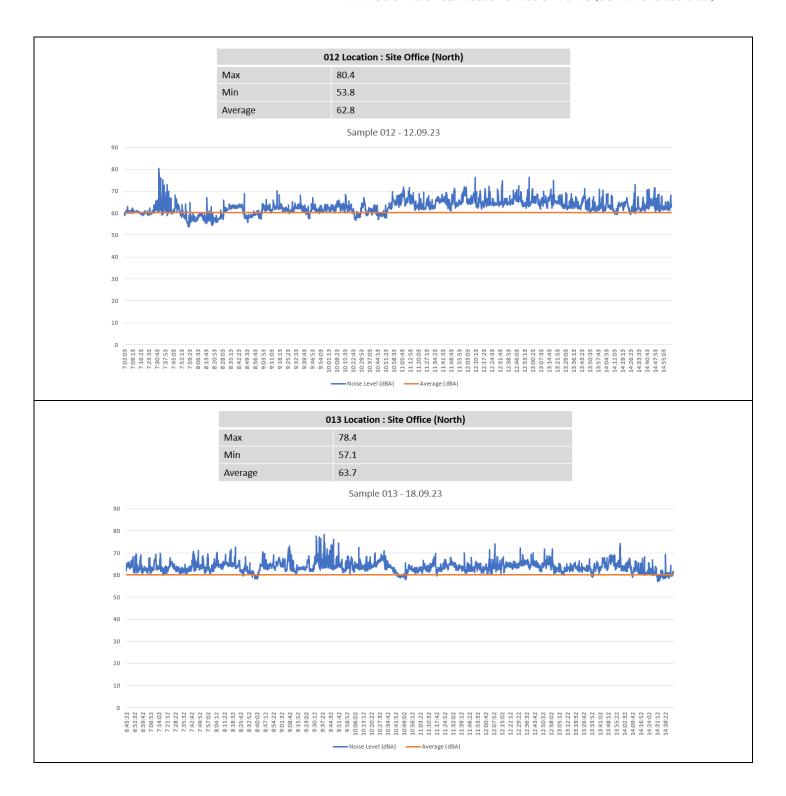

# 7 ENVIRONMENTAL MANAGEMENT PLAN & ANALYSIS (CONDITION B21)

Nil amendments made to site management plans.

| Noise & Vibration   | Nil to report for Vibration.  Refer Appendix B for Noise Monitoring Results. | Excavation works completed for C1 project in Q3 2021 by another Contractor. There have been no C1 Construction activities since that create any form of vibration.  Noise: Refer Appendix B for Noise Monitoring Results.                                                       |
|---------------------|------------------------------------------------------------------------------|---------------------------------------------------------------------------------------------------------------------------------------------------------------------------------------------------------------------------------------------------------------------------------|
| Soil & Water        | Nil to report<br>for period.                                                 | Bulk & Detailed excavation works for C1 completed prior to this reporting period (by others). Water from site tested prior to discharge from site.                                                                                                                              |
| Air Quality         | Nil to report<br>for period.                                                 | Subcontractor work method statements detail controls to ensure any dust is controlled at the source. Bulk & Detailed excavation works completed prior to this reporting period (by others). As a result, there is no dust, air and odour monitoring applicable for this period. |
| Waste               | >95%<br>Recycling                                                            | Waste Recycling Rate > 95%                                                                                                                                                                                                                                                      |
| <u>Geotechnical</u> | Nil to report<br>for period.                                                 | Geotechnical Monitoring requirements not applicable for this reporting period. Excavation works for the C1 Building have been completed (by others) prior to this reporting period.                                                                                             |