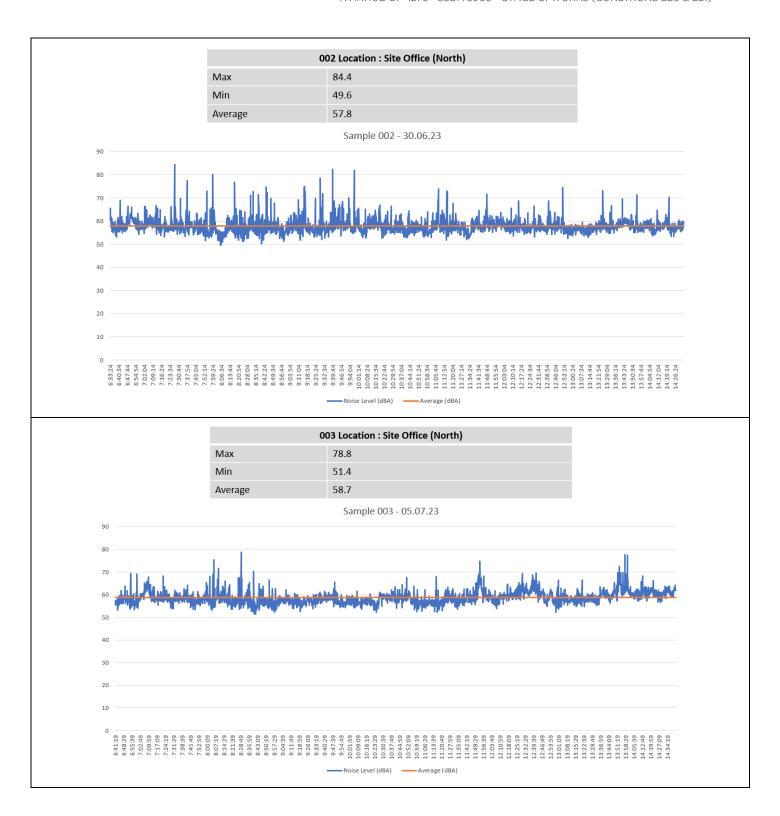

# 7 ENVIRONMENTAL MANAGEMENT PLAN & ANALYSIS (CONDITION B21)

Nil amendments made to site management plans.

| Noise & Vibration   | Nil to report for Vibration.  Refer Appendix B for Noise Monitoring Results. | Excavation works completed for C1 project in Q3 2021 by another Contractor. There have been no C1 Construction activities since that create any form of vibration.  Noise: Refer Appendix B for Noise Monitoring Results.                                                       |
|---------------------|------------------------------------------------------------------------------|---------------------------------------------------------------------------------------------------------------------------------------------------------------------------------------------------------------------------------------------------------------------------------|
| Soil & Water        | Nil to report<br>for period.                                                 | Bulk & Detailed excavation works for C1 completed prior to this reporting period (by others). Water from site tested prior to discharge from site.                                                                                                                              |
| Air Quality         | Nil to report<br>for period.                                                 | Subcontractor work method statements detail controls to ensure any dust is controlled at the source. Bulk & Detailed excavation works completed prior to this reporting period (by others). As a result, there is no dust, air and odour monitoring applicable for this period. |
| Waste               | >95%<br>Recycling                                                            | Waste Recycling Rate > 95%                                                                                                                                                                                                                                                      |
| <u>Geotechnical</u> | Nil to report<br>for period.                                                 | Geotechnical Monitoring requirements not applicable for this reporting period. Excavation works for the C1 Building have been completed (by others) prior to this reporting period.                                                                                             |