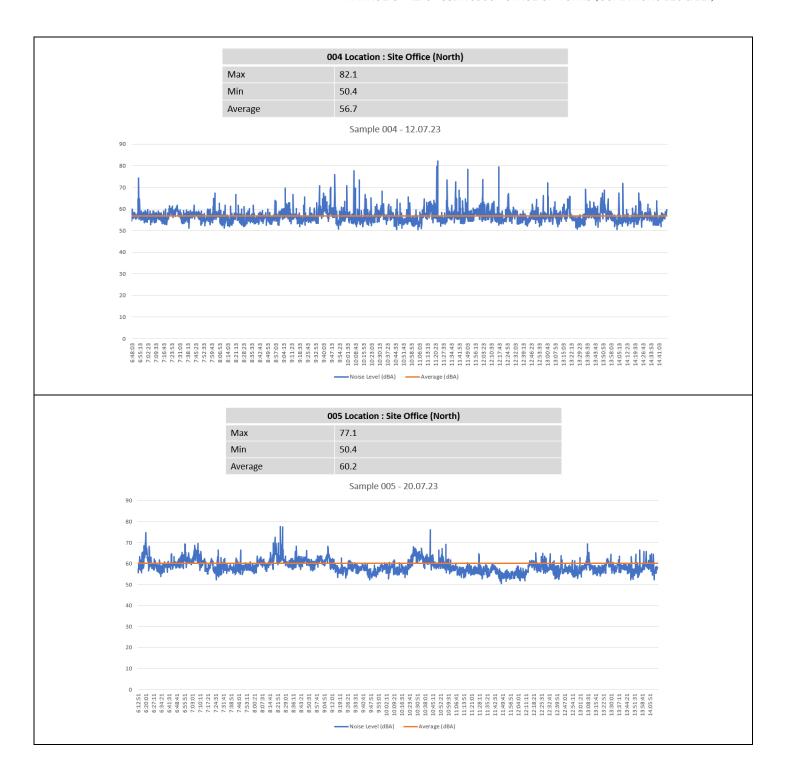

# 7 ENVIRONMENTAL MANAGEMENT PLAN & ANALYSIS (CONDITION B21)

Nil amendments made to site management plans.

| Noise & Vibration   | Nil to report for Vibration.  Refer Appendix B for Noise Monitoring Results. | Excavation works completed for C1 project in Q3 2021 by another Contractor. There have been no C1 Construction activities since that create any form of vibration.  Noise: Refer Appendix B for Noise Monitoring Results.                                                       |
|---------------------|------------------------------------------------------------------------------|---------------------------------------------------------------------------------------------------------------------------------------------------------------------------------------------------------------------------------------------------------------------------------|
| Soil & Water        | Nil to report<br>for period.                                                 | Bulk & Detailed excavation works for C1 completed prior to this reporting period (by others). Water from site tested prior to discharge from site.                                                                                                                              |
| Air Quality         | Nil to report<br>for period.                                                 | Subcontractor work method statements detail controls to ensure any dust is controlled at the source. Bulk & Detailed excavation works completed prior to this reporting period (by others). As a result, there is no dust, air and odour monitoring applicable for this period. |
| Waste               | >95%<br>Recycling                                                            | Waste Recycling Rate > 95%                                                                                                                                                                                                                                                      |
| <u>Geotechnical</u> | Nil to report<br>for period.                                                 | Geotechnical Monitoring requirements not applicable for this reporting period. Excavation works for the C1 Building have been completed (by others) prior to this reporting period.                                                                                             |