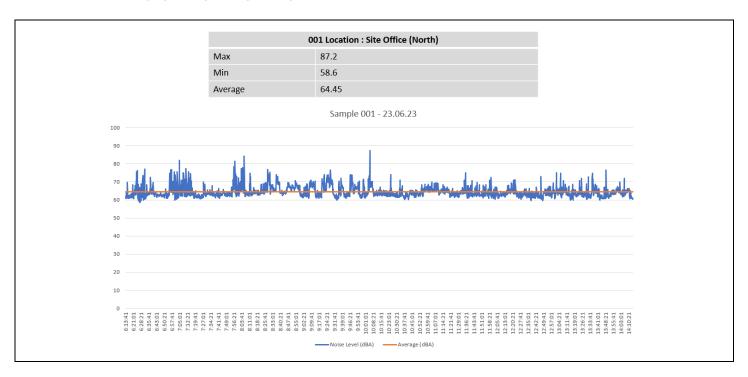

# 7 ENVIRONMENTAL MANAGEMENT PLAN & ANALYSIS (CONDITION B21)

Nil amendments made to site management plans.

| Noise & Vibration   | Nil to report for Vibration.  Refer Appendix B for Noise Monitoring Results. | Excavation works completed for C1 project in Q3 2021 by another Contractor. There have been no C1 Construction activities since that create any form of vibration.  Noise: Refer Appendix B for Noise Monitoring Results.                                                       |
|---------------------|------------------------------------------------------------------------------|---------------------------------------------------------------------------------------------------------------------------------------------------------------------------------------------------------------------------------------------------------------------------------|
| Soil & Water        | Nil to report<br>for period.                                                 | Bulk & Detailed excavation works for C1 completed prior to this reporting period (by others). Water from site tested prior to discharge from site.                                                                                                                              |
| Air Quality         | Nil to report<br>for period.                                                 | Subcontractor work method statements detail controls to ensure any dust is controlled at the source. Bulk & Detailed excavation works completed prior to this reporting period (by others). As a result, there is no dust, air and odour monitoring applicable for this period. |
| Waste               | >95%<br>Recycling                                                            | Waste Recycling Rate > 95%                                                                                                                                                                                                                                                      |
| <u>Geotechnical</u> | Nil to report<br>for period.                                                 | Geotechnical Monitoring requirements not applicable for this reporting period. Excavation works for the C1 Building have been completed (by others) prior to this reporting period.                                                                                             |