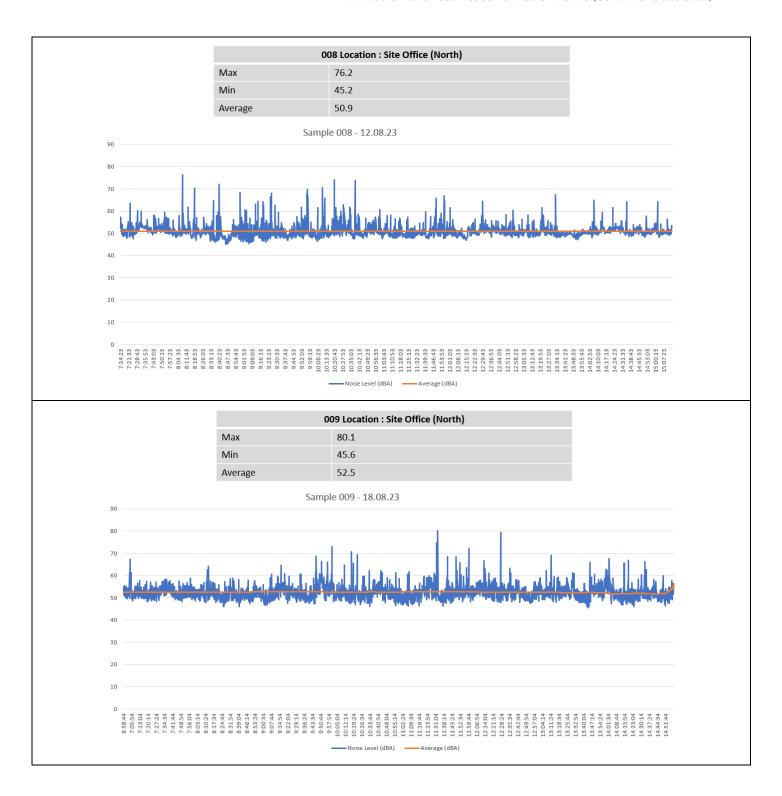

# 7 ENVIRONMENTAL MANAGEMENT PLAN & ANALYSIS (CONDITION B21)

Nil amendments made to site management plans.

| Noise & Vibration   | Nil to report for Vibration.  Refer Appendix B for Noise Monitoring Results. | Excavation works completed for C1 project in Q3 2021 by another Contractor. There have been no C1 Construction activities since that create any form of vibration.  Noise: Refer Appendix B for Noise Monitoring Results.                                                       |
|---------------------|------------------------------------------------------------------------------|---------------------------------------------------------------------------------------------------------------------------------------------------------------------------------------------------------------------------------------------------------------------------------|
| Soil & Water        | Nil to report<br>for period.                                                 | Bulk & Detailed excavation works for C1 completed prior to this reporting period (by others). Water from site tested prior to discharge from site.                                                                                                                              |
| Air Quality         | Nil to report<br>for period.                                                 | Subcontractor work method statements detail controls to ensure any dust is controlled at the source. Bulk & Detailed excavation works completed prior to this reporting period (by others). As a result, there is no dust, air and odour monitoring applicable for this period. |
| Waste               | >95%<br>Recycling                                                            | Waste Recycling Rate > 95%                                                                                                                                                                                                                                                      |
| <u>Geotechnical</u> | Nil to report<br>for period.                                                 | Geotechnical Monitoring requirements not applicable for this reporting period. Excavation works for the C1 Building have been completed (by others) prior to this reporting period.                                                                                             |