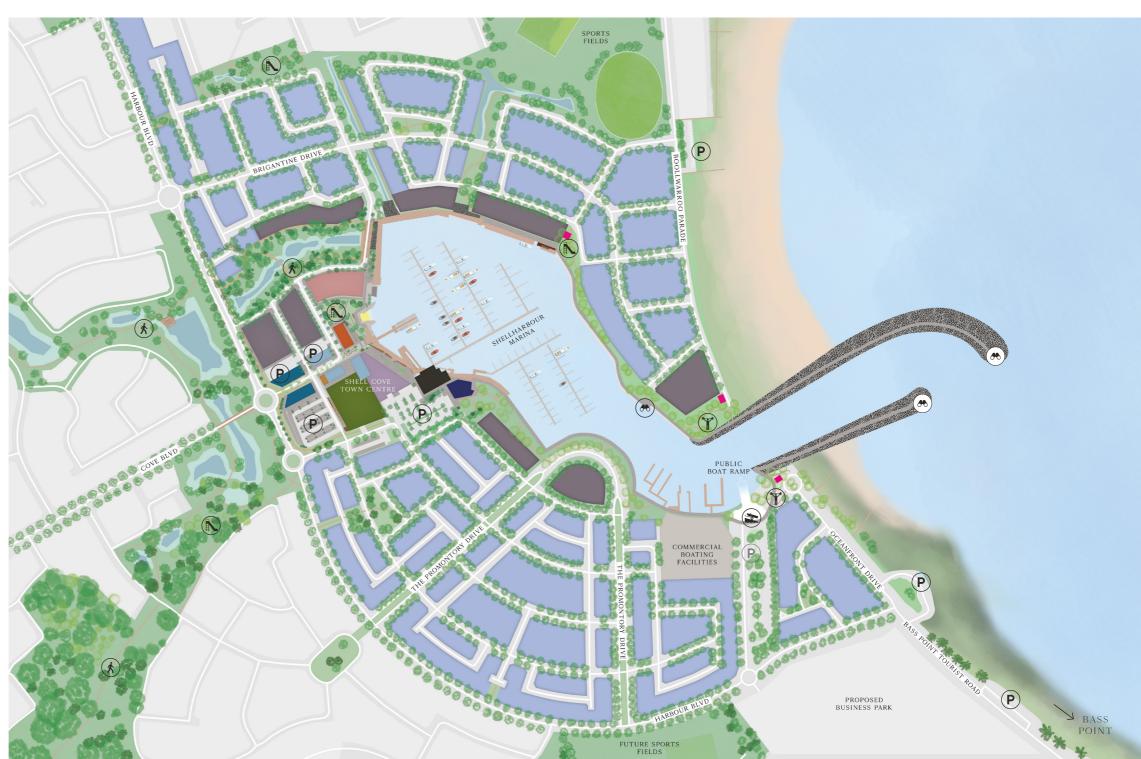

## RESIDENTIAL

- The Waterfront Residential
- Future Apartments
- ☐ Surrounding Residential

## TOWN CENTRE & FORESHORE

- Retail & Specialty Shops
- Future Mixed Use
- Community Centre & Library
- The Waterfront Tavern
- Future Hotel
- The Waterfront Dining Precinct (with apartments above)
- The Waterfront Sales Centre
- Future Marina Services Centre
- Woolworths
- Kid's Beach
- Boardwalk
- Promenade
- Amenity Building
- Future Park with Playground (\*) Walkway
- Foreshore Fitness Areas
- (P) Parking
- (A) Lookout

## HARBOUR/MARINA

- Two Lane Public Boat Ramp with Trailer Parking
- P Trailer Parking
- Commercial Boating Facilities
- Boat Haul Out and Hardstand
- Dry Berth Storage & Boat Maintenance
- Fueling Facilities