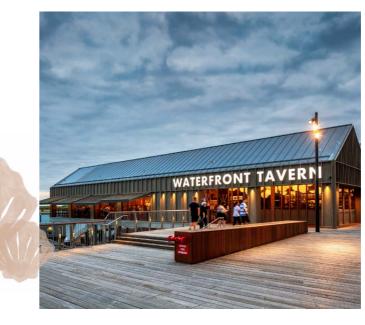

# THE WATERFRONT DINING PRECIME

Along the harbour's edge you will find beautiful alfresco dining and specular marina views. The Waterfront Dining Precinct offers a selection of harbourfront dining options including The Waterfront Tayern.