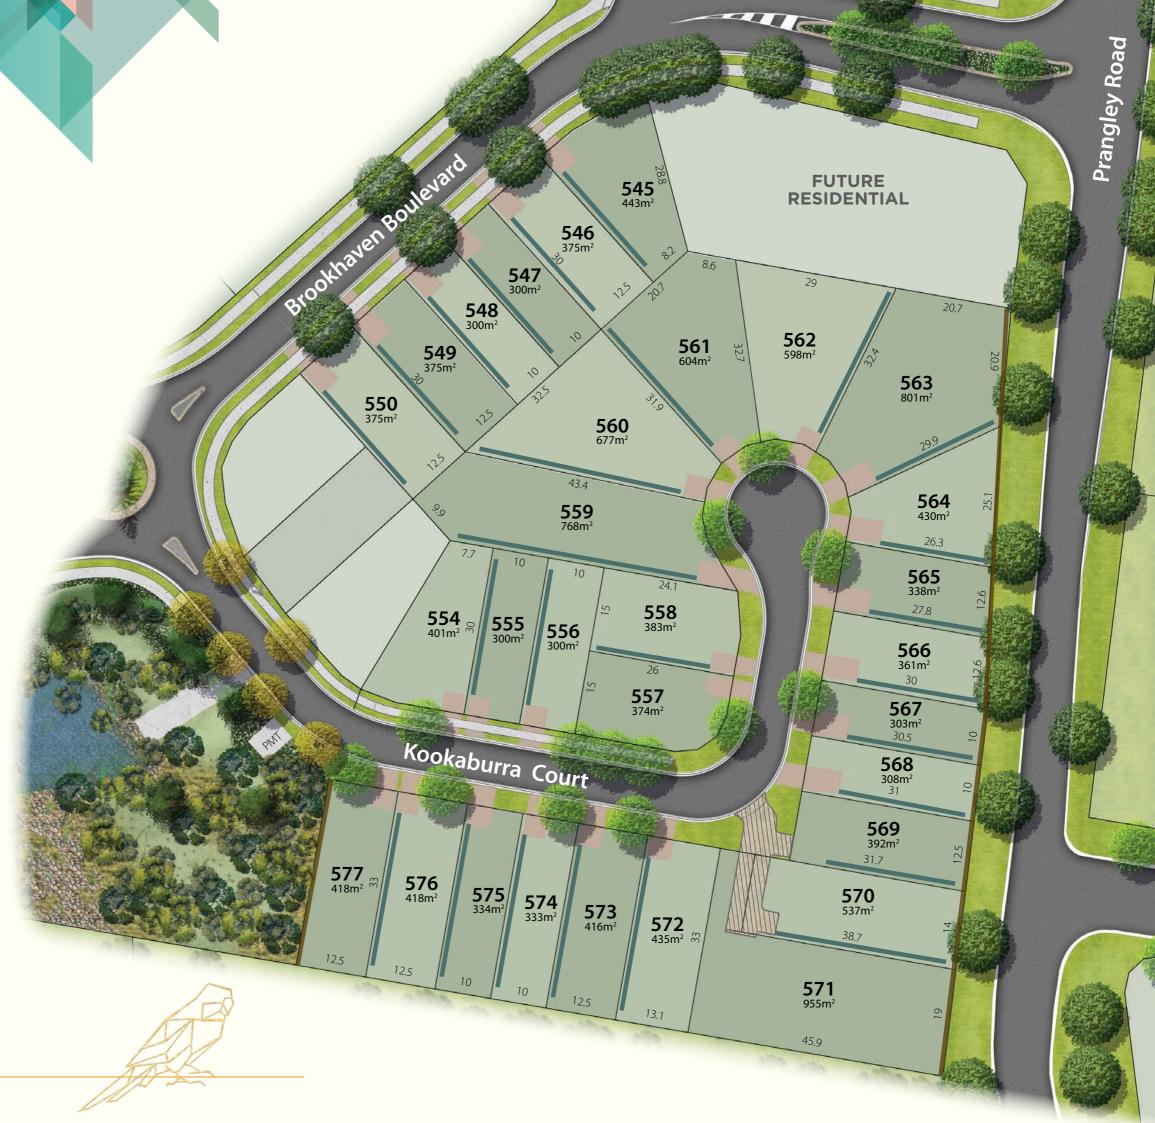

## BROOKHAVEN

Hillside

RELEASE 3

Build the life you love

Now is your chance to embrace the enviable Brookhaven lifestyle with the highly anticipated Hillside Release 3.

With lot sizes ranging from 300sqm to 955sqm, Hillside offers you the choice of low maintenance living, right up to traditional family sized lots. Ideally located just a short walk to the new Haven Park and the first multi-use trails in the community, you can enjoy all that Brookhaven has to offer in this beautiful new release.