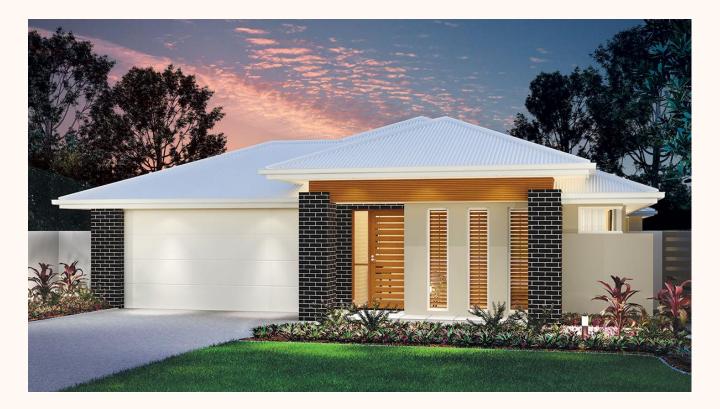

## THE FRASER

| adenbrook<br>homes | House Size | 229.4m <sup>2</sup> |
|--------------------|------------|---------------------|
|                    | Land Size  | 404m <sup>2</sup>   |
|                    | Frontage   | 12.5m               |

#### DESCRIPTION

The Fraser is a cleverly designed home packed full of features that are perfect for the modern family. Key features include a galley style kitchen and walkin pantry, open plan dining, kitchen and living area and a study nook / tech zone.