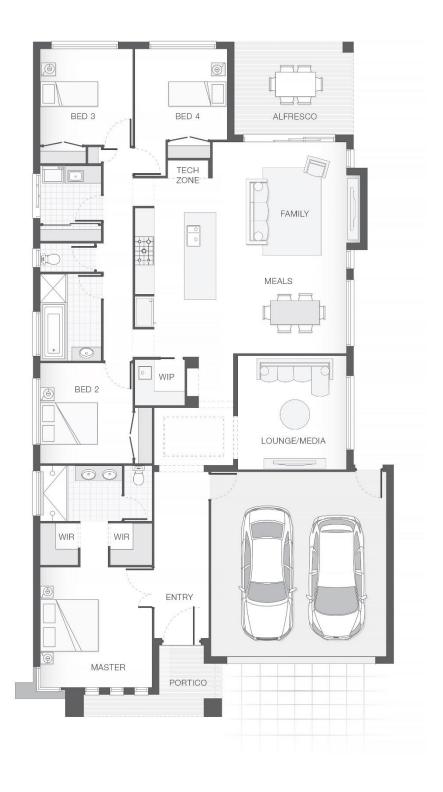

## THE FRASER

| adenbrook<br>homes | House Size | 229.4m <sup>2</sup> |
|--------------------|------------|---------------------|
|                    | Land Size  | 404m <sup>2</sup>   |
|                    | Frontage   | 12.5m               |

#### DESCRIPTION

The Fraser is a cleverly designed home packed full of features that are perfect for the modern family. Key features include a galley style kitchen and walkin pantry, open plan dining, kitchen and living area and a study nook / tech zone.