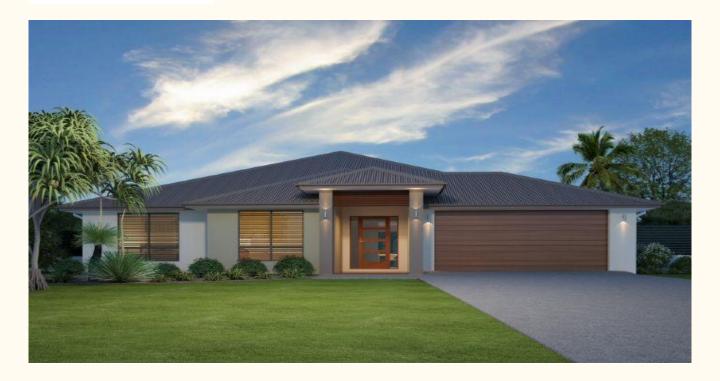

### **BROADBEACH 237**

| Lot 363       | House Size | 237m <sup>2</sup> |
|---------------|------------|-------------------|
| The Enclave 2 | Land Size  | 462m <sup>2</sup> |
|               | Frontage   | 17m               |

### INCLUSIONS

- Open plan kitchen/dining and family room
- with soft closing doors and drawers throughout
- Carpets & tiles throughout
- Stainless steel appliances
- · Split system air conditioning in master bedroom and living
- Custom Germancraft cabinetry
  Master bedroom with ensuite and large robe
  - Sealed exposed aggregate driveway, turf, fencing and landscaping
  - Double lock up garage