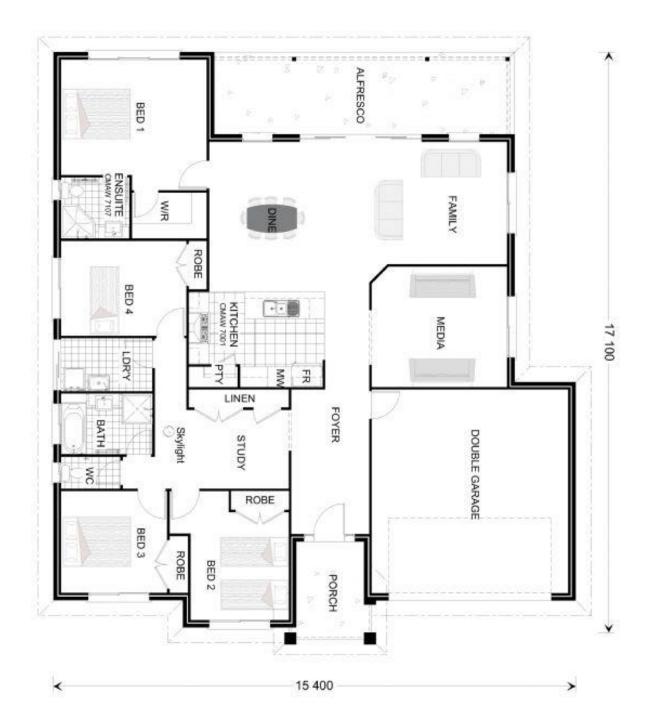

### **BROADBEACH 237**

| Lot 363       | House Size | 237m <sup>2</sup> |
|---------------|------------|-------------------|
| The Enclave 2 | Land Size  | 462m <sup>2</sup> |
|               | Frontage   | 17m               |

### INCLUSIONS

- Open plan kitchen/dining and family room
- with soft closing doors and drawers throughout
- Carpets & tiles throughout
- Stainless steel appliances
- · Split system air conditioning in master bedroom and living
- Custom Germancraft cabinetry
  Master bedroom with ensuite and large robe
  - Sealed exposed aggregate driveway, turf, fencing and landscaping
  - Double lock up garage