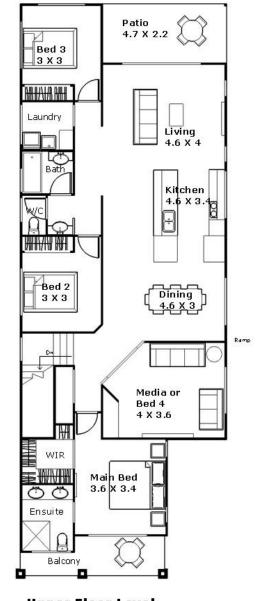

## **INCLUSIONS**

House Size 217m<sup>2</sup> Lot 465

Hillside Land Size 330m<sup>2</sup>

> Frontage 10.1m

· Open plan kitchen/dining and living room

- Choose between 3 bedrooms and a dedicated media room, or 4 spacious bedrooms
- Stainless steel appliances
- Air-conditioning
- Stylish finishes with stone benchtop to kitchen
- · Master bedroom with ensuite and walk-in-robe
- Driveway, path & letterbox
- Double lock up garage
- · Master bedroom with balcony overlooking parkland
- · Fixed price site costs

**Upper Floor Level** 

Lower Floor Level

Terms and conditions apply. Subject to final confirmation of soil test and contour survey. Purchasers must enter into a construction contract separate to their land purchase contract. Information about the homes has been provided by the builders. The builder reserves the right to revise plans, specifications and prices without notice or obligation. Purchaser must confirm all inclusions with the builder's salesperson prior to deposit. Frasers is the developer and vendor of the land only and makes no representation about the homes, their construction or any inclusions. Purchasers must rely on their own contract with the builder. Pricing is correct as at time of printing. The price includes the land and the house as advertised, subject to any stated exclusions. The contract for the house is between the purchaser and the builder and the price may increase if the purchaser seeks variations. Lots also available on a land only basis. Landscaping, fences, retaining walls and decorator items excluded unless specified. House and Land Packages are subject to Design Review Panel and Council approval