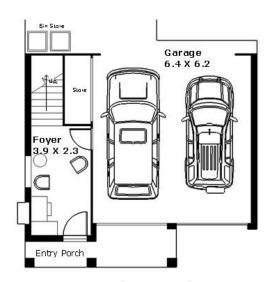

## **INCLUSIONS**

House Size 217m<sup>2</sup> Lot 465

Hillside Land Size 330m<sup>2</sup>

> Frontage 10.1m

· Open plan kitchen/dining and living room

- Choose between 3 bedrooms and a dedicated media room, or 4 spacious bedrooms
- Stainless steel appliances
- Air-conditioning
- Stylish finishes with stone benchtop to kitchen
- · Master bedroom with ensuite and walk-in-robe
- Driveway, path & letterbox
- Double lock up garage
- · Master bedroom with balcony overlooking parkland
- · Fixed price site costs

**Upper Floor Level** 

Lower Floor Level

Terms and conditions apply. Subject to final confirmation of soil test and contour survey. Purchasers must enter into a construction contract separate to their land purchase contract. Information about the homes has been provided by the builders. The builder reserves the right to revise plans, specifications and prices without notice or obligation. Purchaser must confirm all inclusions with the builder's salesperson prior to deposit. Frasers is the developer and vendor of the land only and makes no representation about the homes, their construction or any inclusions. Purchasers must rely on their own contract with the builder. Pricing is correct as at time of printing. The price includes the land and the house as advertised, subject to any stated exclusions. The contract for the house is between the purchaser and the builder and the price may increase if the purchaser seeks variations. Lots also available on a land only basis. Landscaping, fences, retaining walls and decorator items excluded unless specified. House and Land Packages are subject to Design Review Panel and Council approval