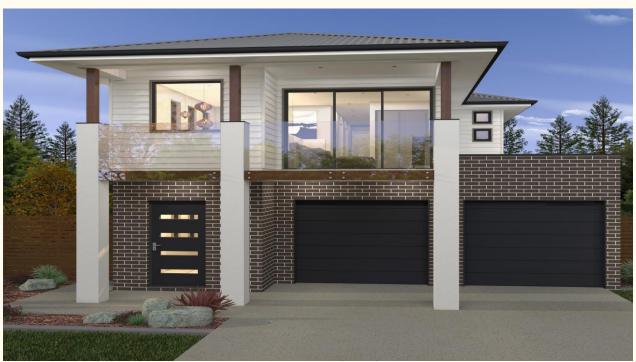

**HOUSE & LAND** \$457,000

## **INCLUSIONS**

House Size 217m<sup>2</sup> Lot 465

Hillside Land Size 330m<sup>2</sup>

> Frontage 10.1m

· Open plan kitchen/dining and living room

- Choose between 3 bedrooms and a dedicated media room, or 4 spacious bedrooms
- Stainless steel appliances
- Air-conditioning
- Stylish finishes with stone benchtop to kitchen
- · Master bedroom with ensuite and walk-in-robe
- Driveway, path & letterbox
- Double lock up garage
- · Master bedroom with balcony overlooking parkland
- · Fixed price site costs