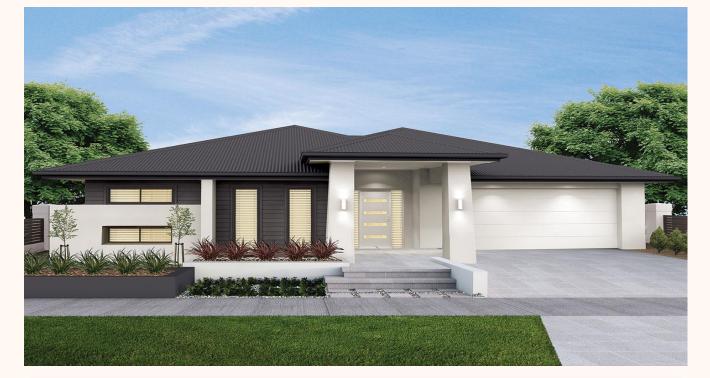

#### **AUSTIN**

#### Lot 327

Enclave 2

House Size Land Size

241m<sup>2</sup> 539m<sup>2</sup>

#### **INCLUSIONS**

- Ducted air-conditioning
- H1 slab including alfresco
- \$3,000 colour room voucher
- Stone vanities
- Fly screens included
- Blinds included
- Bal 12.5 included
- Tiled alfresco
- 1200mm entry door
- · Stainless steel fixed appliances
- · Ceiling insulation