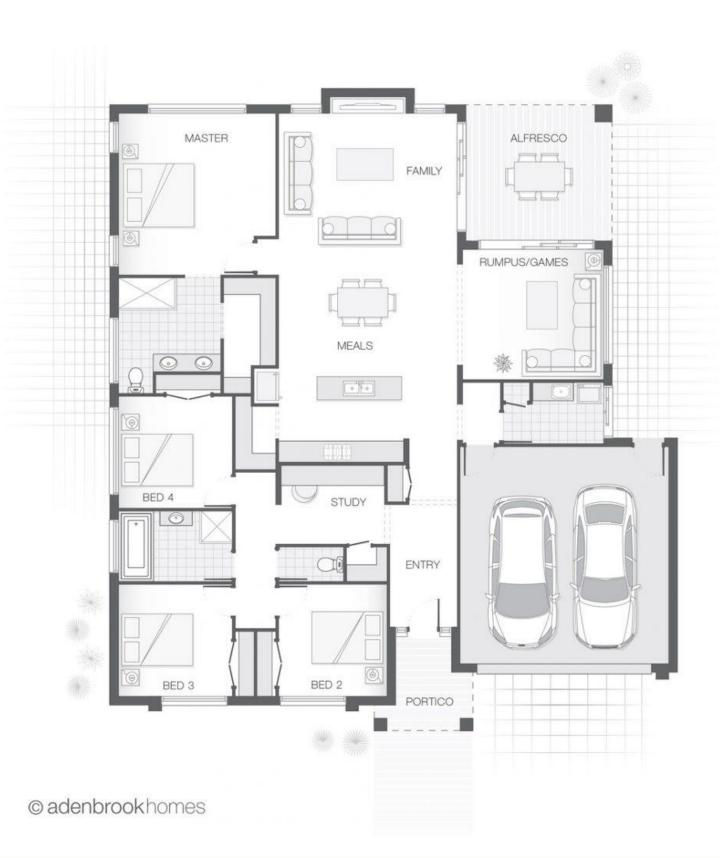

#### **AUSTIN**

#### Lot 327

Enclave 2

House Size Land Size

241m<sup>2</sup> 539m<sup>2</sup>

#### **INCLUSIONS**

- Ducted air-conditioning
- H1 slab including alfresco
- \$3,000 colour room voucher
- Stone vanities
- Fly screens included
- Blinds included
- Bal 12.5 included
- Tiled alfresco
- 1200mm entry door
- · Stainless steel fixed appliances
- · Ceiling insulation