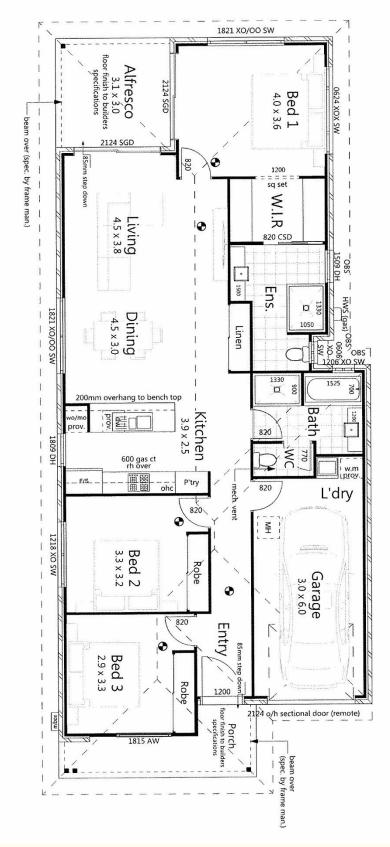

**HOUSE & LAND** 

\$372,400 3 🗘 2 🗘 1

Lot 482

House Size Land Size 160m<sup>2</sup>

Hillside 2

250m<sup>2</sup>

Tiliside Z

Frontage 10m

## **INCLUSIONS**

- Full turn-key
- Pendant lights in kitchen
- Water connection to fridge
- Large lounge/living and dining
- Walk-in robe in master
- Stone benches to kitchen
- Modern kitchen with stainless steel appliances and glass splash backs
- Driveway, path and rendered letterbox by builder,
- Ceiling insulation