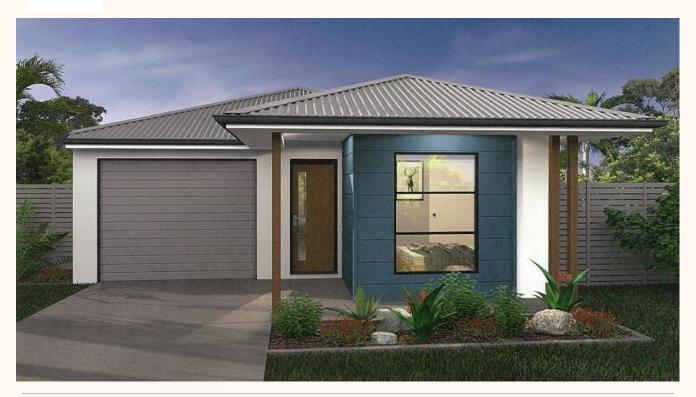

**HOUSE & LAND** 

\$372,400 3 🗘 2 🗘 1

Lot 482

House Size Land Size 160m<sup>2</sup>

Hillside 2

250m<sup>2</sup>

Tiliside Z

Frontage 10m

## **INCLUSIONS**

- Full turn-key
- Pendant lights in kitchen
- Water connection to fridge
- Large lounge/living and dining
- Walk-in robe in master
- Stone benches to kitchen
- Modern kitchen with stainless steel appliances and glass splash backs
- Driveway, path and rendered letterbox by builder,
- Ceiling insulation