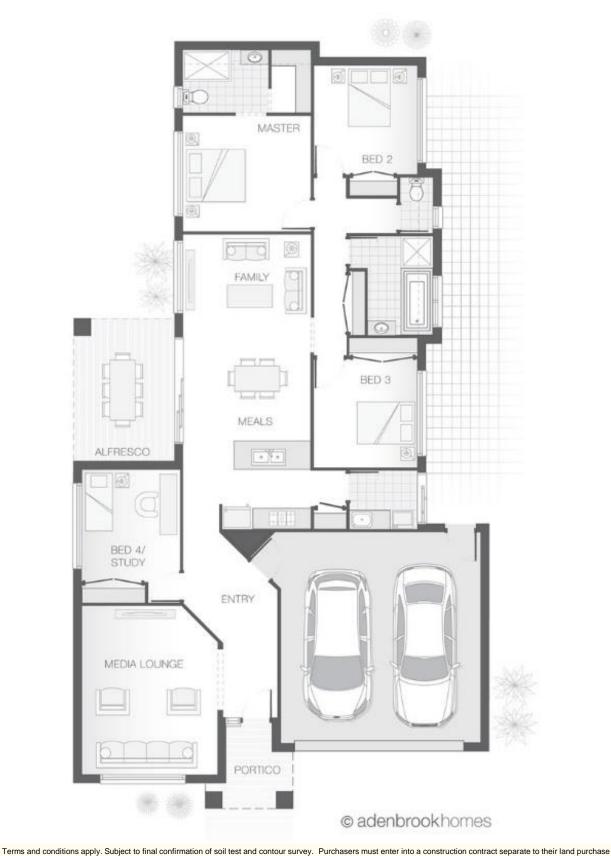

## **TRENTON**

Lot 553

Hillside 2

House Size

198.9m<sup>2</sup>

Land Size

440m<sup>2</sup>

## **INCLUSIONS**

- · 8kw split system airconditioning to family area
- LED lighting throughout
- Ceiling insulation
- Dishwasher
- 900mm stainless steel appliances
- Stone benchtops to ensuite vanity
- · Air-conditioning to master bedroom