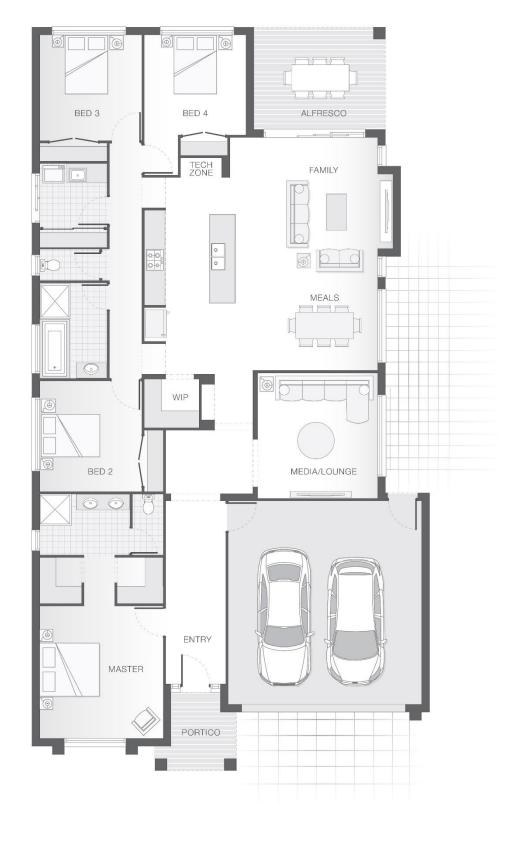

**HOUSE & LAND** 

\$496,857 4 • 2 • 2

## FRASER B

Lot 604

House Size

227.6m<sup>2</sup>

Land Size Parkview 1

458m<sup>2</sup>

Frontage

15m<sup>2</sup>

## **INCLUSIONS**

- Large open plan living area
- Butler's pantry to kitchen
- · Separate children's wing
- Stone benchtops to ensuite • LED lighting throughout
- Media room
- 8kw split system airconditioning to family area
- Air-conditioning to master bedroom