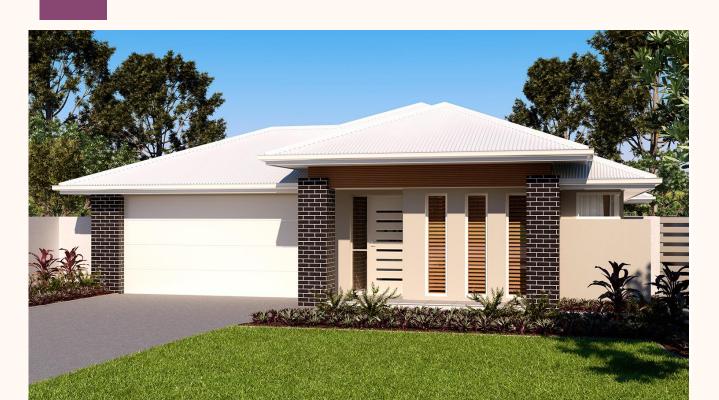

**HOUSE & LAND** 

\$496,857 4 • 2 • 2

## FRASER B

Lot 604

House Size

227.6m<sup>2</sup>

Land Size Parkview 1

458m<sup>2</sup>

Frontage

15m<sup>2</sup>

## **INCLUSIONS**

- Large open plan living area
- Butler's pantry to kitchen
- · Separate children's wing
- Stone benchtops to ensuite • LED lighting throughout
- Media room
- 8kw split system airconditioning to family area
- Air-conditioning to master bedroom