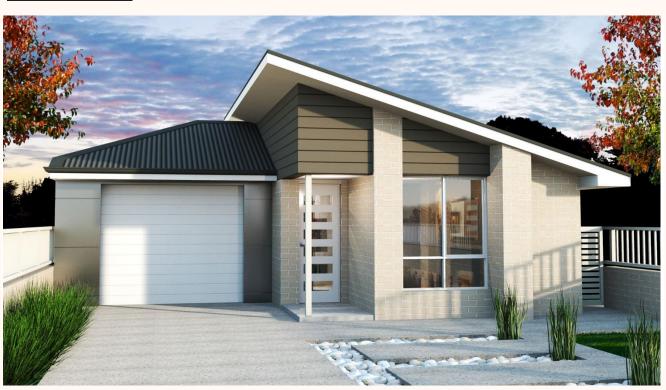

**HOUSE & LAND** 

\$456,832 3 🖨 2 🖨 1 🤤

## **YARRA**

Lot 640

House Size

189m<sup>2</sup>

Parkview 1

378m<sup>2</sup>

## **INCLUSIONS**

- 3 bedrooms with a large study or multi-purpose room
- Upgrades included throughout the home
- Extra site works and slab allowance included
- Sealed driveway and porch
- · Soft close pot draws
- · Carpet upgrade
- Air-conditioning to master bedroom and living area