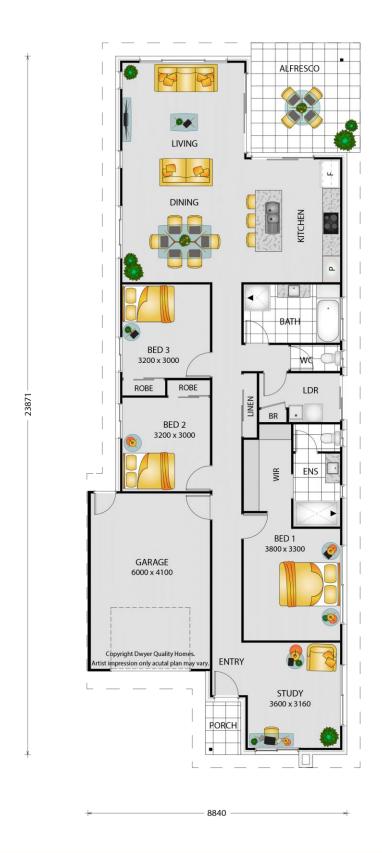

**HOUSE & LAND** 

\$456,832 3 🖨 2 🖨 1 🤤

## **YARRA**

Lot 640

House Size

189m<sup>2</sup>

Parkview 1

378m<sup>2</sup>

## **INCLUSIONS**

- 3 bedrooms with a large study or multi-purpose room
- Upgrades included throughout the home
- Extra site works and slab allowance included
- Sealed driveway and porch
- · Soft close pot draws
- · Carpet upgrade
- Air-conditioning to master bedroom and living area