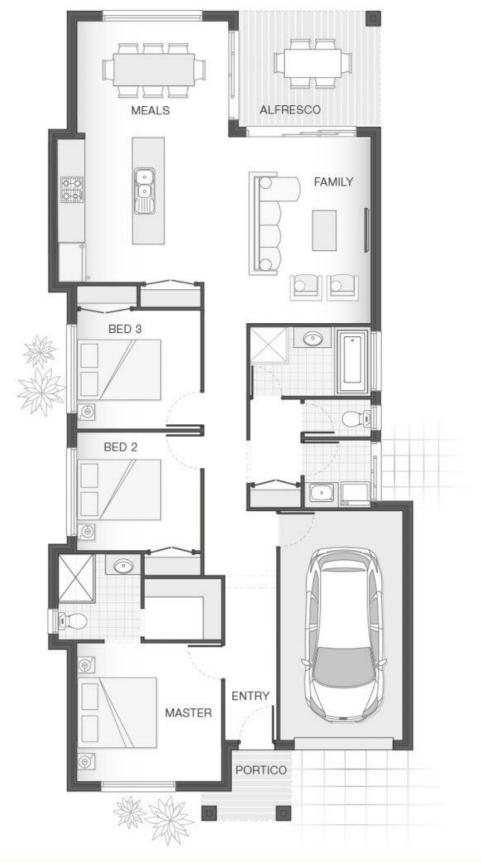

## **ELLIS**

Lot 471

Hillside 2

adenbrook homes House Size

151.8m<sup>2</sup>

Land Size

290m<sup>2</sup>

Frontage 10m<sup>2</sup>