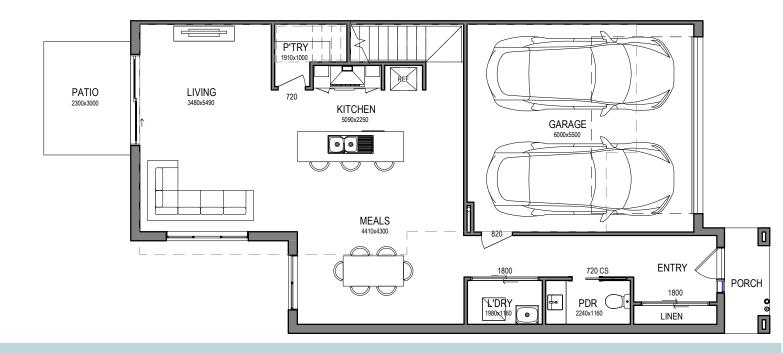

#### MINIMUM SIZE

| Lot   | 238m <sup>2</sup> |
|-------|-------------------|
| Build | 198m <sup>2</sup> |

### Turnkey Inclusions:

- Full turnkey package
- Fixed price (including site costs)
- 600mm applicances
- 20mm stone to kitchen benchtop
- Split cycle cooling system to family room
- Venetian and Holland blinds to all windows
- Quality carpet, tiles and timber look laminate flooring throughout
- Fully landscaped front and rear gardens, including coloured concrete driveway, path and rear outdoor living area, fences to sides and rear, clothesline and letterbox