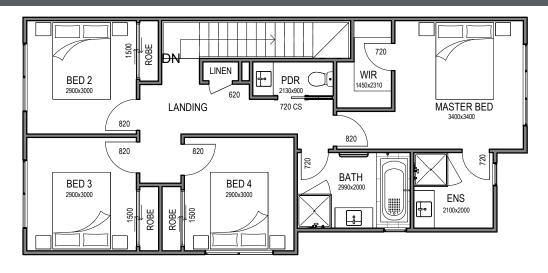

## E6H0

FIRST FLOOR

#### MINIMUM SIZE

| Lot   | 238m <sup>2</sup> |
|-------|-------------------|
| Build | 198m <sup>2</sup> |

 $\square$