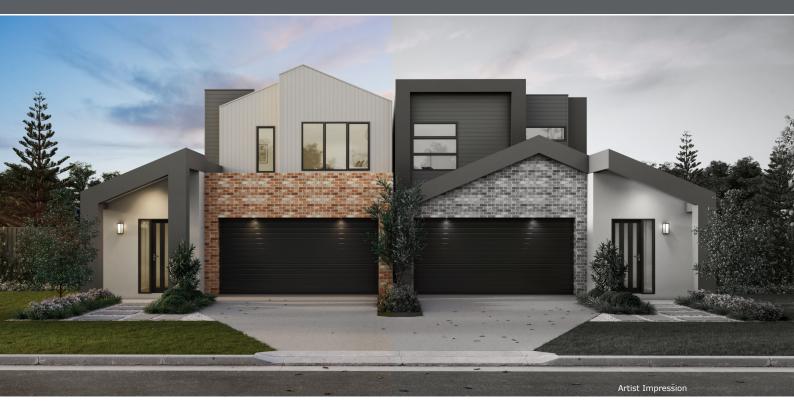

## Lot 533 Spindle Street, Clyde North Berwick Waters Estate

| Build Pr | ice: | \$342,000 |
|----------|------|-----------|
| Land Pr  | ice: | \$326,000 |
| Total:   |      | \$668,000 |