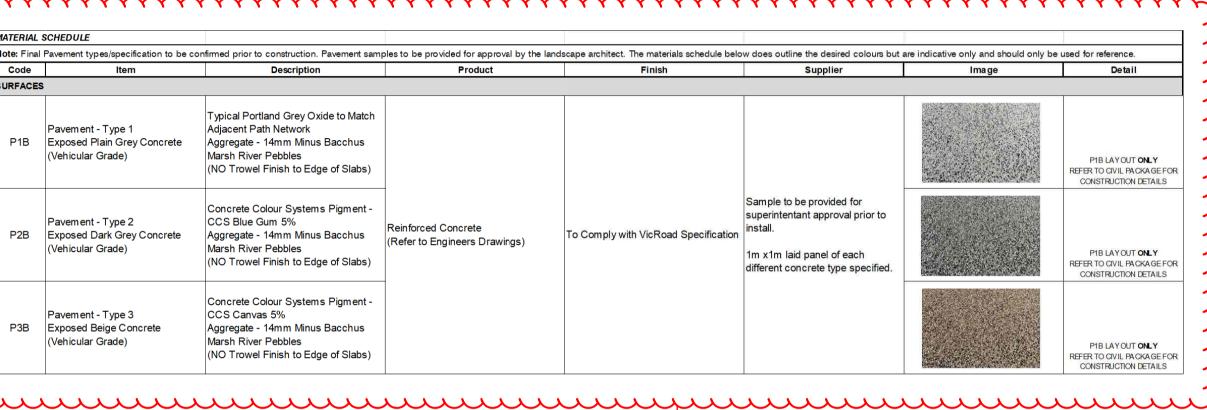

# MATERIAL SCHEDULE

| MATERIAL   | SCHEDULE                                                              |                                                                                                                                                               |                                                      |                                                  |                                                                                                                                              |                                        |                                                                         |
|------------|-----------------------------------------------------------------------|---------------------------------------------------------------------------------------------------------------------------------------------------------------|------------------------------------------------------|--------------------------------------------------|----------------------------------------------------------------------------------------------------------------------------------------------|----------------------------------------|-------------------------------------------------------------------------|
| Note: Fina | I Pavement types/specification to be c                                | onfirmed prior to construction. Pavement sam                                                                                                                  | ples to be provided for approval by the I            | landscape architect. The materials schedule belo | ow does outline the desired colours but                                                                                                      | are indicative only and should only be | used for reference.                                                     |
| Code       | Item                                                                  | Description                                                                                                                                                   | Product                                              | Finish                                           | Supplier                                                                                                                                     | Image                                  | Detail                                                                  |
| SURFACE    | s                                                                     |                                                                                                                                                               |                                                      |                                                  |                                                                                                                                              |                                        |                                                                         |
| P1B        | Pavement - Type 1<br>Exposed Plain Grey Concrete<br>(Vehicular Grade) | Typical Portland Grey Oxide to Match<br>Adjacent Path Network<br>Aggregate - 14mm Minus Bacchus<br>Marsh River Pebbles<br>(NO Trowel Finish to Edge of Slabs) |                                                      |                                                  |                                                                                                                                              |                                        | P1B LAY OUT ONLY<br>REFER TO CIVIL PACKA GE<br>CONSTRUCTION DETAIL      |
| P2B        | Pavement - Type 2<br>Exposed Dark Grey Concrete<br>(Vehicular Grade)  | Concrete Colour Systems Pigment -<br>CCS Blue Gum 5%<br>Aggregate - 14mm Minus Bacchus<br>Marsh River Pebbles<br>(NO Trowel Finish to Edge of Slabs)          | Reinforced Concrete<br>(Refer to Engineers Drawings) | To Comply with VicRoad Specification             | Sample to be provided for<br>superintentant approval prior to<br>install.<br>1m x1m laid panel of each<br>different concrete type specified. |                                        | P1B LAY OUT <b>ONLY</b><br>REFER TO CIVIL PACKA G<br>CONSTRUCTION DETAI |
| P3B        | Pavement - Type 3<br>Exposed Beige Concrete<br>(Vehicular Grade)      | Concrete Colour Systems Pigment -<br>CCS Canvas 5%<br>Aggregate - 14mm Minus Bacchus<br>Marsh River Pebbles<br>(NO Trowel Finish to Edge of Slabs)            |                                                      |                                                  |                                                                                                                                              |                                        | P1B LÂY OUT ONLY<br>REFER TO CIVIL PACKA GE<br>CONSTRUCTION DETAI       |