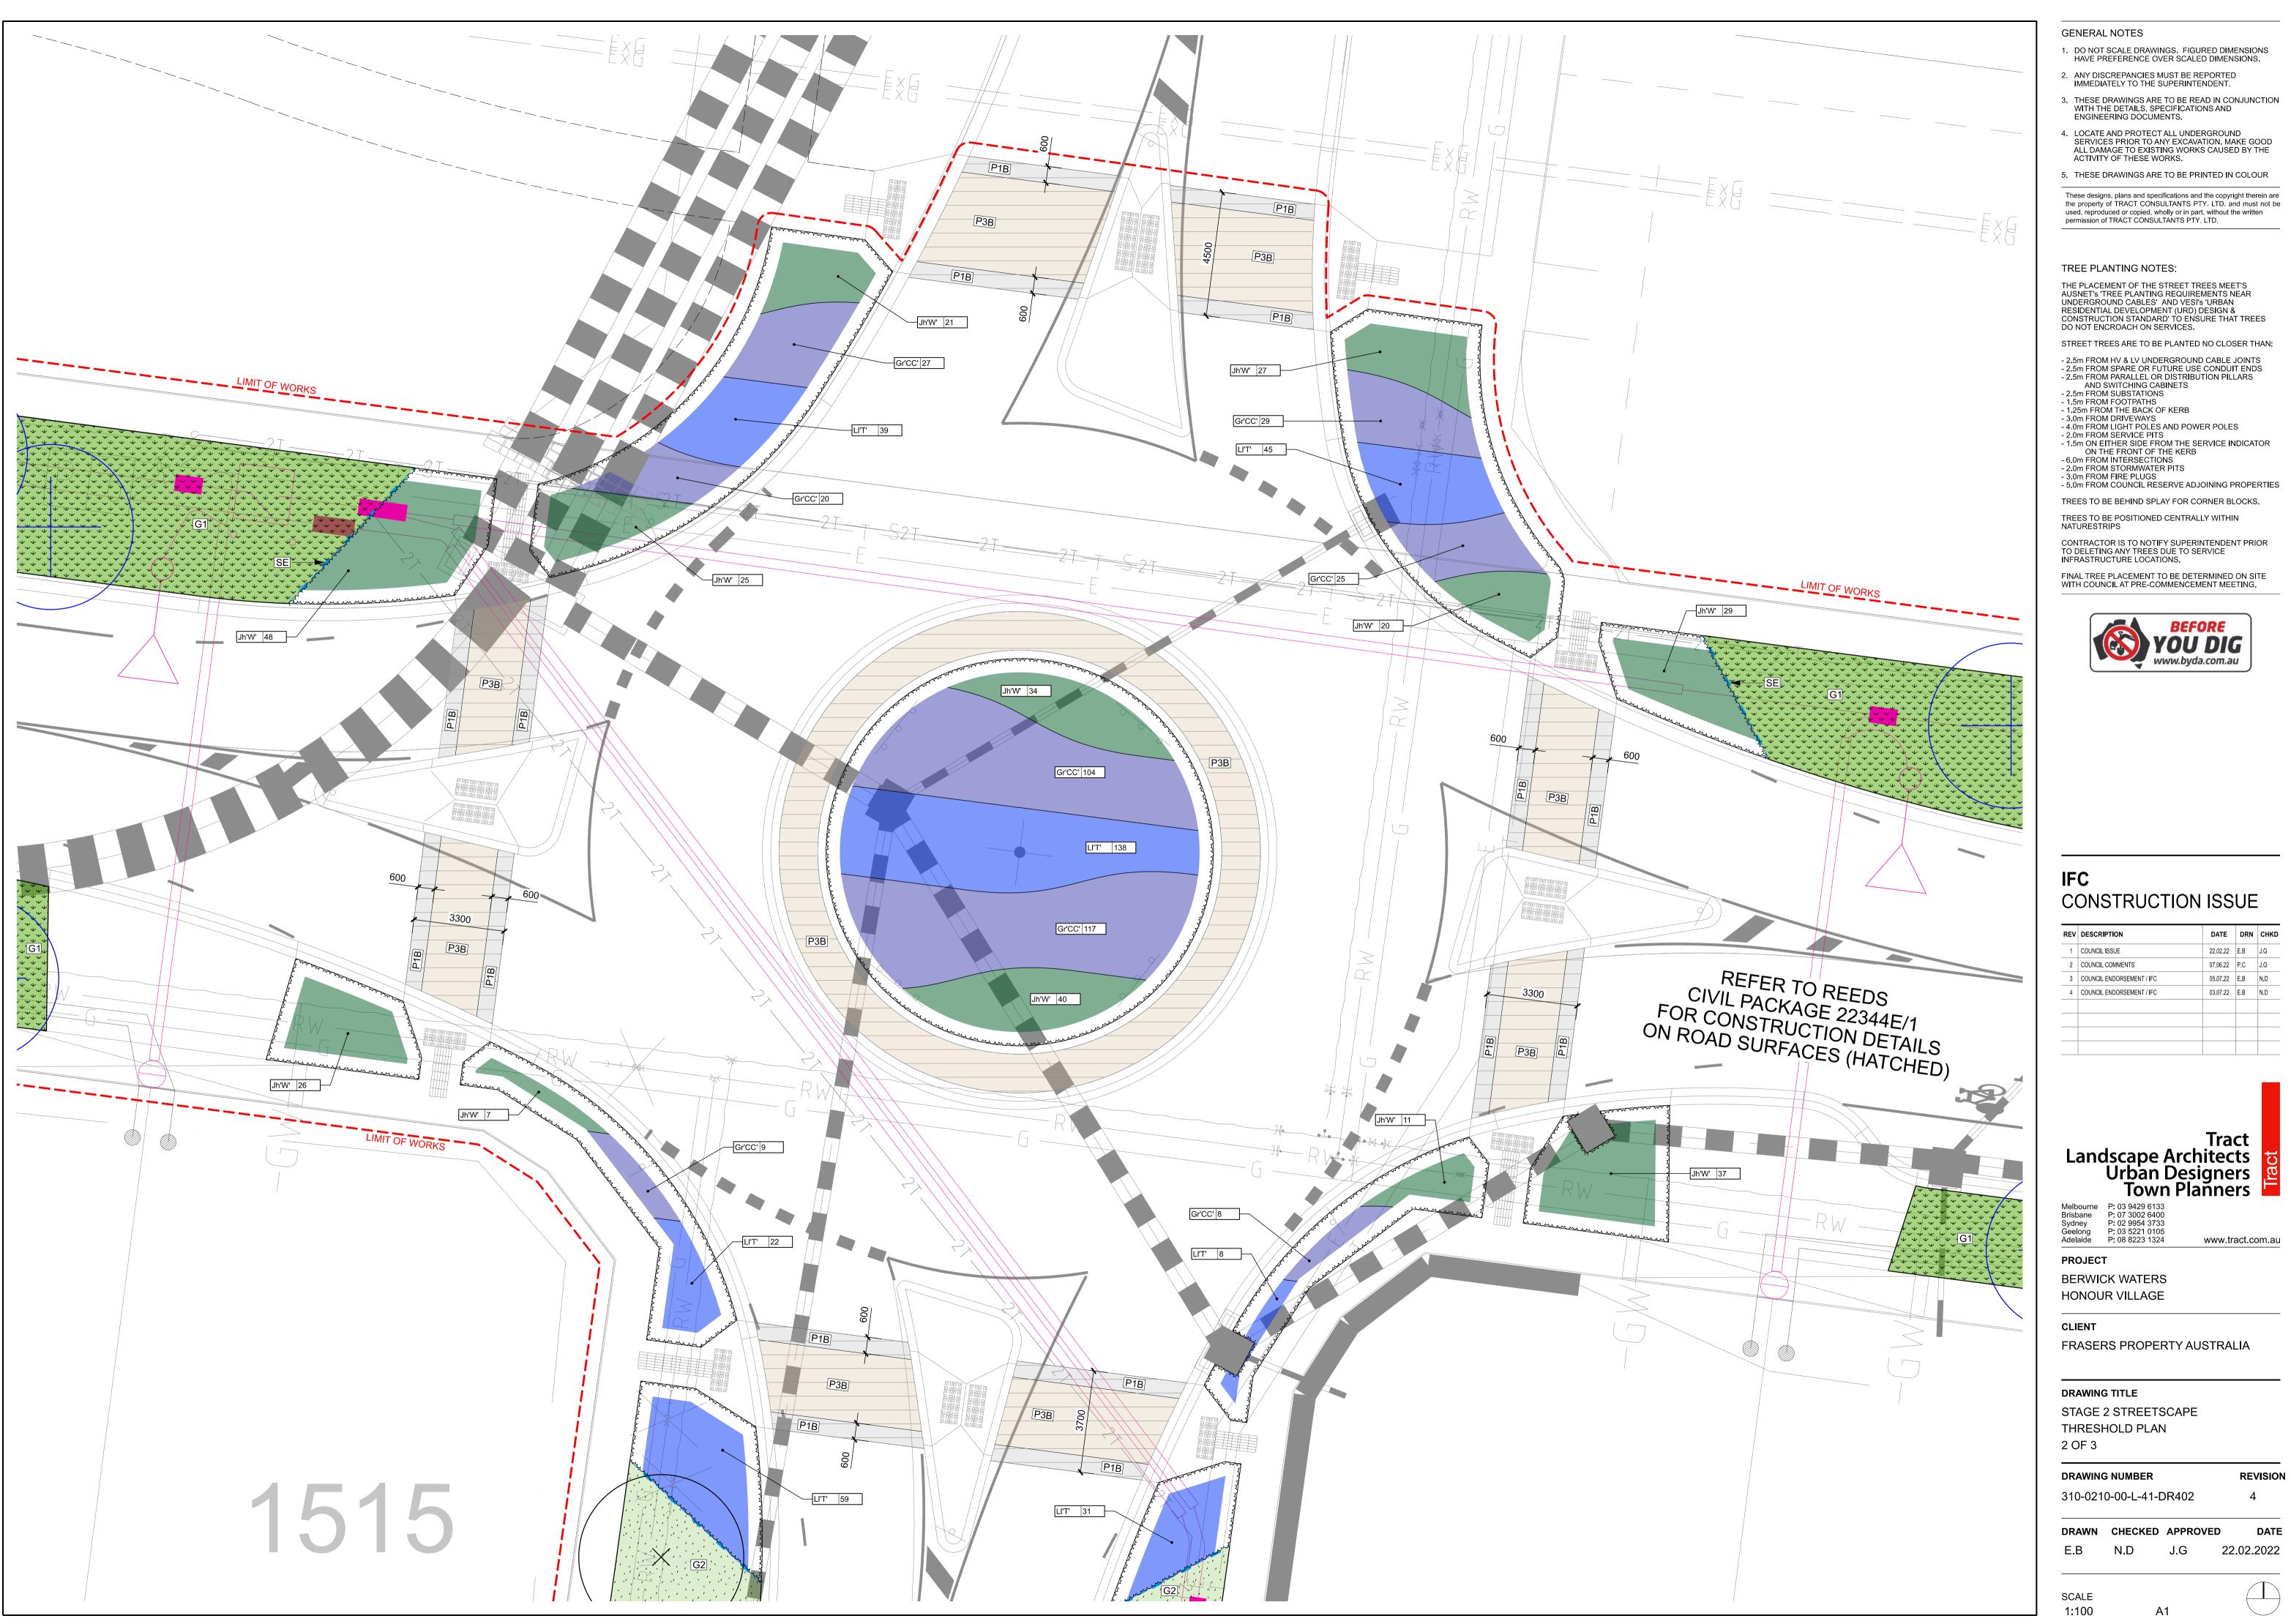

#### TREE PLANTING NOTES:

THE PLACEMENT OF THE STREET TREES MEET'S AUSNET'S 'TREE PLANTING REQUIREMENTS NEAR UNDERGROUND CABLES' AND VESI'S 'URBAN **RESIDENTIAL DEVELOPMENT (URD) DESIGN &** CONSTRUCTION STANDARD' TO ENSURE THAT TREES DO NOT ENCROACH ON SERVICES.

- STREET TREES ARE TO BE PLANTED NO CLOSER THAN
- 2.5m FROM HV & LV UNDERGROUND CABLE JOINTS - 2.5m FROM SPARE OR FUTURE USE CONDUIT ENDS
- 2.5m FROM PARALLEL OR DISTRIBUTION PILLARS
- AND SWITCHING CABINETS 2.5m FROM SUBSTATIONS - 1.5m FROM FOOTPATHS
- 1.25m FROM THE BACK OF KERB
- 3.0m FROM DRIVEWAYS - 4.0m FROM LIGHT POLES AND POWER POLES
- 2.0m FROM SERVICE PITS - 1.5m ON EITHER SIDE FROM THE SERVICE INDICATOR ON THE FRONT OF THE KERB
- 6.0m FROM INTERSECTIONS - 2.0m FROM STORMWATER PITS
- 3.0m FROM FIRE PLUGS - 5.0m FROM COUNCIL RESERVE ADJOINING PROPERTIES
- TREES TO BE BEHIND SPLAY FOR CORNER BLOCKS.

TREES TO BE POSITIONED CENTRALLY WITHIN NATURESTRIPS

CONTRACTOR IS TO NOTIFY SUPERINTENDENT PRIOR TO DELETING ANY TREES DUE TO SERVICE INFRASTRUCTURE LOCATIONS.

FINAL TREE PLACEMENT TO BE DETERMINED ON SITE WITH COUNCIL AT PRE-COMMENCEMENT MEETING.

## IFC CONSTRUCTION ISSUE

| REV | DESCRIPTION               | DATE     | DRN | СНКД |
|-----|---------------------------|----------|-----|------|
| 1   | CLIENT REVIEW             | 18.02.22 | E.B | J.G  |
| 2   | COUNCIL ISSUE             | 22.02.22 | E.B | J.G  |
| 3   | COUNCIL COMMENTS          | 07.06.22 | P.C | J.G  |
| 4   | COUNCIL ENDORSEMENT / IFC | 05.07.22 | E.B | N.D  |
| 5   | COUNCIL ENDORSEMENT / IFC | 03.07.22 | E.B | N.D  |
|     |                           |          |     |      |
|     |                           |          |     |      |
|     |                           |          |     |      |