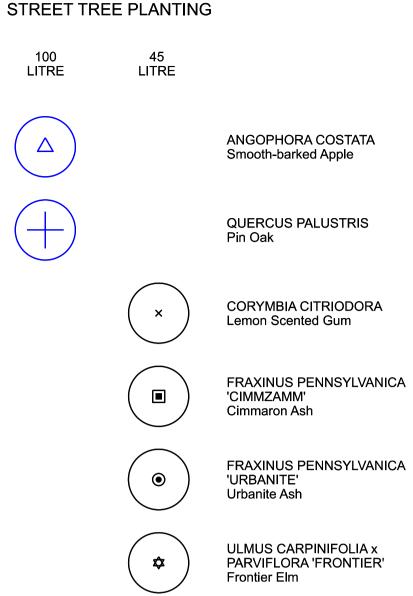

# PLANTING SCHEDULE

| CODE             | BOTANIC NAME                                        | COMMON NAME              | NATIVE/EXOTIC | MATURE SIZE (H x W) | DENSITY          | INSTALL SIZE                      | QTY  |
|------------------|-----------------------------------------------------|--------------------------|---------------|---------------------|------------------|-----------------------------------|------|
|                  | TREES - 75-200 LITRE                                |                          |               |                     |                  |                                   |      |
|                  | Angophora costata                                   | Smooth-barked Apple      | Indigenous    | 20 x 15m            | as shown         | 75Lt / 2.5-3.0m (H) / 35-40mm Cal | 25   |
|                  | Quercus palustris                                   | Pin Oak                  | Exotic        | 15 x 8m             | as shown         | 200Lt / 3.2-3.5m (H) / 50mm Cal   | 35   |
|                  |                                                     |                          |               |                     |                  | Total                             | 60   |
| TREES - 45 LITRE |                                                     |                          |               |                     |                  |                                   |      |
|                  | Corymbia citriodora                                 | Lemon Scented Gum        | Native        | 20 x 8m             | as shown         | 45Lt / 2m (H) / 30mm Cal          | 22   |
|                  | Fraxinus pennsylvanica 'Cimmzamm'                   | Cimmaron Ash             | Exotic        | 13 x 8m             | as shown         | 45Lt / 2m (H) / 30mm Cal          | 13   |
|                  | Fraxinus pennsylvanica 'Urbanite'                   | Urbanite Ash             | Exotic        | 13 x 8m             | as shown         | 45Lt / 2m (H) / 30mm Cal          | 10   |
|                  | Ulmus carpinifolia x parviflora 'Frontier'          | Frontier Elm             | Exotic        | 12 x 9m             | as shown         | 45Lt / 2m (H) / 30mm Cal          | 13   |
|                  |                                                     |                          |               |                     |                  | Total                             | 58   |
|                  | SHRUBS / GRASSES / GROUNDCOVERS                     |                          |               |                     |                  |                                   |      |
| Gr'CC'           | Grevillea rhyolitica x juniperina ' Cherry Cluster' | Grevillea Cherry Cluster | Native        | 0.5 x 0.8m          | 3/m <sup>2</sup> | 140mm                             | 591  |
| Jh'W'            | Juniperus horizontalis 'Wiltonii'                   | Blue Rug Juniper         | Exotic        | 0.3 x 2.0m          | 3/m <sup>2</sup> | 140mm                             | 501  |
| Kh'PR'           | Kniphofia hybrida 'Poco Red'                        | Red Hot Poker            | Exotic        | 0.6 x 0.6m          | 4/m <sup>2</sup> | 140mm                             | 311  |
| LIT              | Lomandra longifolia 'Tanika'                        | Tanika Mat Rush          | Native        | 0.5 x 0.6m          | 4/m <sup>2</sup> | 140mm                             | 786  |
|                  |                                                     |                          |               |                     |                  | Total                             | 2189 |