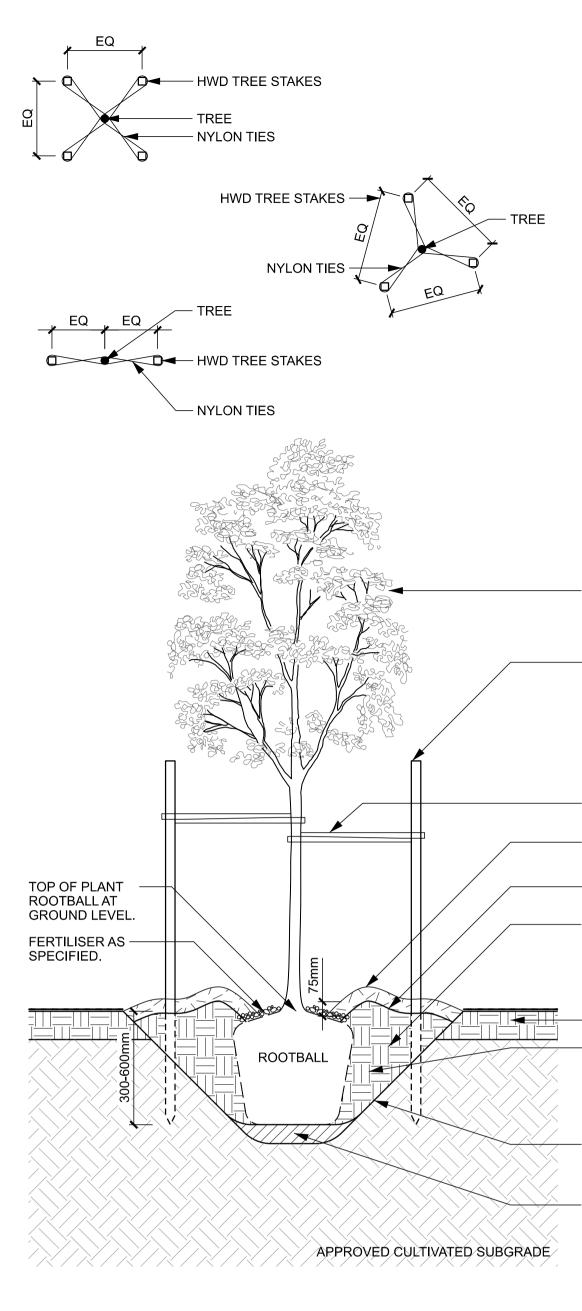

# NOTES

- TREES SHALL HAVE A WELL-DEVELOPED TAPER AND BE SELF-SUPPORTING IN BOTH ROOTBALL AND TRUNK. - EACH TREE MUST DEMONSTRATE A SINGLE CENTRAL LEADER WITH A GOOD BRANCH

STRUCTURE THROUGHOUT. - ALL TREES MUST DEMONSTRATE GOOD HEALTH AND VIGOR WITH NO PEST OR DISEASE PRESENT. - TREES SHALL SHOW NO SYMPTOMS OF STRESS OR DAMAGE

- PLANTING HOLE TO BE WATERED PRIOR TO SETTING OF TREES, WATER TREE THOROUGHLY BEFORE AND IMMEDIATELY AFTER PLANTING. - IT IS THE RESPONSIBILITY OF THE CONTRACTOR TO CONFIRM THE LOCATION OF ALL UNDERGROUND SERVICES PRIOR TO COMMENCEMENT OR ANY EXCAVATION OR

STAKING WORKS. - SITE TO BE LEFT CLEAN AND TIDY ON COMPLETION OF PLANTING. REMOVE WEEDS AND BUILDING SPOIL FROM PLANTING ZONE. - IMPORTED SOILS MUST COMPLY WITH THE LATEST VERSION OF AS 4419 - SOILS FOR LANDSCAPING AND GARDEN USE

#### SPECIFIED TREE. TREES SHALL HAVE A WELL DEVELOPED TAPER AND BE SELF SUPPORTING. TREES SHALL BE OF GOOD STRUCTURE AND HEALTH.

HWD TREE STAKES/GUARDS. PAINTED BLACK OFF SITE AS PER SPECIFICATION. STAKES MUST BE PLACED OUTSIDE OF ROOTBALL INTO VIRGIN GROUND TO AVOID DAMAGE TO ROOTBALL. STAKES TO BE UNIFORM IN HEIGHT.

NYLON TIES AS SPECIFIED FIXED TO STAKES. TIES ARE TO BE LOOSE FIT AND ALLOW FOR SAFE MOVEMENT OF TREE CANOPY. PLACED AT 300mm SPACINGS, NO GREATER THAN 1/2 THE HEIGHT AND TO BE IN ACCORDANCE WITH BEST PRACTICE HORTICULTURE STANDARDS.

75mm DEPTH EUCEY MULCH, TO BE KEPT AWAY FROM TREE TRUNK.

FORM UP WATERING BASIN 100-150mm DEPTH. KEEP TOPSOIL AWAY FROM TREE TRUNK.

EXCAVATE A SLOPING SHALLOW HOLE 3 TIMES THE WIDTH OF ROOTBALL (MIN. 2 TIMES IF SPACE RESTRICTIONS). SLOPE SIDES AT 45°. FRACTURE BASE AND SIDES OF HOLE TO RELIEVE COMPACTION.

FRACTURE SIDES AND BASE OF EXCAVATION TO 100mm. PLANTING HOLE SHALL BE WATERED TO THE SETTLING OF TREES.

PLANTING HOLE DEPTH SHALL BE 100mm BELOW THE DEPTH OF ROOTBALL AND BACKFILLED WITH LIGHTLY ORGANIC MATERIAL. WHERE WATER LOGGING MAY BE AN ISSUE, SUPERINTENDENT SHALL BE NOTIFIED PRIOR TO INSTALLATION.