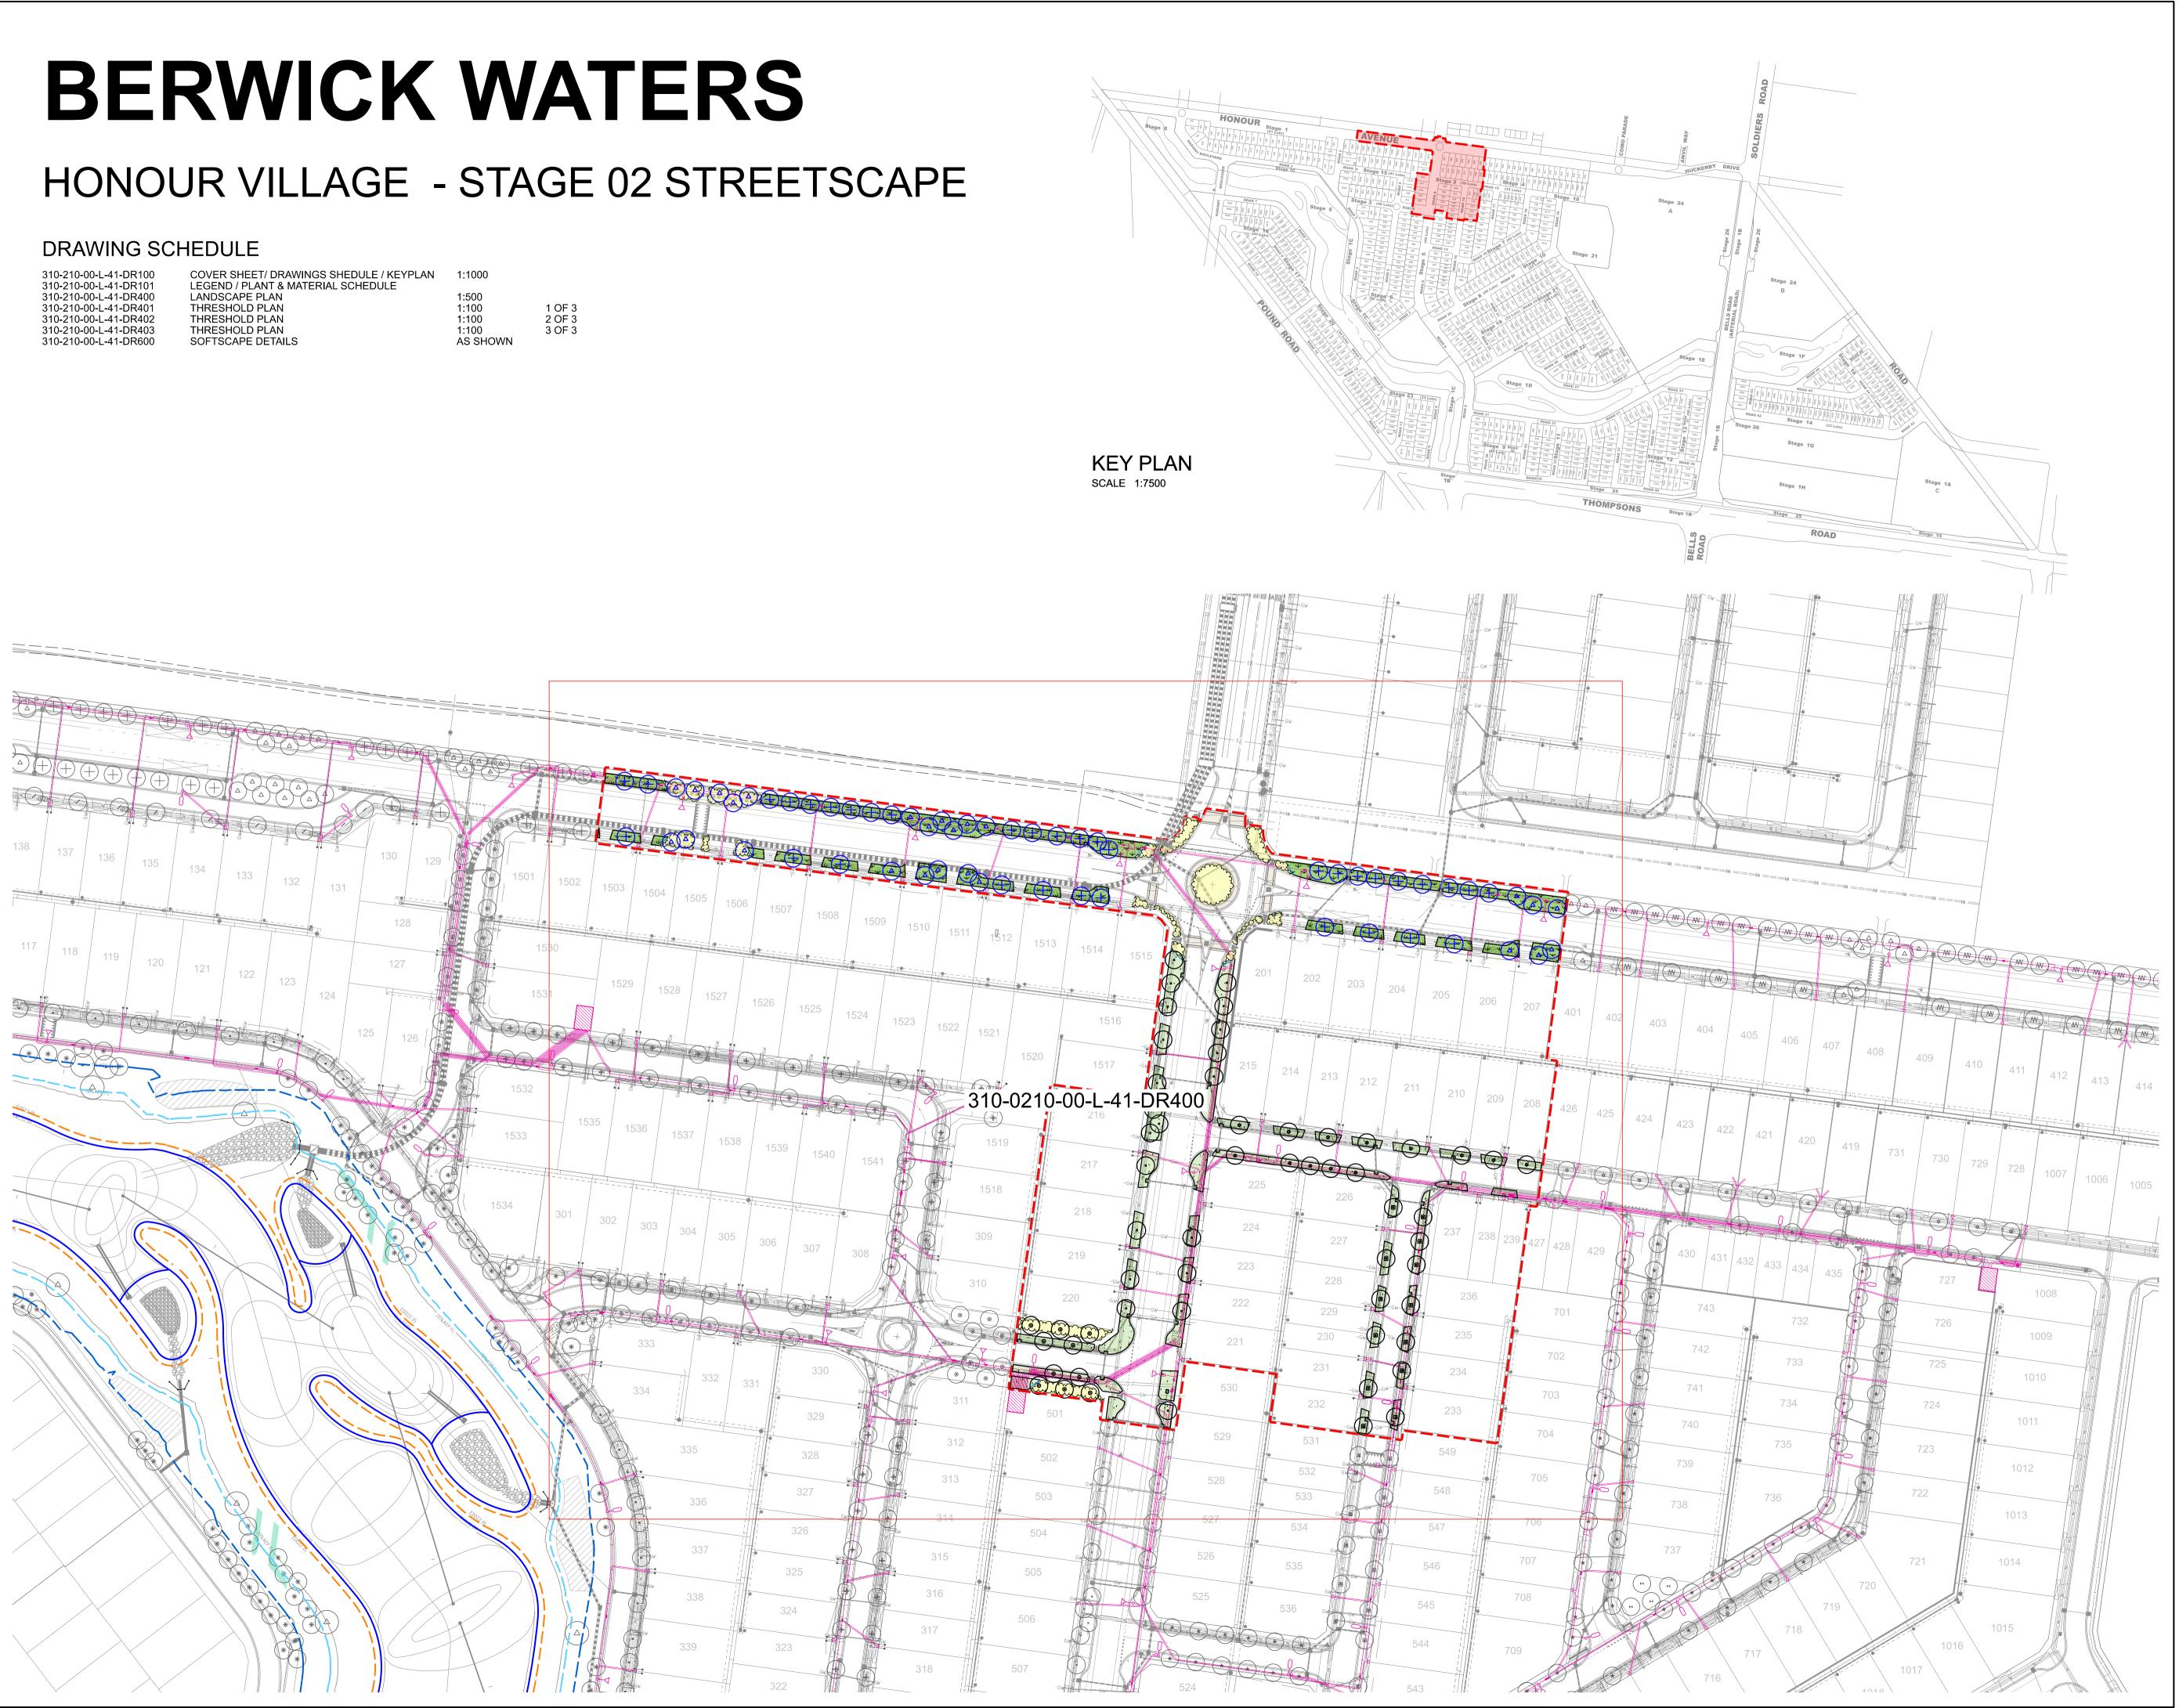

| 310-210-00-L-41-DR100 |  |
|-----------------------|--|
| 310-210-00-L-41-DR101 |  |
| 310-210-00-L-41-DR400 |  |
| 310-210-00-L-41-DR401 |  |
| 310-210-00-L-41-DR402 |  |
| 310-210-00-L-41-DR403 |  |
| 310-210-00-L-41-DR600 |  |

| 1000    |      |
|---------|------|
| 500     | 4.05 |
| 100     | 1 OF |
| 100     | 2 OF |
| 100     | 3 OF |
| S SHOWN |      |

1. DO NOT SCALE DRAWINGS. FIGURED DIMENSIONS HAVE PREFERENCE OVER SCALED DIMENSIONS.

A1

SCALE 1:500 