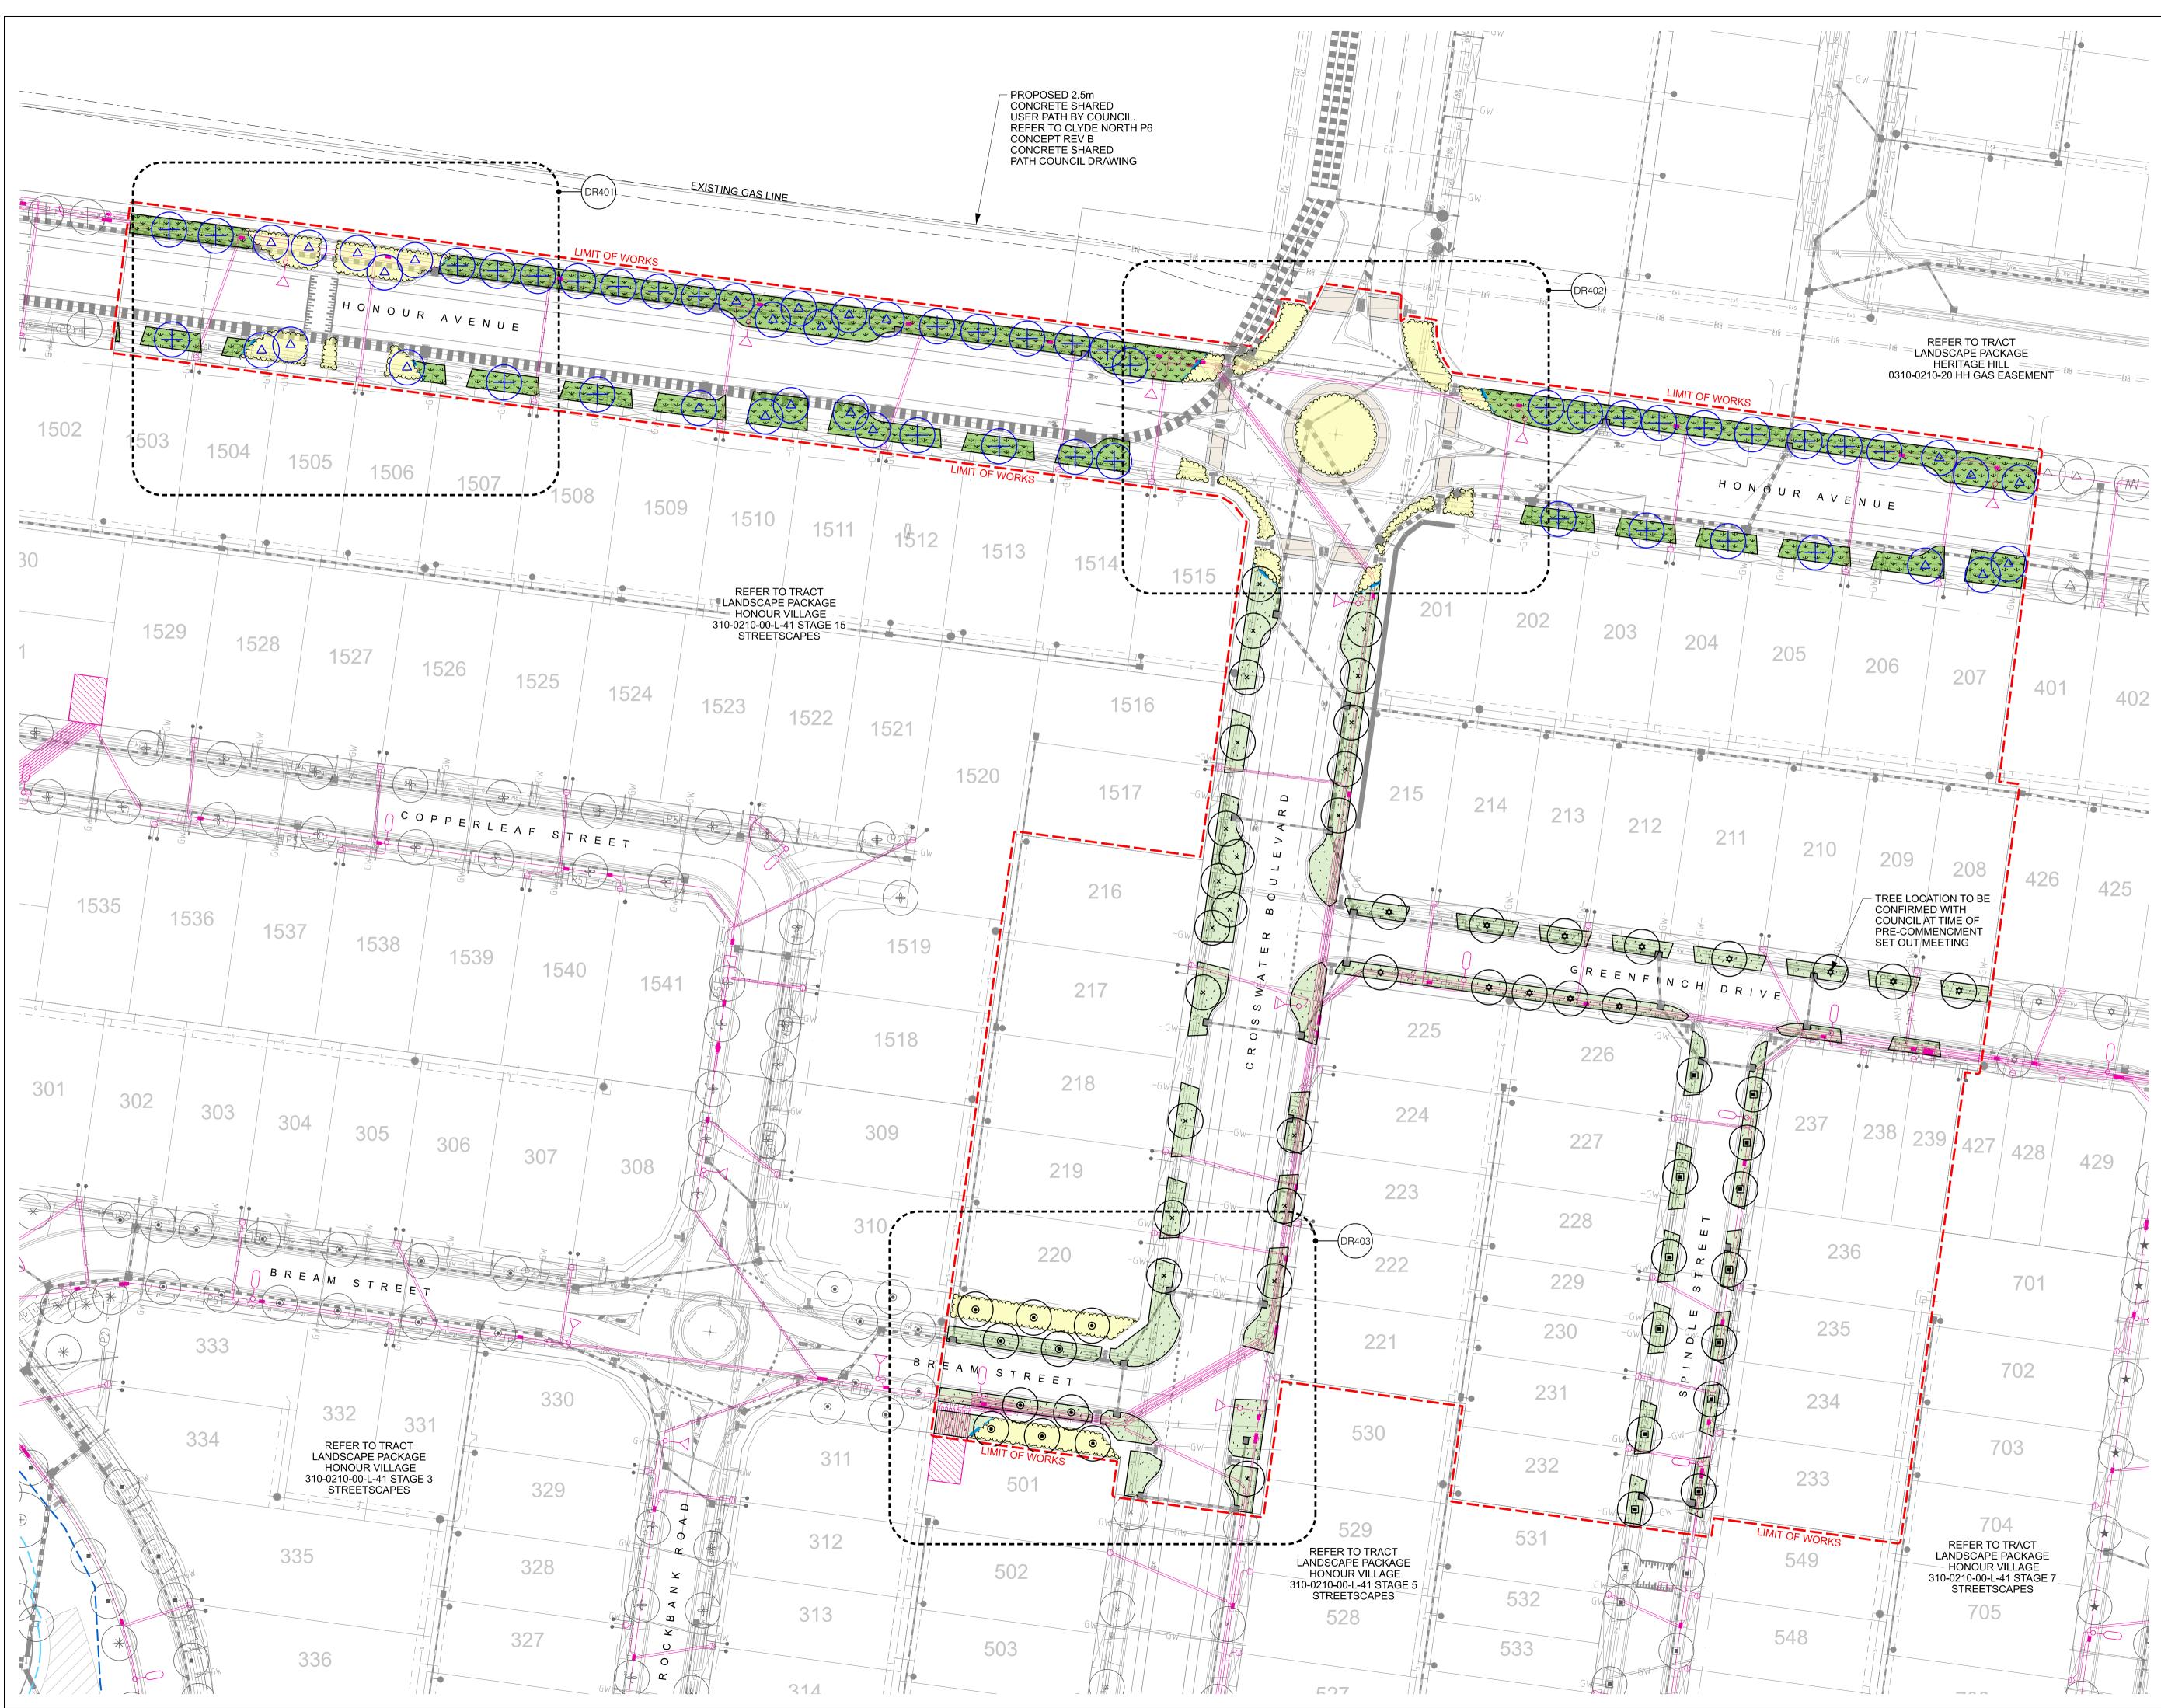

#### TREE PLANTING NOTES:

THE PLACEMENT OF THE STREET TREES MEET'S AUSNET'S 'TREE PLANTING REQUIREMENTS NEAR UNDERGROUND CABLES' AND VESI'S 'URBAN **RESIDENTIAL DEVELOPMENT (URD) DESIGN &** CONSTRUCTION STANDARD' TO ENSURE THAT TREES DO NOT ENCROACH ON SERVICES.

- STREET TREES ARE TO BE PLANTED NO CLOSER THAN
- 2.5m FROM HV & LV UNDERGROUND CABLE JOINTS - 2.5m FROM SPARE OR FUTURE USE CONDUIT ENDS
- 2.5m FROM PARALLEL OR DISTRIBUTION PILLARS
- AND SWITCHING CABINETS 2.5m FROM SUBSTATIONS - 1.5m FROM FOOTPATHS
- 1.25m FROM THE BACK OF KERB
- 3.0m FROM DRIVEWAYS - 4.0m FROM LIGHT POLES AND POWER POLES
- 2.0m FROM SERVICE PITS - 1.5m ON EITHER SIDE FROM THE SERVICE INDICATOR ON THE FRONT OF THE KERB
- 6.0m FROM INTERSECTIONS - 2.0m FROM STORMWATER PITS
- 3.0m FROM FIRE PLUGS - 5.0m FROM COUNCIL RESERVE ADJOINING PROPERTIES
- TREES TO BE BEHIND SPLAY FOR CORNER BLOCKS.

TREES TO BE POSITIONED CENTRALLY WITHIN NATURESTRIPS

CONTRACTOR IS TO NOTIFY SUPERINTENDENT PRIOR TO DELETING ANY TREES DUE TO SERVICE INFRASTRUCTURE LOCATIONS.

FINAL TREE PLACEMENT TO BE DETERMINED ON SITE WITH COUNCIL AT PRE-COMMENCEMENT MEETING.

### GENERAL

|  |  |  | { | (+) |
|--|--|--|---|-----|
|--|--|--|---|-----|

LIMIT OF WORKS PROPOSED TREES TO ADJOINING STAGES SHOWN AS INDICATIVE ONLY REFER TO EACH PACKAGE FOR FURTHER DETAIL EXISTING NEIGHBOURING PATH NETWORK FUTURE NEIGHBOURING PATH NETWORK

DESALINATION PIPELINE EASEMENT

\_\_\_\_\_ 

\_\_\_\_\_