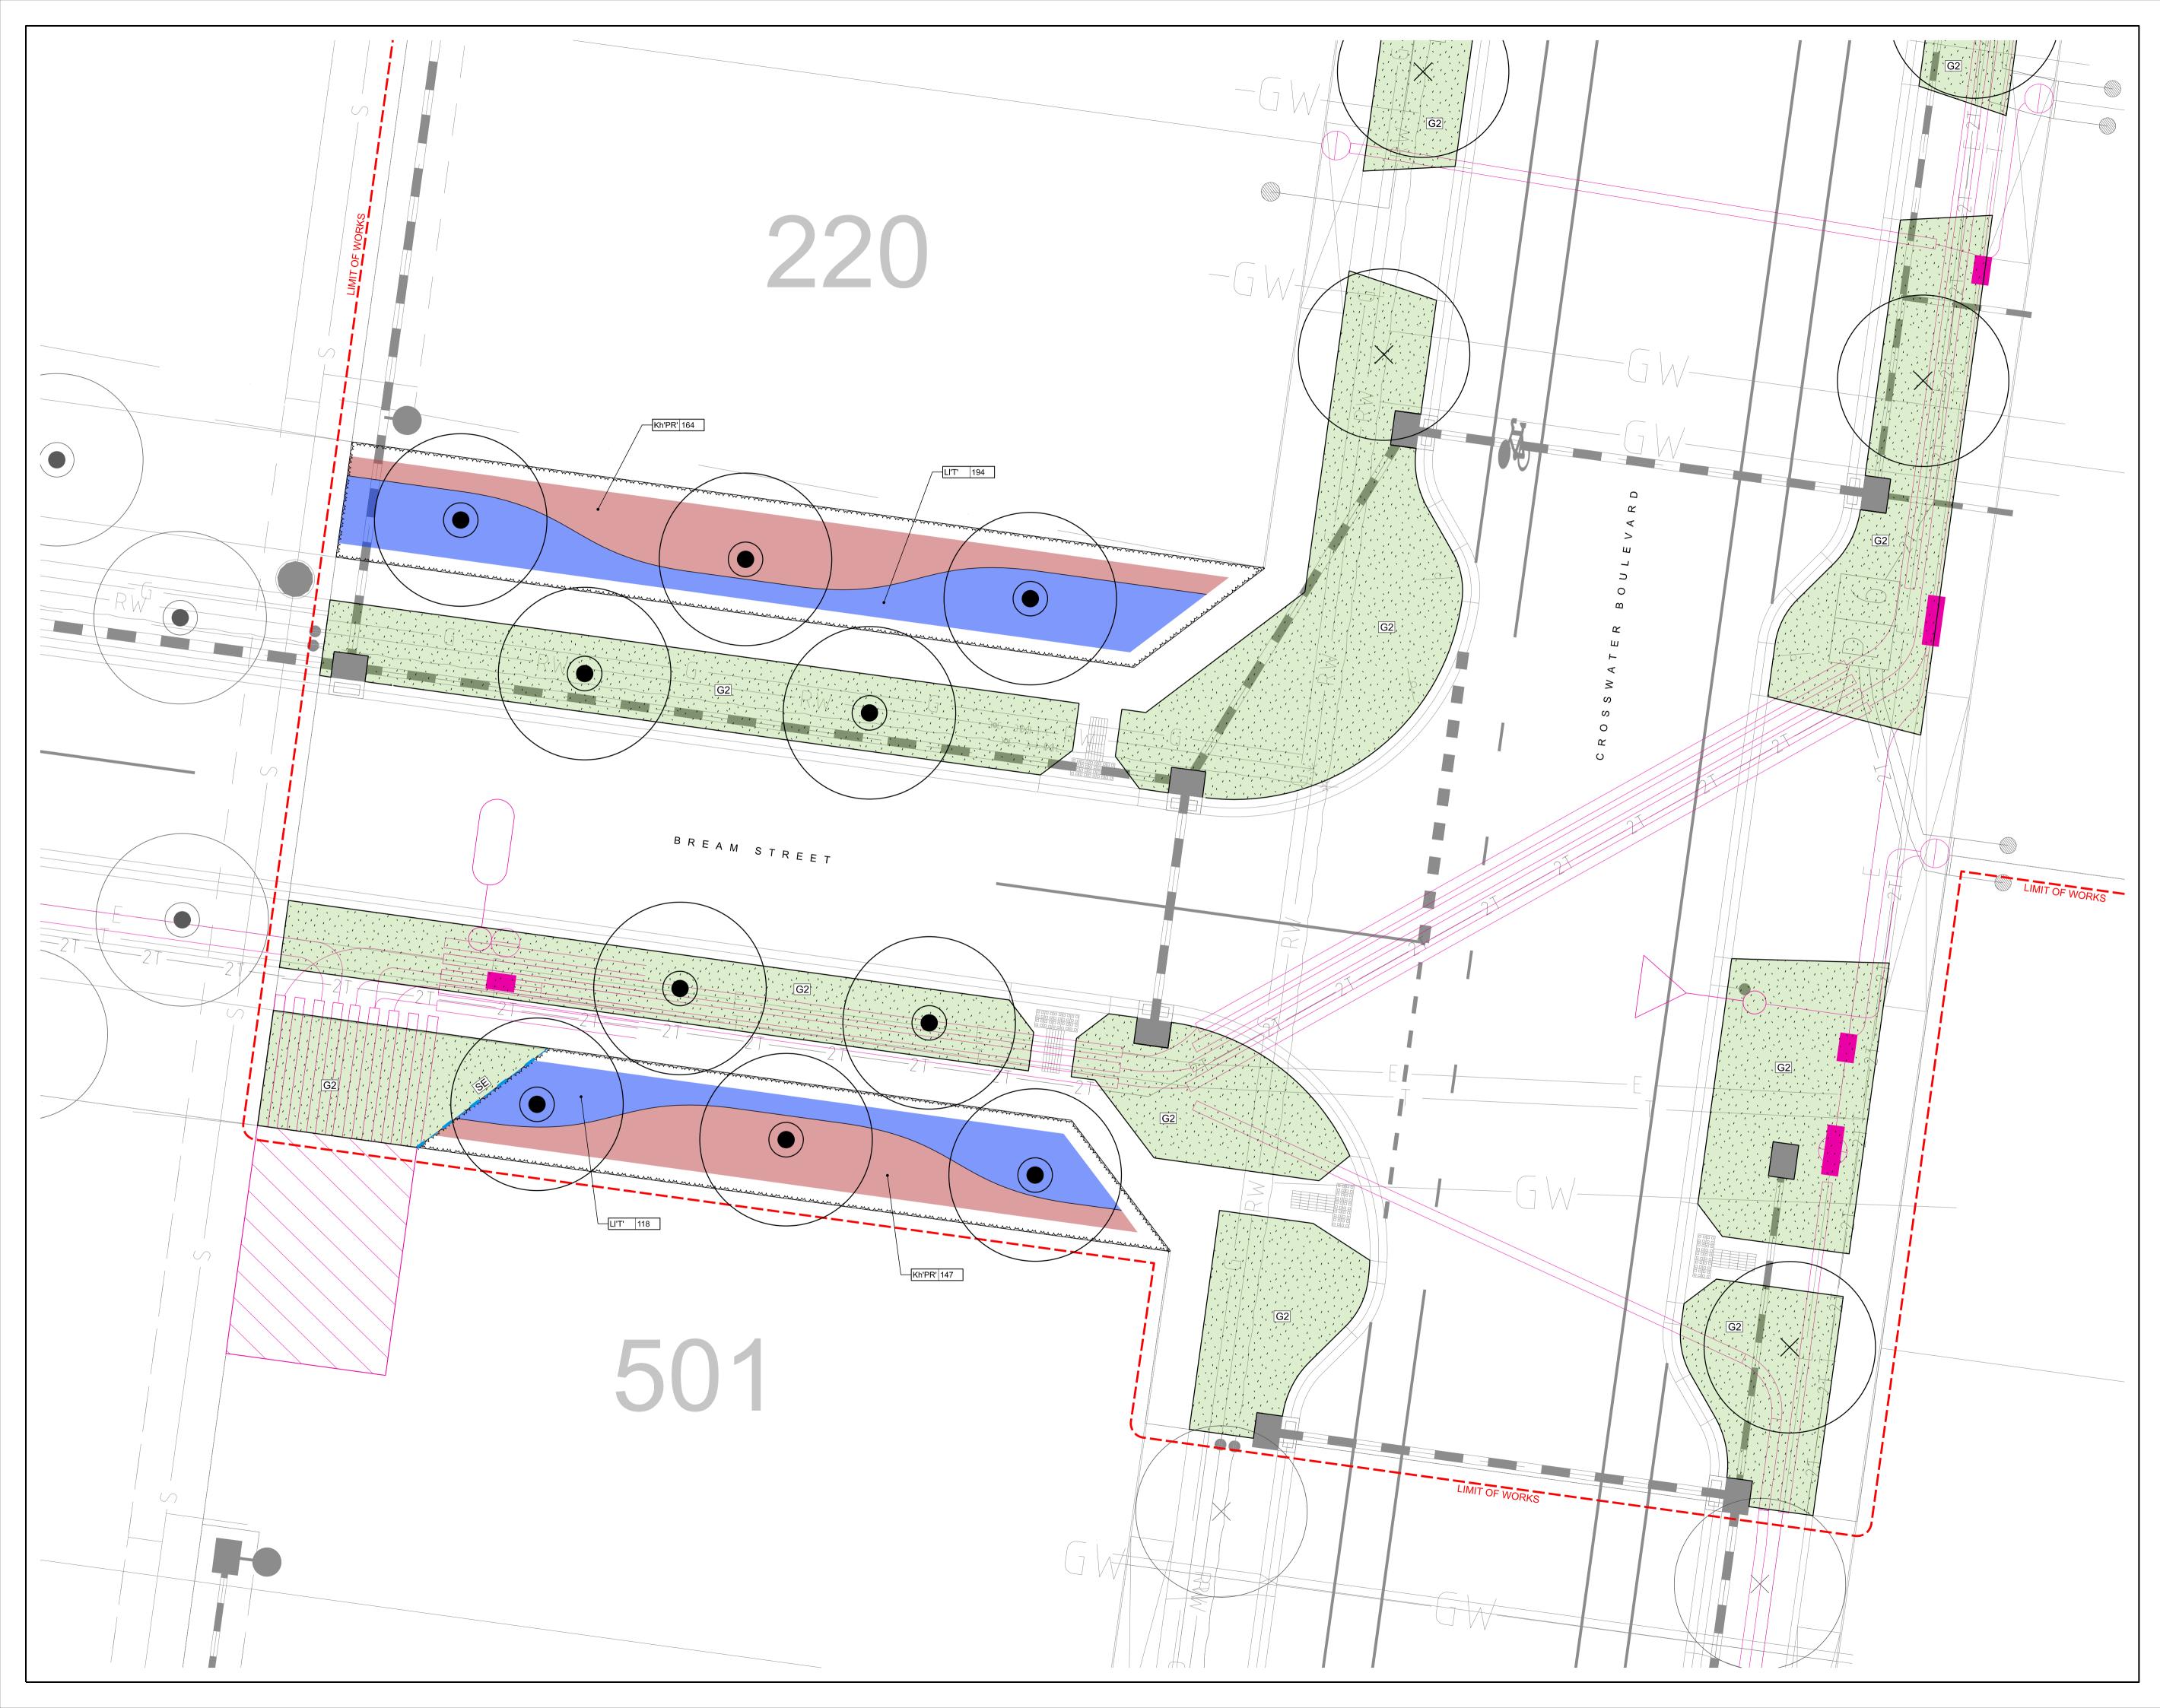

### GENERAL

|  |  |  | { | (+) |
|--|--|--|---|-----|
|--|--|--|---|-----|

LIMIT OF WORKS PROPOSED TREES TO ADJOINING STAGES SHOWN AS INDICATIVE ONLY REFER TO EACH PACKAGE FOR FURTHER DETAIL EXISTING NEIGHBOURING PATH NETWORK FUTURE NEIGHBOURING PATH NETWORK

## SOFTWORKS

| ***<br>***<br>***<br>****** |
|-----------------------------|
|                             |
| GB                          |

G1 - INSTANT TURF REFER TO DETAIL (ALL GRASSED AREAS TO HAVE A MAX GRADE OF 1:6) G2 - HYDROSEEDING TURF REFER TO DETAIL (ALL GRASSED AREAS TO HAVE A MAX GRADE OF 1:6) GB - GARDEN BED PLANTING EXTENT TO BE 500mm MINIMUM CLEARANCE FROM CONCRETE FOOTPATHS

## EDGING

SE - STEEL EDGING REFER TO SPECIFICATION AND DETAIL

600

600

 $\begin{array}{c}
2-4 \\
600
\end{array}$ 