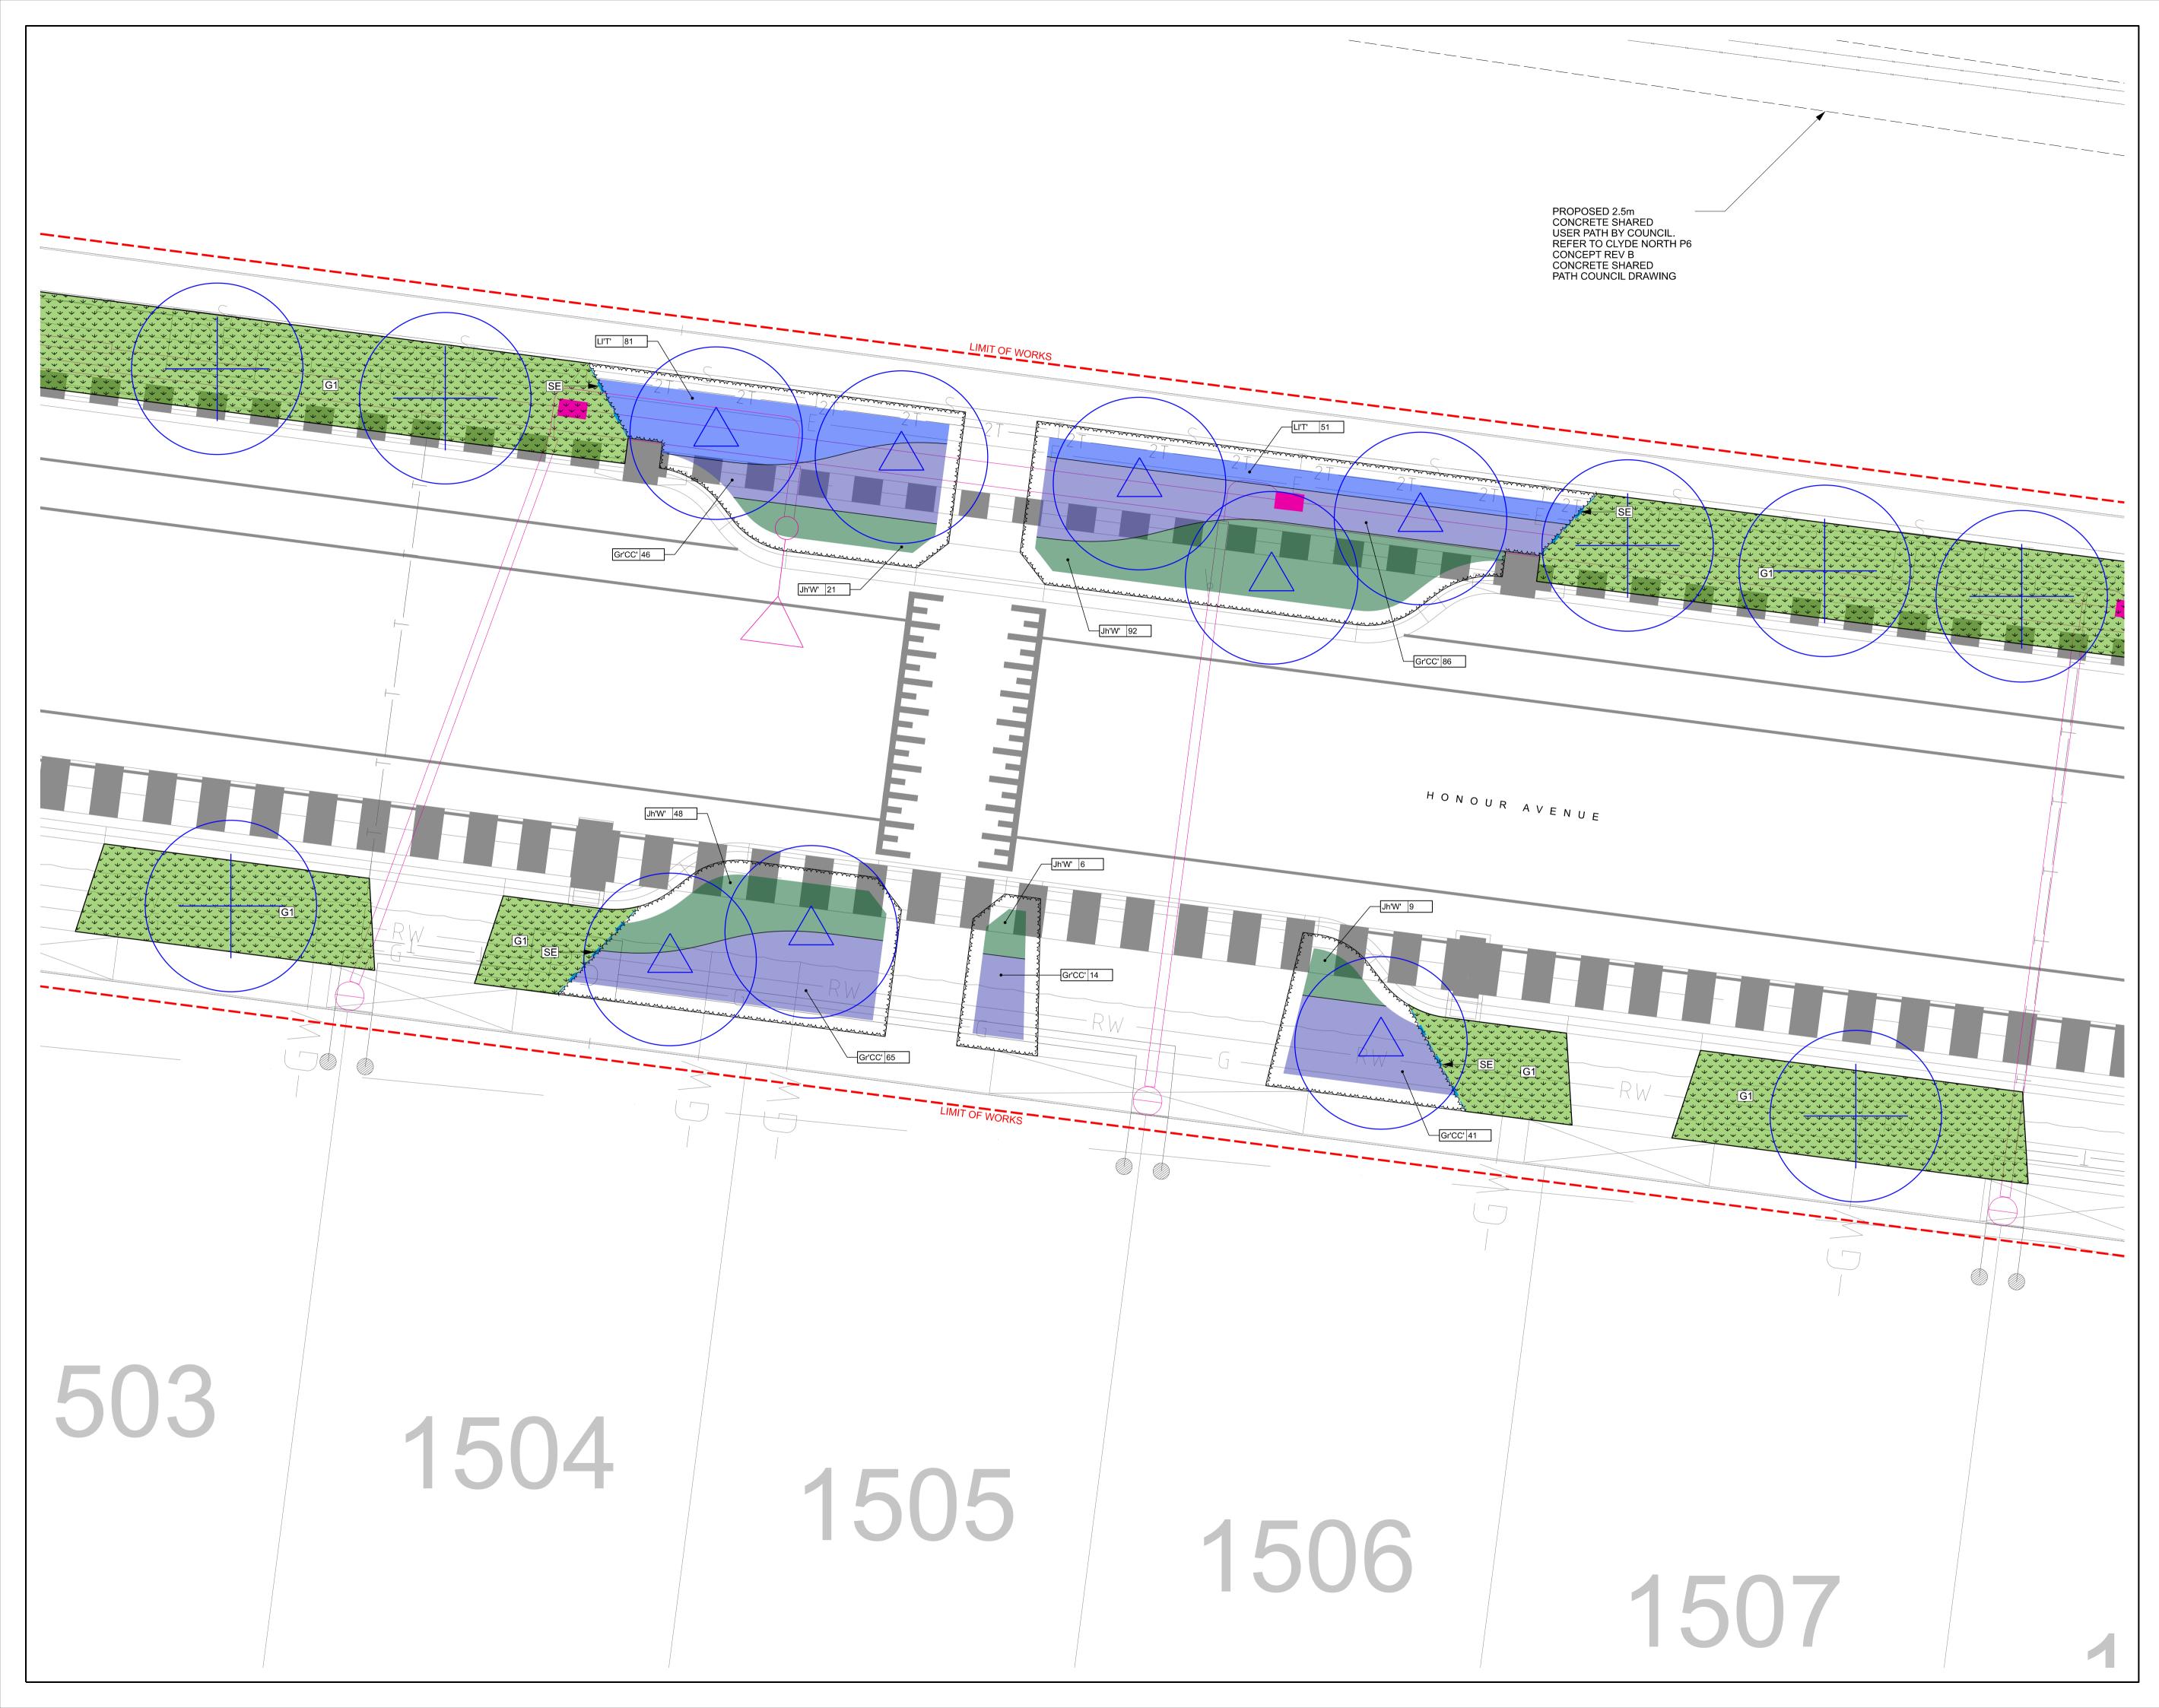

#### TREE PLANTING NOTES:

THE PLACEMENT OF THE STREET TREES MEET'S AUSNET'S 'TREE PLANTING REQUIREMENTS NEAR UNDERGROUND CABLES' AND VESI'S 'URBAN **RESIDENTIAL DEVELOPMENT (URD) DESIGN &** CONSTRUCTION STANDARD' TO ENSURE THAT TREES DO NOT ENCROACH ON SERVICES.

- STREET TREES ARE TO BE PLANTED NO CLOSER THAN
- 2.5m FROM HV & LV UNDERGROUND CABLE JOINTS - 2.5m FROM SPARE OR FUTURE USE CONDUIT ENDS
- 2.5m FROM PARALLEL OR DISTRIBUTION PILLARS
- AND SWITCHING CABINETS 2.5m FROM SUBSTATIONS - 1.5m FROM FOOTPATHS
- 1.25m FROM THE BACK OF KERB
- 3.0m FROM DRIVEWAYS - 4.0m FROM LIGHT POLES AND POWER POLES
- 2.0m FROM SERVICE PITS - 1.5m ON EITHER SIDE FROM THE SERVICE INDICATOR ON THE FRONT OF THE KERB
- 6.0m FROM INTERSECTIONS - 2.0m FROM STORMWATER PITS
- 3.0m FROM FIRE PLUGS - 5.0m FROM COUNCIL RESERVE ADJOINING PROPERTIES
- TREES TO BE BEHIND SPLAY FOR CORNER BLOCKS.

TREES TO BE POSITIONED CENTRALLY WITHIN NATURESTRIPS

CONTRACTOR IS TO NOTIFY SUPERINTENDENT PRIOR TO DELETING ANY TREES DUE TO SERVICE INFRASTRUCTURE LOCATIONS.

FINAL TREE PLACEMENT TO BE DETERMINED ON SITE WITH COUNCIL AT PRE-COMMENCEMENT MEETING.

#### SHRUBS / GRASSES / GROUNDCOVERS

| Gr'CC' | GREVILLEA RHYOLITICA x JUNIPERINA<br>'CHERRY CLUSTER'<br>Grevellea Cherry Cluster |
|--------|-----------------------------------------------------------------------------------|
| Jh'W'  | JUNIPER HORIZONTALIS 'WILTONII'<br>Blue Rug Juniper                               |
| Kh'PR' | KNIPHOFIA HYBRIDA 'POCO RED'<br>Red Hot Poker                                     |
| LI'T'  | LOMANDRA LONGIFOLIA 'TANIKA'<br>Tanika Mat Rush                                   |

# PLANTING SCHEDULE

| CODE             | BOTANIC NAME                                        | COMMON NAME              | NATIVE/EXOTIC | MATURE SIZE (H x W) | DENSITY          | INSTALL SIZE                      | QTY  |
|------------------|-----------------------------------------------------|--------------------------|---------------|---------------------|------------------|-----------------------------------|------|
|                  | TREES - 75-200 LITRE                                |                          |               |                     |                  |                                   |      |
|                  | Angophora costata                                   | Smooth-barked Apple      | Indigenous    | 20 x 15m            | as shown         | 75Lt / 2.5-3.0m (H) / 35-40mm Cal | 25   |
|                  | Quercus palustris                                   | Pin Oak                  | Exotic        | 15 x 8m             | as shown         | 200Lt / 3.2-3.5m (H) / 50mm Cal   | 35   |
|                  |                                                     |                          |               |                     |                  | Total                             | 60   |
| TREES - 45 LITRE |                                                     |                          |               |                     |                  |                                   |      |
|                  | Corymbia citriodora                                 | Lemon Scented Gum        | Native        | 20 x 8m             | as shown         | 45Lt / 2m (H) / 30mm Cal          | 22   |
|                  | Fraxinus pennsylvanica 'Cimmzamm'                   | Cimmaron Ash             | Exotic        | 13 x 8m             | as shown         | 45Lt / 2m (H) / 30mm Cal          | 13   |
|                  | Fraxinus pennsylvanica 'Urbanite'                   | Urbanite Ash             | Exotic        | 13 x 8m             | as shown         | 45Lt / 2m (H) / 30mm Cal          | 10   |
|                  | Ulmus carpinifolia x parviflora 'Frontier'          | Frontier Elm             | Exotic        | 12 x 9m             | as shown         | 45Lt / 2m (H) / 30mm Cal          | 13   |
|                  |                                                     |                          |               |                     |                  | Total                             | 58   |
|                  | SHRUBS / GRASSES / GROUNDCOVERS                     |                          |               |                     |                  |                                   |      |
| Gr'CC'           | Grevillea rhyolitica x juniperina ' Cherry Cluster' | Grevillea Cherry Cluster | Native        | 0.5 x 0.8m          | 3/m <sup>2</sup> | 140mm                             | 591  |
| Jh'W'            | Juniperus horizontalis 'Wiltonii'                   | Blue Rug Juniper         | Exotic        | 0.3 x 2.0m          | 3/m <sup>2</sup> | 140mm                             | 501  |
| Kh'PR'           | Kniphofia hybrida 'Poco Red'                        | Red Hot Poker            | Exotic        | 0.6 x 0.6m          | 4/m <sup>2</sup> | 140mm                             | 311  |
| LIT              | Lomandra longifolia 'Tanika'                        | Tanika Mat Rush          | Native        | 0.5 x 0.6m          | 4/m <sup>2</sup> | 140mm                             | 786  |
|                  |                                                     |                          |               |                     |                  | Total                             | 2189 |