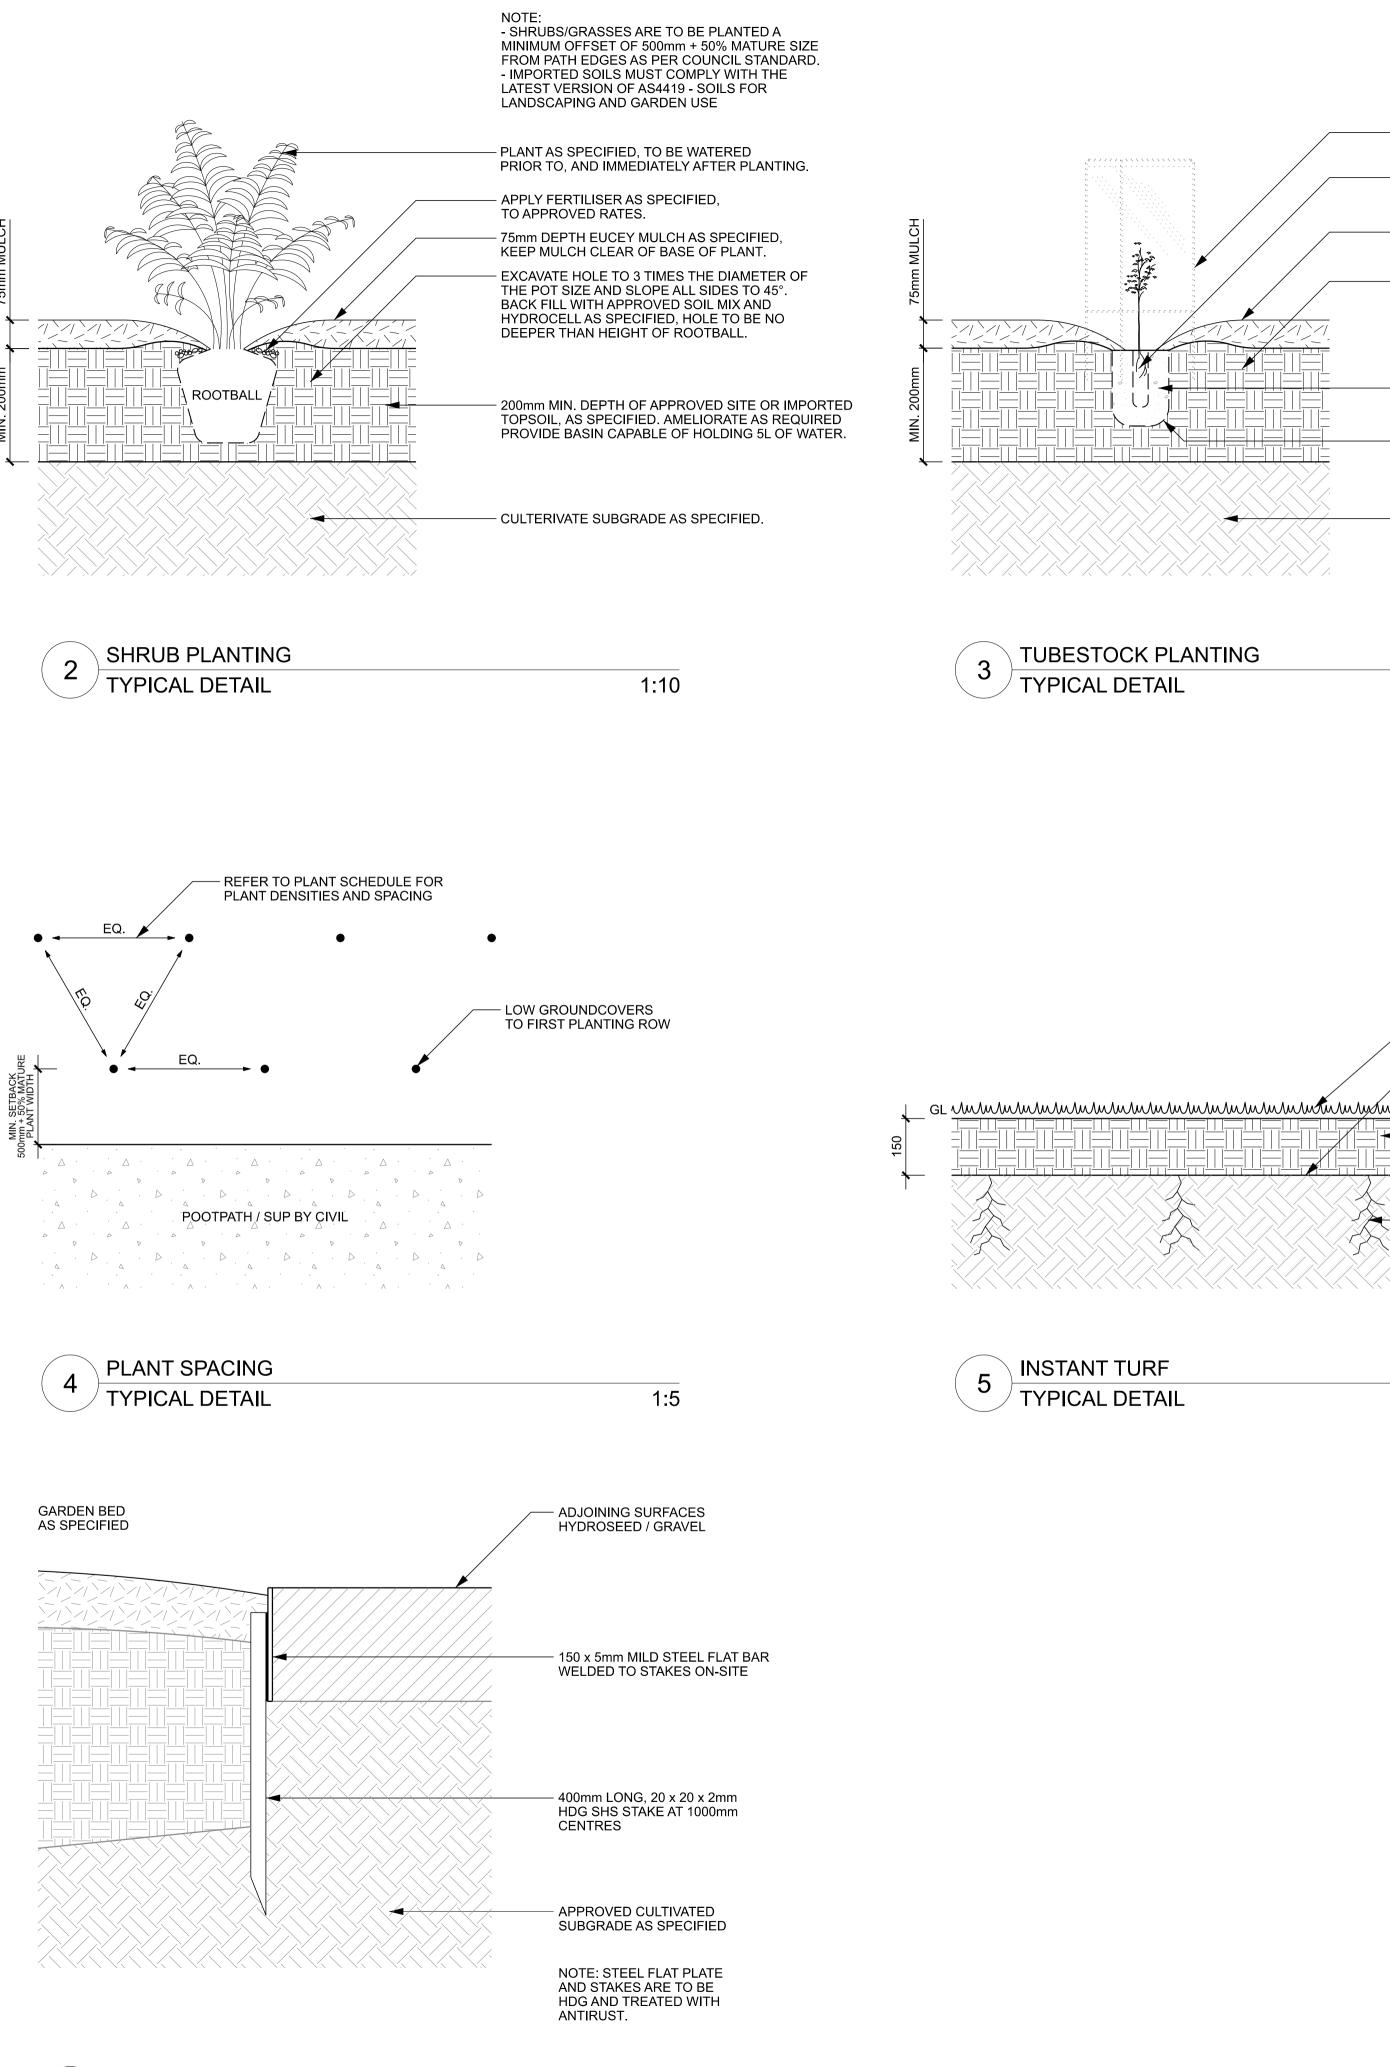

#### NOTE: SHRUBS.GRASSES ARE TO BE PLANTED A MINIMUM OFFSET OF 500mm + 50% MATURE SIZE FROM PATH EDGES AS PER COUNCIL STANDARD. - IMPORTED SOILS MUST COMPLY WITH THE LATEST VERSION OF AS4419 - SOILS FOR LANDSCAPING AND GARDEN USE

TREE GUARD PLASTIC SLEEVE - AS REQUIRED ON A CASE BY CASE BASIS

- PLANT AS SPECIFIED, TOP OF ROOTBALL PLANTED LEVEL WITH GROUND, BREAK UP SIDES AND BASE.

75mm DEPTH EUCEY MULCH AS SPECIFIED, KEEP MULCH CLEAR OF BASE OF PLANT.

200mm MIN. DEPTH OF APPROVED SITE OR IMPORTED TOPSOIL, AS SPECIFIED. AMELIORATE AS REQUIRED PROVIDE BASIN CAPABLE OF HOLDING 5L OF WATER.

APPLY FERTILISER AS SPECIFIED, TO APPROVED RATES.

TUBESTOCK PLANTED IN HOLE 150mm (MIN.) WIDE. WATER EACH PLANT IN THOROUGHLY PRIOR TO, AND IMMEDIATELY FOLLOWING PLANTING, AS SPECIFIED. PLANT SIZE AND DENSITY AS PER PLANT SCHEDULE.

- CULTERIVATE SUBGRADE AS SPECIFIED.

1:10

#### AND GARDEN USE

|         | INSTANT TURF AS SELECTED<br>REFER TO SPECIFICATION FOR DETAILS                                                                                        |
|---------|-------------------------------------------------------------------------------------------------------------------------------------------------------|
| <u></u> | CULTIVATE SUBGRADE TO<br>MIN. 150mm AS SPECIFIED                                                                                                      |
|         | 150mm MIN. DEPTH OF APPROVED SITE<br>OR IMPORTED TOPSOIL, AS SPECIFIED.<br>AMELIORATE AS REQUIRED<br>PROVIDE BASIN CAPABLE OF HOLDING<br>5L OF WATER. |
|         | RIP LINES - MIN. 450mm DEEP<br>AT 500mm SPACINGS<br>AS SPECIFIED                                                                                      |

1:10