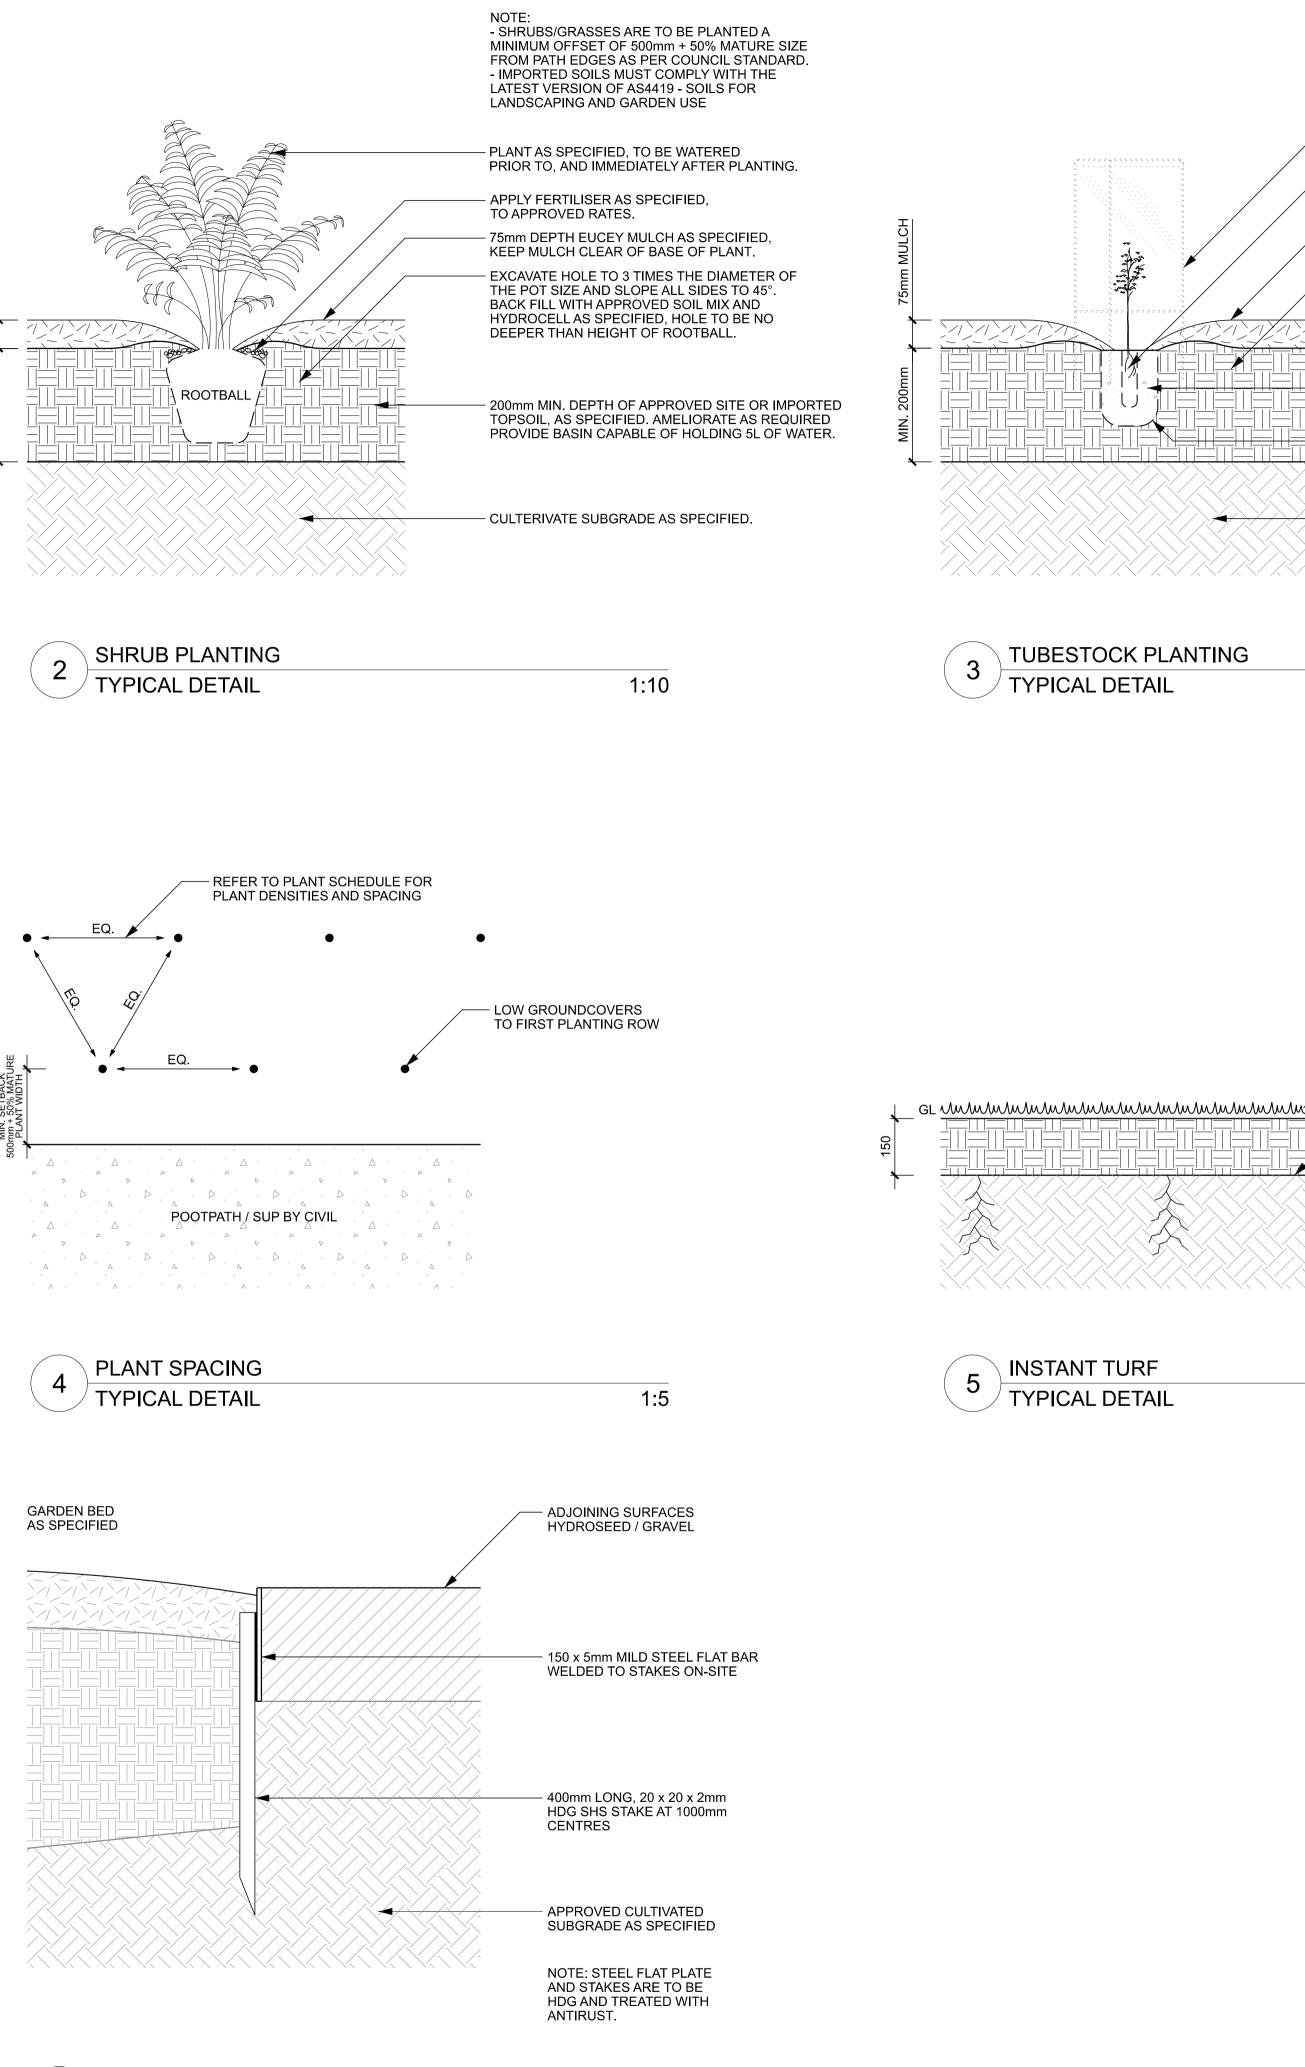

75mm DEPTH EUCEY MULCH, TO BE KEPT AWAY FROM TREE TRUNK.

FORM UP WATERING BASIN 100-150mm DEPTH. KEEP TOPSOIL AWAY FROM TREE TRUNK.

EXCAVATE A SLOPING SHALLOW HOLE 3 TIMES THE WIDTH OF ROOTBALL (MIN. 2 TIMES IF SPACE RESTRICTIONS). SLOPE SIDES AT 45°. FRACTURE BASE AND SIDES OF HOLE TO RELIEVE COMPACTION.

## - LAWN / GARDEN BED.

PLANTING HOLE SHALL BE FILLED TO 75% OF THE TOTAL PLANTING DEPTH BY WORKING IN WITH A SPADE, THEN SOIL LIGHTLY TAMPED AND WATERED. THE REMAINING 25% OF THE PLANTING HOLE SHOULD BE FILLED IN WITH SOIL, WATERED AND SETTLED TO THE FINAL PLANTING LEVEL.

FRACTURE SIDES AND BASE OF EXCAVATION TO 100mm. PLANTING HOLE SHALL BE WATERED TO THE SETTLING OF TREES.

PLANTING HOLE DEPTH SHALL BE 100mm BELOW THE DEPTH OF ROOTBALL AND BACKFILLED WITH LIGHTLY ORGANIC MATERIAL. WHERE WATER LOGGING MAY BE AN ISSUE, SUPERINTENDENT SHALL BE NOTIFIED PRIOR TO INSTALLATION.

SEED RATE: 1KG/30m2

- CULTIVATE SUBGRADE TO MIN. 150mm AS SPECIFIED

150mm MIN. DEPTH OF APPROVED SITE OR IMPORTED TOPSOIL, AS SPECIFIED. AMELIORATE AS REQUIRED PROVIDE BASIN CAPABLE OF HOLDING 5L OF WATER.

RIP LINES - MIN. 450mm DEEP AT 500mm SPACINGS AS SPECIFIED

#### NOTE: SHRUBS.GRASSES ARE TO BE PLANTED A MINIMUM OFFSET OF 500mm + 50% MATURE SIZE FROM PATH EDGES AS PER COUNCIL STANDARD. - IMPORTED SOILS MUST COMPLY WITH THE LATEST VERSION OF AS4419 - SOILS FOR LANDSCAPING AND GARDEN USE

TREE GUARD PLASTIC SLEEVE - AS REQUIRED ON A CASE BY CASE BASIS

- PLANT AS SPECIFIED, TOP OF ROOTBALL PLANTED LEVEL WITH GROUND, BREAK UP SIDES AND BASE.

75mm DEPTH EUCEY MULCH AS SPECIFIED, KEEP MULCH CLEAR OF BASE OF PLANT.

200mm MIN. DEPTH OF APPROVED SITE OR IMPORTED TOPSOIL, AS SPECIFIED. AMELIORATE AS REQUIRED PROVIDE BASIN CAPABLE OF HOLDING 5L OF WATER.

APPLY FERTILISER AS SPECIFIED, TO APPROVED RATES.

TUBESTOCK PLANTED IN HOLE 150mm (MIN.) WIDE. WATER EACH PLANT IN THOROUGHLY PRIOR TO, AND IMMEDIATELY FOLLOWING PLANTING, AS SPECIFIED. PLANT SIZE AND DENSITY AS PER PLANT SCHEDULE.

- CULTERIVATE SUBGRADE AS SPECIFIED.

1:10

#### AND GARDEN USE

|         | INSTANT TURF AS SELECTED<br>REFER TO SPECIFICATION FOR DETAILS                                                                                        |
|---------|-------------------------------------------------------------------------------------------------------------------------------------------------------|
| <u></u> | CULTIVATE SUBGRADE TO<br>MIN. 150mm AS SPECIFIED                                                                                                      |
|         | 150mm MIN. DEPTH OF APPROVED SITE<br>OR IMPORTED TOPSOIL, AS SPECIFIED.<br>AMELIORATE AS REQUIRED<br>PROVIDE BASIN CAPABLE OF HOLDING<br>5L OF WATER. |
|         | RIP LINES - MIN. 450mm DEEP<br>AT 500mm SPACINGS<br>AS SPECIFIED                                                                                      |