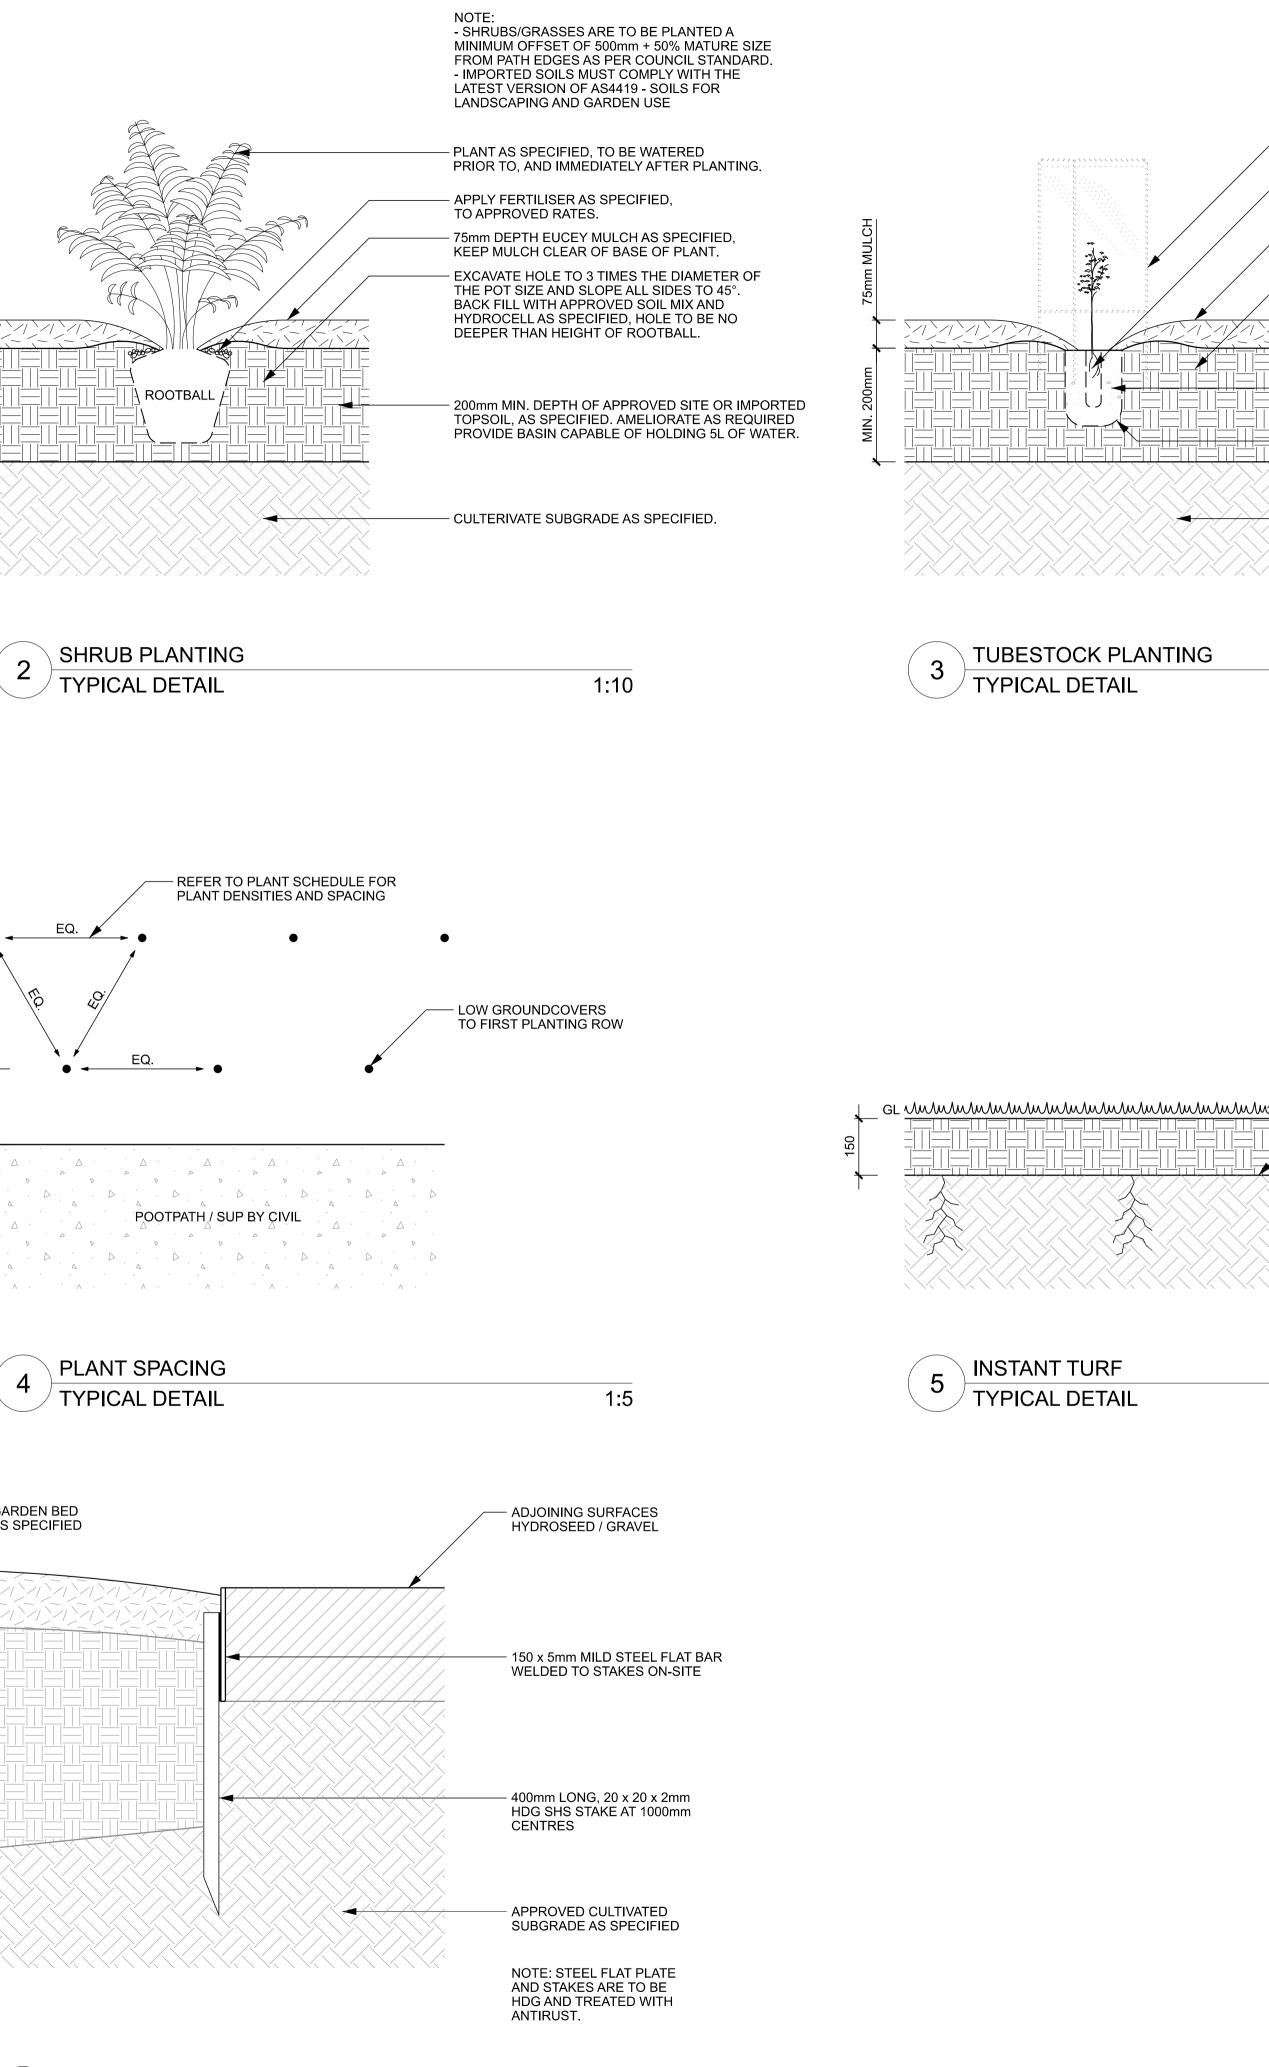

75mm DEPTH EUCEY MULCH, TO BE KEPT AWAY FROM TREE TRUNK.

FORM UP WATERING BASIN 100-150mm DEPTH. KEEP TOPSOIL AWAY FROM TREE TRUNK.

EXCAVATE A SLOPING SHALLOW HOLE 3 TIMES THE WIDTH OF ROOTBALL (MIN. 2 TIMES IF SPACE RESTRICTIONS). SLOPE SIDES AT 45°. FRACTURE BASE AND SIDES OF HOLE TO RELIEVE COMPACTION.

## - LAWN / GARDEN BED.

PLANTING HOLE SHALL BE FILLED TO 75% OF THE TOTAL PLANTING DEPTH BY WORKING IN WITH A SPADE, THEN SOIL LIGHTLY TAMPED AND WATERED. THE REMAINING 25% OF THE PLANTING HOLE SHOULD BE FILLED IN WITH SOIL, WATERED AND SETTLED TO THE FINAL PLANTING LEVEL.

FRACTURE SIDES AND BASE OF EXCAVATION TO 100mm. PLANTING HOLE SHALL BE WATERED TO THE SETTLING OF TREES.

PLANTING HOLE DEPTH SHALL BE 100mm BELOW THE DEPTH OF ROOTBALL AND BACKFILLED WITH LIGHTLY ORGANIC MATERIAL. WHERE WATER LOGGING MAY BE AN ISSUE, SUPERINTENDENT SHALL BE NOTIFIED PRIOR TO INSTALLATION.

SEED RATE: 1KG/30m2

- CULTIVATE SUBGRADE TO MIN. 150mm AS SPECIFIED

150mm MIN. DEPTH OF APPROVED SITE OR IMPORTED TOPSOIL, AS SPECIFIED. AMELIORATE AS REQUIRED PROVIDE BASIN CAPABLE OF HOLDING 5L OF WATER.

RIP LINES - MIN. 450mm DEEP AT 500mm SPACINGS AS SPECIFIED

#### NOTE: SHRUBS.GRASSES ARE TO BE PLANTED A MINIMUM OFFSET OF 500mm + 50% MATURE SIZE FROM PATH EDGES AS PER COUNCIL STANDARD. - IMPORTED SOILS MUST COMPLY WITH THE LATEST VERSION OF AS4419 - SOILS FOR LANDSCAPING AND GARDEN USE

TREE GUARD PLASTIC SLEEVE - AS REQUIRED ON A CASE BY CASE BASIS

- PLANT AS SPECIFIED, TOP OF ROOTBALL PLANTED LEVEL WITH GROUND, BREAK UP SIDES AND BASE.

75mm DEPTH EUCEY MULCH AS SPECIFIED, KEEP MULCH CLEAR OF BASE OF PLANT.

200mm MIN. DEPTH OF APPROVED SITE OR IMPORTED TOPSOIL, AS SPECIFIED. AMELIORATE AS REQUIRED PROVIDE BASIN CAPABLE OF HOLDING 5L OF WATER.

APPLY FERTILISER AS SPECIFIED, TO APPROVED RATES.

TUBESTOCK PLANTED IN HOLE 150mm (MIN.) WIDE. WATER EACH PLANT IN THOROUGHLY PRIOR TO, AND IMMEDIATELY FOLLOWING PLANTING, AS SPECIFIED. PLANT SIZE AND DENSITY AS PER PLANT SCHEDULE.

- CULTERIVATE SUBGRADE AS SPECIFIED.

1:10

#### AND GARDEN USE

|         | INSTANT TURF AS SELECTED<br>REFER TO SPECIFICATION FOR DETAILS                                                                                        |
|---------|-------------------------------------------------------------------------------------------------------------------------------------------------------|
| <u></u> | CULTIVATE SUBGRADE TO<br>MIN. 150mm AS SPECIFIED                                                                                                      |
|         | 150mm MIN. DEPTH OF APPROVED SITE<br>OR IMPORTED TOPSOIL, AS SPECIFIED.<br>AMELIORATE AS REQUIRED<br>PROVIDE BASIN CAPABLE OF HOLDING<br>5L OF WATER. |
|         | RIP LINES - MIN. 450mm DEEP<br>AT 500mm SPACINGS<br>AS SPECIFIED                                                                                      |