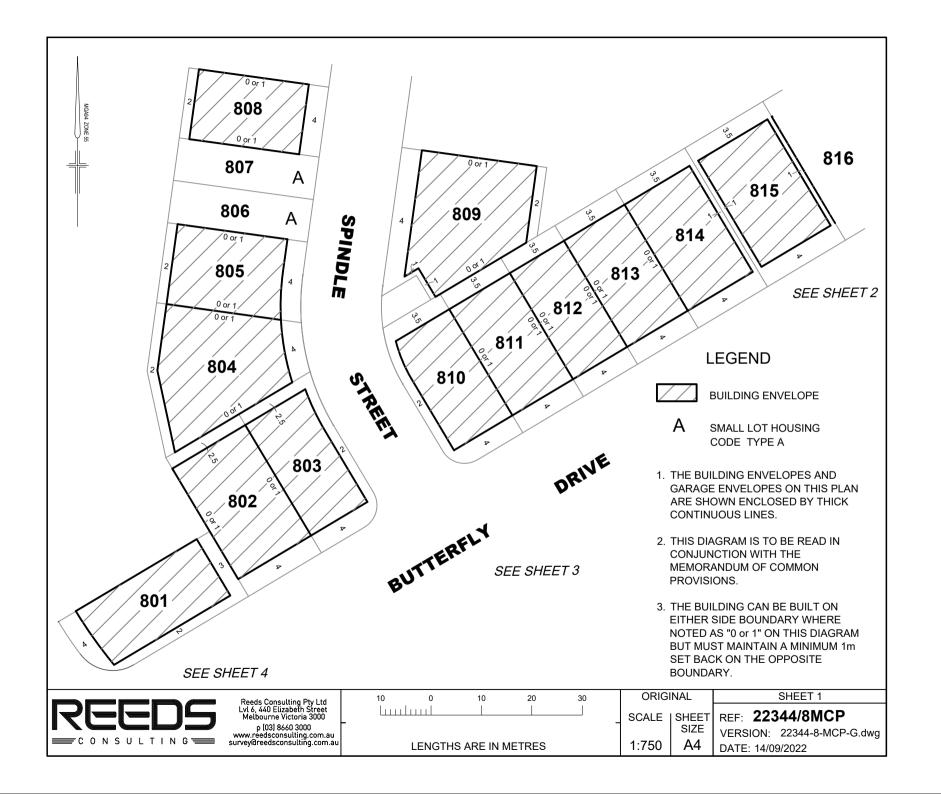

- 1. THE BUILDING ENVELOPES AND GARAGE ENVELOPES ON THIS PLAN ARE SHOWN ENCLOSED BY THICK CONTINUOUS LINES.
- 2. THIS DIAGRAM IS TO BE READ IN CONJUNCTION WITH THE MEMORANDUM OF COMMON PROVISIONS.
- 3. THE BUILDING CAN BE BUILT ON EITHER SIDE BOUNDARY WHERE NOTED AS "0 or 1" ON THIS DIAGRAM BUT MUST MAINTAIN A MINIMUM 1m SET BACK ON THE OPPOSITE BOUNDARY.