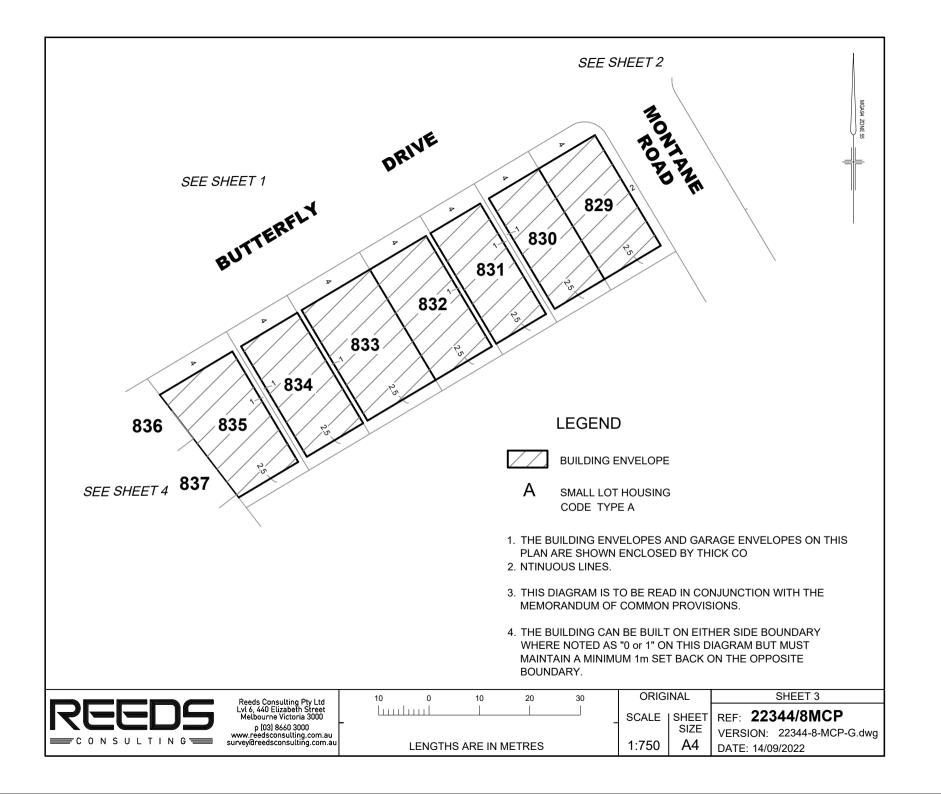

- 1. THE BUILDING ENVELOPES AND GARAGE ENVELOPES ON THIS PLAN ARE SHOWN ENCLOSED BY THICK CONTINUOUS LINES.
- 2. THIS DIAGRAM IS TO BE READ IN CONJUNCTION WITH THE MEMORANDUM OF COMMON PROVISIONS.
- 3. THE BUILDING CAN BE BUILT ON EITHER SIDE BOUNDARY WHERE NOTED AS "0 or 1" ON THIS DIAGRAM BUT MUST MAINTAIN A MINIMUM 1m SET BACK ON THE OPPOSITE BOUNDARY.