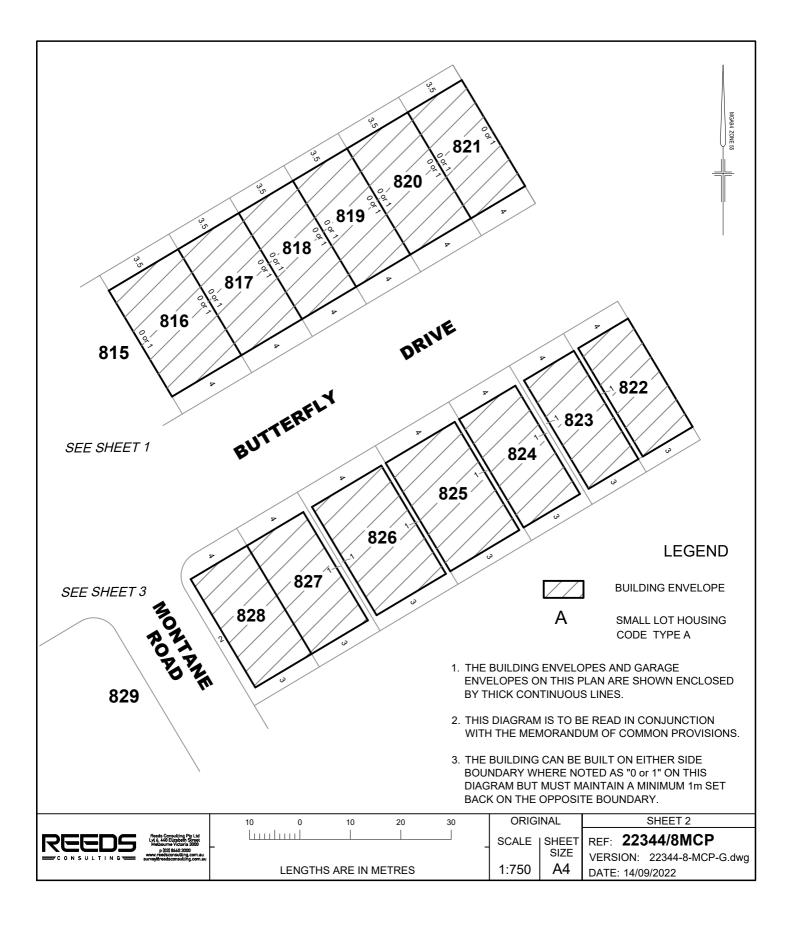

- 1. THE BUILDING ENVELOPES AND GARAGE ENVELOPES ON THIS PLAN ARE SHOWN ENCLOSED BY THICK CONTINUOUS LINES.
- 2. THIS DIAGRAM IS TO BE READ IN CONJUNCTION WITH THE MEMORANDUM OF COMMON PROVISIONS.
- 3. THE BUILDING CAN BE BUILT ON EITHER SIDE BOUNDARY WHERE NOTED AS "0 or 1" ON THIS DIAGRAM BUT MUST MAINTAIN A MINIMUM 1m SET BACK ON THE OPPOSITE BOUNDARY.