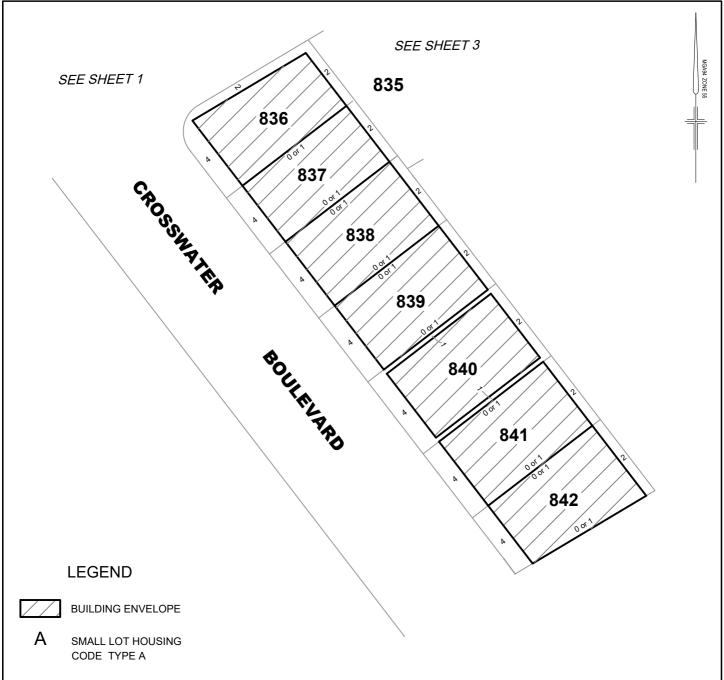

- 1. THE BUILDING ENVELOPES AND GARAGE ENVELOPES ON THIS PLAN ARE SHOWN ENCLOSED BY THICK CONTINUOUS LINES.
- 2. THIS DIAGRAM IS TO BE READ IN CONJUNCTION WITH THE MEMORANDUM OF COMMON PROVISIONS.
- 3. THE BUILDING CAN BE BUILT ON EITHER SIDE BOUNDARY WHERE NOTED AS "0 or 1" ON THIS DIAGRAM BUT MUST MAINTAIN A MINIMUM 1m SET BACK ON THE OPPOSITE BOUNDARY.

| REEDS Reeds Consulting Pty Ltd Lyd, 4.40 Elizabeth Street Lyd, 4.40 Elizabe | 10 | 10 0 10 20 30         |  | 30 | ORIG | INAL  | SHEET 4 |                                                   |
|--------------------------------------------------------------------------------------------------------------------------------------------------------------------------------------------------------------------------------------------------------------------------------------------------------------------------------------------------------------------------------------------------------------------------------------------------------------------------------------------------------------------------------------------------------------------------------------------------------------------------------------------------------------------------------------------------------------------------------------------------------------------------------------------------------------------------------------------------------------------------------------------------------------------------------------------------------------------------------------------------------------------------------------------------------------------------------------------------------------------------------------------------------------------------------------------------------------------------------------------------------------------------------------------------------------------------------------------------------------------------------------------------------------------------------------------------------------------------------------------------------------------------------------------------------------------------------------------------------------------------------------------------------------------------------------------------------------------------------------------------------------------------------------------------------------------------------------------------------------------------------------------------------------------------------------------------------------------------------------------------------------------------------------------------------------------------------------------------------------------------------|----|-----------------------|--|----|------|-------|---------|---------------------------------------------------|
|                                                                                                                                                                                                                                                                                                                                                                                                                                                                                                                                                                                                                                                                                                                                                                                                                                                                                                                                                                                                                                                                                                                                                                                                                                                                                                                                                                                                                                                                                                                                                                                                                                                                                                                                                                                                                                                                                                                                                                                                                                                                                                                                | -  |                       |  |    |      | SCALE | SHEET   | REF: <b>22344/8MCP</b> VERSION: 22344-8-MCP-G.dwg |
|                                                                                                                                                                                                                                                                                                                                                                                                                                                                                                                                                                                                                                                                                                                                                                                                                                                                                                                                                                                                                                                                                                                                                                                                                                                                                                                                                                                                                                                                                                                                                                                                                                                                                                                                                                                                                                                                                                                                                                                                                                                                                                                                |    | LENGTHS ARE IN METRES |  |    |      |       | A4      | DATE: 14/09/2022                                  |