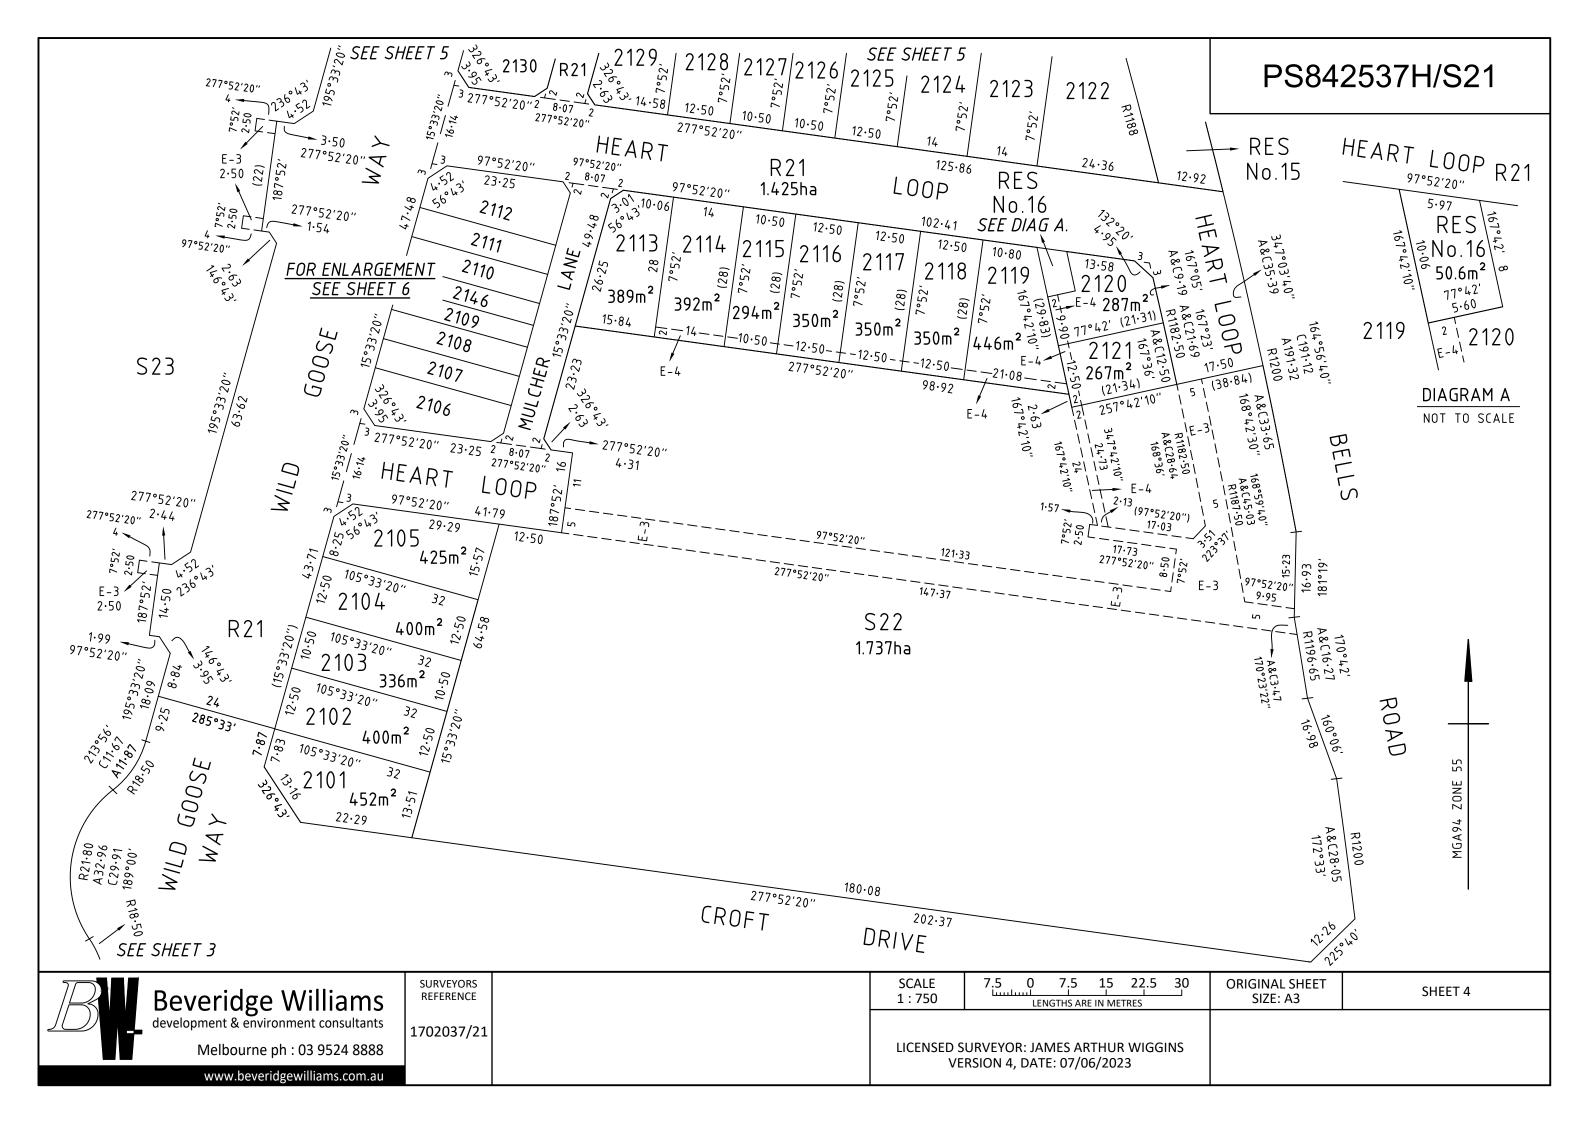

# PS842537H/S21

LAND TO BE BURDENED: LOTS 2101 TO 2146 (BOTH INCLUSIVE)

LAND TO BE BENEFITED: LOTS 2101 TO 2146 (BOTH INCLUSIVE)

LAND TO BE BURDENED: LOTS 2120, 2121, 2122 AND 2145

LAND TO BE BENEFITED: LOTS 2101 TO 2146 (BOTH INCLUSIVE)