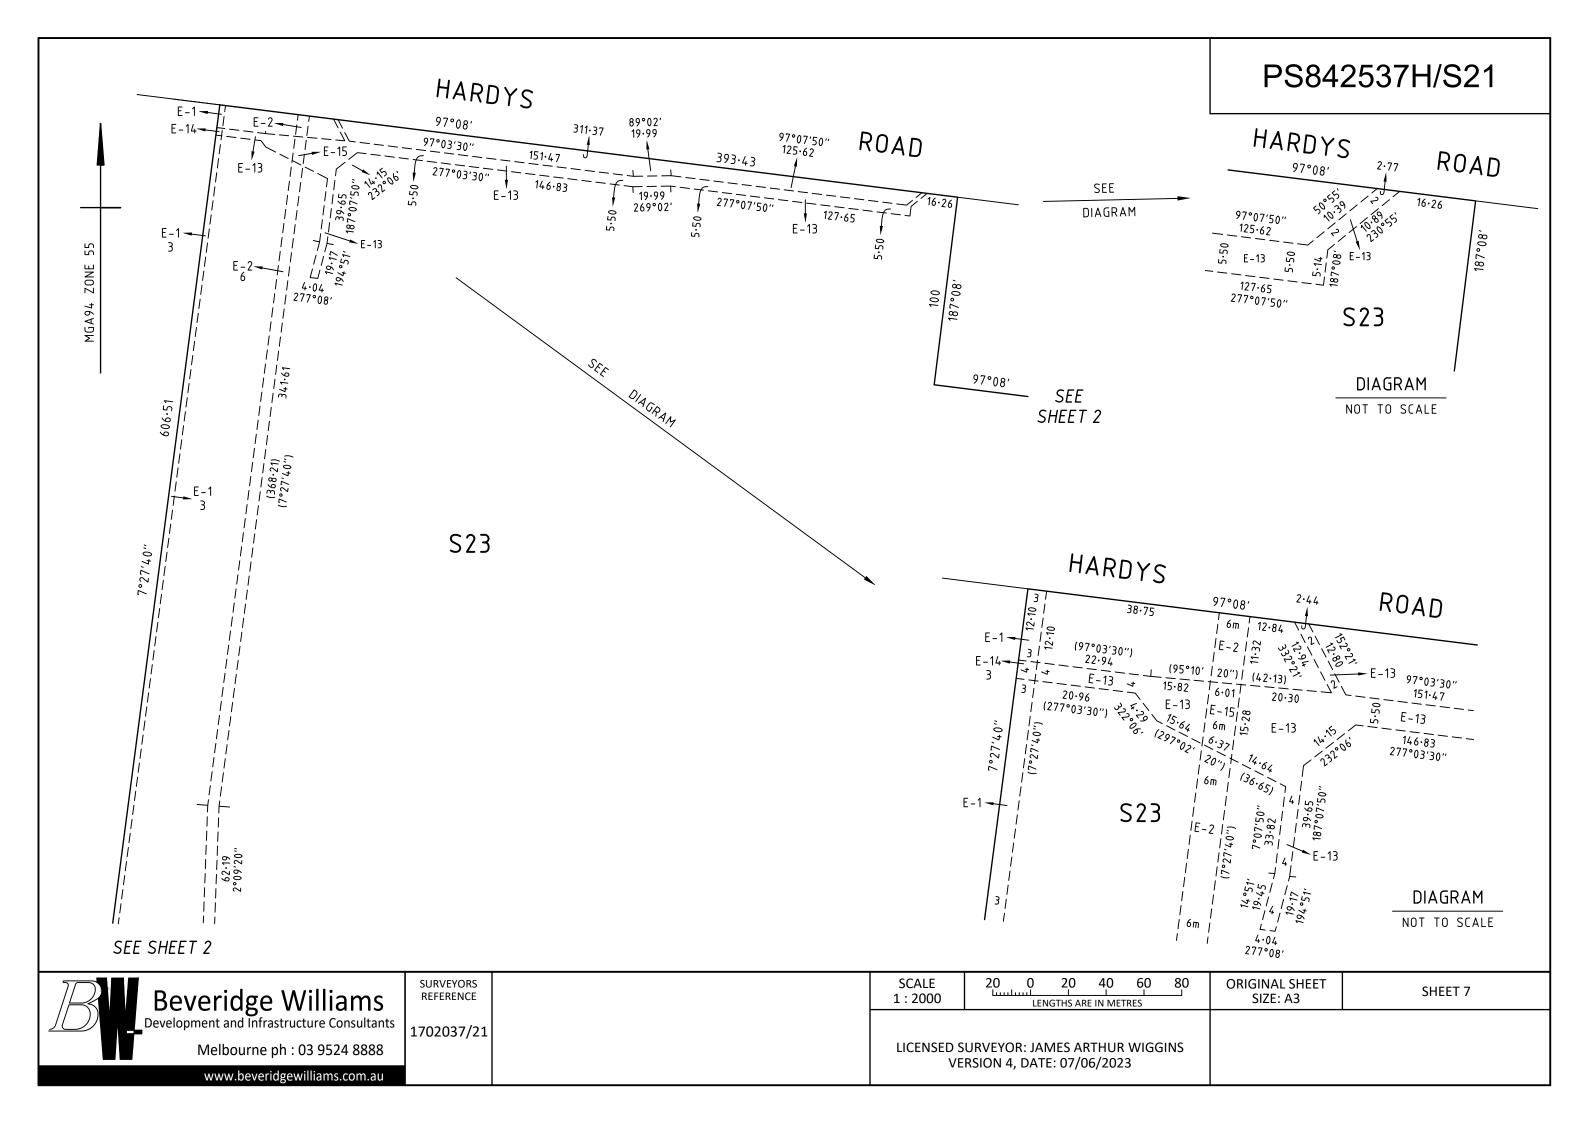

| $\begin{array}{c} 7 \\ 7 \\ 7 \\ 7 \\ 7 \\ 7 \\ 7 \\ 7 \\ 7 \\ 7 $ | _                                                                      |                   | 277°52'20'' |                         | 188°27'10"                 |         |
|--------------------------------------------------------------------|------------------------------------------------------------------------|-------------------|-------------|-------------------------|----------------------------|---------|
| 277°40′20″<br>() 55                                                | DIAGRAI                                                                |                   |             |                         |                            |         |
| <b>Beveridge Williams</b>                                          | SURVEYORS REF 1702037/21                                               | SCALE<br>1 : 4000 | 40 0 40     | 80 120 160<br>IN METRES | ORIGINAL SHEET<br>SIZE: A3 | SHEET 2 |
| development & environment consultants                              |                                                                        |                   |             |                         |                            |         |
| Melbourne ph : 03 9524 8888                                        | LICENSED SURVEYOR: JAMES ARTHUR WIGGINS<br>VERSION 4, DATE: 07/06/2023 |                   |             |                         |                            |         |
| www.beveridgewilliams.com.au                                       | VENSIC                                                                 |                   | ,0,2020     |                         |                            |         |