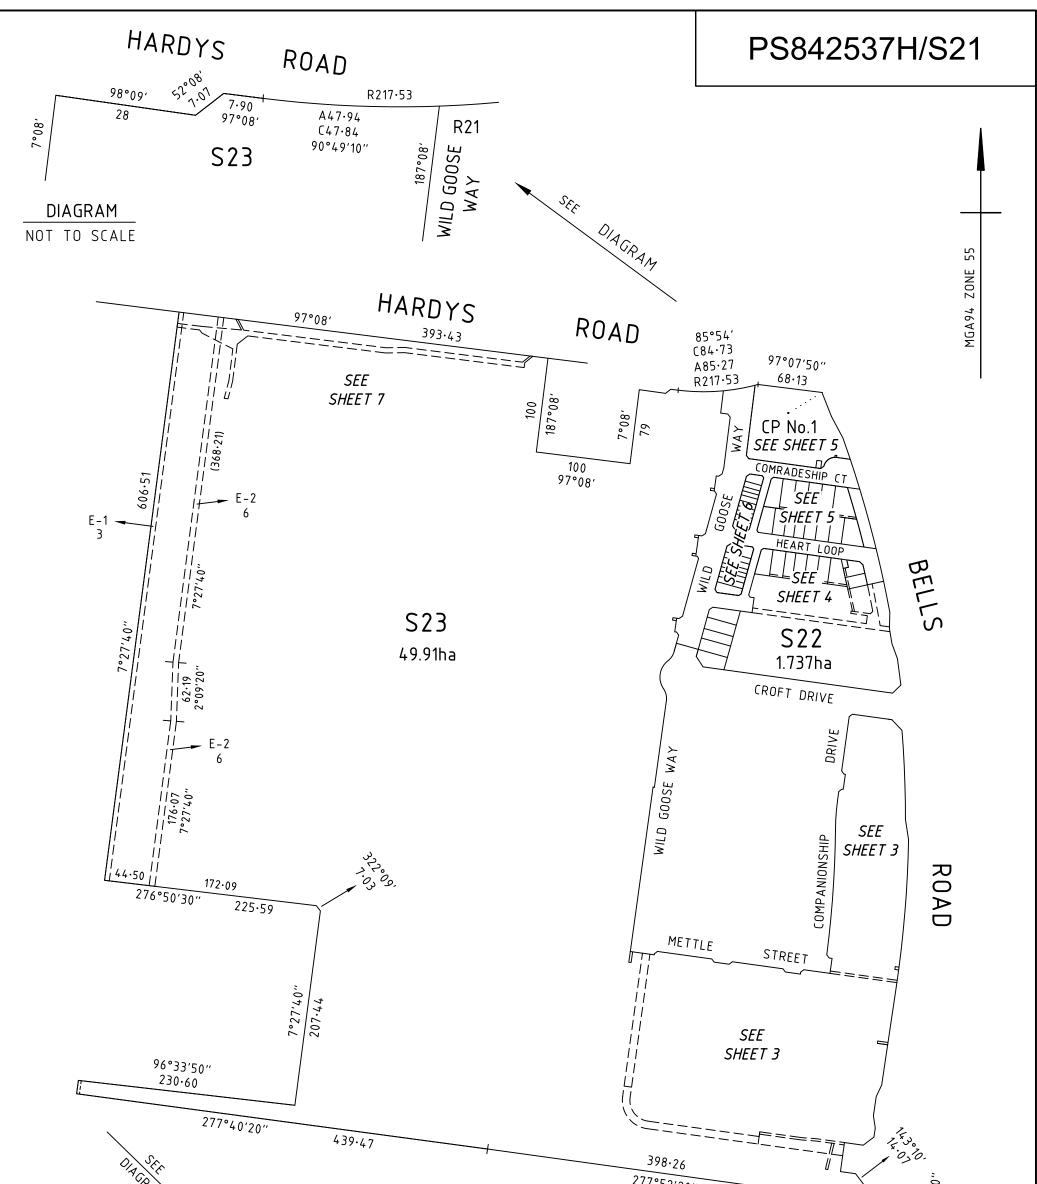

|           |                                                          |            |                           |  |  |
| Beveridge Willi                            | ams       | SURVEYORS FILE REF: 1702037/21<br>1702037-21-PS-V4.DWG   |            | SHEET 1 OF 8              |  |  |
| development & environment cor              |           |                                                          |            |                           |  |  |
| Melbourne ph : 03 952                      |           | RVEYOR: JAMES ARTHUR WIGGINS<br>SION 4, DATE: 07/06/2023 |            |                           |  |  |
| www.beveridgewilliams                      | s.com.au  | , DATE: 0770072020                                       |            |                           |  |  |



| $\begin{array}{c} 7 \\ 7 \\ 7 \\ 7 \\ 7 \\ 7 \\ 7 \\ 7 \\ 7 \\ 7 $ | _                                                                      |                   | 277°52'20'' |                         | 188°27'10"                 |         |
|--------------------------------------------------------------------|------------------------------------------------------------------------|-------------------|-------------|-------------------------|----------------------------|---------|
| 277°40′20″<br>() 55                                                | DIAGRAI                                                                |                   |             |                         |                            |         |
| <b>Beveridge Williams</b>