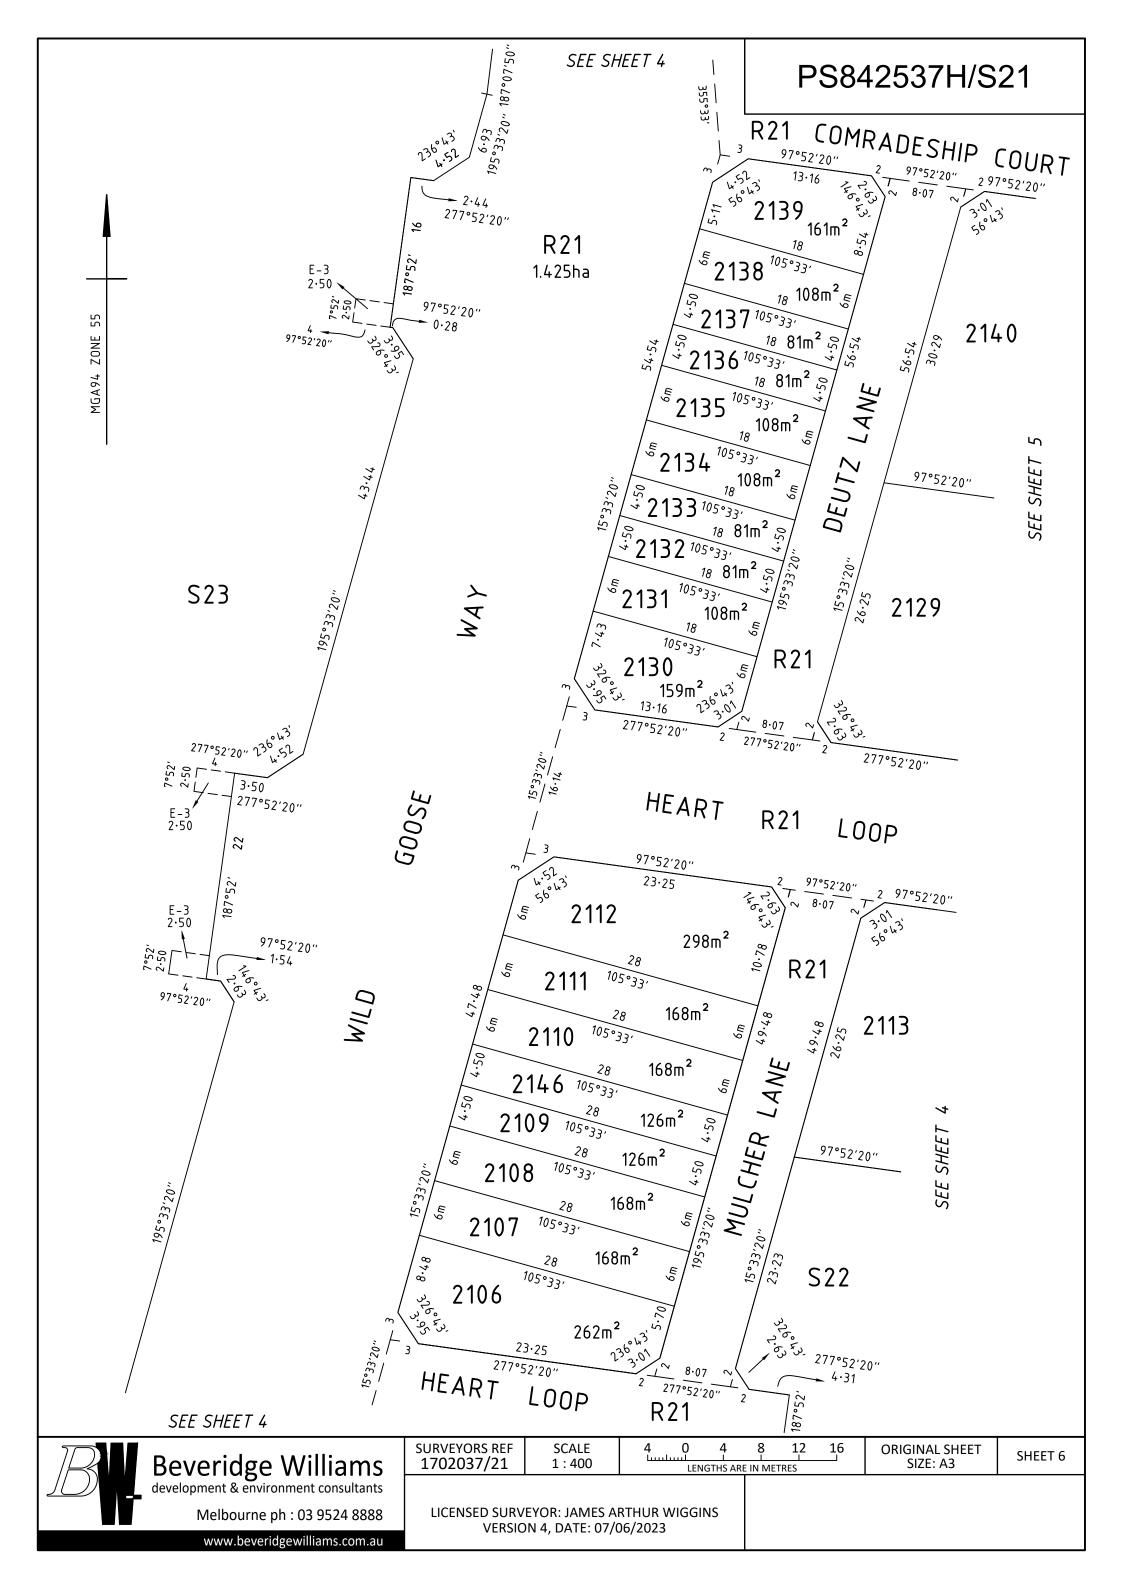

| PLAN (                                                                                                                 | OF S       | UBDIVISION                                 |                     | EDITION 1                                                                                                                                                                                                                                                   | PS842537H/S21                                                                                                                                                                                                                   |                                                                 |  |  |  |
|------------------------------------------------------------------------------------------------------------------------|------------|--------------------------------------------|---------------------|-------------------------------------------------------------------------------------------------------------------------------------------------------------------------------------------------------------------------------------------------------------|---------------------------------------------------------------------------------------------------------------------------------------------------------------------------------------------------------------------------------|-----------------------------------------------------------------|--|--|--|
| LOCATION                                                                                                               | OF LA      | ND                                         |                     | COUNCIL NAME: CASEY CITY COUNCIL                                                                                                                                                                                                                            |                                                                                                                                                                                                                                 |                                                                 |  |  |  |
| PARISH:<br>TOWNSHIP:<br>SECTION:                                                                                       | OWNSHIP: — |                                            |                     |                                                                                                                                                                                                                                                             |                                                                                                                                                                                                                                 |                                                                 |  |  |  |
| CROWN ALLOT                                                                                                            | TMENT:     | 64 <sup>A</sup> (PART)                     |                     |                                                                                                                                                                                                                                                             |                                                                                                                                                                                                                                 |                                                                 |  |  |  |
| TITLE REFEREN                                                                                                          | ICE:       | VOL.12468 FOL.318                          |                     |                                                                                                                                                                                                                                                             |                                                                                                                                                                                                                                 |                                                                 |  |  |  |
| LAST PLAN REF                                                                                                          | FERENCI    | E: PS842537H/S1 (LOT S21)                  |                     |                                                                                                                                                                                                                                                             |                                                                                                                                                                                                                                 |                                                                 |  |  |  |
| POSTAL ADDR<br>(at time of subdiv                                                                                      |            | 350S HARDYS ROAD<br>CLYDE NORTH 3978       |                     |                                                                                                                                                                                                                                                             |                                                                                                                                                                                                                                 |                                                                 |  |  |  |
| MGA CO-ORDI<br>(of approx centre<br>in plan)                                                                           |            |                                            | ZONE: 55<br>GDA 94  |                                                                                                                                                                                                                                                             |                                                                                                                                                                                                                                 |                                                                 |  |  |  |
| VE                                                                                                                     | STING      | OF ROADS AND/OR RES                        | ERVES               |                                                                                                                                                                                                                                                             | NOTATIONS                                                                                                                                                                                                                       |                                                                 |  |  |  |
| IDENTIFIEF                                                                                                             | R          | COUNCIL/BODY/P                             | PERSON              |                                                                                                                                                                                                                                                             | LOTS 1 TO 2100 (BOTH INCLUSIVE) AND LOTS S1 TO S21 (BOTH INCLUSIVE) HAVE<br>BEEN OMITTED FROM THIS PLAN.                                                                                                                        |                                                                 |  |  |  |
| ROAD R21CASEY CITY COUNCILRESERVE No.15CASEY CITY COUNCILRESERVE No.16AUSNET ELECTRICITY SERVICES PTY LTD              |            |                                            |                     | FOR RESTRICTIONS AFFECTING LOTS 2101 TO 2146 (BOTH INCLUSIVE) SEE<br>CREATION OF RESTRICTION '21A' ON SHEET 8.<br>FOR RESTRICTIONS AFFECTING LOTS 2120, 2121, 2122 AND 2145 SEE CREATION<br>OF RESTRICTION '21B' ON SHEET 8.<br>N.I.S DENOTES NOT IN SURVEY |                                                                                                                                                                                                                                 |                                                                 |  |  |  |
|                                                                                                                        |            | NOTATIONS                                  |                     |                                                                                                                                                                                                                                                             | 1) TO REMOVE THAT PART OF THE SEWERAGE EASEMENT CREATED AS E-6                                                                                                                                                                  |                                                                 |  |  |  |
| DEPTH LIMITATIC                                                                                                        | DN: 15.24  |                                            |                     |                                                                                                                                                                                                                                                             | AND E-7 ON PS842537H/S1 CONTAINED WITHIN WILD GOOSE WAY ON THIS PLAN.                                                                                                                                                           |                                                                 |  |  |  |
| This is a SPEAR plan.<br><b>STAGING:</b><br>This is a staged subdivision.                                              |            |                                            |                     |                                                                                                                                                                                                                                                             | 2) TO REMOVE THAT PART OF THE DRAINAGE EASEMENT CREATED AS E-7<br>AND E-8 ON PS842537H/S1 CONTAINED WITHIN WILD GOOSE WAY ON<br>THIS PLAN.                                                                                      |                                                                 |  |  |  |
| Planning Permit No. PA21-0705<br>SURVEY:<br>This plan is based on survey.                                              |            |                                            |                     |                                                                                                                                                                                                                                                             | GROUNDS FOR REMOVAL OF EASEMENT:<br>AGREEMENT FROM ALL INTERESTED PARTIES<br>(SECTION 6(1)K SUBDIVISION ACT 1988)                                                                                                               |                                                                 |  |  |  |
| This survey has been connected to permanent marks No(s). PM13, PM97, PM100 & DVA69/86 in Proclaimed Survey Area No. 71 |            |                                            |                     |                                                                                                                                                                                                                                                             | LOTS IN THIS PLAN MAY BE AFFECTED BY ONE OR MORE OWNERS CORPORATIONS.<br>For details of Owners Corporation(s) including: purpose, responsibility and<br>entitlement and liability, see Owners Corporation search report, Owners |                                                                 |  |  |  |
| Estate: Five Farms<br>Stage No.: 21<br>No. of Lots: 46 + Lot S22 & S23<br>STAGE AREA: 3.580ha                          |            |                                            |                     | Corporation rules and Owners Corporation additional information.<br>None of the easements and rights set out in section (2) of Section 12 of the<br>Subdivision Act 1988 are implied over any of the land in this plan                                      |                                                                                                                                                                                                                                 |                                                                 |  |  |  |
|                                                                                                                        |            |                                            | EASE                | NFORMATION                                                                                                                                                                                                                                                  |                                                                                                                                                                                                                                 |                                                                 |  |  |  |
| LEGEND: A - App                                                                                                        | purtenant  | Easement E - Encumbering Ease              | ement R - Er        | ncumberin                                                                                                                                                                                                                                                   | g Easement (Road)                                                                                                                                                                                                               |                                                                 |  |  |  |
| Easement<br>Reference                                                                                                  |            | Purpose                                    | Width<br>(Metres)   |                                                                                                                                                                                                                                                             | Origin Land Benefited/In Favour Of                                                                                                                                                                                              |                                                                 |  |  |  |
| E-1, E-14<br>E-2, E-15<br>E-8                                                                                          |            | SUPPLY OF WATER<br>CARRIAGEWAY<br>DRAINAGE | 3<br>6<br>SEE DIAG. |                                                                                                                                                                                                                                                             | AG883951R<br>PS826176F<br>PS842537H/S1                                                                                                                                                                                          | VOL. 10153 FOL. 602<br>LOT A ON PS826176F<br>CASEY CITY COUNCIL |  |  |  |

LAND TO BE BURDENED: LOTS 2101 TO 2146 (BOTH INCLUSIVE)

LAND TO BE BENEFITED: LOTS 2101 TO 2146 (BOTH INCLUSIVE)

LAND TO BE BURDENED: LOTS 2120, 2121, 2122 AND 2145

LAND TO BE BENEFITED: LOTS 2101 TO 2146 (BOTH INCLUSIVE)