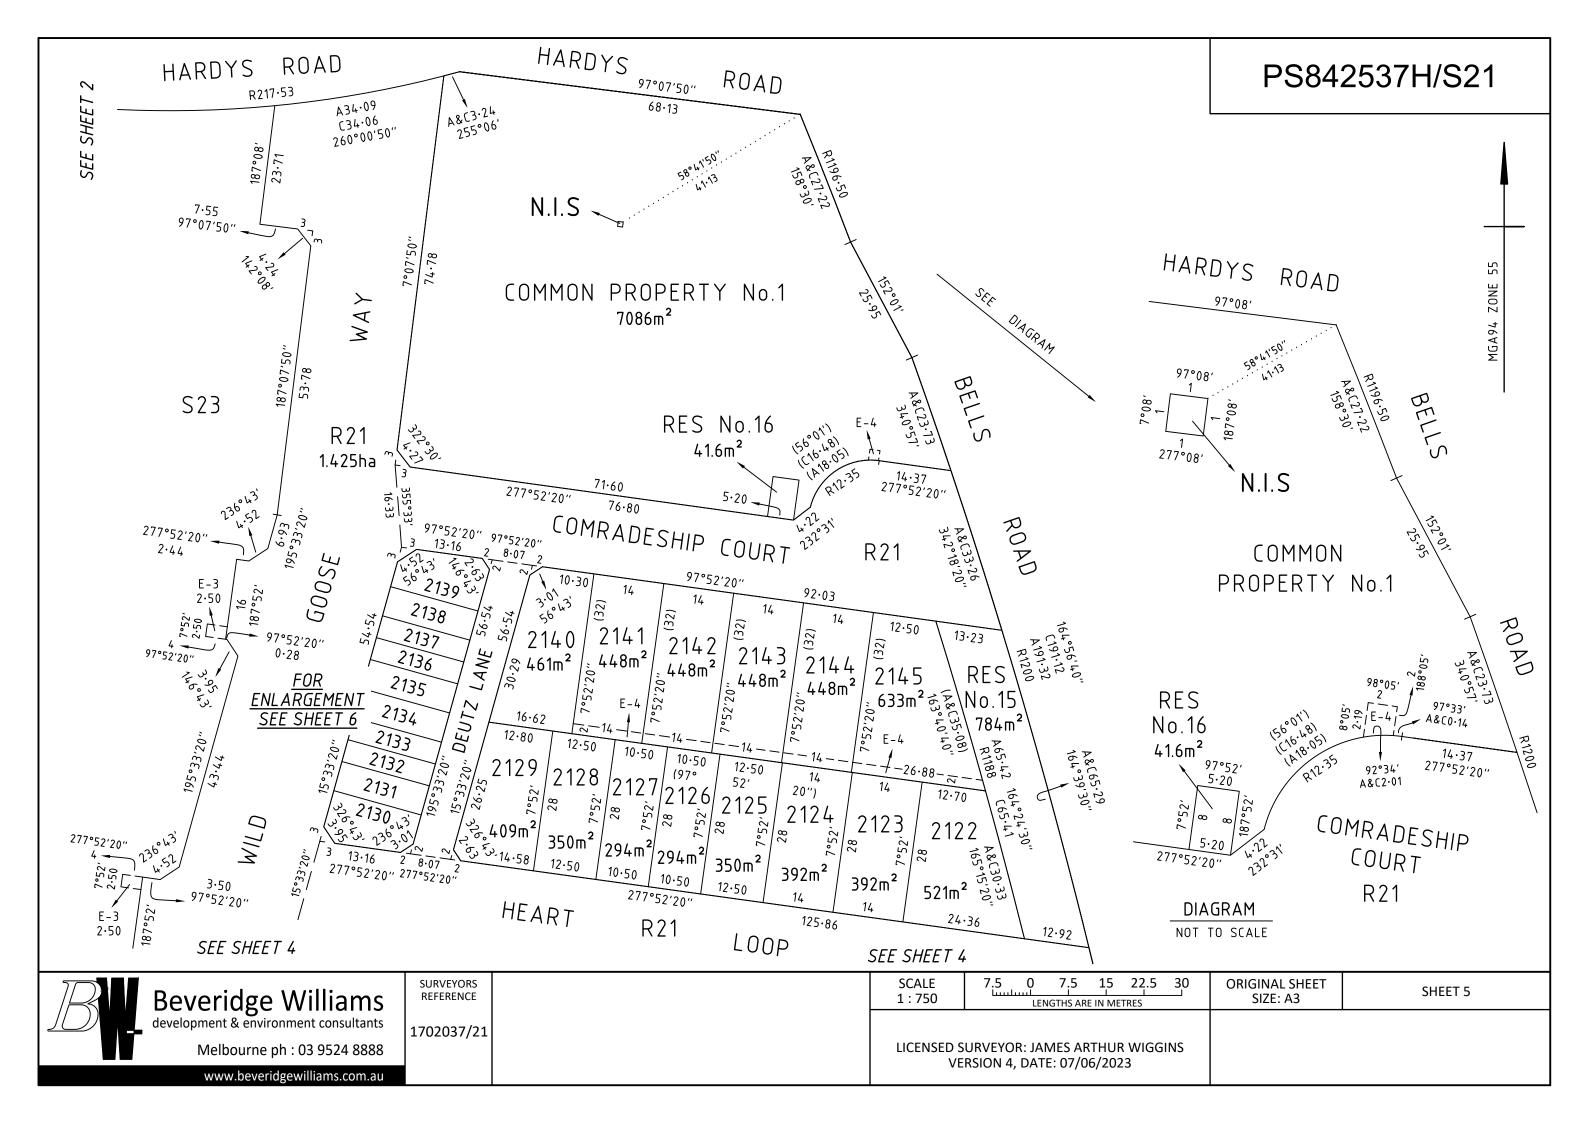

# PS842537H/S21

LAND TO BE BURDENED: LOTS 2101 TO 2146 (BOTH INCLUSIVE)

LAND TO BE BENEFITED: LOTS 2101 TO 2146 (BOTH INCLUSIVE)

LAND TO BE BURDENED: LOTS 2120, 2121, 2122 AND 2145

LAND TO BE BENEFITED: LOTS 2101 TO 2146 (BOTH INCLUSIVE)