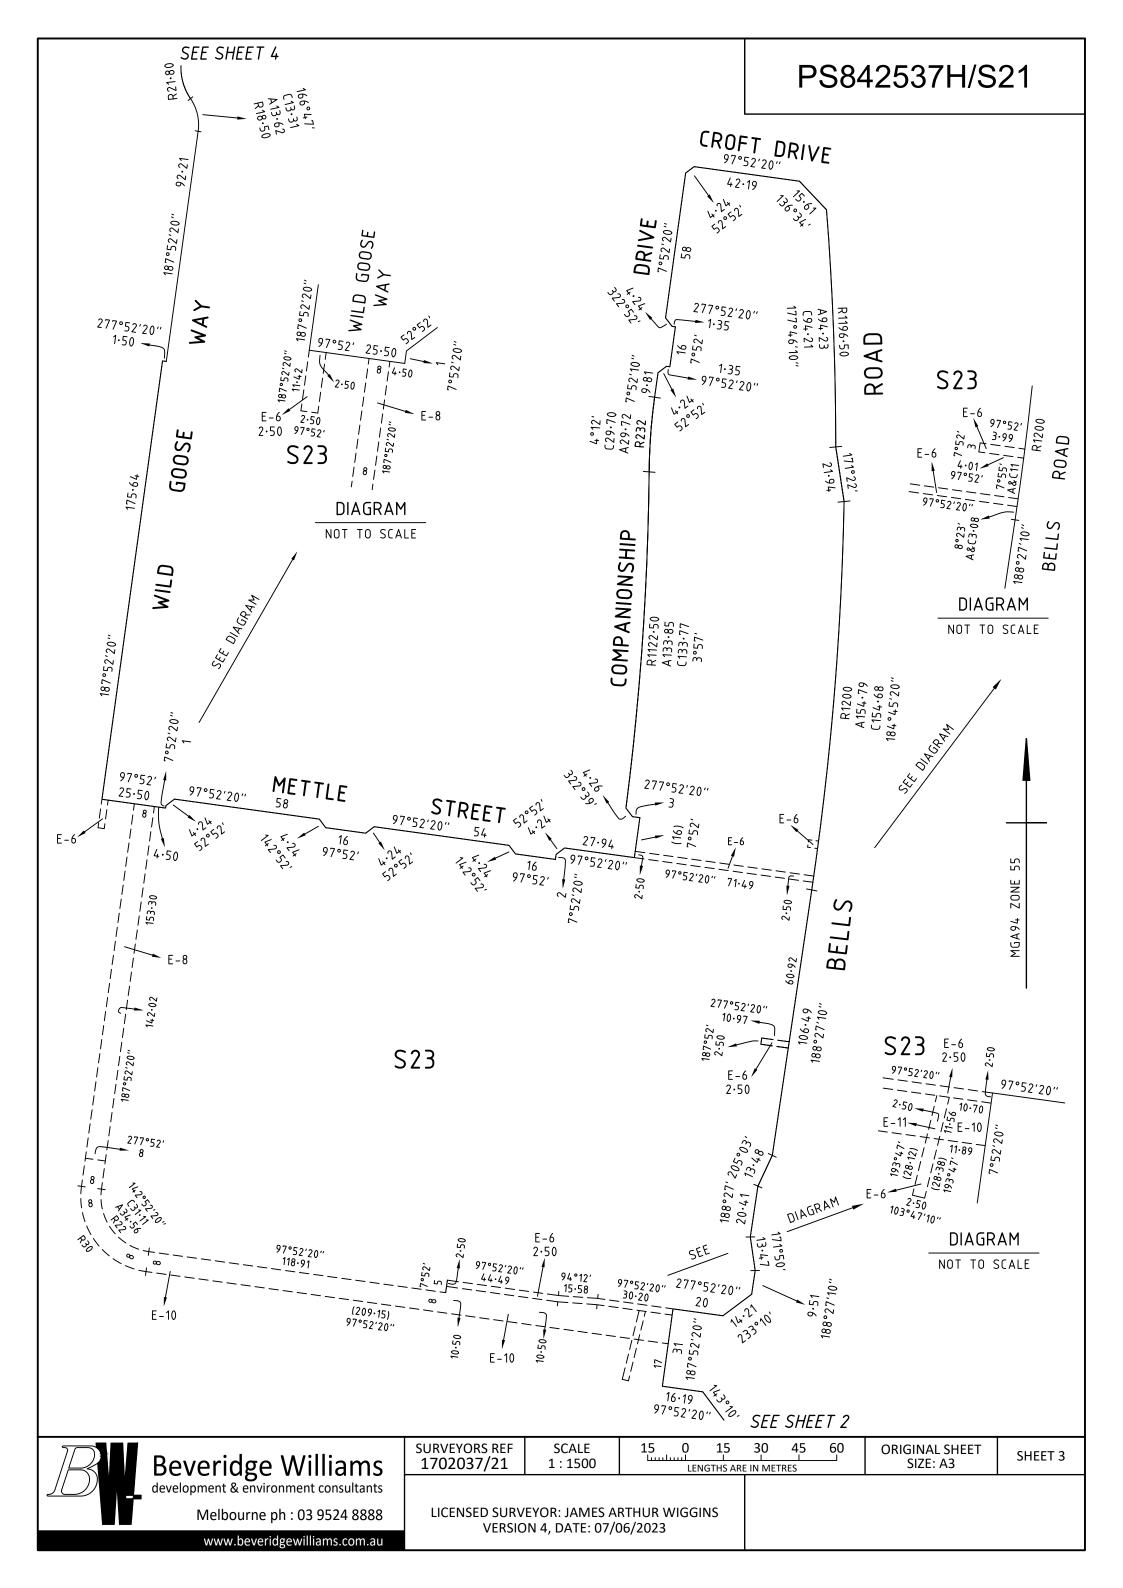

| 80 120 160<br>IN METRES | ORIGINAL SHEET<br>SIZE: A3 | SHEET 2 |
| development & environment consultants                              |                                                                        |                   |             |                         |                            |         |
| Melbourne ph : 03 9524 8888                                        | LICENSED SURVEYOR: JAMES ARTHUR WIGGINS<br>VERSION 4, DATE: 07/06/2023 |                   |             |                         |                            |         |
| www.beveridgewilliams.com.au                                       | VENSIC                                                                 |                   | ,0,2020     |                         |                            |         |











# PS842537H/S21

## CREATION OF RESTRICTION '21A'

THE REGISTERED PROPRIETORS OF THE BURDENED LAND COVENANT WITH THE REGISTERED PROPRIETORS OF THE BENEFITED LAND AS SET OUT IN THE RESTRICTION WITH THE INTENT THAT THE BURDEN OF THE RESTRICTION RUNS WITH AND BINDS THE BURDENED LAND AND THE BENEFIT OF THE RESTRICTION IS ANNEXED TO AND RUNS WITH THE BENEFITED LAND.

LAND TO BE BURDENED: LOTS 2101 TO 2146 (BOTH INCLUSIVE)

LAND TO BE BENEFITED: LOTS 2101 TO 2146 (BOTH INCLUSIVE)

## DESCRIPTION OF RESTRICTION

THE REGISTERED PROPRIETOR OR PROPRIETORS OF ANY BURDENED LOT ON THIS PLAN MUST NOT CONSTRUCT OR PERMIT ANY OTHER PERSON UNDER ITS CONTROL OR DIRECTION TO CONSTRUCT:

- 1) ANY BUILDING, STRUCTURE OR FENCE OTHER THAN A BUILDING, STRUCTURE OR FENCE IN ACCORDANCE WITH THE DESIGN GUI