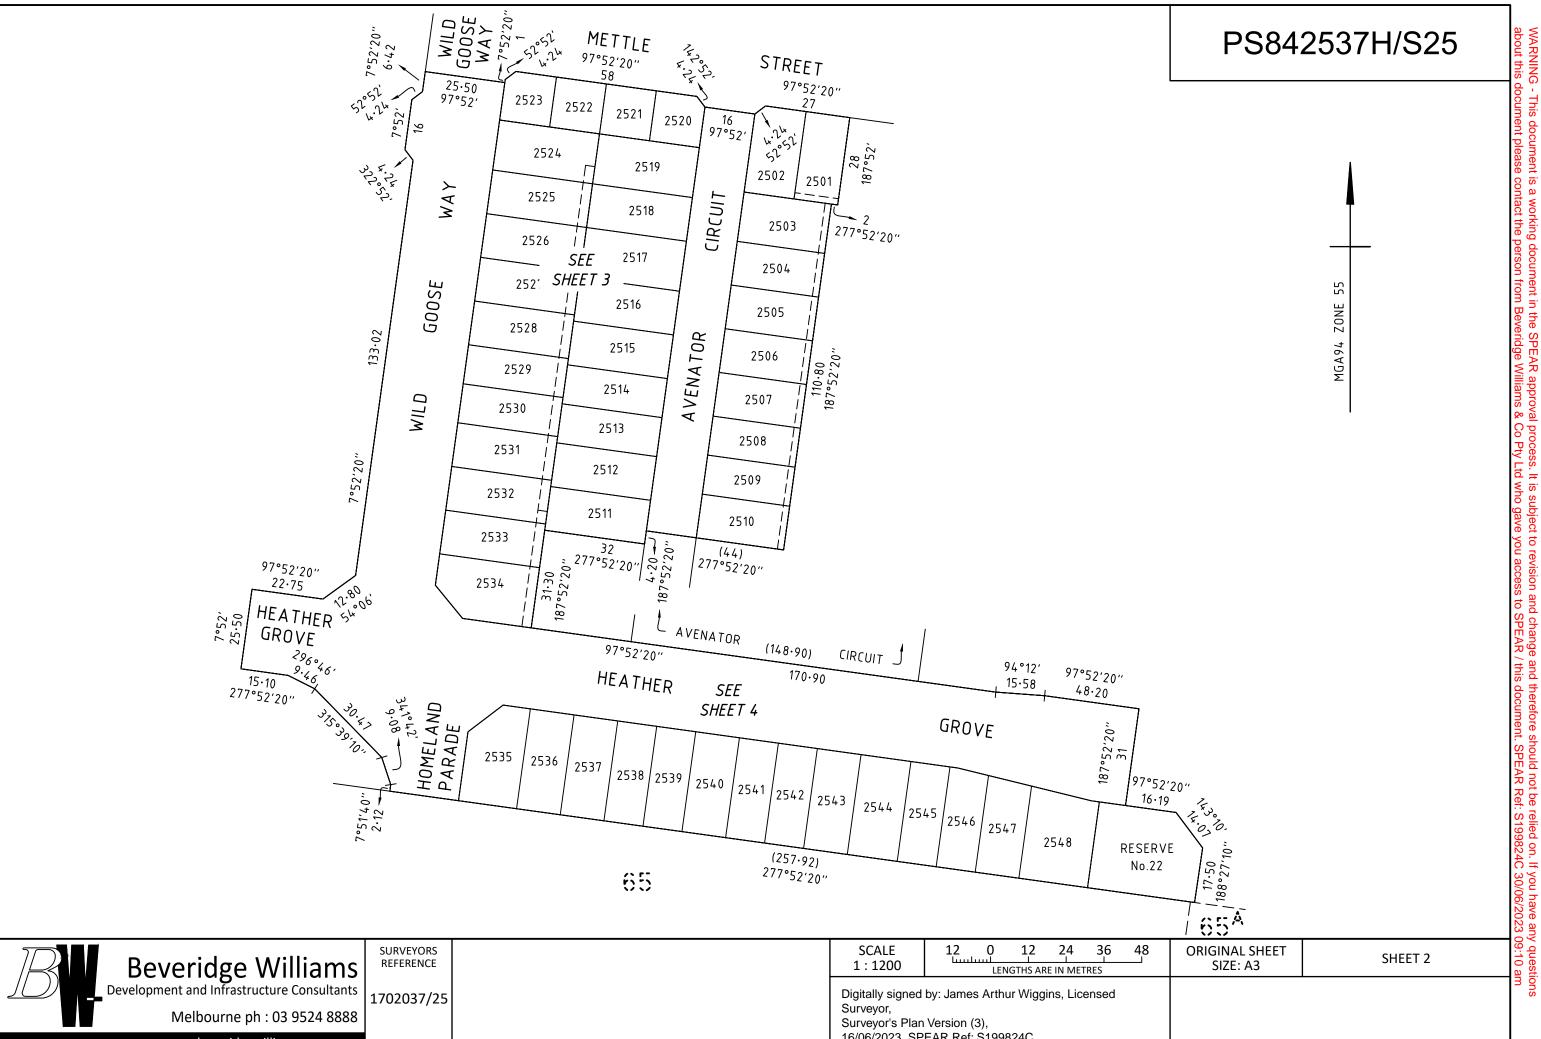

| PLAN C                                                                                                                                                                                                                                                                                                                                                                                                                                                                                                                                                                    | DF S                   | UBDIVISION                                                                                                                                                                                                           |                                             |            | EDITION 1                                                                                                                                                                                                                                                                                                                                                                                                                                                                                                                                                                                                                                                                                                                                                                  | PS84                                                                                                     | 2537H/S25                                            |  |  |
|---------------------------------------------------------------------------------------------------------------------------------------------------------------------------------------------------------------------------------------------------------------------------------------------------------------------------------------------------------------------------------------------------------------------------------------------------------------------------------------------------------------------------------------------------------------------------|------------------------|----------------------------------------------------------------------------------------------------------------------------------------------------------------------------------------------------------------------|---------------------------------------------|------------|----------------------------------------------------------------------------------------------------------------------------------------------------------------------------------------------------------------------------------------------------------------------------------------------------------------------------------------------------------------------------------------------------------------------------------------------------------------------------------------------------------------------------------------------------------------------------------------------------------------------------------------------------------------------------------------------------------------------------------------------------------------------------|----------------------------------------------------------------------------------------------------------|------------------------------------------------------|--|--|
| LOCATION (<br>PARISH:<br>TOWNSHIP:<br>SECTION:<br>CROWN ALLOT<br>TITLE REFERENC<br>LAST PLAN REF<br>OSTAL ADDRE<br>(at time of subdivise<br>MGA CO-ORDIN<br>(of approx centre of<br>in plan)                                                                                                                                                                                                                                                                                                                                                                              | MENT:<br>CE:<br>ERENCI | ND         CRANBOURNE            64 <sup>A</sup> (PART)         VOL.       FOL.         E:       PS842537H/S24 (LOT S2         WILD GOOSE WAY         CLYDE NORTH 3978         E:       356 580         N: 5 780 270 | <b>25)</b><br>ZONE: 55<br>GDA 94            |            | Council Name: Casey City Coun<br>SPEAR Reference Number: S1                                                                                                                                                                                                                                                                                                                                                                                                                                                                                                                                                                                                                                                                                                                |                                                                                                          |                                                      |  |  |
|                                                                                                                                                                                                                                                                                                                                                                                                                                                                                                                                                                           | STINC                  |                                                                                                                                                                                                                      |                                             |            |                                                                                                                                                                                                                                                                                                                                                                                                                                                                                                                                                                                                                                                                                                                                                                            | ΝΟΤΑΤΙΟΝΙς                                                                                               |                                                      |  |  |
| IDENTIFIER                                                                                                                                                                                                                                                                                                                                                                                                                                                                                                                                                                |                        | OF ROADS AND/OR RE                                                                                                                                                                                                   |                                             |            | LOTS 1 TO 2500 (BOTH INCLU                                                                                                                                                                                                                                                                                                                                                                                                                                                                                                                                                                                                                                                                                                                                                 | NOTATIONS                                                                                                |                                                      |  |  |
| ROAD R25     CASEY CITY COUNCIL       RESERVE No.22     CASEY CITY COUNCIL                                                                                                                                                                                                                                                                                                                                                                                                                                                                                                |                        |                                                                                                                                                                                                                      |                                             |            | FOR RESTRICTIONS AFFECTIN<br>CREATION OF RESTRICTION '<br>OTHER PURPOSES OF PLAN:<br>1) TO REMOVE THAT PAR                                                                                                                                                                                                                                                                                                                                                                                                                                                                                                                                                                                                                                                                 | IG LOTS 2501 TO 2548<br>25A' ON SHEET 5.<br>IT OF THE SEWERAGE<br>1 CONTAINED WITHIN                     |                                                      |  |  |
|                                                                                                                                                                                                                                                                                                                                                                                                                                                                                                                                                                           |                        | NOTATIONS                                                                                                                                                                                                            |                                             |            | ,                                                                                                                                                                                                                                                                                                                                                                                                                                                                                                                                                                                                                                                                                                                                                                          |                                                                                                          | EASEMENT CREATED AS E-8<br>D GOOSE WAY ON THIS PLAN. |  |  |
| DEPTH LIMITATION: 15.24m         This is a SPEAR plan.         STAGING:         This is a staged subdivision.         Planning Permit No. PA21-0705         SURVEY:         This plan is based on survey.         This survey has been connected to permanent marks No(s). PM13, PM97, PM100 & DVA69/86 in Proclaimed Survey Area No. 71         None of the easements and rights set out in section (2) of Section 12 of the Subdivision Act 1988 are implied over any of the land in this plan         Estate: Five Farms         Stage No.: 25         No. of Lots: 48 |                        |                                                                                                                                                                                                                      |                                             |            | <ul> <li>3) TO REMOVE THAT PART OF THE DRAINAGE EASEMENT CREATED AS E-10 &amp; E-11 ON PS842537H/S1 CONTAINED WITHIN HEATHER GROVE AND WILD GOOSE WAY ON THIS PLAN.</li> <li>4) TO REMOVE THAT PART OF THE SEWERAGE EASEMENT CREATED AS E-3 ON PS842537H/S24 CONTAINED WITHIN HEATHER GROVE AND AVENATOR CIRCUIT ON THIS PLAN.</li> <li>GROUNDS FOR REMOVAL OF EASEMENT:<br/>AGREEMENT FROM ALL INTERESTED PARTIES (SECTION 6(1)K SUBDIVISION ACT 1988)</li> <li>LOTS IN THIS PLAN MAY BE AFFECTED BY ONE OR MORE OWNERS CORPORATIONS.<br/>For details of Owners Corporation(s) including: purpose, responsibility and entitlement and liability, see Owners Corporation search report, Owners Corporation rules and Owners Corporation additional information.</li> </ul> |                                                                                                          |                                                      |  |  |
| STAGE AREA: 3.649ha                                                                                                                                                                                                                                                                                                                                                                                                                                                                                                                                                       |                        |                                                                                                                                                                                                                      | EAS                                         | EMENT I    | NFORMATION                                                                                                                                                                                                                                                                                                                                                                                                                                                                                                                                                                                                                                                                                                                                                                 |                                                                                                          |                                                      |  |  |
| LEGEND: A - App                                                                                                                                                                                                                                                                                                                                                                                                                                                                                                                                                           | ourtenant              | Easement E - Encumbering Ea                                                                                                                                                                                          | sement R -                                  | Encumberin | g Easement (Road)                                                                                                                                                                                                                                                                                                                                                                                                                                                                                                                                                                                                                                                                                                                                                          | -                                                                                                        |                                                      |  |  |
| Easement<br>Reference                                                                                                                                                                                                                                                                                                                                                                                                                                                                                                                                                     |                        | Purpose                                                                                                                                                                                                              | Width<br>(Metres)                           |            | Origin                                                                                                                                                                                                                                                                                                                                                                                                                                                                                                                                                                                                                                                                                                                                                                     | Land B                                                                                                   | enefited/In Favour Of                                |  |  |
| E-1<br>E-1, E-2<br>E-3<br>E-3<br>E-3                                                                                                                                                                                                                                                                                                                                                                                                                                                                                                                                      |                        | SEWERAGE<br>DRAINAGE<br>DRAINAGE<br>SEWERAGE                                                                                                                                                                         | SEE DIAG.<br>SEE DIAG.<br>3<br>3            | Tŀ         | PS842537H/S24<br>PS842537H/S24<br>HIS PLAN - STAGE 25<br>HIS PLAN - STAGE 25                                                                                                                                                                                                                                                                                                                                                                                                                                                                                                                                                                                                                                                                                               | SOUTH EAST WATER CORPORATION<br>CASEY CITY COUNCIL<br>CASEY CITY COUNCIL<br>SOUTH EAST WATER CORPORATION |                                                      |  |  |
| B                                                                                                                                                                                                                                                                                                                                                                                                                                                                                                                                                                         | Bev                    | eridge Williams<br>nt and Infrastructure Consultants                                                                                                                                                                 | SURVEYORS I<br>Digitally signe<br>Surveyor, |            | 02037/25<br>02037-25-PS-V3.DWG<br>Arthur Wiggins, Licensed                                                                                                                                                                                                                                                                                                                                                                                                                                                                                                                                                                                                                                                                                                                 | ORIGINAL SHEET<br>SIZE: A3                                                                               | SHEET 1 OF 5                                         |  |  |

| E-1<br>E-1, E-2<br>E-3<br>E-3 | SEWERAGE<br>DRAINAGE<br>DRAINAGE<br>SEWERAGE | SEE DIAG.<br>SEE DIAG.<br>3<br>3 | PS842537H/S24<br>PS842537H/S24<br>THIS PLAN - STAGE 25<br>THIS PLAN - STAGE 25 | CASI                       | T WATER CORPORATION<br>EY CITY COUNCIL<br>EY CITY COUNCIL<br>T WATER CORPORATION |
|-------------------------------|----------------------------------------------|----------------------------------|--------------------------------------------------------------------------------|----------------------------|----------------------------------------------------------------------------------|
| $\mathbb{R}$                  | Beveridge Williams                           | SURVEYORS                        | FILE REF: 1702037/25<br>1702037-25-PS-V3.DWG                                   | ORIGINAL SHEET<br>SIZE: A3 | SHEET 1 OF 5                                                                     |
|                               | Development and Infrastructure Consultants   | Digitally sign                   | ed by: James Arthur Wiggins, Licensed                                          |                            |                                                                                  |
|                               | Melbourne ph : 03 9524 8888                  |                                  | lan Version (3),                                                               |                            |                                                                                  |
|                               | www.beveridgewilliams.com.au                 | 16/06/2023,                      | SPEAR Ref: S199824C                                                            |                            |                                                                                  |