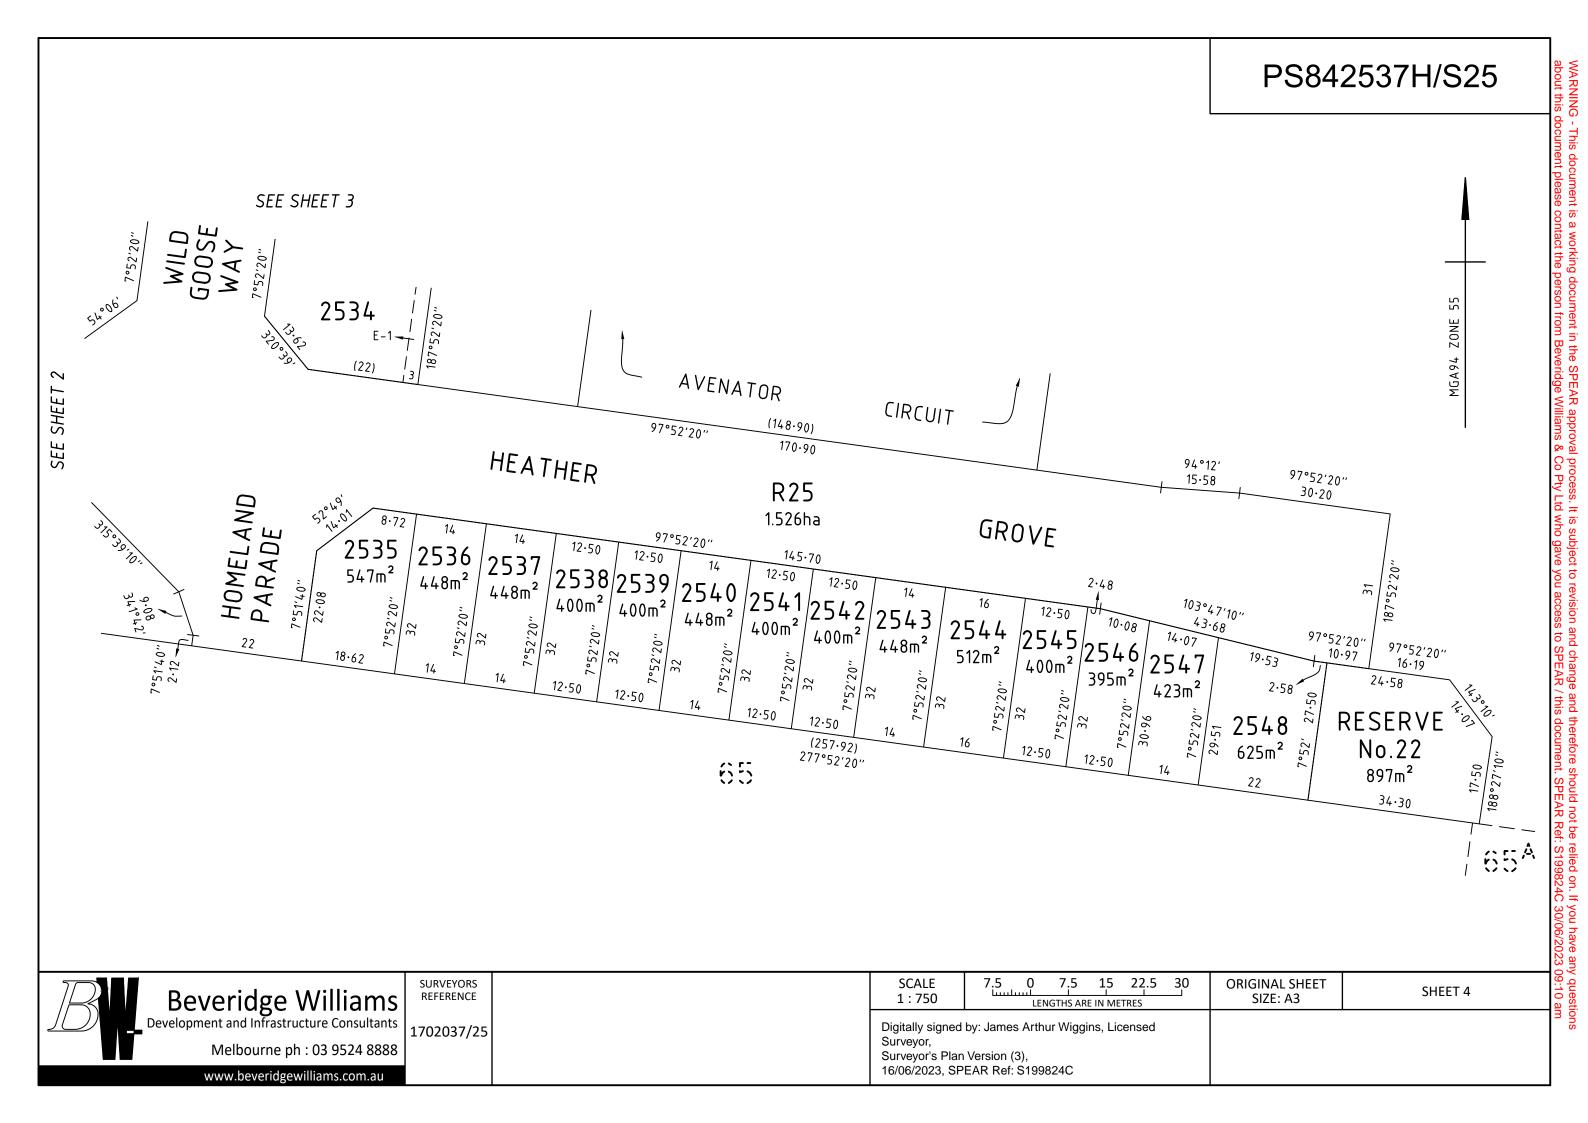

| PLAN C                                                                                                                                                                                                                                                                                                                                                                                                                                                                                                                                                                    | DF S                   | UBDIVISION                                                                                                                                                                                                           |                                             |            | EDITION 1                                                                                                                                                                                                                                                                                                                                                                                                                                                                                                                                                                                                                                                                                                                                                                  | PS84                                                                                                     | 2537H/S25                                            |  |  |
|---------------------------------------------------------------------------------------------------------------------------------------------------------------------------------------------------------------------------------------------------------------------------------------------------------------------------------------------------------------------------------------------------------------------------------------------------------------------------------------------------------------------------------------------------------------------------|------------------------|----------------------------------------------------------------------------------------------------------------------------------------------------------------------------------------------------------------------|---------------------------------------------|------------|----------------------------------------------------------------------------------------------------------------------------------------------------------------------------------------------------------------------------------------------------------------------------------------------------------------------------------------------------------------------------------------------------------------------------------------------------------------------------------------------------------------------------------------------------------------------------------------------------------------------------------------------------------------------------------------------------------------------------------------------------------------------------|----------------------------------------------------------------------------------------------------------|------------------------------------------------------|--|--|
| LOCATION (<br>PARISH:<br>TOWNSHIP:<br>SECTION:<br>CROWN ALLOT<br>TITLE REFERENC<br>LAST PLAN REF<br>OSTAL ADDRE<br>(at time of subdivise<br>MGA CO-ORDIN<br>(of approx centre of<br>in plan)                                                                                                                                                                                                                                                                                                                                                                              | MENT:<br>CE:<br>ERENCI | ND         CRANBOURNE            64 <sup>A</sup> (PART)         VOL.       FOL.         E:       PS842537H/S24 (LOT S2         WILD GOOSE WAY         CLYDE NORTH 3978         E:       356 580         N: 5 780 270 | <b>25)</b><br>ZONE: 55<br>GDA 94            |            | Council Name: Casey City Coun<br>SPEAR Reference Number: S1                                                                                                                                                                                                                                                                                                                                                                                                                                                                                                                                                                                                                                                                                                                |                                                                                                          |                                                      |  |  |
|                                                                                                                                                                                                                                                                                                                                                                                                                                                                                                                                                                           | STINC                  |                                                                                                                                                                                                                      |                                             |            |                                                                                                                                                                                                                                                                                                                                                                                                                                                                                                                                                                                                                                                                                                                                                                            | ΝΟΤΑΤΙΟΝΙς                                                                                               |                                                      |  |  |
| IDENTIFIER                                                                                                                                                                                                                                                                                                                                                                                                                                                                                                                                                                |                        | OF ROADS AND/OR RE                                                                                                                                                                                                   |                                             |            | LOTS 1 TO 2500 (BOTH INCLU                                                                                                                                                                                                                                                                                                                                                                                                                                                                                                                                                                                                                                                                                                                                                 | NOTATIONS                                                                                                |                                                      |  |  |
| ROAD R25     CASEY CITY COUNCIL       RESERVE No.22     CASEY CITY COUNCIL                                                                                                                                                                                                                                                                                                                                                                                                                                                                                                |                        |                                                                                                                                                                                                                      |                                             |            | FOR RESTRICTIONS AFFECTIN<br>CREATION OF RESTRICTION '<br>OTHER PURPOSES OF PLAN:<br>1) TO REMOVE THAT PAR                                                                                                                                                                                                                                                                                                                                                                                                                                                                                                                                                                                                                                                                 | IG LOTS 2501 TO 2548<br>25A' ON SHEET 5.<br>IT OF THE SEWERAGE<br>1 CONTAINED WITHIN                     |                                                      |  |  |
|                                                                                                                                                                                                                                                                                                                                                                                                                                                                                                                                                                           |                        | NOTATIONS                                                                                                                                                                                                            |                                             |            | ,                                                                                                                                                                                                                                                                                                                                                                                                                                                                                                                                                                                                                                                                                                                                                                          |                                                                                                          | EASEMENT CREATED AS E-8<br>D GOOSE WAY ON THIS PLAN. |  |  |
| DEPTH LIMITATION: 15.24m         This is a SPEAR plan.         STAGING:         This is a staged subdivision.         Planning Permit No. PA21-0705         SURVEY:         This plan is based on survey.         This survey has been connected to permanent marks No(s). PM13, PM97, PM100 & DVA69/86 in Proclaimed Survey Area No. 71         None of the easements and rights set out in section (2) of Section 12 of the Subdivision Act 1988 are implied over any of the land in this plan         Estate: Five Farms         Stage No.: 25         No. of Lots: 48 |                        |                                                                                                                                                                                                                      |                                             |            | <ul> <li>3) TO REMOVE THAT PART OF THE DRAINAGE EASEMENT CREATED AS E-10 &amp; E-11 ON PS842537H/S1 CONTAINED WITHIN HEATHER GROVE AND WILD GOOSE WAY ON THIS PLAN.</li> <li>4) TO REMOVE THAT PART OF THE SEWERAGE EASEMENT CREATED AS E-3 ON PS842537H/S24 CONTAINED WITHIN HEATHER GROVE AND AVENATOR CIRCUIT ON THIS PLAN.</li> <li>GROUNDS FOR REMOVAL OF EASEMENT:<br/>AGREEMENT FROM ALL INTERESTED PARTIES (SECTION 6(1)K SUBDIVISION ACT 1988)</li> <li>LOTS IN THIS PLAN MAY BE AFFECTED BY ONE OR MORE OWNERS CORPORATIONS.<br/>For details of Owners Corporation(s) including: purpose, responsibility and entitlement and liability, see Owners Corporation search report, Owners Corporation rules and Owners Corporation additional information.</li> </ul> |                                                                                                          |                                                      |  |  |
| STAGE AREA: 3.649ha                                                                                                                                                                                                                                                                                                                                                                                                                                                                                                                                                       |                        |                                                                                                                                                                                                                      | EAS                                         | EMENT I    | NFORMATION                                                                                                                                                                                                                                                                                                                                                                                                                                                                                                                                                                                                                                                                                                                                                                 |                                                                                                          |                                                      |  |  |
| LEGEND: A - App                                                                                                                                                                                                                                                                                                                                                                                                                                                                                                                                                           | ourtenant              | Easement E - Encumbering Ea                                                                                                                                                                                          | sement R -                                  | Encumberin | g Easement (Road)                                                                                                                                                                                                                                                                                                                                                                                                                                                                                                                                                                                                                                                                                                                                                          | -                                                                                                        |                                                      |  |  |
| Easement<br>Reference                                                                                                                                                                                                                                                                                                                                                                                                                                                                                                                                                     |                        | Purpose                                                                                                                                                                                                              | Width<br>(Metres)                           |            | Origin                                                                                                                                                                                                                                                                                                                                                                                                                                                                                                                                                                                                                                                                                                                                                                     | Land B                                                                                                   | enefited/In Favour Of                                |  |  |
| E-1<br>E-1, E-2<br>E-3<br>E-3<br>E-3                                                                                                                                                                                                                                                                                                                                                                                                                                                                                                                                      |                        | SEWERAGE<br>DRAINAGE<br>DRAINAGE<br>SEWERAGE                                                                                                                                                                         | SEE DIAG.<br>SEE DIAG.<br>3<br>3            | Tŀ         | PS842537H/S24<br>PS842537H/S24<br>HIS PLAN - STAGE 25<br>HIS PLAN - STAGE 25                                                                                                                                                                                                                                                                                                                                                                                                                                                                                                                                                                                                                                                                                               | SOUTH EAST WATER CORPORATION<br>CASEY CITY COUNCIL<br>CASEY CITY COUNCIL<br>SOUTH EAST WATER CORPORATION |                                                      |  |  |
| B                                                                                                                                                                                                                                                                                                                                                                                                                                                                                                                                                                         | Bev                    | eridge Williams<br>nt and Infrastructure Consultants                                                                                                                                                                 | SURVEYORS I<br>Digitally signe<br>Surveyor, |            | 02037/25<br>02037-25-PS-V3.DWG<br>Arthur Wiggins, Licensed                                                                                                                                                                                                                                                                                                                                                                                                                                                                                                                                                                                                                                                                                                                 | ORIGINAL SHEET<br>SIZE: A3                                                                               | SHEET 1 OF 5                                         |  |  |

| E-1<br>E-1, E-2<br>E-3<br>E-3 | SEWERAGE<br>DRAINAGE<br>DRAINAGE<br>SEWERAGE | SEE DIAG.<br>SEE DIAG.<br>3<br>3 | PS842537H/S24<br>PS842537H/S24<br>THIS PLAN - STAGE 25<br>THIS PLAN - STAGE 25 | CASI                       | T WATER CORPORATION<br>EY CITY COUNCIL<br>EY CITY COUNCIL<br>T WATER CORPORATION |
|-------------------------------|----------------------------------------------|----------------------------------|--------------------------------------------------------------------------------|----------------------------|----------------------------------------------------------------------------------|
| $\mathbb{R}$                  | Beveridge Williams                           | SURVEYORS                        | FILE REF: 1702037/25<br>1702037-25-PS-V3.DWG                                   | ORIGINAL SHEET<br>SIZE: A3 | SHEET 1 OF 5                                                                     |
|                               | Development and Infrastructure Consultants   | Digitally sign                   | ed by: James Arthur Wiggins, Licensed                                          |                            |                                                                                  |
|                               | Melbourne ph : 03 9524 8888                  |                                  | lan Version (3),                                                               |                            |                                                                                  |
|                               | www.beveridgewilliams.com.au                 | 16/06/2023,                      | SPEAR Ref: S199824C                                                            |                            |                                                                                  |

www.beveridgewilliams.com.au

16/06/2023, SPEAR Ref: S199824C

| SEE SH                                     | HEATHER                                |                  | 97°52'20"<br>225 | CIRCUI<br>GROVE              | 'T |                            | SEE SHEET 4 |
|--------------------------------------------|----------------------------------------|------------------|------------------|------------------------------|----|----------------------------|-------------|
| <b>Beveridge Williams</b>                  | SURVEYORS REF 1702037/25               | SCALE<br>1 : 600 | 6 0<br>Lunding   | 6 12 18<br>THS ARE IN METRES | 24 | ORIGINAL SHEET<br>SIZE: A3 | SHEET 3     |
| Development and Infrastructure Consultants | Digitally signed by: Jame              | es Arthur Wiggi  | ns, Licensed     |                              |    |                            |             |
| Melbourne ph : 03 9524 8888                | Surveyor,<br>Surveyor's Plan Version ( |                  |                  |                              |    |                            |             |
| www.beveridgewilliams.com.au               | 16/06/2023, SPEAR Ref:                 | : S199824C       |                  |                              |    |                            |             |