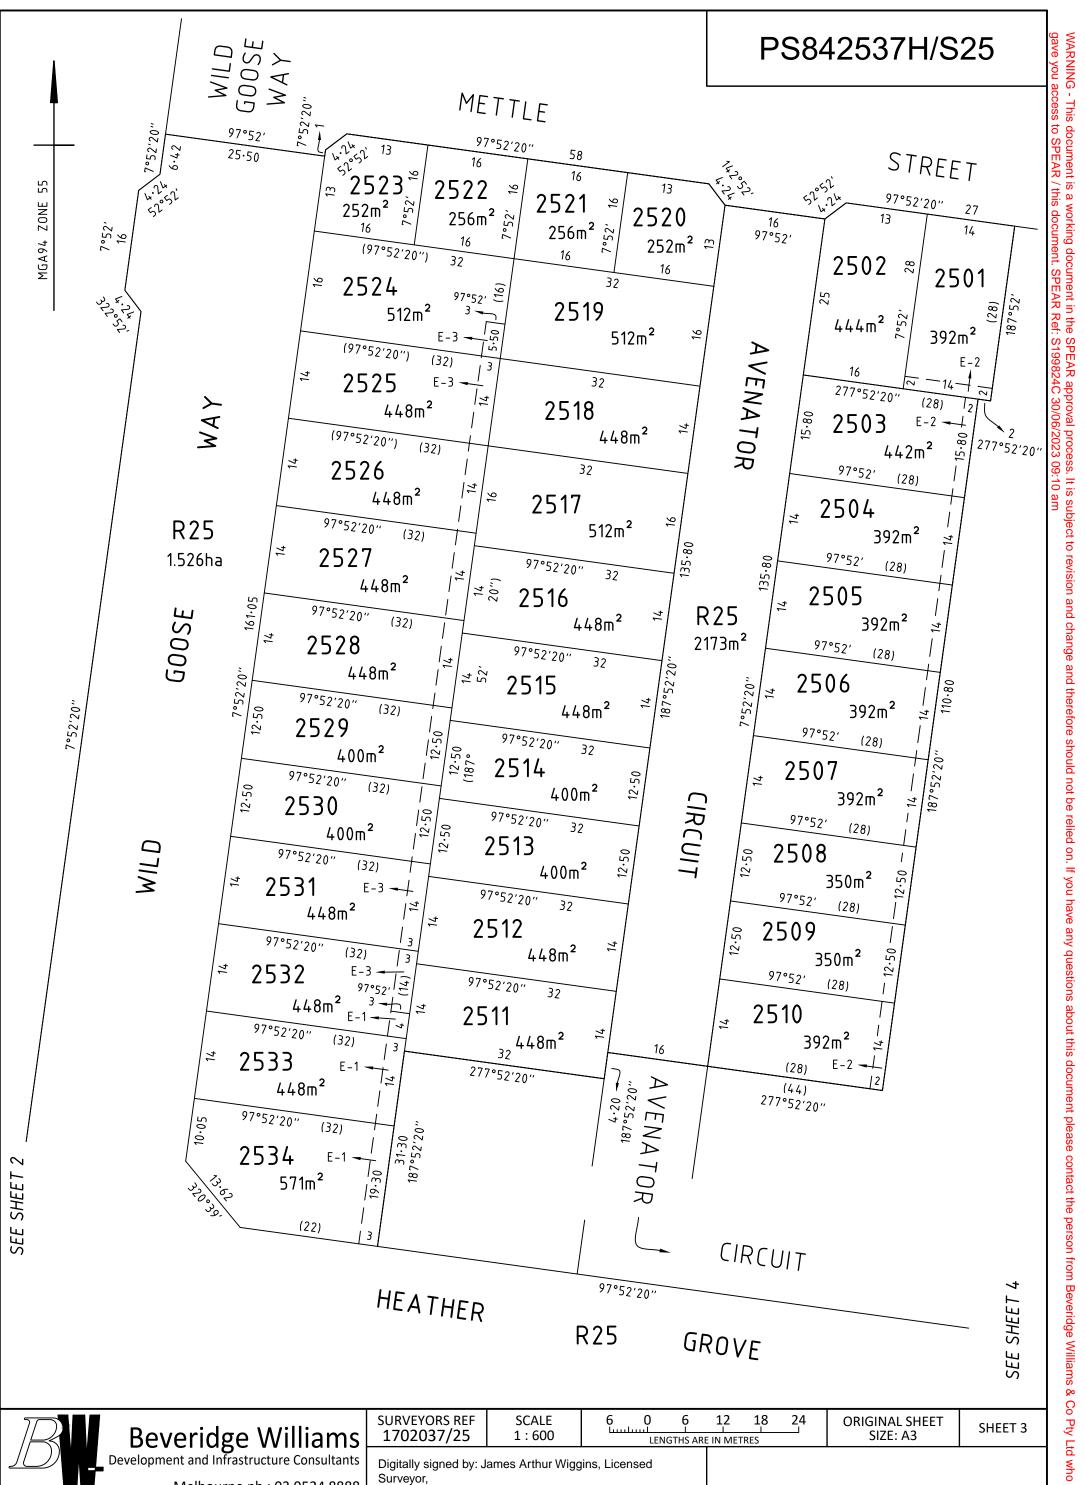

| PLAN C                                                                                                                                                                                                                                                                                                                                                                                                                                                                                                                                                                    | DF S                   | UBDIVISION                                                                                                                                                                                                           |                                             |            | EDITION 1                                                                                                                                                                                                                                                                                                                                                                                                                                                                                                                                                                                                                                                                                                                                                                  | PS84                                                                                                     | 2537H/S25                                            |  |  |
|---------------------------------------------------------------------------------------------------------------------------------------------------------------------------------------------------------------------------------------------------------------------------------------------------------------------------------------------------------------------------------------------------------------------------------------------------------------------------------------------------------------------------------------------------------------------------|------------------------|----------------------------------------------------------------------------------------------------------------------------------------------------------------------------------------------------------------------|---------------------------------------------|------------|----------------------------------------------------------------------------------------------------------------------------------------------------------------------------------------------------------------------------------------------------------------------------------------------------------------------------------------------------------------------------------------------------------------------------------------------------------------------------------------------------------------------------------------------------------------------------------------------------------------------------------------------------------------------------------------------------------------------------------------------------------------------------|----------------------------------------------------------------------------------------------------------|------------------------------------------------------|--|--|
| LOCATION (<br>PARISH:<br>TOWNSHIP:<br>SECTION:<br>CROWN ALLOT<br>TITLE REFERENC<br>LAST PLAN REF<br>OSTAL ADDRE<br>(at time of subdivise<br>MGA CO-ORDIN<br>(of approx centre of<br>in plan)                                                                                                                                                                                                                                                                                                                                                                              | MENT:<br>CE:<br>ERENCI | ND         CRANBOURNE            64 <sup>A</sup> (PART)         VOL.       FOL.         E:       PS842537H/S24 (LOT S2         WILD GOOSE WAY         CLYDE NORTH 3978         E:       356 580         N: 5 780 270 | <b>25)</b><br>ZONE: 55<br>GDA 94            |            | Council Name: Casey City Coun<br>SPEAR Reference Number: S1                                                                                                                                                                                                                                                                                                                                                                                                                                                                                                                                                                                                                                                                                                                |                                                                                                          |                                                      |  |  |
|                                                                                                                                                                                                                                                                                                                                                                                                                                                                                                                                                                           | STINC                  |                                                                                                                                                                                                                      |                                             |            |                                                                                                                                                                                                                                                                                                                                                                                                                                                                                                                                                                                                                                                                                                                                                                            | ΝΟΤΑΤΙΟΝΙς                                                                                               |                                                      |  |  |
| IDENTIFIER                                                                                                                                                                                                                                                                                                                                                                                                                                                                                                                                                                |                        | OF ROADS AND/OR RE                                                                                                                                                                                                   |                                             |            | LOTS 1 TO 2500 (BOTH INCLU                                                                                                                                                                                                                                                                                                                                                                                                                                                                                                                                                                                                                                                                                                                                                 | NOTATIONS                                                                                                |                                                      |  |  |
| ROAD R25     CASEY CITY COUNCIL       RESERVE No.22     CASEY CITY COUNCIL                                                                                                                                                                                                                                                                                                                                                                                                                                                                                                |                        |                                                                                                                                                                                                                      |                                             |            | FOR RESTRICTIONS AFFECTIN<br>CREATION OF RESTRICTION '<br>OTHER PURPOSES OF PLAN:<br>1) TO REMOVE THAT PAR                                                                                                                                                                                                                                                                                                                                                                                                                                                                                                                                                                                                                                                                 | IG LOTS 2501 TO 2548<br>25A' ON SHEET 5.<br>IT OF THE SEWERAGE<br>1 CONTAINED WITHIN                     |                                                      |  |  |
|                                                                                                                                                                                                                                                                                                                                                                                                                                                                                                                                                                           |                        | NOTATIONS                                                                                                                                                                                                            |                                             |            | ,                                                                                                                                                                                                                                                                                                                                                                                                                                                                                                                                                                                                                                                                                                                                                                          |                                                                                                          | EASEMENT CREATED AS E-8<br>D GOOSE WAY ON THIS PLAN. |  |  |
| DEPTH LIMITATION: 15.24m         This is a SPEAR plan.         STAGING:         This is a staged subdivision.         Planning Permit No. PA21-0705         SURVEY:         This plan is based on survey.         This survey has been connected to permanent marks No(s). PM13, PM97, PM100 & DVA69/86 in Proclaimed Survey Area No. 71         None of the easements and rights set out in section (2) of Section 12 of the Subdivision Act 1988 are implied over any of the land in this plan         Estate: Five Farms         Stage No.: 25         No. of Lots: 48 |                        |                                                                                                                                                                                                                      |                                             |            | <ul> <li>3) TO REMOVE THAT PART OF THE DRAINAGE EASEMENT CREATED AS E-10 &amp; E-11 ON PS842537H/S1 CONTAINED WITHIN HEATHER GROVE AND WILD GOOSE WAY ON THIS PLAN.</li> <li>4) TO REMOVE THAT PART OF THE SEWERAGE EASEMENT CREATED AS E-3 ON PS842537H/S24 CONTAINED WITHIN HEATHER GROVE AND AVENATOR CIRCUIT ON THIS PLAN.</li> <li>GROUNDS FOR REMOVAL OF EASEMENT:<br/>AGREEMENT FROM ALL INTERESTED PARTIES (SECTION 6(1)K SUBDIVISION ACT 1988)</li> <li>LOTS IN THIS PLAN MAY BE AFFECTED BY ONE OR MORE OWNERS CORPORATIONS.<br/>For details of Owners Corporation(s) including: purpose, responsibility and entitlement and liability, see Owners Corporation search report, Owners Corporation rules and Owners Corporation additional information.</li> </ul> |                                                                                                          |                                                      |  |  |
| STAGE AREA: 3.649ha                                                                                                                                                                                                                                                                                                                                                                                                                                                                                                                                                       |                        |                                                                                                                                                                                                                      | EAS                                         | EMENT I    | NFORMATION                                                                                                                                                                                                                                                                                                                                                                                                                                                                                                                                                                                                                                                                                                                                                                 |                                                                                                          |                                                      |  |  |
| LEGEND: A - App                                                                                                                                                                                                                                                                                                                                                                                                                                                                                                                                                           | ourtenant              | Easement E - Encumbering Ea                                                                                                                                                                                          | sement R -                                  | Encumberin | g Easement (Road)                                                                                                                                                                                                                                                                                                                                                                                                                                                                                                                                                                                                                                                                                                                                                          | -                                                                                                        |                                                      |  |  |
| Easement<br>Reference                                                                                                                                                                                                                                                                                                                                                                                                                                                                                                                                                     |                        | Purpose                                                                                                                                                                                                              | Width<br>(Metres)                           |            | Origin                                                                                                                                                                                                                                                                                                                                                                                                                                                                                                                                                                                                                                                                                                                                                                     | Land B                                                                                                   | enefited/In Favour Of                                |  |  |
| E-1<br>E-1, E-2<br>E-3<br>E-3<br>E-3                                                                                                                                                                                                                                                                                                                                                                                                                                                                                                                                      |                        | SEWERAGE<br>DRAINAGE<br>DRAINAGE<br>SEWERAGE                                                                                                                                                                         | SEE DIAG.<br>SEE DIAG.<br>3<br>3            | Tŀ         | PS842537H/S24<br>PS842537H/S24<br>HIS PLAN - STAGE 25<br>HIS PLAN - STAGE 25                                                                                                                                                                                                                                                                                                                                                                                                                                                                                                                                                                                                                                                                                               | SOUTH EAST WATER CORPORATION<br>CASEY CITY COUNCIL<br>CASEY CITY COUNCIL<br>SOUTH EAST WATER CORPORATION |                                                      |  |  |
| B                                                                                                                                                                                                                                                                                                                                                                                                                                                                                                                                                                         | Bev                    | eridge Williams<br>nt and Infrastructure Consultants                                                                                                                                                                 | SURVEYORS I<br>Digitally signe<br>Surveyor, |            | 02037/25<br>02037-25-PS-V3.DWG<br>Arthur Wiggins, Licensed                                                                                                                                                                                                                                                                                                                                                                                                                                                                                                                                                                                                                                                                                                                 | ORIGINAL SHEET<br>SIZE: A3                                                                               | SHEET 1 OF 5                                         |  |  |

| E-1<br>E-1, E-2<br>E-3<br>E-3 | SEWERAGE<br>DRAINAGE<br>DRAINAGE<br>SEWERAGE | SEE DIAG.<br>SEE DIAG.<br>3<br>3 | PS842537H/S24<br>PS842537H/S24<br>THIS PLAN - STAGE 25<br>THIS PLAN - STAGE 25 | CASI                       | T WATER CORPORATION<br>EY CITY COUNCIL<br>EY CITY COUNCIL<br>T WATER CORPORATION |
|-------------------------------|----------------------------------------------|----------------------------------|--------------------------------------------------------------------------------|----------------------------|----------------------------------------------------------------------------------|
| $\mathbb{R}$                  | Beveridge Williams                           | SURVEYORS                        | FILE REF: 1702037/25<br>1702037-25-PS-V3.DWG                                   | ORIGINAL SHEET<br>SIZE: A3 | SHEET 1 OF 5                                                                     |
|                               | Development and Infrastructure Consultants   | Digitally sign                   | ed by: James Arthur Wiggins, Licensed                                          |                            |                                                                                  |
|                               | Melbourne ph : 03 9524 8888                  |                                  | lan Version (3),                                                               |                            |                                                                                  |
|                               | www.beveridgewilliams.com.au                 | 16/06/2023,                      | SPEAR Ref: S199824C                                                            |                            |                                                                                  |