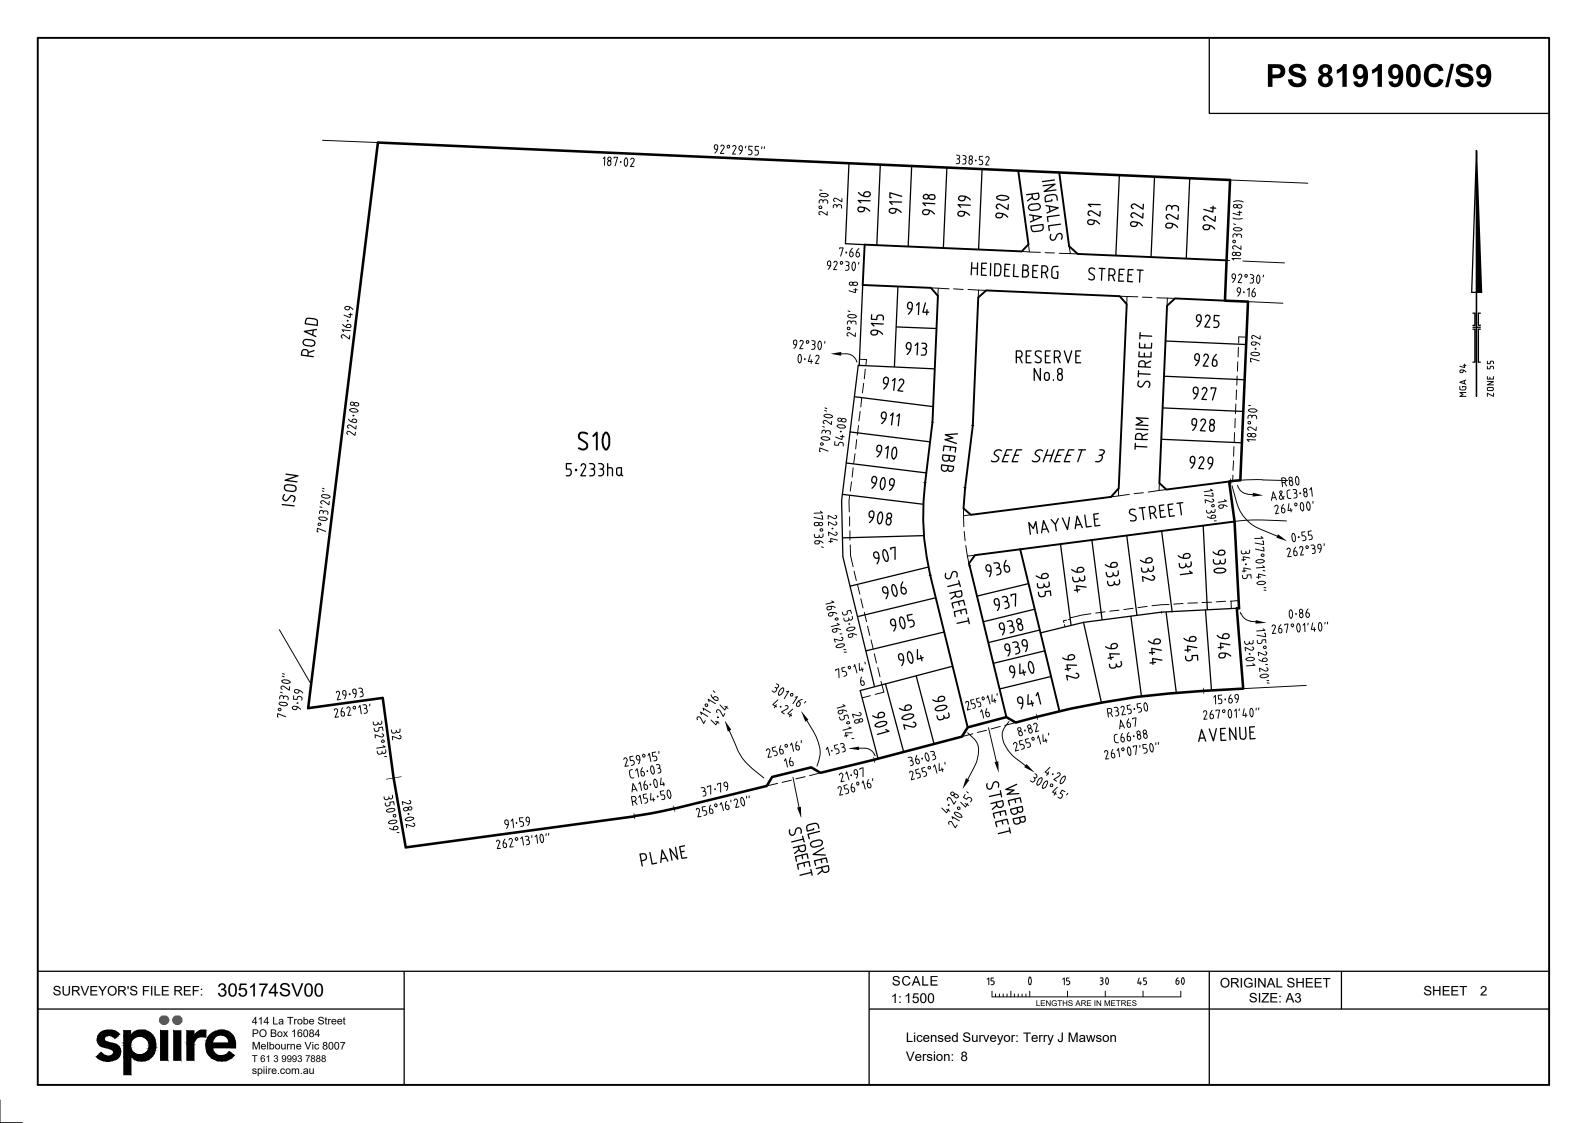

| PLAN OF                                                                    | SUBDIV                             | ISION                    |                      | EDITIC                                                                                                                                                                                                                                                                                                                                                                                                                                                                      | DN 1                         | PS 81                      | 9190C/S9           |  |
|----------------------------------------------------------------------------|------------------------------------|--------------------------|----------------------|-----------------------------------------------------------------------------------------------------------------------------------------------------------------------------------------------------------------------------------------------------------------------------------------------------------------------------------------------------------------------------------------------------------------------------------------------------------------------------|------------------------------|----------------------------|--------------------|--|
| LOCATION OF                                                                | LAND                               |                          |                      |                                                                                                                                                                                                                                                                                                                                                                                                                                                                             |                              |                            |                    |  |
| PARISH: MAMBOU<br>TOWNSHIP:<br>SECTION:<br>CROWN ALLOTME<br>CROWN PORTION: | 20<br>NT: 1 (PART)                 |                          |                      |                                                                                                                                                                                                                                                                                                                                                                                                                                                                             |                              |                            |                    |  |
| TITLE REFERENCE                                                            | E: C/T VOL 1227                    | 9 FOL 917                |                      |                                                                                                                                                                                                                                                                                                                                                                                                                                                                             |                              |                            |                    |  |
| LAST PLAN REFER                                                            | RENCE: S9 on PS                    | 819190C / S <sup>2</sup> | 13                   |                                                                                                                                                                                                                                                                                                                                                                                                                                                                             |                              |                            |                    |  |
| POSTAL ADDRESS<br>(at time of subdivision)                                 | WYNDHAM VA                         | LE VIC 3024              | ZONE: 55             |                                                                                                                                                                                                                                                                                                                                                                                                                                                                             |                              |                            |                    |  |
| MGA94 CO-ORDINA<br>(of approx centre of land                               |                                    |                          | ZONE: 55             |                                                                                                                                                                                                                                                                                                                                                                                                                                                                             |                              |                            |                    |  |
| VESTING                                                                    | GOF ROADS A                        | ND/OR RES                | SERVES               |                                                                                                                                                                                                                                                                                                                                                                                                                                                                             |                              | NOTATIONS                  |                    |  |
| IDENTIFIER                                                                 | CO                                 | JNCIL / BODY /           | PERSON               |                                                                                                                                                                                                                                                                                                                                                                                                                                                                             | bdivided is en               | closed within thick contin | uous lines         |  |
| ROAD R-9<br>RESERVE No. 8                                                  |                                    | NDHAM CITY C             |                      |                                                                                                                                                                                                                                                                                                                                                                                                                                                                             |                              | all inclusive) have been o |                    |  |
|                                                                            |                                    | ONS                      |                      | <ul> <li>Lots in this plan may be affected by one or more Owners Corporation(s).</li> <li>For details of Owners Corporation(s) including purpose, responsibility and entitlement and liability, see Owners Corporation search, Owners Corporation rules and Owners Corporation additional information.</li> <li>None of the easements and rights set out in section (2) of Section 12 of the Subdivision Act 1988 are implied over any of the land in this plan.</li> </ul> |                              |                            |                    |  |
| DEPTH LIMITATION                                                           |                                    |                          |                      |                                                                                                                                                                                                                                                                                                                                                                                                                                                                             |                              |                            |                    |  |
| SURVEY:<br>This plan is based on su                                        | ırvey BP003363K & P                | S825328P                 |                      |                                                                                                                                                                                                                                                                                                                                                                                                                                                                             |                              |                            |                    |  |
| STAGING:<br>This is a staged subdivis<br>Planning Permit No. WY            |                                    |                          |                      |                                                                                                                                                                                                                                                                                                                                                                                                                                                                             |                              |                            |                    |  |
| This survey has been co<br>In Proclaimed Survey Ar                         |                                    | t marks No(s). I         | PM28 & PM63          |                                                                                                                                                                                                                                                                                                                                                                                                                                                                             |                              |                            |                    |  |
|                                                                            |                                    |                          | EASEMENT II          | NFORMATIC                                                                                                                                                                                                                                                                                                                                                                                                                                                                   | DN                           |                            |                    |  |
| LEGEND: A - Appurte                                                        | nant Easement E -                  | Encumbering Ea           | asement R - Encumber | ing Easement (Ro                                                                                                                                                                                                                                                                                                                                                                                                                                                            | oad)                         |                            |                    |  |
| Easement<br>Reference                                                      | Purpose                            | Width<br>(Metres)        | Origin               | n                                                                                                                                                                                                                                                                                                                                                                                                                                                                           |                              | Land Benefited /           | In Favour of       |  |
| E-17                                                                       | DRAINAGE                           | 3                        | PS 819190C -         | STAGE 6                                                                                                                                                                                                                                                                                                                                                                                                                                                                     |                              | WYNDHAM CIT                | Y COUNCIL          |  |
| E-17 S                                                                     | SEWERAGE                           | 3                        | PS 819190C -         | STAGE 6                                                                                                                                                                                                                                                                                                                                                                                                                                                                     | CITY WEST WATER CORPORATION  |                            |                    |  |
| E-22 S                                                                     | SEWERAGE                           | 2.50                     | THIS PLAN -          | STAGE 9                                                                                                                                                                                                                                                                                                                                                                                                                                                                     | GREATER WESTERN WATER CORPOR |                            | TER CORPORATION    |  |
|                                                                            | DRAINAGE                           | 3                        | THIS PLAN -          |                                                                                                                                                                                                                                                                                                                                                                                                                                                                             | GE 9 WYNDHAM CITY COUNCIL    |                            |                    |  |
| E-23 5                                                                     | SEWERAGE                           | 3                        | THIS PLAN -          | STAGE 9                                                                                                                                                                                                                                                                                                                                                                                                                                                                     | G                            | REATER WESTERN WA          | TER CORPORATION    |  |
|                                                                            |                                    |                          |                      |                                                                                                                                                                                                                                                                                                                                                                                                                                                                             |                              |                            |                    |  |
| MAMBOURIN ES                                                               | STATE - STAGE                      |                          | •                    |                                                                                                                                                                                                                                                                                                                                                                                                                                                                             |                              | AREA                       | OF STAGE - 3.282ha |  |
| spiir                                                                      | 414 La Tr<br>PO Box 1<br>Melbourne | 6084<br>e Vic 8007       | SURVEYORS FILE REF:  |                                                                                                                                                                                                                                                                                                                                                                                                                                                                             | 00                           | SIZE: A3                   | SHEET 1 OF 4       |  |
|                                                                            | T 61 3 999 spiire.com              |                          | Version: 8           | -                                                                                                                                                                                                                                                                                                                                                                                                                                                                           |                              |                            |                    |  |

# PS 819190C/S9