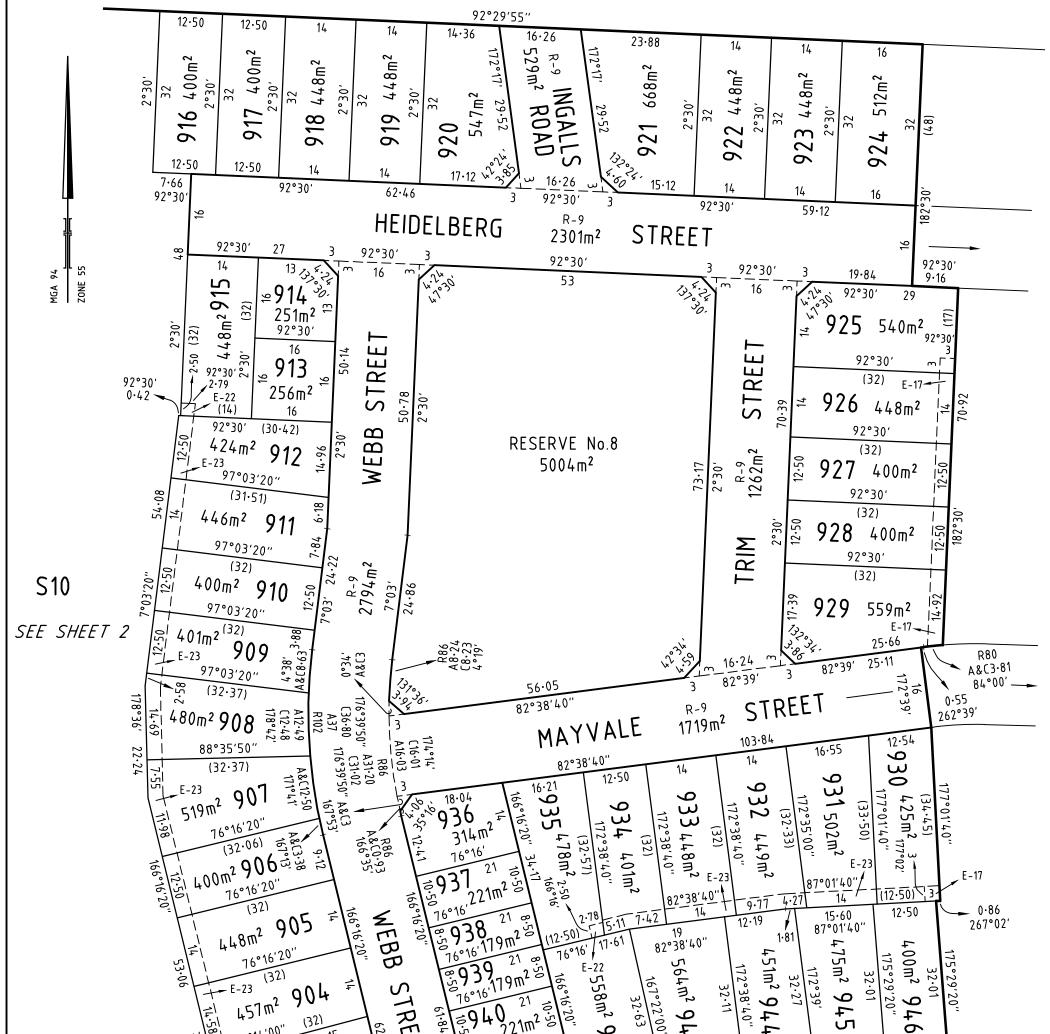

## PS 819190C/S9

| $E-23 \qquad \begin{array}{c} & & & & & & \\ \hline & & & & & \\ & & & & \\ & & & &$                 | $\begin{array}{cccccccccccccccccccccccccccccccccccc$                                                                      | 16 AUCON 15.69<br>50 267°01'40''<br>7 AVENIJE |
|------------------------------------------------------------------------------------------------------|---------------------------------------------------------------------------------------------------------------------------|-----------------------------------------------|
| SURVEYOR'S FILE REF: 305174SV00                                                                      | SCALE         7.5         0         7.5         15         22.5         30           1: 750         LENGTHS ARE IN METRES | ORIGINAL SHEET SHEET 3                        |
| Spire 414 La Trobe Street<br>PO Box 16084<br>Melbourne Vic 8007<br>T 61 3 9993 7888<br>spiire.com.au | Licensed Surveyor: Terry J Mawson<br>Version: 8                                                                           |                                               |

# PS 819190C/S9