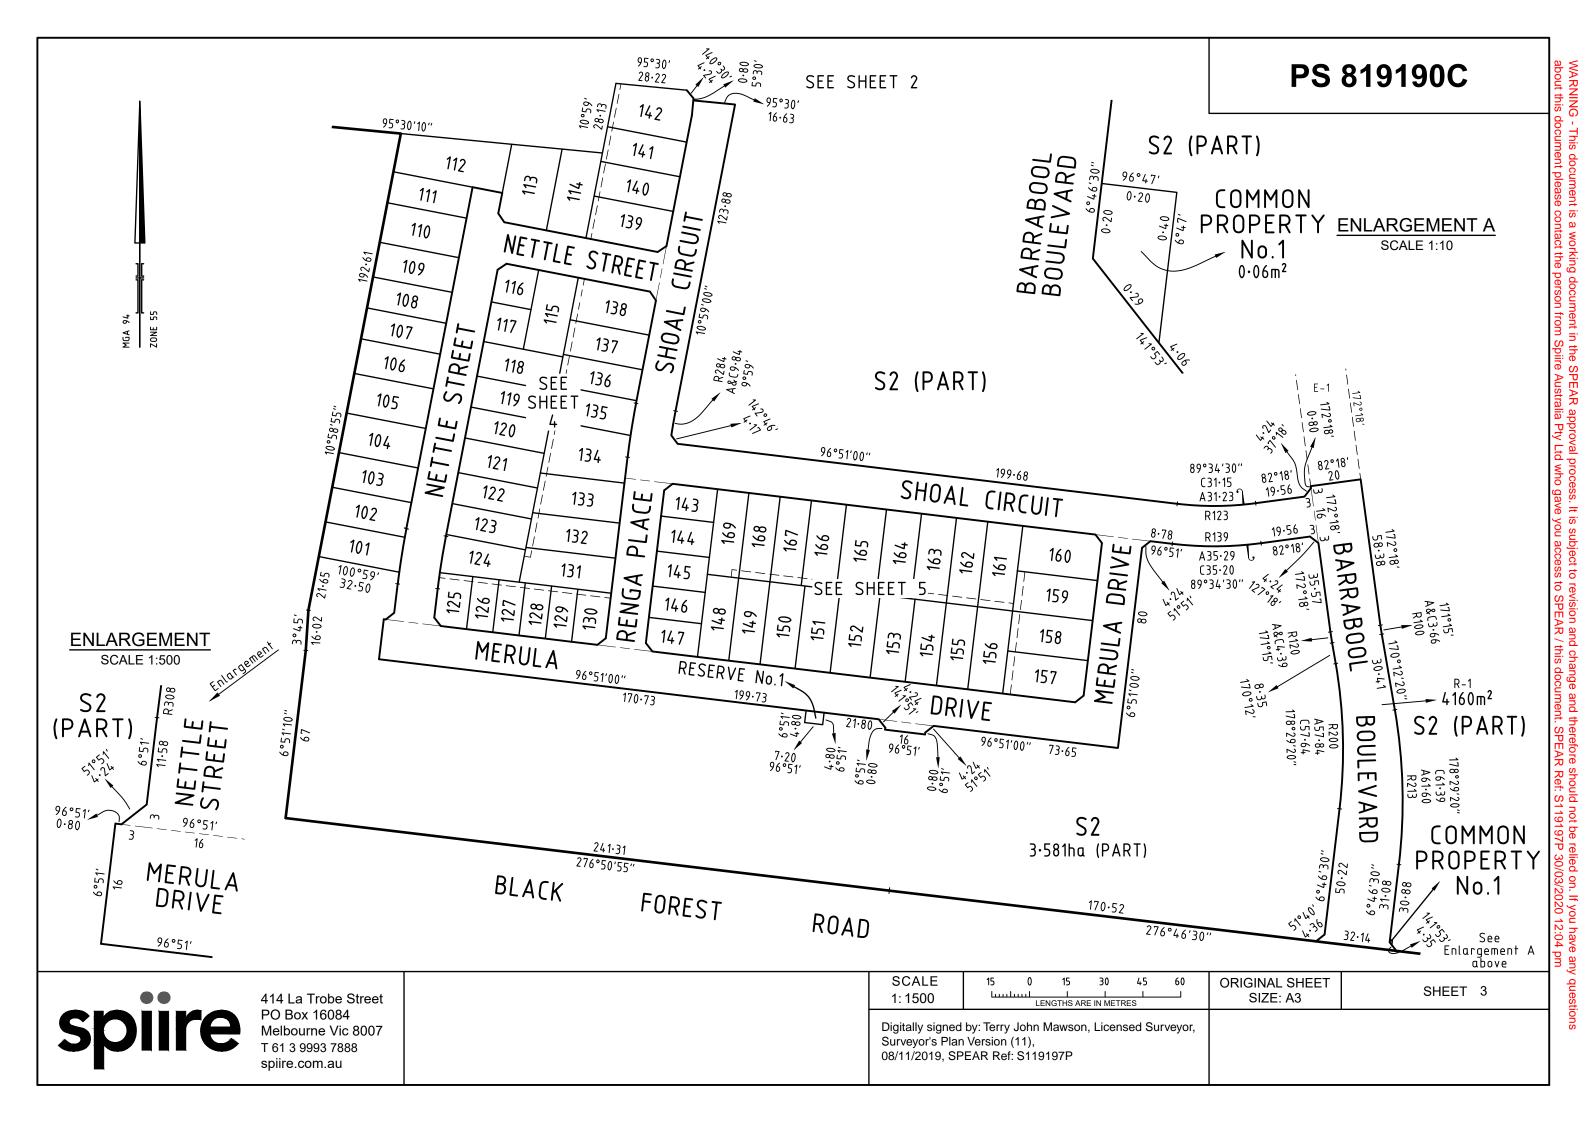

| PLAN OF SUBDIVISION                                                                                                                                                                                                                                                                                                                                                                                                                                                                                                                                                                                                                                                                                                                                                                                                                                                                                                                                                                                                                                                                                                                                                                                                                                                                                                                                                                                                                                                                                                                                                                                                                                                                                                                                                                                                                                                                                                                                                                                                                                                                                                                        |                                                                                       | EDITION 1                                                                                                                                                                 | PS 8                                                                            | 319190C                                        |
|--------------------------------------------------------------------------------------------------------------------------------------------------------------------------------------------------------------------------------------------------------------------------------------------------------------------------------------------------------------------------------------------------------------------------------------------------------------------------------------------------------------------------------------------------------------------------------------------------------------------------------------------------------------------------------------------------------------------------------------------------------------------------------------------------------------------------------------------------------------------------------------------------------------------------------------------------------------------------------------------------------------------------------------------------------------------------------------------------------------------------------------------------------------------------------------------------------------------------------------------------------------------------------------------------------------------------------------------------------------------------------------------------------------------------------------------------------------------------------------------------------------------------------------------------------------------------------------------------------------------------------------------------------------------------------------------------------------------------------------------------------------------------------------------------------------------------------------------------------------------------------------------------------------------------------------------------------------------------------------------------------------------------------------------------------------------------------------------------------------------------------------------|---------------------------------------------------------------------------------------|---------------------------------------------------------------------------------------------------------------------------------------------------------------------------|---------------------------------------------------------------------------------|------------------------------------------------|
| OCATION OF LAND<br>PARISH: MAMBOURIN<br>TOWNSHIP:<br>SECTION: 20<br>CROWN ALLOTMENT: 1 (PART), 2 (PART), 3 (PART), 3 (PART), 2 (PART), 3 (PART), 2 (PART), 2 (PART), 3 (PART), 2 (PART), 3 (PART), 2 (PART), 3 (PART), 2 (PART), 2 (PART), 3 (PART), 3 (PART), 2 (PART), 3 (PART), 3 (PART), 2 (PART), 3 ( | ART)<br>/<br>F<br>D                                                                   | Council Name: Wyndham City (<br>SPEAR Reference Number: S1                                                                                                                | Council                                                                         | 5131300                                        |
| MGA94 CO-ORDINATES: E: 288 270<br>of approx centre of land N: 5 803 000<br>n plan)                                                                                                                                                                                                                                                                                                                                                                                                                                                                                                                                                                                                                                                                                                                                                                                                                                                                                                                                                                                                                                                                                                                                                                                                                                                                                                                                                                                                                                                                                                                                                                                                                                                                                                                                                                                                                                                                                                                                                                                                                                                         | ZONE: 55                                                                              |                                                                                                                                                                           |                                                                                 |                                                |
| VESTING OF ROADS AND/OR R                                                                                                                                                                                                                                                                                                                                                                                                                                                                                                                                                                                                                                                                                                                                                                                                                                                                                                                                                                                                                                                                                                                                                                                                                                                                                                                                                                                                                                                                                                                                                                                                                                                                                                                                                                                                                                                                                                                                                                                                                                                                                                                  | ESERVES                                                                               |                                                                                                                                                                           | Notations                                                                       |                                                |
| IDENTIFIER COUNCIL/BOD<br>ROAD R-1 WYNDHAM CIT<br>RESERVE No1 POWERCOR AUST                                                                                                                                                                                                                                                                                                                                                                                                                                                                                                                                                                                                                                                                                                                                                                                                                                                                                                                                                                                                                                                                                                                                                                                                                                                                                                                                                                                                                                                                                                                                                                                                                                                                                                                                                                                                                                                                                                                                                                                                                                                                | Y COUNCIL                                                                             | Land being subdivided is enclos<br>Lots 1 to 100 (both inclusive) ha<br><u>Other Purpose of this Plan</u>                                                                 | ave been omitted from this                                                      | plan.                                          |
| NOTATIONS                                                                                                                                                                                                                                                                                                                                                                                                                                                                                                                                                                                                                                                                                                                                                                                                                                                                                                                                                                                                                                                                                                                                                                                                                                                                                                                                                                                                                                                                                                                                                                                                                                                                                                                                                                                                                                                                                                                                                                                                                                                                                                                                  |                                                                                       | To remove by agreement part of in favour of Lot A in that plan vi                                                                                                         |                                                                                 |                                                |
| SURVEY:<br>This plan is based on survey BP003363K & PS825328P<br>STAGING:<br>This is a staged subdivision<br>Planning Permit No. WYP 9967/17<br>This survey has been connected to permanent marks No(s)                                                                                                                                                                                                                                                                                                                                                                                                                                                                                                                                                                                                                                                                                                                                                                                                                                                                                                                                                                                                                                                                                                                                                                                                                                                                                                                                                                                                                                                                                                                                                                                                                                                                                                                                                                                                                                                                                                                                    | . PM28 & PM63                                                                         | For details of Owners Coporatio<br>and liability, see Owners Corpo<br>Corporation additional informat<br>None of the easements and rig<br>Subdivision Act 1988 are implie | ration search, Owners Cor<br>on.<br>hts set out in section (2) of               | poration rules and Owners<br>Section 12 of the |
| In Proclaimed Survey Area No                                                                                                                                                                                                                                                                                                                                                                                                                                                                                                                                                                                                                                                                                                                                                                                                                                                                                                                                                                                                                                                                                                                                                                                                                                                                                                                                                                                                                                                                                                                                                                                                                                                                                                                                                                                                                                                                                                                                                                                                                                                                                                               | FASEMENT IN                                                                           | NFORMATION                                                                                                                                                                |                                                                                 |                                                |
| LEGEND: A - Appurtenant Easement E - Encumbering                                                                                                                                                                                                                                                                                                                                                                                                                                                                                                                                                                                                                                                                                                                                                                                                                                                                                                                                                                                                                                                                                                                                                                                                                                                                                                                                                                                                                                                                                                                                                                                                                                                                                                                                                                                                                                                                                                                                                                                                                                                                                           |                                                                                       |                                                                                                                                                                           |                                                                                 |                                                |
|                                                                                                                                                                                                                                                                                                                                                                                                                                                                                                                                                                                                                                                                                                                                                                                                                                                                                                                                                                                                                                                                                                                                                                                                                                                                                                                                                                                                                                                                                                                                                                                                                                                                                                                                                                                                                                                                                                                                                                                                                                                                                                                                            |                                                                                       |                                                                                                                                                                           |                                                                                 |                                                |
| Easement Purpose Width (Metres)                                                                                                                                                                                                                                                                                                                                                                                                                                                                                                                                                                                                                                                                                                                                                                                                                                                                                                                                                                                                                                                                                                                                                                                                                                                                                                                                                                                                                                                                                                                                                                                                                                                                                                                                                                                                                                                                                                                                                                                                                                                                                                            | Origin                                                                                | Lar                                                                                                                                                                       | id Benefited/In Favour o                                                        | f                                              |
| E-1CARRIAGEWAY20E-2SEWERAGE2.50E-3DRAINAGE2E-4SEWERAGE3E-4DRAINAGE3                                                                                                                                                                                                                                                                                                                                                                                                                                                                                                                                                                                                                                                                                                                                                                                                                                                                                                                                                                                                                                                                                                                                                                                                                                                                                                                                                                                                                                                                                                                                                                                                                                                                                                                                                                                                                                                                                                                                                                                                                                                                        | PS819159V<br>THIS PLAN<br>THIS PLAN<br>THIS PLAN<br>THIS PLAN                         | CITY                                                                                                                                                                      | LOT A IN PS819159\<br>WEST WATER CORPO<br>WYNDHAM CITY COUN<br>WEST WATER CORPO | DRATION<br>ICIL<br>DRATION                     |
| MAMBOURIN - STAGE 1 (69 LOTS)                                                                                                                                                                                                                                                                                                                                                                                                                                                                                                                                                                                                                                                                                                                                                                                                                                                                                                                                                                                                                                                                                                                                                                                                                                                                                                                                                                                                                                                                                                                                                                                                                                                                                                                                                                                                                                                                                                                                                                                                                                                                                                              |                                                                                       |                                                                                                                                                                           | AREA<br>ORIGINAL SHEET                                                          | OF STAGE - 5.166ha                             |
| <b>Spire</b> 414 La Trobe Street<br>PO Box 16084<br>Melbourne Vic 8007<br>T 61 3 9993 7888                                                                                                                                                                                                                                                                                                                                                                                                                                                                                                                                                                                                                                                                                                                                                                                                                                                                                                                                                                                                                                                                                                                                                                                                                                                                                                                                                                                                                                                                                                                                                                                                                                                                                                                                                                                                                                                                                                                                                                                                                                                 | SURVEYORS FILE REF:<br>Digitally signed by: Terry Joh<br>Surveyor's Plan Version (11) | 303976SV00                                                                                                                                                                | SIZE: A3                                                                        | SHEET 1 OF 7                                   |