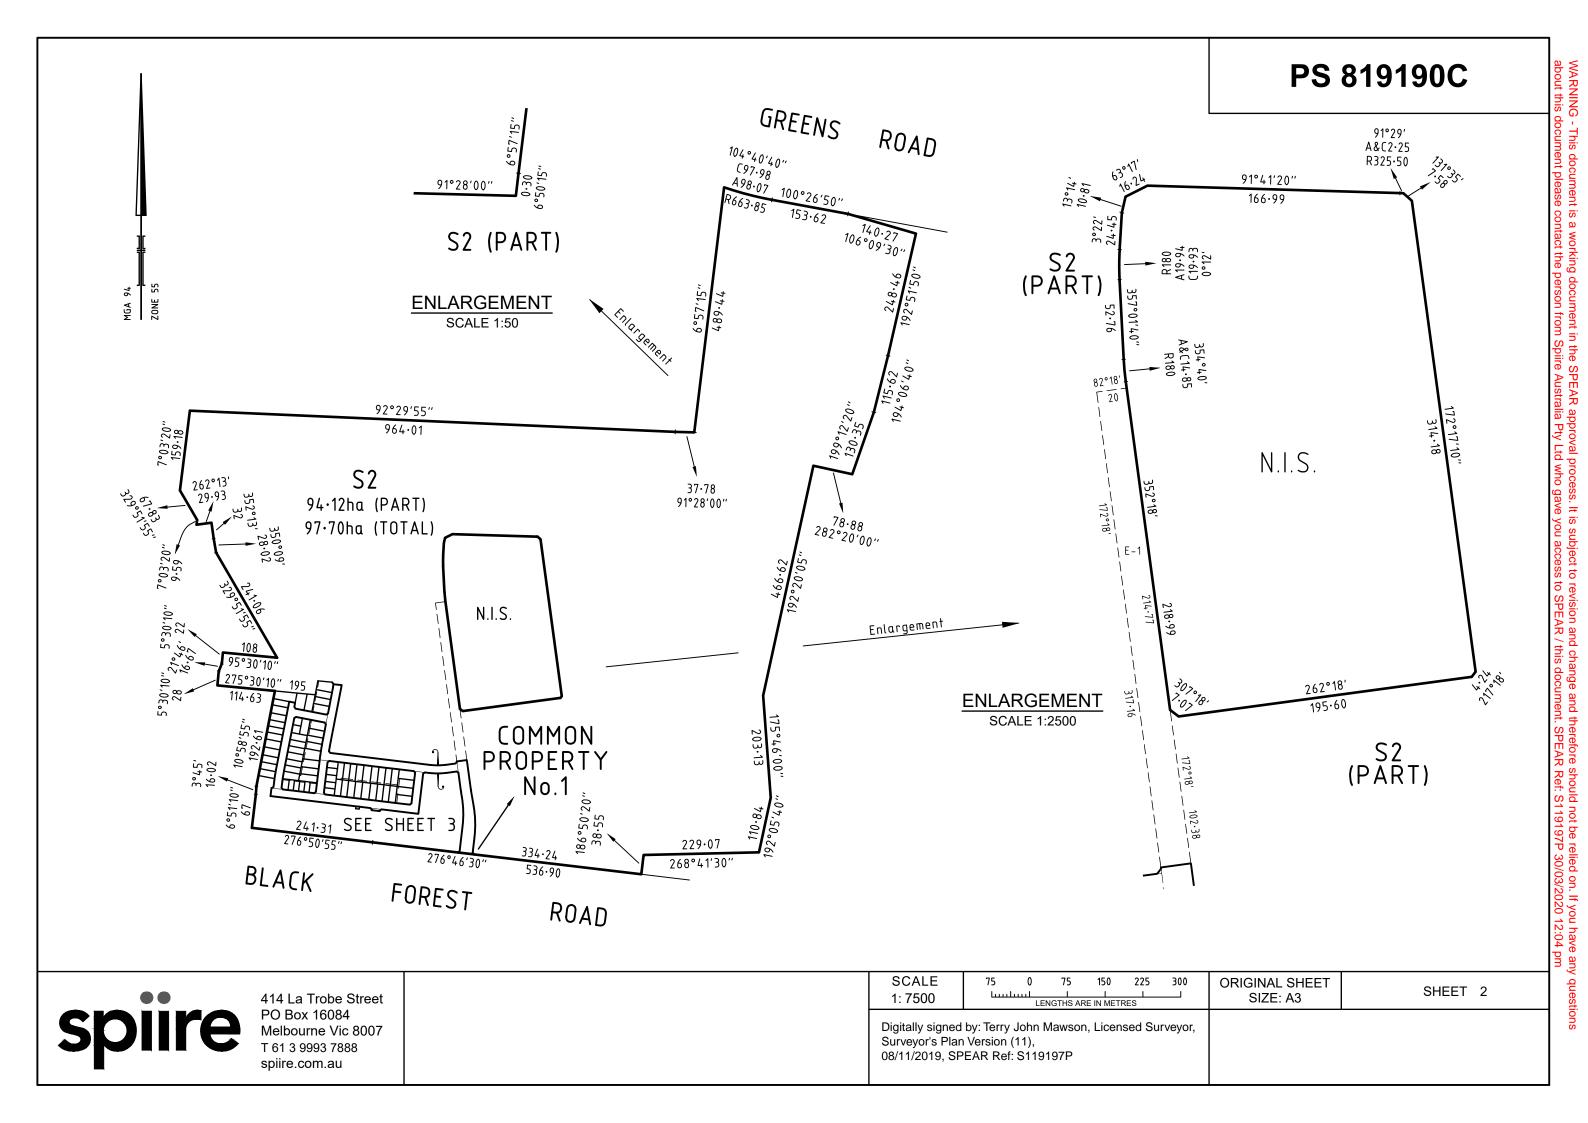

| PLAN OF SUBDIVISION                                                                                                                                                                                                                                                                                                                                                                                                                                                                                                                                                                                                                                                                                                                                                                                                                                                                                                                                                                                                                                                                                                                                                                                                                                                                                                                                                                                                                                                                                                                                                                                                                                                                                                                                                                                                                                                                                                                                                                                                                                                                                                                        |                                                                                       | EDITION 1                                                                                                                                                                 | PS 8                                                                            | 319190C                                        |
|--------------------------------------------------------------------------------------------------------------------------------------------------------------------------------------------------------------------------------------------------------------------------------------------------------------------------------------------------------------------------------------------------------------------------------------------------------------------------------------------------------------------------------------------------------------------------------------------------------------------------------------------------------------------------------------------------------------------------------------------------------------------------------------------------------------------------------------------------------------------------------------------------------------------------------------------------------------------------------------------------------------------------------------------------------------------------------------------------------------------------------------------------------------------------------------------------------------------------------------------------------------------------------------------------------------------------------------------------------------------------------------------------------------------------------------------------------------------------------------------------------------------------------------------------------------------------------------------------------------------------------------------------------------------------------------------------------------------------------------------------------------------------------------------------------------------------------------------------------------------------------------------------------------------------------------------------------------------------------------------------------------------------------------------------------------------------------------------------------------------------------------------|---------------------------------------------------------------------------------------|---------------------------------------------------------------------------------------------------------------------------------------------------------------------------|---------------------------------------------------------------------------------|------------------------------------------------|
| OCATION OF LAND<br>PARISH: MAMBOURIN<br>TOWNSHIP:<br>SECTION: 20<br>CROWN ALLOTMENT: 1 (PART), 2 (PART), 3 (PART), 3 (PART), 2 (PART), 3 (PART), 2 (PART), 2 (PART), 3 (PART), 2 (PART), 3 (PART), 2 (PART), 3 (PART), 2 (PART), 2 (PART), 3 (PART), 3 (PART), 2 (PART), 3 (PART), 3 (PART), 2 (PART), 3 ( | ART)<br>/<br>F<br>D                                                                   | Council Name: Wyndham City (<br>SPEAR Reference Number: S1                                                                                                                | Council                                                                         | 5131300                                        |
| MGA94 CO-ORDINATES: E: 288 270<br>of approx centre of land N: 5 803 000<br>n plan)                                                                                                                                                                                                                                                                                                                                                                                                                                                                                                                                                                                                                                                                                                                                                                                                                                                                                                                                                                                                                                                                                                                                                                                                                                                                                                                                                                                                                                                                                                                                                                                                                                                                                                                                                                                                                                                                                                                                                                                                                                                         | ZONE: 55                                                                              |                                                                                                                                                                           |                                                                                 |                                                |
| VESTING OF ROADS AND/OR R                                                                                                                                                                                                                                                                                                                                                                                                                                                                                                                                                                                                                                                                                                                                                                                                                                                                                                                                                                                                                                                                                                                                                                                                                                                                                                                                                                                                                                                                                                                                                                                                                                                                                                                                                                                                                                                                                                                                                                                                                                                                                                                  | ESERVES                                                                               |                                                                                                                                                                           | Notations                                                                       |                                                |
| IDENTIFIER COUNCIL/BOD<br>ROAD R-1 WYNDHAM CIT<br>RESERVE No1 POWERCOR AUST                                                                                                                                                                                                                                                                                                                                                                                                                                                                                                                                                                                                                                                                                                                                                                                                                                                                                                                                                                                                                                                                                                                                                                                                                                                                                                                                                                                                                                                                                                                                                                                                                                                                                                                                                                                                                                                                                                                                                                                                                                                                | Y COUNCIL                                                                             | Land being subdivided is enclos<br>Lots 1 to 100 (both inclusive) ha<br><u>Other Purpose of this Plan</u>                                                                 | ave been omitted from this                                                      | plan.                                          |
| NOTATIONS                                                                                                                                                                                                                                                                                                                                                                                                                                                                                                                                                                                                                                                                                                                                                                                                                                                                                                                                                                                                                                                                                                                                                                                                                                                                                                                                                                                                                                                                                                                                                                                                                                                                                                                                                                                                                                                                                                                                                                                                                                                                                                                                  |                                                                                       | To remove by agreement part of in favour of Lot A in that plan vi                                                                                                         |                                                                                 |                                                |
| SURVEY:<br>This plan is based on survey BP003363K & PS825328P<br>STAGING:<br>This is a staged subdivision<br>Planning Permit No. WYP 9967/17<br>This survey has been connected to permanent marks No(s)                                                                                                                                                                                                                                                                                                                                                                                                                                                                                                                                                                                                                                                                                                                                                                                                                                                                                                                                                                                                                                                                                                                                                                                                                                                                                                                                                                                                                                                                                                                                                                                                                                                                                                                                                                                                                                                                                                                                    | . PM28 & PM63                                                                         | For details of Owners Coporatio<br>and liability, see Owners Corpo<br>Corporation additional informat<br>None of the easements and rig<br>Subdivision Act 1988 are implie | ration search, Owners Cor<br>on.<br>hts set out in section (2) of               | poration rules and Owners<br>Section 12 of the |
| In Proclaimed Survey Area No                                                                                                                                                                                                                                                                                                                                                                                                                                                                                                                                                                                                                                                                                                                                                                                                                                                                                                                                                                                                                                                                                                                                                                                                                                                                                                                                                                                                                                                                                                                                                                                                                                                                                                                                                                                                                                                                                                                                                                                                                                                                                                               | FASEMENT IN                                                                           | NFORMATION                                                                                                                                                                |                                                                                 |                                                |
| LEGEND: A - Appurtenant Easement E - Encumbering                                                                                                                                                                                                                                                                                                                                                                                                                                                                                                                                                                                                                                                                                                                                                                                                                                                                                                                                                                                                                                                                                                                                                                                                                                                                                                                                                                                                                                                                                                                                                                                                                                                                                                                                                                                                                                                                                                                                                                                                                                                                                           |                                                                                       |                                                                                                                                                                           |                                                                                 |                                                |
|                                                                                                                                                                                                                                                                                                                                                                                                                                                                                                                                                                                                                                                                                                                                                                                                                                                                                                                                                                                                                                                                                                                                                                                                                                                                                                                                                                                                                                                                                                                                                                                                                                                                                                                                                                                                                                                                                                                                                                                                                                                                                                                                            |                                                                                       |                                                                                                                                                                           |                                                                                 |                                                |
| Easement Purpose Width (Metres)                                                                                                                                                                                                                                                                                                                                                                                                                                                                                                                                                                                                                                                                                                                                                                                                                                                                                                                                                                                                                                                                                                                                                                                                                                                                                                                                                                                                                                                                                                                                                                                                                                                                                                                                                                                                                                                                                                                                                                                                                                                                                                            | Origin                                                                                | Lar                                                                                                                                                                       | id Benefited/In Favour o                                                        | f                                              |
| E-1CARRIAGEWAY20E-2SEWERAGE2.50E-3DRAINAGE2E-4SEWERAGE3E-4DRAINAGE3                                                                                                                                                                                                                                                                                                                                                                                                                                                                                                                                                                                                                                                                                                                                                                                                                                                                                                                                                                                                                                                                                                                                                                                                                                                                                                                                                                                                                                                                                                                                                                                                                                                                                                                                                                                                                                                                                                                                                                                                                                                                        | PS819159V<br>THIS PLAN<br>THIS PLAN<br>THIS PLAN<br>THIS PLAN                         | CITY                                                                                                                                                                      | LOT A IN PS819159\<br>WEST WATER CORPO<br>WYNDHAM CITY COUN<br>WEST WATER CORPO | DRATION<br>ICIL<br>DRATION                     |
| MAMBOURIN - STAGE 1 (69 LOTS)                                                                                                                                                                                                                                                                                                                                                                                                                                                                                                                                                                                                                                                                                                                                                                                                                                                                                                                                                                                                                                                                                                                                                                                                                                                                                                                                                                                                                                                                                                                                                                                                                                                                                                                                                                                                                                                                                                                                                                                                                                                                                                              |                                                                                       |                                                                                                                                                                           | AREA<br>ORIGINAL SHEET                                                          | OF STAGE - 5.166ha                             |
| <b>Spire</b> 414 La Trobe Street<br>PO Box 16084<br>Melbourne Vic 8007<br>T 61 3 9993 7888                                                                                                                                                                                                                                                                                                                                                                                                                                                                                                                                                                                                                                                                                                                                                                                                                                                                                                                                                                                                                                                                                                                                                                                                                                                                                                                                                                                                                                                                                                                                                                                                                                                                                                                                                                                                                                                                                                                                                                                                                                                 | SURVEYORS FILE REF:<br>Digitally signed by: Terry Joh<br>Surveyor's Plan Version (11) | 303976SV00                                                                                                                                                                | SIZE: A3                                                                        | SHEET 1 OF 7                                   |