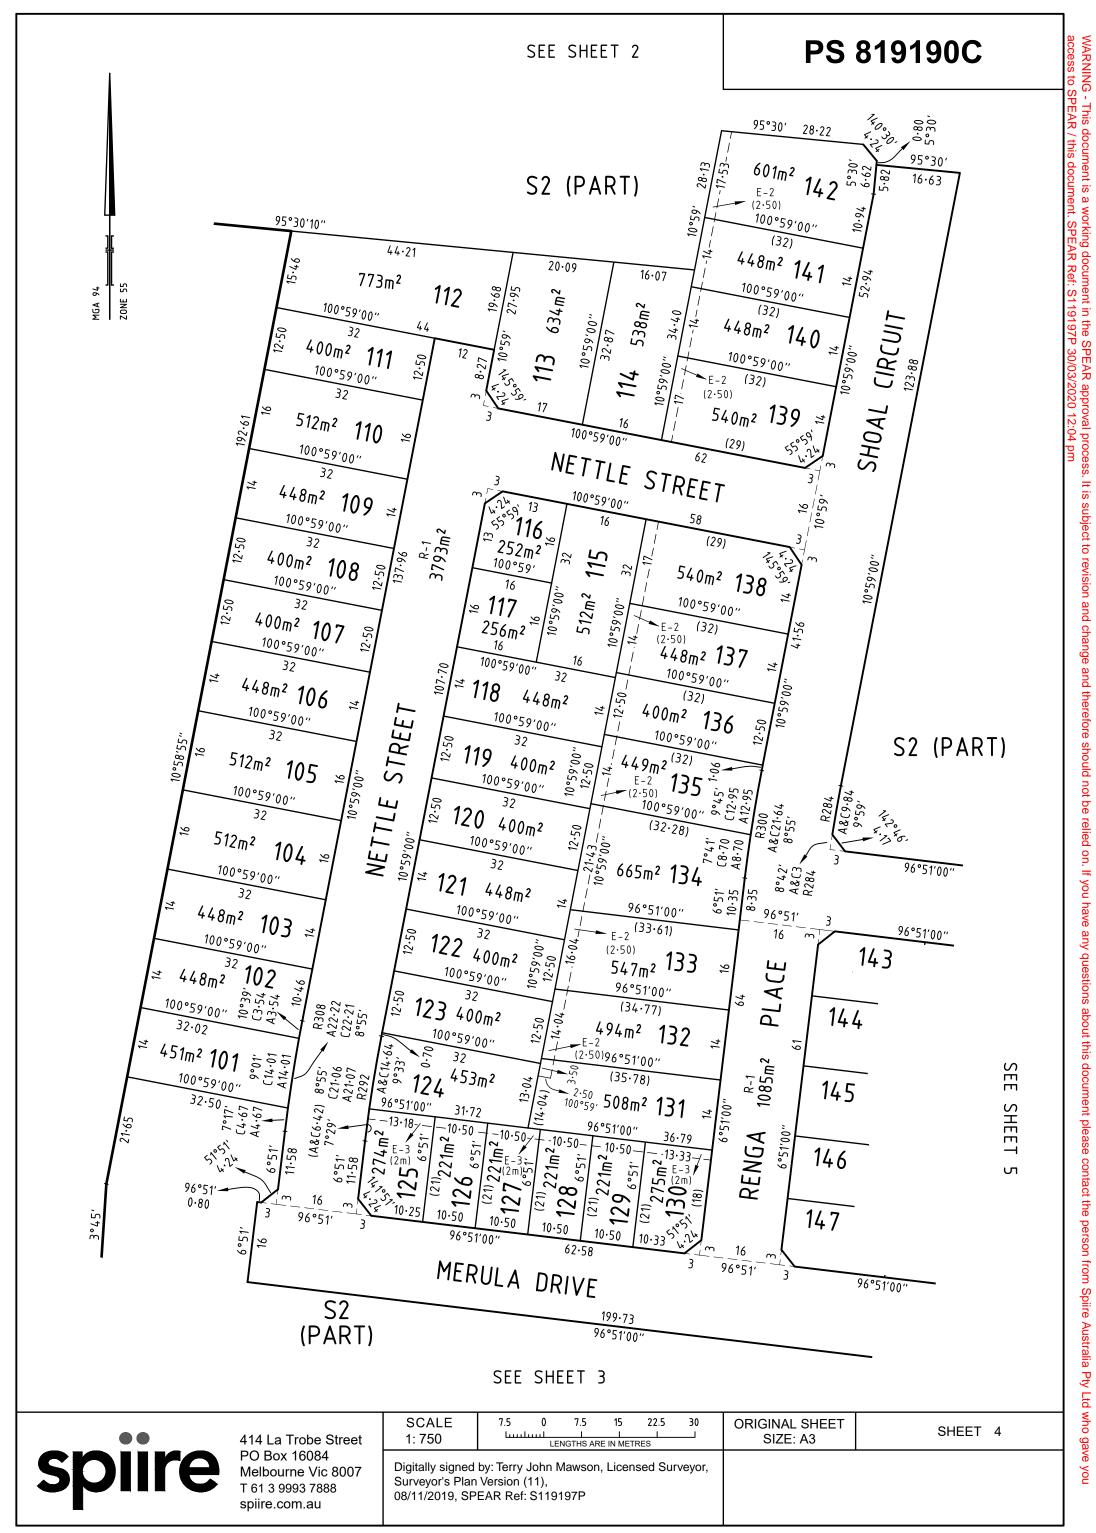

| PLAN OF SUBDIVISION                                                                                                                                                                                                                                                                                                                                                                                                                                                                                                                                                                                                                                                                                                                                                                                                                                                                                                                                                                                                                                                                                                                                                                                                                                                                                                                                                                                                                                                                                                                                                                                                                                                                                                                                                                                                                                                                                                                                                                                                                                                                                                                        |                                                                                       | EDITION 1                                                                                                                                                                 | PS 8                                                                            | 319190C                                        |
|--------------------------------------------------------------------------------------------------------------------------------------------------------------------------------------------------------------------------------------------------------------------------------------------------------------------------------------------------------------------------------------------------------------------------------------------------------------------------------------------------------------------------------------------------------------------------------------------------------------------------------------------------------------------------------------------------------------------------------------------------------------------------------------------------------------------------------------------------------------------------------------------------------------------------------------------------------------------------------------------------------------------------------------------------------------------------------------------------------------------------------------------------------------------------------------------------------------------------------------------------------------------------------------------------------------------------------------------------------------------------------------------------------------------------------------------------------------------------------------------------------------------------------------------------------------------------------------------------------------------------------------------------------------------------------------------------------------------------------------------------------------------------------------------------------------------------------------------------------------------------------------------------------------------------------------------------------------------------------------------------------------------------------------------------------------------------------------------------------------------------------------------|---------------------------------------------------------------------------------------|---------------------------------------------------------------------------------------------------------------------------------------------------------------------------|---------------------------------------------------------------------------------|------------------------------------------------|
| OCATION OF LAND<br>PARISH: MAMBOURIN<br>TOWNSHIP:<br>SECTION: 20<br>CROWN ALLOTMENT: 1 (PART), 2 (PART), 3 (PART), 3 (PART), 2 (PART), 3 (PART), 2 (PART), 2 (PART), 3 (PART), 2 (PART), 3 (PART), 2 (PART), 3 (PART), 2 (PART), 2 (PART), 3 (PART), 3 (PART), 2 (PART), 3 (PART), 3 (PART), 2 (PART), 3 ( | ART)<br>/<br>F<br>D                                                                   | Council Name: Wyndham City (<br>SPEAR Reference Number: S1                                                                                                                | Council                                                                         | 5131300                                        |
| MGA94 CO-ORDINATES: E: 288 270<br>of approx centre of land N: 5 803 000<br>n plan)                                                                                                                                                                                                                                                                                                                                                                                                                                                                                                                                                                                                                                                                                                                                                                                                                                                                                                                                                                                                                                                                                                                                                                                                                                                                                                                                                                                                                                                                                                                                                                                                                                                                                                                                                                                                                                                                                                                                                                                                                                                         | ZONE: 55                                                                              |                                                                                                                                                                           |                                                                                 |                                                |
| VESTING OF ROADS AND/OR R                                                                                                                                                                                                                                                                                                                                                                                                                                                                                                                                                                                                                                                                                                                                                                                                                                                                                                                                                                                                                                                                                                                                                                                                                                                                                                                                                                                                                                                                                                                                                                                                                                                                                                                                                                                                                                                                                                                                                                                                                                                                                                                  | ESERVES                                                                               |                                                                                                                                                                           | Notations                                                                       |                                                |
| IDENTIFIER COUNCIL/BOD<br>ROAD R-1 WYNDHAM CIT<br>RESERVE No1 POWERCOR AUST                                                                                                                                                                                                                                                                                                                                                                                                                                                                                                                                                                                                                                                                                                                                                                                                                                                                                                                                                                                                                                                                                                                                                                                                                                                                                                                                                                                                                                                                                                                                                                                                                                                                                                                                                                                                                                                                                                                                                                                                                                                                | Y COUNCIL                                                                             | Land being subdivided is enclos<br>Lots 1 to 100 (both inclusive) ha<br><u>Other Purpose of this Plan</u>                                                                 | ave been omitted from this                                                      | plan.                                          |
| NOTATIONS                                                                                                                                                                                                                                                                                                                                                                                                                                                                                                                                                                                                                                                                                                                                                                                                                                                                                                                                                                                                                                                                                                                                                                                                                                                                                                                                                                                                                                                                                                                                                                                                                                                                                                                                                                                                                                                                                                                                                                                                                                                                                                                                  |                                                                                       | To remove by agreement part of in favour of Lot A in that plan vi                                                                                                         |                                                                                 |                                                |
| SURVEY:<br>This plan is based on survey BP003363K & PS825328P<br>STAGING:<br>This is a staged subdivision<br>Planning Permit No. WYP 9967/17<br>This survey has been connected to permanent marks No(s)                                                                                                                                                                                                                                                                                                                                                                                                                                                                                                                                                                                                                                                                                                                                                                                                                                                                                                                                                                                                                                                                                                                                                                                                                                                                                                                                                                                                                                                                                                                                                                                                                                                                                                                                                                                                                                                                                                                                    | . PM28 & PM63                                                                         | For details of Owners Coporatio<br>and liability, see Owners Corpo<br>Corporation additional informat<br>None of the easements and rig<br>Subdivision Act 1988 are implie | ration search, Owners Cor<br>on.<br>hts set out in section (2) of               | poration rules and Owners<br>Section 12 of the |
| In Proclaimed Survey Area No                                                                                                                                                                                                                                                                                                                                                                                                                                                                                                                                                                                                                                                                                                                                                                                                                                                                                                                                                                                                                                                                                                                                                                                                                                                                                                                                                                                                                                                                                                                                                                                                                                                                                                                                                                                                                                                                                                                                                                                                                                                                                                               | FASEMENT IN                                                                           | NFORMATION                                                                                                                                                                |                                                                                 |                                                |
| LEGEND: A - Appurtenant Easement E - Encumbering                                                                                                                                                                                                                                                                                                                                                                                                                                                                                                                                                                                                                                                                                                                                                                                                                                                                                                                                                                                                                                                                                                                                                                                                                                                                                                                                                                                                                                                                                                                                                                                                                                                                                                                                                                                                                                                                                                                                                                                                                                                                                           |                                                                                       |                                                                                                                                                                           |                                                                                 |                                                |
|                                                                                                                                                                                                                                                                                                                                                                                                                                                                                                                                                                                                                                                                                                                                                                                                                                                                                                                                                                                                                                                                                                                                                                                                                                                                                                                                                                                                                                                                                                                                                                                                                                                                                                                                                                                                                                                                                                                                                                                                                                                                                                                                            |                                                                                       |                                                                                                                                                                           |                                                                                 |                                                |
| Easement Purpose Width (Metres)                                                                                                                                                                                                                                                                                                                                                                                                                                                                                                                                                                                                                                                                                                                                                                                                                                                                                                                                                                                                                                                                                                                                                                                                                                                                                                                                                                                                                                                                                                                                                                                                                                                                                                                                                                                                                                                                                                                                                                                                                                                                                                            | Origin                                                                                | Lar                                                                                                                                                                       | id Benefited/In Favour o                                                        | f                                              |
| E-1CARRIAGEWAY20E-2SEWERAGE2.50E-3DRAINAGE2E-4SEWERAGE3E-4DRAINAGE3                                                                                                                                                                                                                                                                                                                                                                                                                                                                                                                                                                                                                                                                                                                                                                                                                                                                                                                                                                                                                                                                                                                                                                                                                                                                                                                                                                                                                                                                                                                                                                                                                                                                                                                                                                                                                                                                                                                                                                                                                                                                        | PS819159V<br>THIS PLAN<br>THIS PLAN<br>THIS PLAN<br>THIS PLAN                         | CITY                                                                                                                                                                      | LOT A IN PS819159\<br>WEST WATER CORPO<br>WYNDHAM CITY COUN<br>WEST WATER CORPO | DRATION<br>ICIL<br>DRATION                     |
| MAMBOURIN - STAGE 1 (69 LOTS)                                                                                                                                                                                                                                                                                                                                                                                                                                                                                                                                                                                                                                                                                                                                                                                                                                                                                                                                                                                                                                                                                                                                                                                                                                                                                                                                                                                                                                                                                                                                                                                                                                                                                                                                                                                                                                                                                                                                                                                                                                                                                                              |                                                                                       |                                                                                                                                                                           | AREA<br>ORIGINAL SHEET                                                          | OF STAGE - 5.166ha                             |
| <b>Spire</b> 414 La Trobe Street<br>PO Box 16084<br>Melbourne Vic 8007<br>T 61 3 9993 7888                                                                                                                                                                                                                                                                                                                                                                                                                                                                                                                                                                                                                                                                                                                                                                                                                                                                                                                                                                                                                                                                                                                                                                                                                                                                                                                                                                                                                                                                                                                                                                                                                                                                                                                                                                                                                                                                                                                                                                                                                                                 | SURVEYORS FILE REF:<br>Digitally signed by: Terry Joh<br>Surveyor's Plan Version (11) | 303976SV00                                                                                                                                                                | SIZE: A3                                                                        | SHEET 1 OF 7                                   |