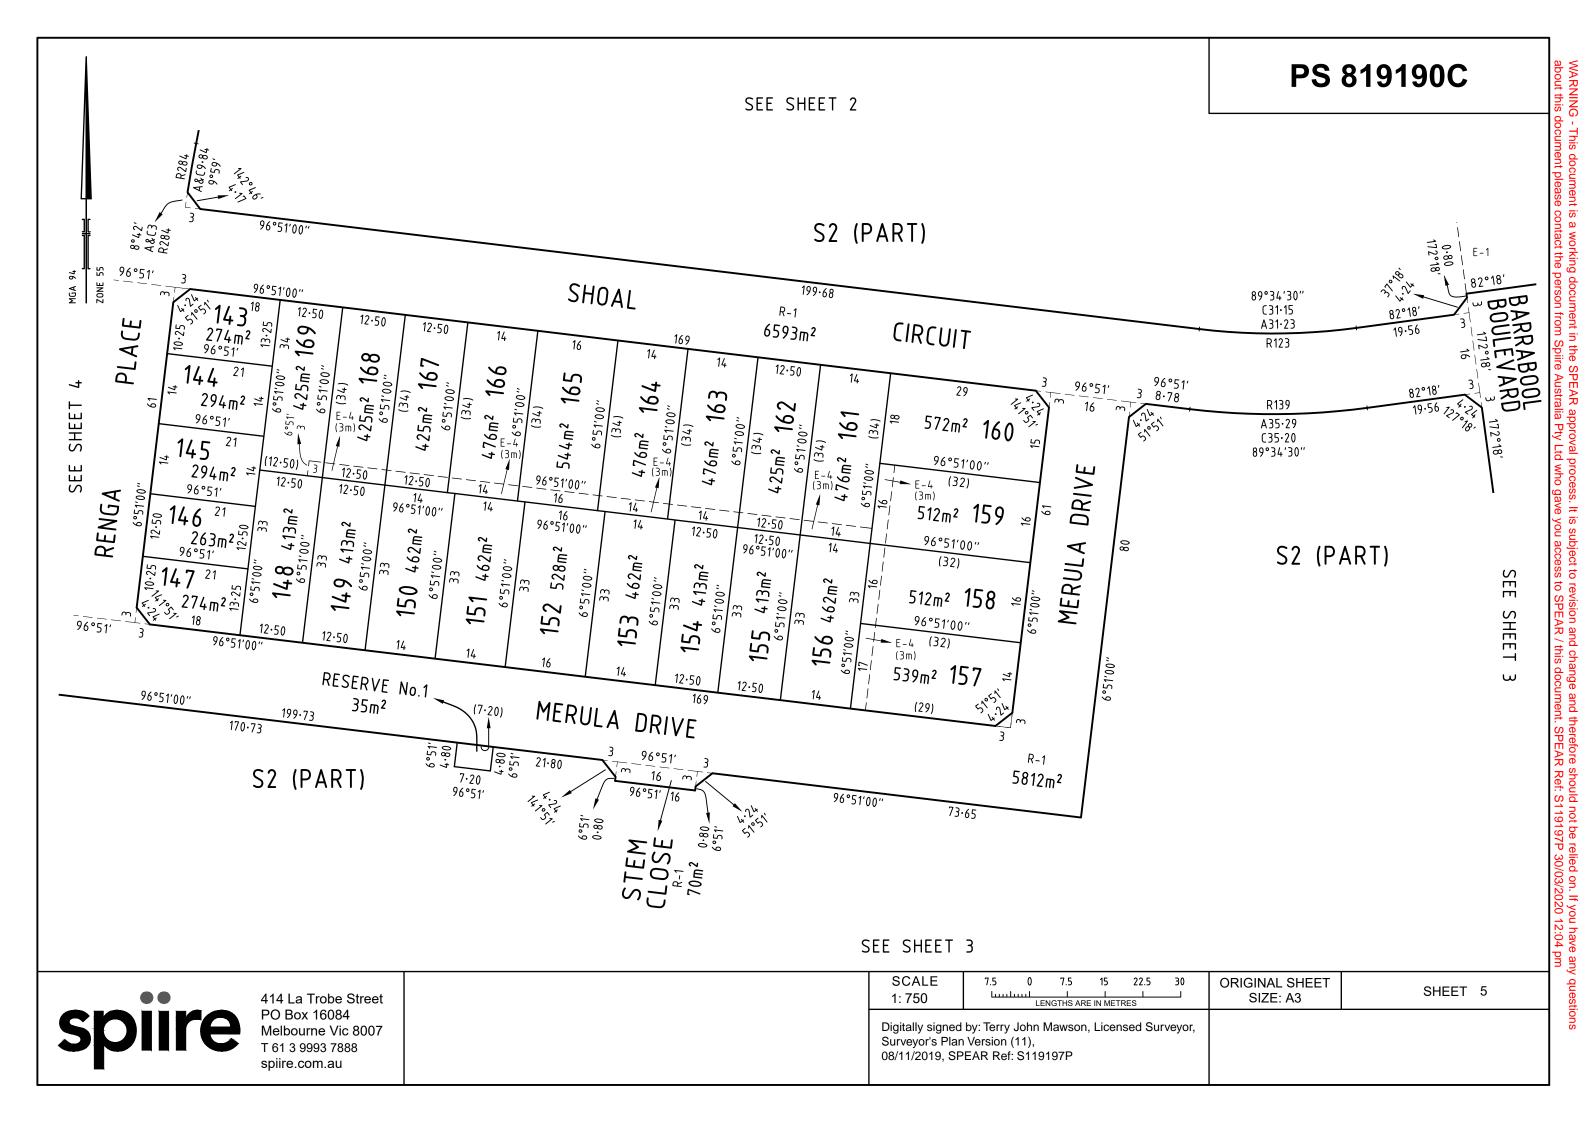

| PLAN OF SUBDIVISION                                                                                                                                                                                                                                                                                                                                                                                                                                                                                                                                                                                                                                                                                                                                                                                                                                                                                                                                                                                                                                                                                                                                                                                                                                                                                                                                                                                                                                                                                                                                                                                                                                                                                                                                                                                                                                                                                                                                                                                                                                                                                                                        |                                                                                       | EDITION 1                                                                                                                                                                 | PS 8                                                                            | 319190C                                        |
|--------------------------------------------------------------------------------------------------------------------------------------------------------------------------------------------------------------------------------------------------------------------------------------------------------------------------------------------------------------------------------------------------------------------------------------------------------------------------------------------------------------------------------------------------------------------------------------------------------------------------------------------------------------------------------------------------------------------------------------------------------------------------------------------------------------------------------------------------------------------------------------------------------------------------------------------------------------------------------------------------------------------------------------------------------------------------------------------------------------------------------------------------------------------------------------------------------------------------------------------------------------------------------------------------------------------------------------------------------------------------------------------------------------------------------------------------------------------------------------------------------------------------------------------------------------------------------------------------------------------------------------------------------------------------------------------------------------------------------------------------------------------------------------------------------------------------------------------------------------------------------------------------------------------------------------------------------------------------------------------------------------------------------------------------------------------------------------------------------------------------------------------|---------------------------------------------------------------------------------------|---------------------------------------------------------------------------------------------------------------------------------------------------------------------------|---------------------------------------------------------------------------------|------------------------------------------------|
| OCATION OF LAND<br>PARISH: MAMBOURIN<br>TOWNSHIP:<br>SECTION: 20<br>CROWN ALLOTMENT: 1 (PART), 2 (PART), 3 (PART), 3 (PART), 2 (PART), 3 (PART), 2 (PART), 2 (PART), 3 (PART), 2 (PART), 3 (PART), 2 (PART), 3 (PART), 2 (PART), 2 (PART), 3 (PART), 3 (PART), 2 (PART), 3 (PART), 3 (PART), 2 (PART), 3 ( | ART)<br>/<br>F<br>D                                                                   | Council Name: Wyndham City (<br>SPEAR Reference Number: S1                                                                                                                | Council                                                                         | 5131300                                        |
| MGA94 CO-ORDINATES: E: 288 270<br>of approx centre of land N: 5 803 000<br>n plan)                                                                                                                                                                                                                                                                                                                                                                                                                                                                                                                                                                                                                                                                                                                                                                                                                                                                                                                                                                                                                                                                                                                                                                                                                                                                                                                                                                                                                                                                                                                                                                                                                                                                                                                                                                                                                                                                                                                                                                                                                                                         | ZONE: 55                                                                              |                                                                                                                                                                           |                                                                                 |                                                |
| VESTING OF ROADS AND/OR R                                                                                                                                                                                                                                                                                                                                                                                                                                                                                                                                                                                                                                                                                                                                                                                                                                                                                                                                                                                                                                                                                                                                                                                                                                                                                                                                                                                                                                                                                                                                                                                                                                                                                                                                                                                                                                                                                                                                                                                                                                                                                                                  | ESERVES                                                                               |                                                                                                                                                                           | Notations                                                                       |                                                |
| IDENTIFIER COUNCIL/BOD<br>ROAD R-1 WYNDHAM CIT<br>RESERVE No1 POWERCOR AUST                                                                                                                                                                                                                                                                                                                                                                                                                                                                                                                                                                                                                                                                                                                                                                                                                                                                                                                                                                                                                                                                                                                                                                                                                                                                                                                                                                                                                                                                                                                                                                                                                                                                                                                                                                                                                                                                                                                                                                                                                                                                | Y COUNCIL                                                                             | Land being subdivided is enclos<br>Lots 1 to 100 (both inclusive) ha<br><u>Other Purpose of this Plan</u>                                                                 | ave been omitted from this                                                      | plan.                                          |
| NOTATIONS                                                                                                                                                                                                                                                                                                                                                                                                                                                                                                                                                                                                                                                                                                                                                                                                                                                                                                                                                                                                                                                                                                                                                                                                                                                                                                                                                                                                                                                                                                                                                                                                                                                                                                                                                                                                                                                                                                                                                                                                                                                                                                                                  |                                                                                       | To remove by agreement part of in favour of Lot A in that plan vi                                                                                                         |                                                                                 |                                                |
| SURVEY:<br>This plan is based on survey BP003363K & PS825328P<br>STAGING:<br>This is a staged subdivision<br>Planning Permit No. WYP 9967/17<br>This survey has been connected to permanent marks No(s)                                                                                                                                                                                                                                                                                                                                                                                                                                                                                                                                                                                                                                                                                                                                                                                                                                                                                                                                                                                                                                                                                                                                                                                                                                                                                                                                                                                                                                                                                                                                                                                                                                                                                                                                                                                                                                                                                                                                    | . PM28 & PM63                                                                         | For details of Owners Coporatio<br>and liability, see Owners Corpo<br>Corporation additional informat<br>None of the easements and rig<br>Subdivision Act 1988 are implie | ration search, Owners Cor<br>on.<br>hts set out in section (2) of               | poration rules and Owners<br>Section 12 of the |
| In Proclaimed Survey Area No                                                                                                                                                                                                                                                                                                                                                                                                                                                                                                                                                                                                                                                                                                                                                                                                                                                                                                                                                                                                                                                                                                                                                                                                                                                                                                                                                                                                                                                                                                                                                                                                                                                                                                                                                                                                                                                                                                                                                                                                                                                                                                               | FASEMENT IN                                                                           | NFORMATION                                                                                                                                                                |                                                                                 |                                                |
| LEGEND: A - Appurtenant Easement E - Encumbering                                                                                                                                                                                                                                                                                                                                                                                                                                                                                                                                                                                                                                                                                                                                                                                                                                                                                                                                                                                                                                                                                                                                                                                                                                                                                                                                                                                                                                                                                                                                                                                                                                                                                                                                                                                                                                                                                                                                                                                                                                                                                           |                                                                                       |                                                                                                                                                                           |                                                                                 |                                                |
|                                                                                                                                                                                                                                                                                                                                                                                                                                                                                                                                                                                                                                                                                                                                                                                                                                                                                                                                                                                                                                                                                                                                                                                                                                                                                                                                                                                                                                                                                                                                                                                                                                                                                                                                                                                                                                                                                                                                                                                                                                                                                                                                            |                                                                                       |                                                                                                                                                                           |                                                                                 |                                                |
| Easement Purpose Width (Metres)                                                                                                                                                                                                                                                                                                                                                                                                                                                                                                                                                                                                                                                                                                                                                                                                                                                                                                                                                                                                                                                                                                                                                                                                                                                                                                                                                                                                                                                                                                                                                                                                                                                                                                                                                                                                                                                                                                                                                                                                                                                                                                            | Origin                                                                                | Lar                                                                                                                                                                       | id Benefited/In Favour o                                                        | f                                              |
| E-1CARRIAGEWAY20E-2SEWERAGE2.50E-3DRAINAGE2E-4SEWERAGE3E-4DRAINAGE3                                                                                                                                                                                                                                                                                                                                                                                                                                                                                                                                                                                                                                                                                                                                                                                                                                                                                                                                                                                                                                                                                                                                                                                                                                                                                                                                                                                                                                                                                                                                                                                                                                                                                                                                                                                                                                                                                                                                                                                                                                                                        | PS819159V<br>THIS PLAN<br>THIS PLAN<br>THIS PLAN<br>THIS PLAN                         | CITY                                                                                                                                                                      | LOT A IN PS819159\<br>WEST WATER CORPO<br>WYNDHAM CITY COUN<br>WEST WATER CORPO | DRATION<br>ICIL<br>DRATION                     |
| MAMBOURIN - STAGE 1 (69 LOTS)                                                                                                                                                                                                                                                                                                                                                                                                                                                                                                                                                                                                                                                                                                                                                                                                                                                                                                                                                                                                                                                                                                                                                                                                                                                                                                                                                                                                                                                                                                                                                                                                                                                                                                                                                                                                                                                                                                                                                                                                                                                                                                              |                                                                                       |                                                                                                                                                                           | AREA<br>ORIGINAL SHEET                                                          | OF STAGE - 5.166ha                             |
| <b>Spire</b> 414 La Trobe Street<br>PO Box 16084<br>Melbourne Vic 8007<br>T 61 3 9993 7888                                                                                                                                                                                                                                                                                                                                                                                                                                                                                                                                                                                                                                                                                                                                                                                                                                                                                                                                                                                                                                                                                                                                                                                                                                                                                                                                                                                                                                                                                                                                                                                                                                                                                                                                                                                                                                                                                                                                                                                                                                                 | SURVEYORS FILE REF:<br>Digitally signed by: Terry Joh<br>Surveyor's Plan Version (11) | 303976SV00                                                                                                                                                                | SIZE: A3                                                                        | SHEET 1 OF 7                                   |