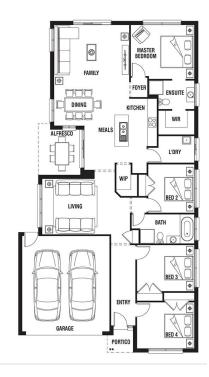

## Regal22

## 247 Branch Street MAMBOURIN

LOT SIZE: 19m x 34.62m (552m<sup>2</sup> TOTAL)