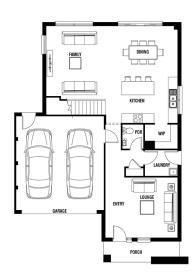

## 378 Yard Street MAMBOURIN

LOT SIZE: 25m x 34.53m (614m<sup>2</sup> TOTAL)

### **FIXED PRICE PACKAGE INCLUSIONS:**

- Fixed price site costs
- Guaranteed Site Start
- Euro stainless steel cooktop & oven
- Gas ducted heating
- Estate covenants
- And much more!

www.porterdavis.com.au