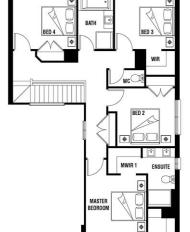

## 378 Yard Street MAMBOURIN

LOT SIZE: 25m x 34.53m (614m<sup>2</sup> TOTAL)

### **FIXED PRICE PACKAGE INCLUSIONS:**

- Fixed price site costs
- Guaranteed Site Start
- Euro stainless steel cooktop & oven
- Gas ducted heating
- Estate covenants
- And much more!

www.porterdavis.com.au