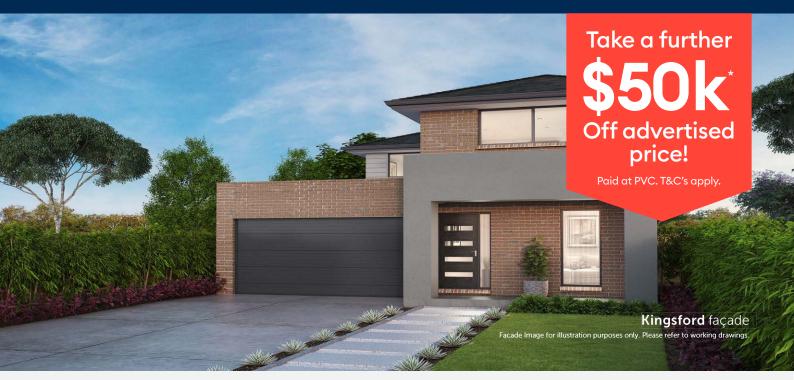

## 378 Yard Street MAMBOURIN

LOT SIZE: 25m x 34.53m (614m<sup>2</sup> TOTAL)

### **FIXED PRICE PACKAGE INCLUSIONS:**

- Fixed price site costs
- Guaranteed Site Start
- Euro stainless steel cooktop & oven
- Gas ducted heating
- Estate covenants
- And much more!

www.porterdavis.com.au