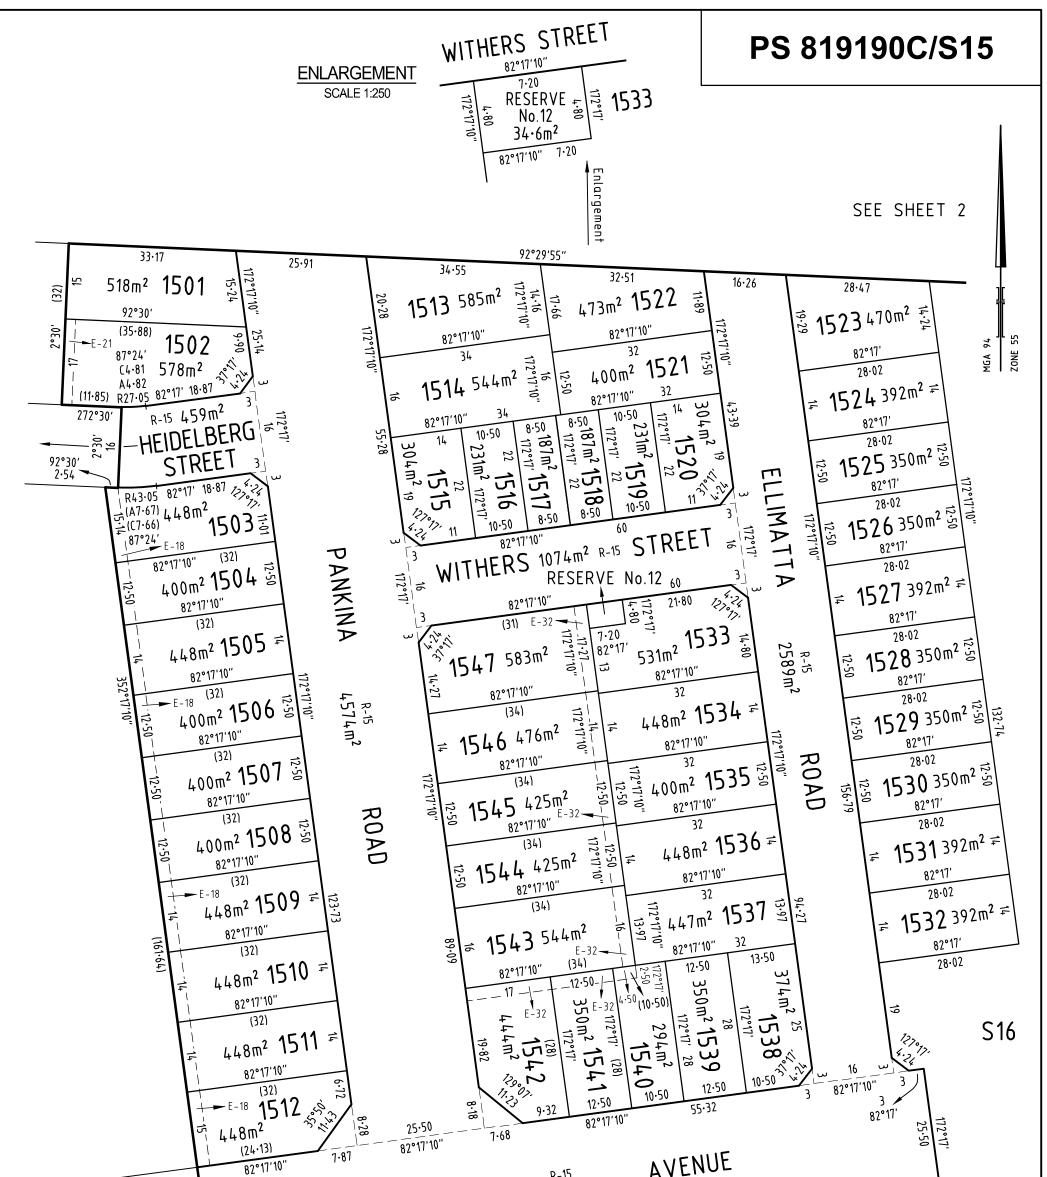

#### TABLE OF LAND BURDENED AND LAND BENEFITED :

| Lot No.         Lot S         Lot No.         Lot No. <thlot no.<="" th=""> <thlot no.<="" th=""> <thlot< th=""><th>Burdened</th><th>Benefited</th><th>Burdened</th><th>Benefited</th><th>Burdened</th><th>Benefited</th></thlot<></thlot></thlot> | Burdened | Benefited                                | Burdened | Benefited                    | Burdened | Benefited                          |
|----------------------------------------------------------------------------------------------------------------------------------------------------------------------------------------------------------------------------------------------------------------------------------------------------------------------------------------------------------------------------------------------------------------------------------------------------------------------------------------------------------------------------------------------------------------------------------------------------------------------------------------------------------------------------------------------------------------------------------------------------------------------------------------------------------------------------------------------------------------------------------------------------------------------------------------------------------------------------------------------------------------------------------------------------------------------------------------------------------------------------------------------------------------------------------------------------------------------------------------------------------------------------------------------------------------------------------------------------------------------------------------------------------------------------------------------------------------------------------------------------|----------|------------------------------------------|----------|------------------------------|----------|------------------------------------|
| 1502150115201519, 152115341533, 1535, 1545, 15461503150415211514, 1518, 1519, 1520, 152215351534, 1536, 1544, 154515041503, 150515221513, 1514, 152115361535, 1537, 1543, 1544                                                                                                                                                                                                                                                                                                                                                                                                                                                                                                                                                                                                                                                                                                                                                                                                                                                                                                                                                                                                                                                                                                                                                                                                                                                                                                                     | Lot No.  | Lots                                     | Lot No.  | Lots                         | Lot No.  | Lots                               |
| 1502150115201519, 152115341533, 1535, 1545, 15461503150415211514, 1518, 1519, 1520, 152215351534, 1536, 1544, 154515041503, 150515221513, 1514, 152115361535, 1537, 1543, 1544                                                                                                                                                                                                                                                                                                                                                                                                                                                                                                                                                                                                                                                                                                                                                                                                                                                                                                                                                                                                                                                                                                                                                                                                                                                                                                                     | 1501     | 1500                                     | 1515     | 1514 1510                    | 1500     | 1524 1546 1547                     |
| 1503150415211514, 1518, 1519, 1520, 152215351534, 1536, 1544, 154515041503, 150515221513, 1514, 152115361535, 1537, 1543, 1544                                                                                                                                                                                                                                                                                                                                                                                                                                                                                                                                                                                                                                                                                                                                                                                                                                                                                                                                                                                                                                                                                                                                                                                                                                                                                                                                                                     |          |                                          |          | ,                            |          |                                    |
| 1504 1503, 1505 1522 1513, 1514, 1521 1536 1535, 1537, 1543, 1544                                                                                                                                                                                                                                                                                                                                                                                                                                                                                                                                                                                                                                                                                                                                                                                                                                                                                                                                                                                                                                                                                                                                                                                                                                                                                                                                                                                                                                  | 1502     | 1501                                     | 1520     | 1519, 1521                   | 1534     | 1533, 1535, 1545, 1546             |
|                                                                                                                                                                                                                                                                                                                                                                                                                                                                                                                                                                                                                                                                                                                                                                                                                                                                                                                                                                                                                                                                                                                                                                                                                                                                                                                                                                                                                                                                                                    | 1503     | 1504                                     | 1521     | 1514, 1518, 1519, 1520, 1522 | 1535     | 1534, 1536, 1544, 1545             |
|                                                                                                                                                                                                                                                                                                                                                                                                                                                                                                                                                                                                                                                                                                                                                                                                                                                                                                                                                                                                                                                                                                                                                                                                                                                                                                                                                                                                                                                                                                    | 1504     | 1503, 1505                               | 1522     | 1513, 1514, 1521             | 1536     | 1535, 1537, 1543, 1544             |
| 1505 1504, 1506 1523 1524 1537 1536, 1538, 1539, 1540, 1543                                                                                                                                                                                                                                                                                                                                                                                                                                                                                                                                                                                                                                                                                                                                                                                                                                                                                                                                                                                                                                                                                                                                                                                                                                                                                                                                                                                                                                        | 1505     | 1504, 1506                               | 1523     | 1524                         | 1537     | 1536, 1538, 1539, 1540, 1543       |
| 1506 1505, 1507 1524 1523, 1525 1538 1537, 1539                                                                                                                                                                                                                                                                                                                                                                                                                                                                                                                                                                                                                                                                                                                                                                                                                                                                                                                                                                                                                                                                                                                                                                                                                                                                                                                                                                                                                                                    | 1506     | 1505, 1507                               | 1524     | 1523, 1525                   | 1538     | 1537, 1539                         |
| 1507 1506, 1508 1525 1524, 1526 1539 1537, 1538, 1540                                                                                                                                                                                                                                                                                                                                                                                                                                                                                                                                                                                                                                                                                                                                                                                                                                                                                                                                                                                                                                                                                                                                                                                                                                                                                                                                                                                                                                              | 1507     | 1506, 1508                               | 1525     | 1524, 1526                   | 1539     | 1537, 1538, 1540                   |
| 1508 1507, 1509 1526 1525, 1527 1541 1540, 1542, 1543                                                                                                                                                                                                                                                                                                                                                                                                                                                                                                                                                                                                                                                                                                                                                                                                                                                                                                                                                                                                                                                                                                                                                                                                                                                                                                                                                                                                                                              | 1508     | 1507, 1509                               | 1526     | 1525, 1527                   | 1541     | 1540, 1542, 1543                   |
| 1509 1508, 1510 1527 1526, 1528 1542 1541, 1543                                                                                                                                                                                                                                                                                                                                                                                                                                                                                                                                                                                                                                                                                                                                                                                                                                                                                                                                                                                                                                                                                                                                                                                                                                                                                                                                                                                                                                                    | 1509     | 1508, 1510                               | 1527     | 1526, 1528                   | 1542     | 1541, 1543                         |
| 1510 1509, 1511 1528 1527, 1529 1543 1536, 1537, 1540, 1541, 1542, 1544                                                                                                                                                                                                                                                                                                                                                                                                                                                                                                                                                                                                                                                                                                                                                                                                                                                                                                                                                                                                                                                                                                                                                                                                                                                                                                                                                                                                                            | 1510     | 1509, 1511                               | 1528     | 1527, 1529                   | 1543     | 1536, 1537, 1540, 1541, 1542, 1544 |
| 1511 1510, 1512 1529 1528, 1530 1544 1535, 1536, 1543, 1545                                                                                                                                                                                                                                                                                                                                                                                                                                                                                                                                                                                                                                                                                                                                                                                                                                                                                                                                                                                                                                                                                                                                                                                                                                                                                                                                                                                                                                        | 1511     | 1510, 1512                               | 1529     | 1528, 1530                   | 1544     | 1535, 1536, 1543, 1545             |
| 1512 1511 1530 1529, 1531 1545 1534, 1535, 1544, 1546                                                                                                                                                                                                                                                                                                                                                                                                                                                                                                                                                                                                                                                                                                                                                                                                                                                                                                                                                                                                                                                                                                                                                                                                                                                                                                                                                                                                                                              | 1512     | 1511                                     | 1530     | 1529, 1531                   | 1545     | 1534, 1535, 1544, 1546             |
| 1513 1514, 1522 1531 1530, 1532 1546 1533, 1534, 1545, 1547                                                                                                                                                                                                                                                                                                                                                                                                                                                                                                                                                                                                                                                                                                                                                                                                                                                                                                                                                                                                                                                                                                                                                                                                                                                                                                                                                                                                                                        | 1513     | 1514, 1522                               | 1531     | 1530, 1532                   | 1546     | 1533, 1534, 1545, 1547             |
| 1514 1513, 1515, 1516, 1517, 1518, 1521, 1522 1532 1531 1547 1533, 1546                                                                                                                                                                                                                                                                                                                                                                                                                                                                                                                                                                                                                                                                                                                                                                                                                                                                                                                                                                                                                                                                                                                                                                                                                                                                                                                                                                                                                            | 1514     | 1513, 1515, 1516, 1517, 1518, 1521, 1522 | 1532     | 1531                         | 1547     | 1533, 1546                         |

#### TABLE OF LAND BURDENED AND LAND BENEFITED :

Burdened Lot No. Benefited Lots

| 1516 | 1514, 1515, 1517       |
|------|------------------------|
| 1517 | 1514, 1516, 1518       |
| 1518 | 1514, 1517, 1519, 1521 |
| 1519 | 1518, 1520, 1521       |
| 1540 | 1537, 1539, 1541, 1543 |

Lot 1516 to 1519 (both inclusive), and 1540 are defined as Type A lots under the Small Lot Housing Code.