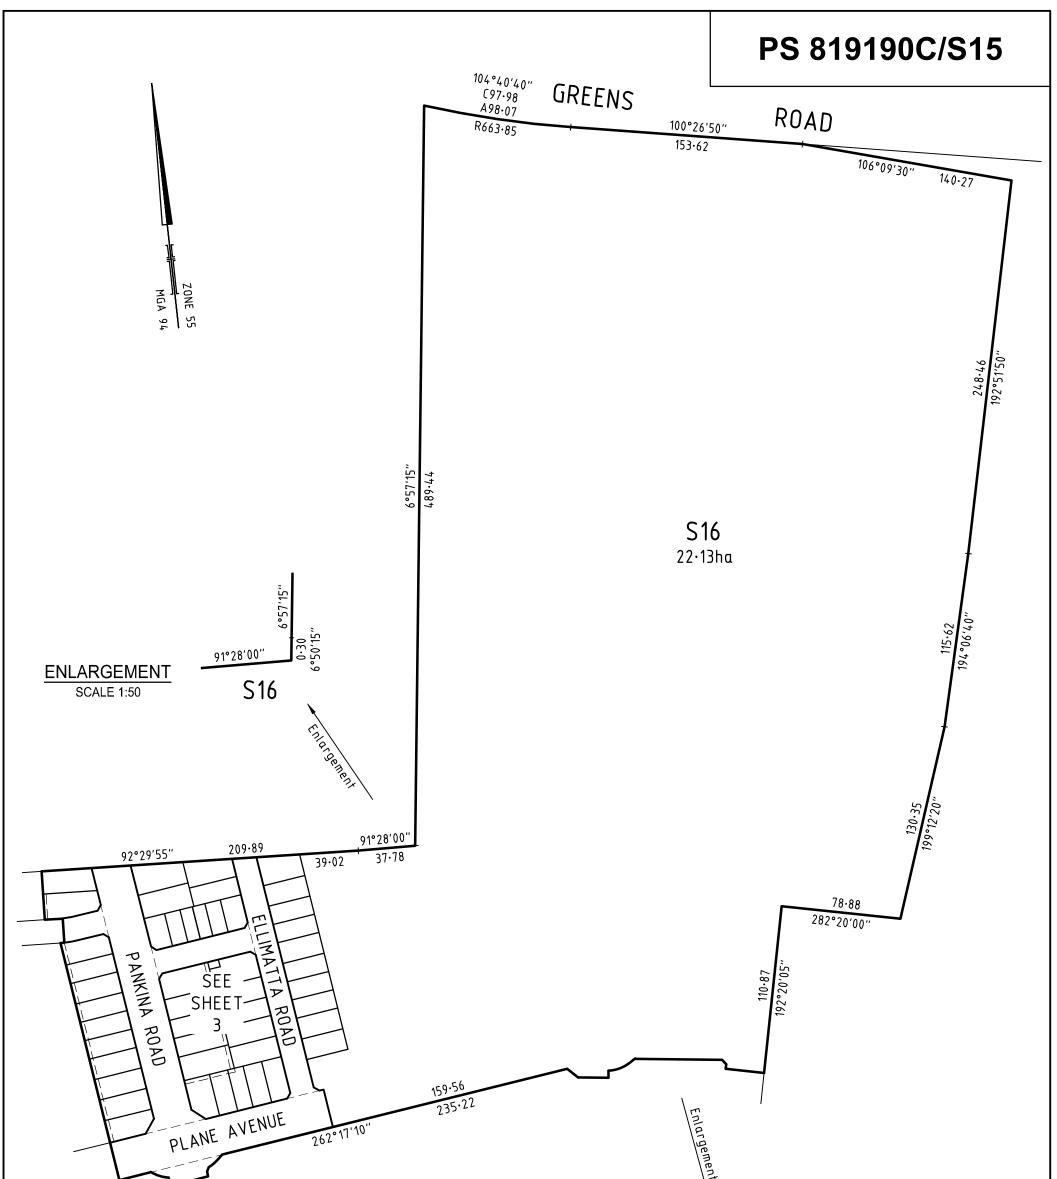

| PLAN OF                                                                                                                                                                                                                           | SUBDIV                                                                                                           | ISION                                                                |                                                                          | EDITIO                                                                                                                                                                                                                                                                                        | ON 1 | PS 819                                                  | 9190C/S15                          |  |  |
|-----------------------------------------------------------------------------------------------------------------------------------------------------------------------------------------------------------------------------------|------------------------------------------------------------------------------------------------------------------|----------------------------------------------------------------------|--------------------------------------------------------------------------|-----------------------------------------------------------------------------------------------------------------------------------------------------------------------------------------------------------------------------------------------------------------------------------------------|------|---------------------------------------------------------|------------------------------------|--|--|
| LOCATION OF<br>PARISH: MAMBO<br>TOWNSHIP: -<br>SECTION: 20<br>CROWN ALLOTME<br>CROWN PORTION:<br>TITLE REFERENCE<br>LAST PLAN REFER<br>POSTAL ADDRESS<br>(at time of subdivision)<br>MGA94 CO-ORDINA<br>(of approx centre of land | URIN<br>NT: 2 (PART), 3<br>-<br>E: C/T VOL 1224<br>EENCE: S15 ON F<br>EENCE: S15 ON F<br>MAMBOURIN<br>ATES: E: 2 | 48 FOL 076<br>PS 819190C/S6<br>DREST ROAD<br>VIC 3024                | 20NE: 55                                                                 |                                                                                                                                                                                                                                                                                               |      |                                                         |                                    |  |  |
|                                                                                                                                                                                                                                   |                                                                                                                  |                                                                      |                                                                          |                                                                                                                                                                                                                                                                                               |      |                                                         |                                    |  |  |
| IDENTIFIER<br>ROAD R-15<br>RESERVE No.12                                                                                                                                                                                          | WY                                                                                                               | ND/OR RESE<br>UNCIL / BODY / PE<br>INDHAM CITY COU<br>RCOR AUSTRALIA | RSON                                                                     | NOTATIONS         Land being subdivided is enclosed within thick continuous lines.         Lots 1 to 1500, and S1 to S15 (all inclusive) have been omitted from this plan.         Late in this plan may be effected by one or more Corporation(c).                                           |      |                                                         |                                    |  |  |
|                                                                                                                                                                                                                                   |                                                                                                                  |                                                                      |                                                                          | Lots in this plan may be affected by one or more Owners Corporation(s).<br>For details of Owners Corporation(s) including purpose, responsibility and<br>entitlement and liability, see Owners Corporation search, Owners Corporation rules<br>and Owners Corporation additional information. |      |                                                         |                                    |  |  |
| DEPTH LIMITATION : D                                                                                                                                                                                                              |                                                                                                                  | ONS                                                                  |                                                                          |                                                                                                                                                                                                                                                                                               |      |                                                         |                                    |  |  |
| SURVEY:<br>This plan is based on su<br>STAGING:<br>This is a staged subdivis<br>Planning Permit No. WY<br>This survey has been co<br>In Proclaimed Survey Ar                                                                      | 128 & PM63                                                                                                       | Subdivision A<br>Other purpose<br>To remove by                       | ct 1988 are im<br><u>e of this plan</u><br>agreement th                  |                                                                                                                                                                                                                                                                                               |      |                                                         |                                    |  |  |
|                                                                                                                                                                                                                                   |                                                                                                                  |                                                                      | EASEMENT II                                                              |                                                                                                                                                                                                                                                                                               |      |                                                         |                                    |  |  |
| LEGEND: A - Appurte                                                                                                                                                                                                               | nant Easement E -                                                                                                | Encumbering Ease                                                     | ment R - Encumber                                                        | ing Easement (R                                                                                                                                                                                                                                                                               | oad) |                                                         |                                    |  |  |
| Easement<br>Reference                                                                                                                                                                                                             | Purpose                                                                                                          | Width<br>(Metres)                                                    | Origin                                                                   | igin Land Benefited / In Favour of                                                                                                                                                                                                                                                            |      |                                                         |                                    |  |  |
| E-21 S                                                                                                                                                                                                                            | 21 SEWERAGE 2 PS 81                                                                                              |                                                                      |                                                                          |                                                                                                                                                                                                                                                                                               | G    | CITY WEST WATER<br>CITY WEST WATER<br>REATER WESTERN WA | CORPORATION                        |  |  |
| MAMBOURIN ES                                                                                                                                                                                                                      | 414 La Tr                                                                                                        | obe Street<br>6084<br>e Vic 8007<br>3 7888                           | S)<br>RVEYORS FILE REF:<br>Licensed Surveyor: <sup>-</sup><br>Version: 5 |                                                                                                                                                                                                                                                                                               | 700  | AREA<br>ORIGINAL SHEET<br>SIZE: A3                      | OF STAGE - 3.199ha<br>SHEET 1 OF 4 |  |  |