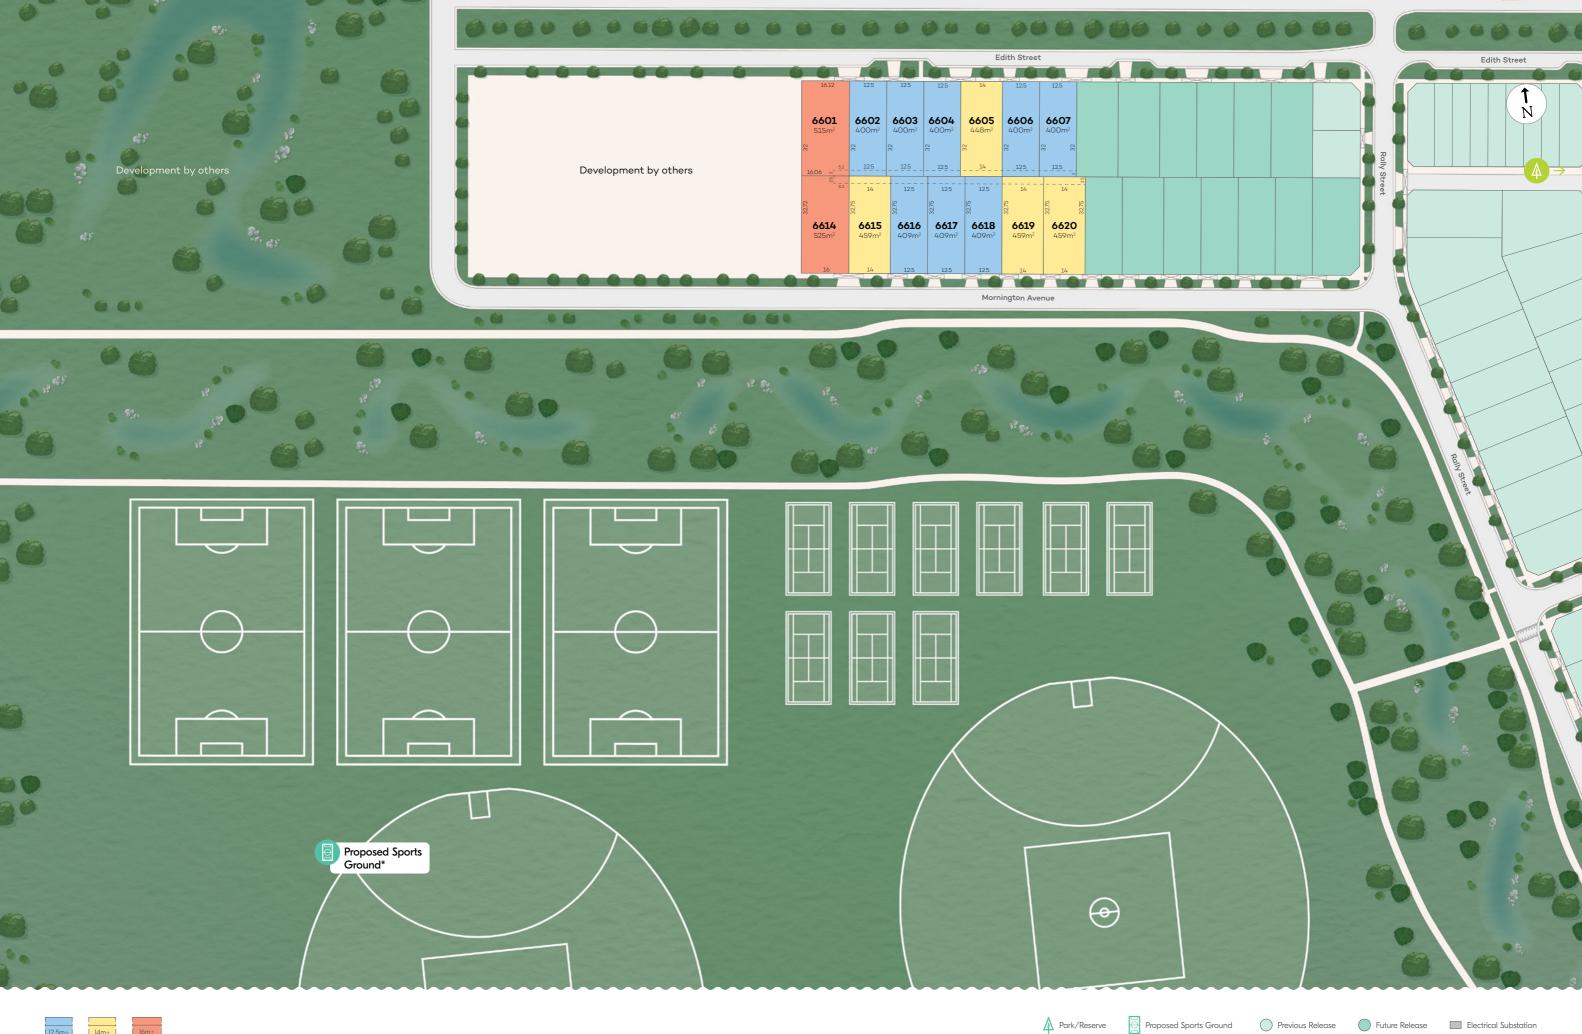

## Greenside Release

These are some of our most premium, family-friendly lots. Adjacent to expansive green space and waterways, here you will enjoy an active life, with proposed multi courts, sporting fields and walking trails right on your doorstep. Add to that, two proposed schools, community centre and future town centre just a short walk away, enjoy easy access to everything you could ever need. That's Greenside Release, now selling.

This plan is approximate, not to scale and should be used as a guide only. Frasers Property reserves the right to amend the finish and selection that constitute the internal and external fabric of the development. The features depicted include proposed amenities including schools, sports reserves, public spaces, a retail centre, may be subject to statutory approvals (e.g., council approval), delivery by third parties and/or change due to unforeseen building constraints. Changes may be made during the development process. Purchasers must rely on their own enquiries and the contract for sale.