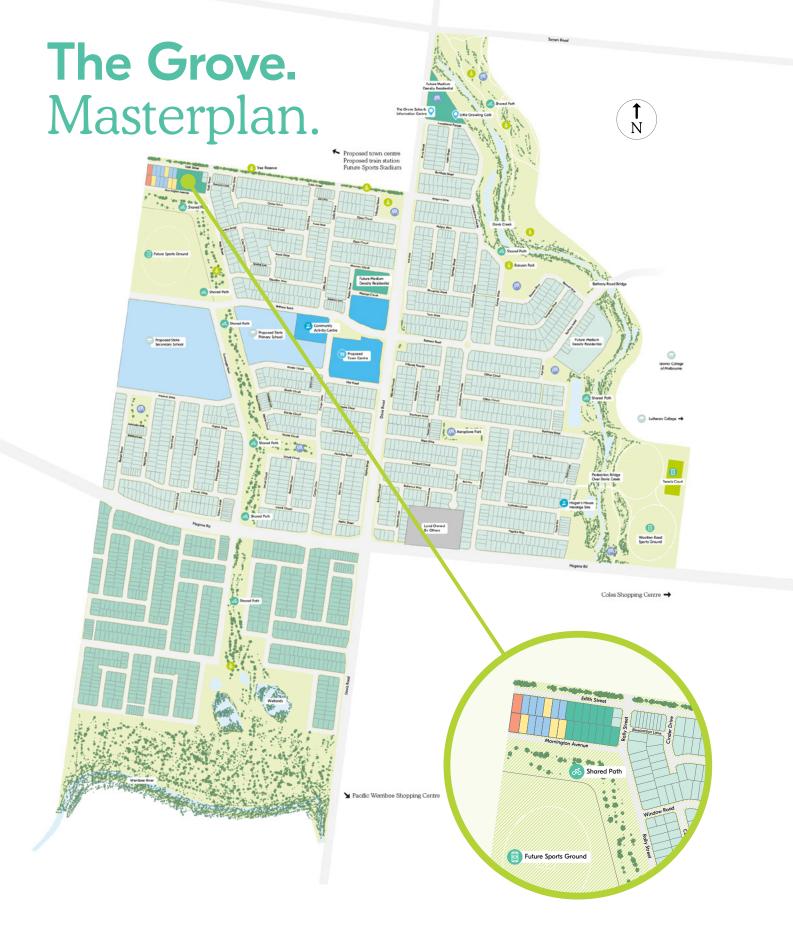

## Greenside Release

These are some of our most premium, family-friendly lots. Adjacent to expansive green space and waterways, here you will enjoy an active life, with proposed multi courts, sporting fields and walking trails right on your doorstep. Add to that, two proposed schools, community centre and future town centre just a short walk away, enjoy easy access to everything you could ever need. That's Greenside Release, now selling.

This plan is approximate, not to scale and should be used as a guide only. Frasers Property reserves the right to amend the finish and selection that constitute the internal and external fabric of the development. The features depicted include proposed amenities including schools, sports reserves, public spaces, a retail centre, may be subject to statutory approvals (e.g., council approval), delivery by third parties and/or change due to unforeseen building constraints. Changes may be made during the development process. Purchasers must rely on their own enquiries and the contract for sale.