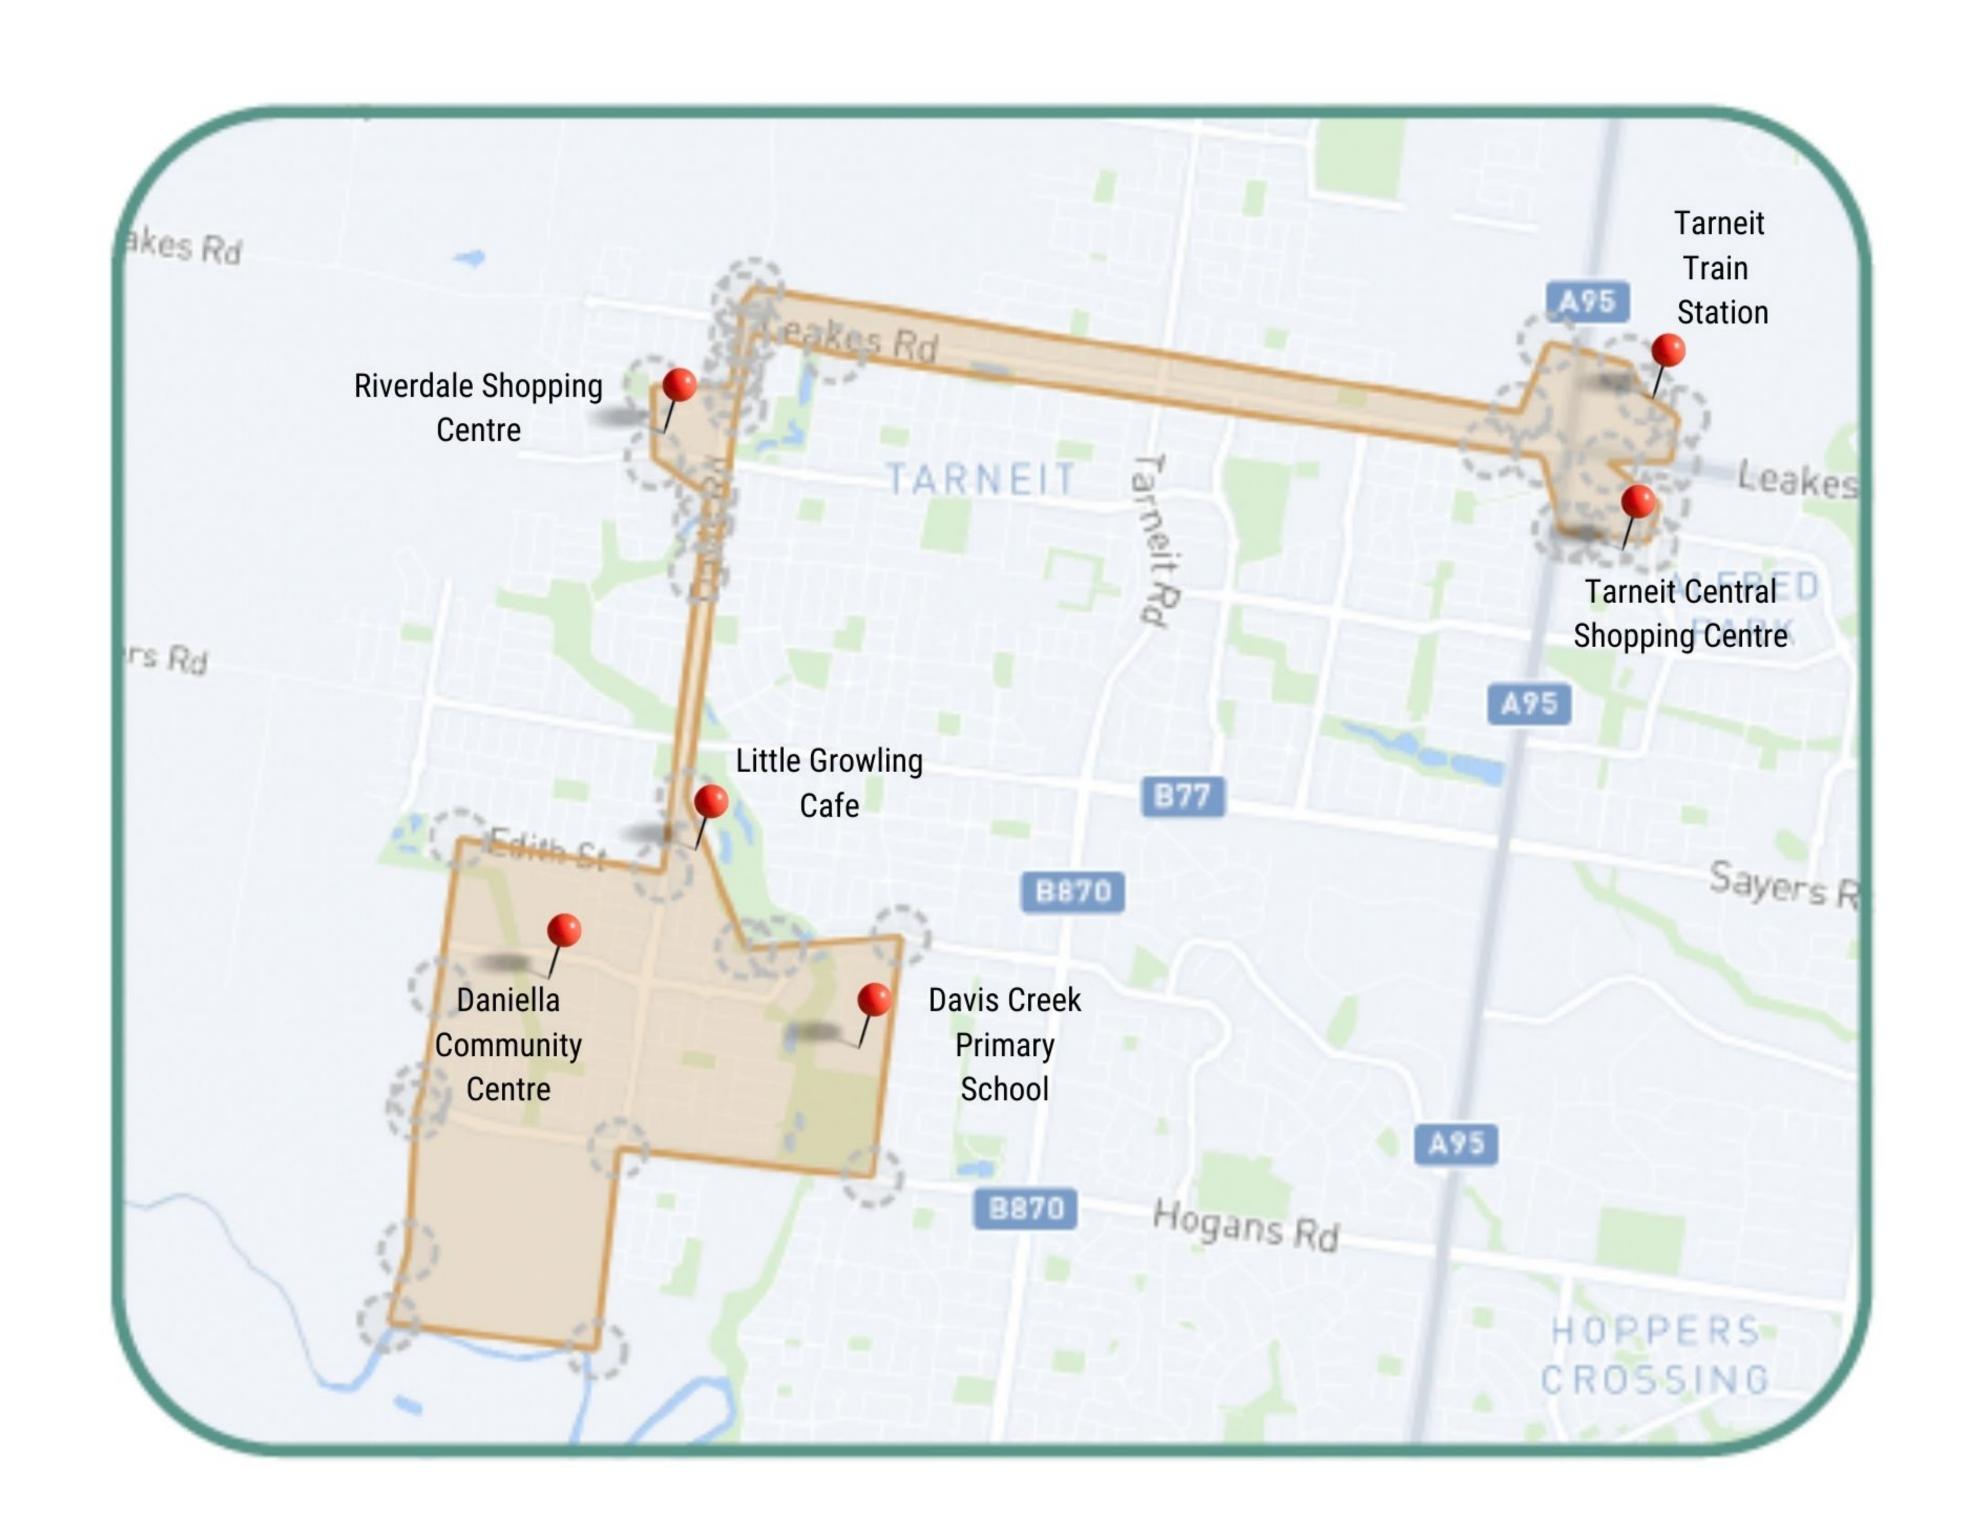

# When does Pingo operate?

The service operates
7.30 AM - 9 AM;
3 PM - 6.30 PM,
Monday to Friday.

# Am I able to call to request a journey?

Yes you can call 0400 935 900 during the hours of 7:30a - 9a and 3p-6:30p.