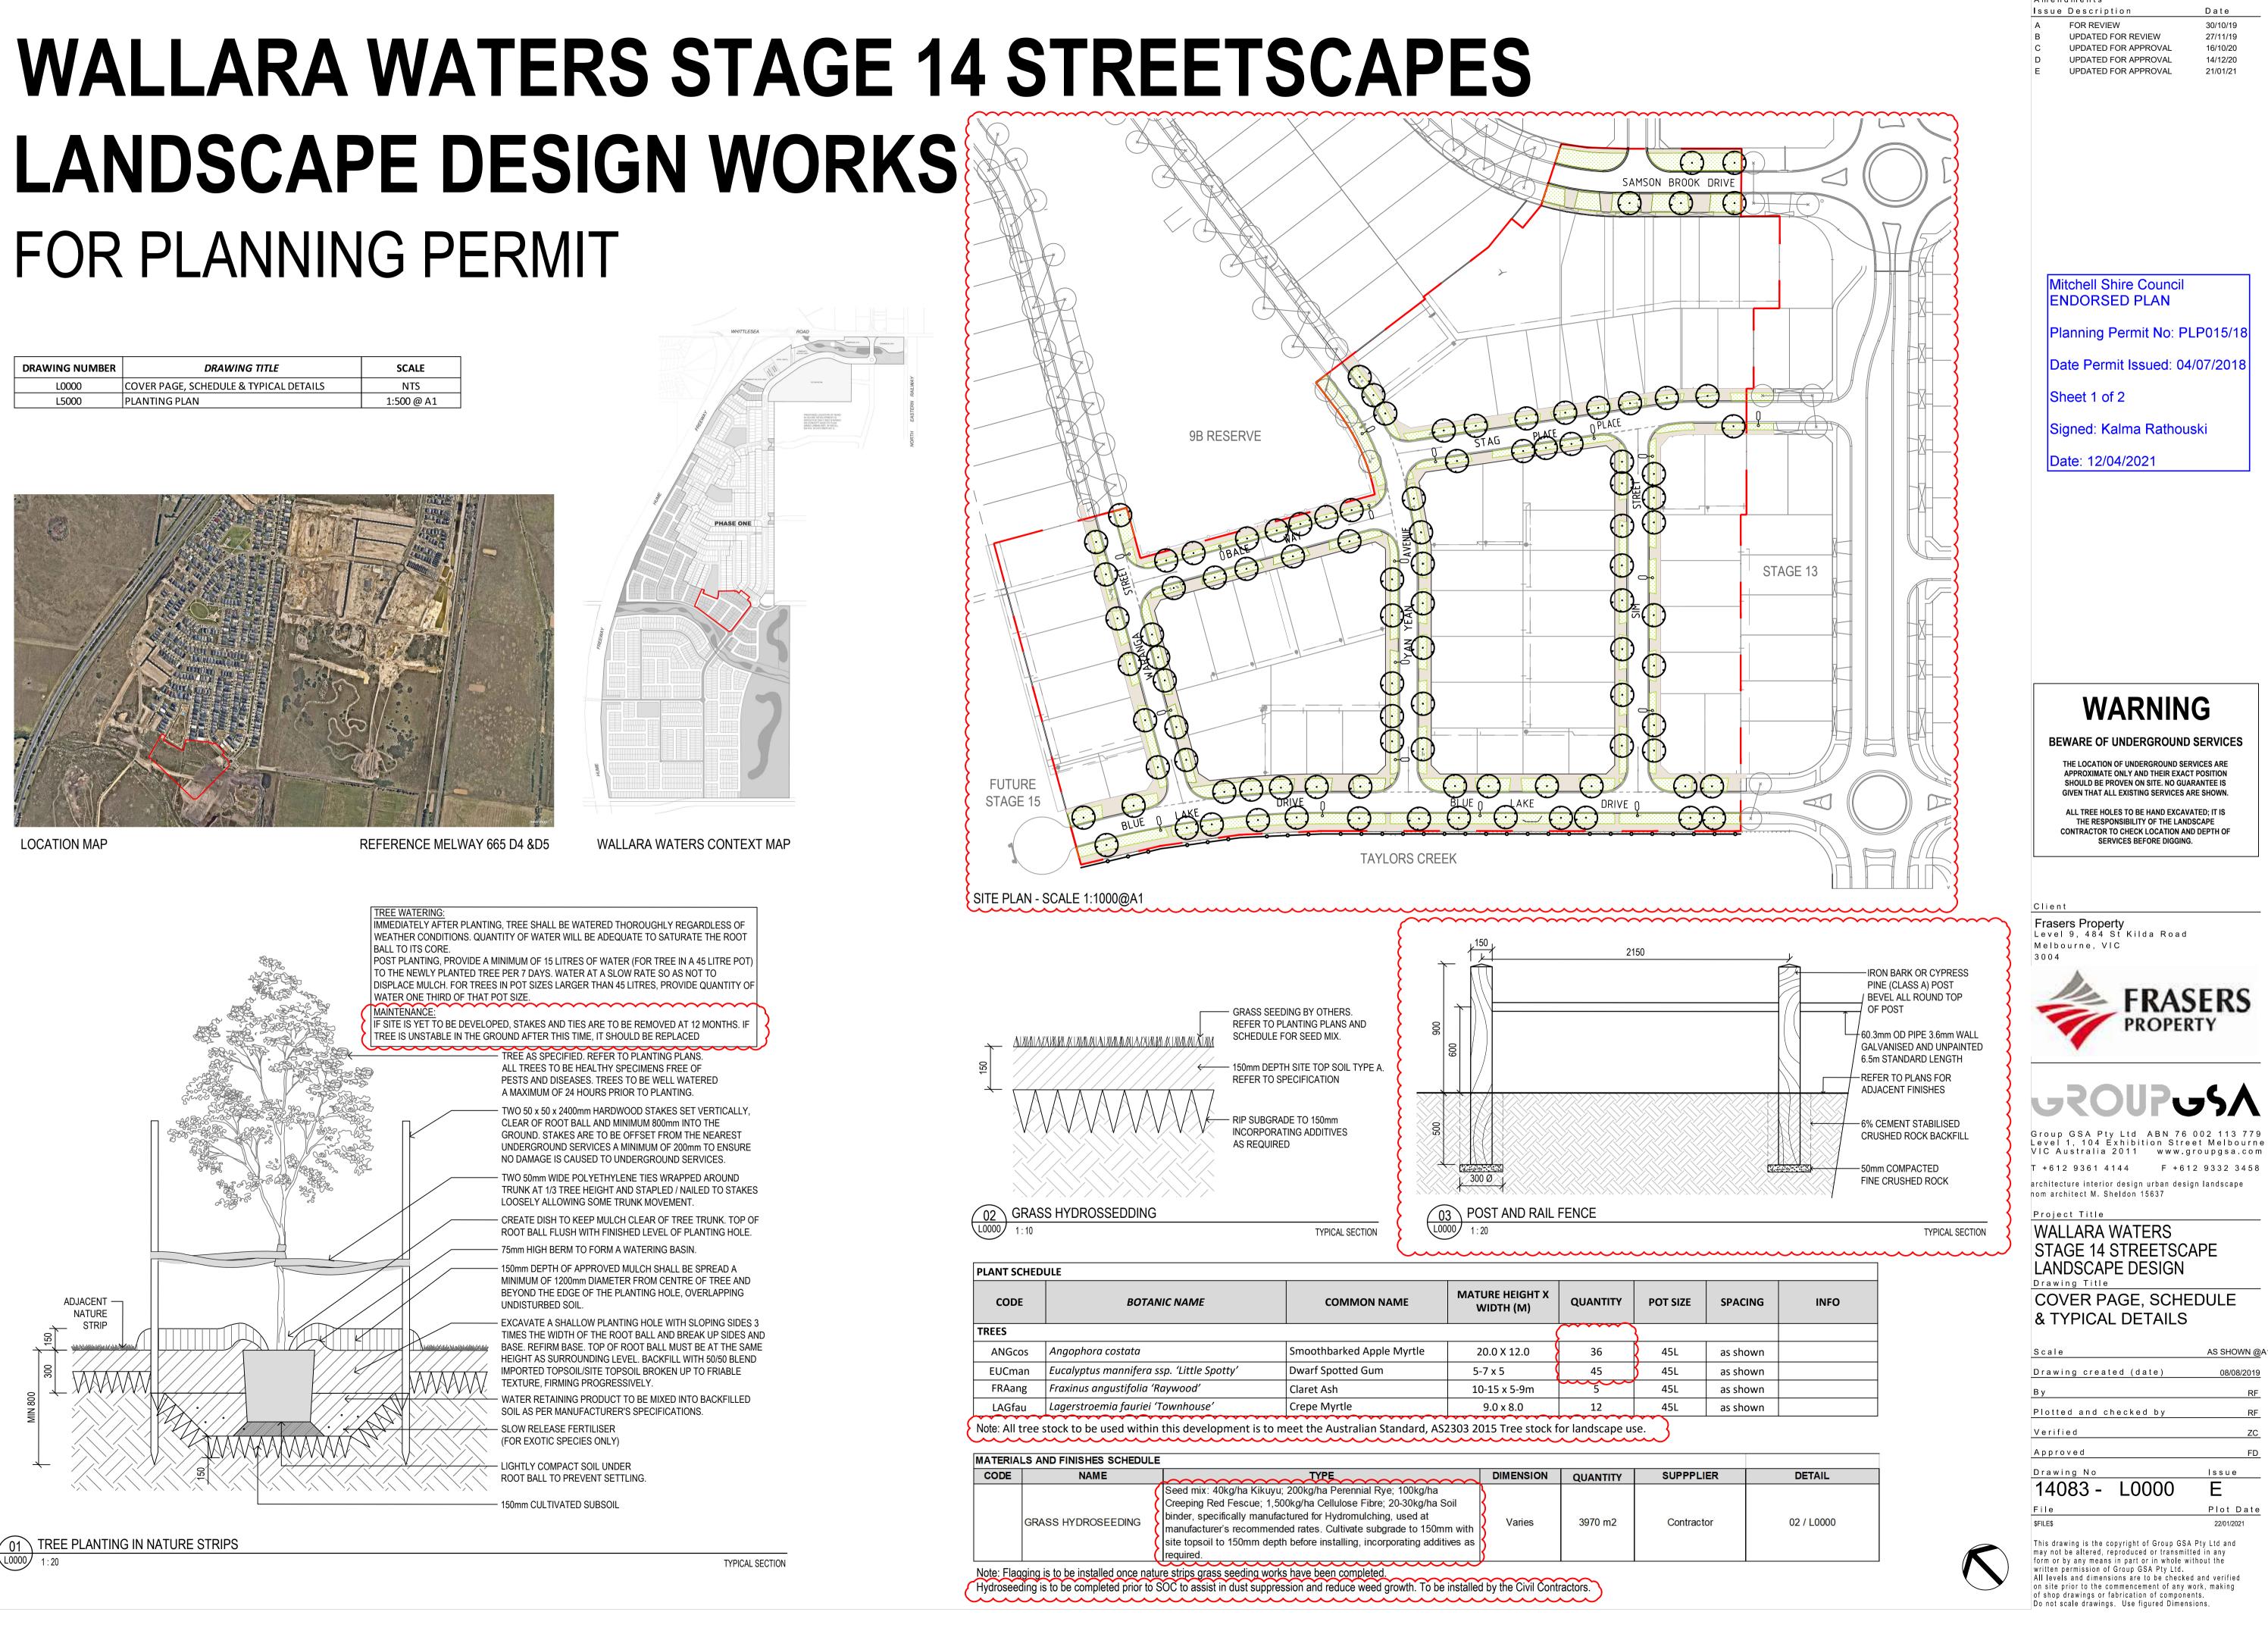

# LANDSCAPE DESIGN WORKS FOR PLANNING PERMIT

| DRAWING NUMBER | DRAWING TITLE                          | SCALE      |
|----------------|----------------------------------------|------------|
| L0000          | COVER PAGE, SCHEDULE & TYPICAL DETAILS | NTS        |
| L5000          | PLANTING PLAN                          | 1:500 @ A1 |

#### REFERENCE MELWAY 665 D4 & D5

### TREE SPECIES

| ANGcos | Angophora costata                         |
|--------|-------------------------------------------|
|        | Smoothbarked Apple Myrtle                 |
|        |                                           |
| EUCman | Eucalyptus mannifera ssp. 'Little Spotty' |
|        | Dwarf Spotted Gum                         |
|        |                                           |
| FRAang | Fraxinus angustifolia 'Raywood'           |
|        | Claret Ash                                |
|        |                                           |
| LAGfau | Lagerstroemia fauriei 'Townhouse'         |
|        | Crepe Myrtle                              |
|        |                                           |

#### Amendments Issue Description

FOR REVIEW UPDATED FOR REVIEW UPDATED FOR APPROVAL UPDATED FOR APPROVAL UPDATED FOR APPROVAL

Date 30/10/19 27/11/19 16/10/20 11/12/20 21/01/21

Mitchell Shire Council ENDORSED PLAN

Planning Permit No: PLP015/18 Date Permit Issued: 04/07/2018

Sheet 2 of 2

Signed: Kalma Rathouski

Date: 12/04/2021

## WARNING

BEWARE OF UNDERGROUND SERVICES

THE LOCATION OF UNDERGROUND SERVICES ARE APPROXIMATE ONLY AND THEIR EXACT POSITION SHOULD BE PROVEN ON SITE. NO GUARANTEE IS GIVEN THAT ALL EXISTING SERVICES ARE SHOWN.

ALL TREE HOLES TO BE HAND EXCAVATED; IT IS THE RESPONSIBILITY OF THE LANDSCAPE CONTRACTOR TO CHECK LOCATION AND DEPTH OF SERVICES BEFORE DIGGING.

Client **Frasers Property** Level 9, 484 St Kilda Road Melbourne, VIC 3004

Group GSA Pty Ltd ABN 76 002 113 779 Level 1, 104 Exhibition Street Melbourne VIC Australia 2011 www.groupgsa.com T +612 9361 4144 F +612 9332 3458 architecture interior design urban design landscape nom architect M. Sheldon 15637

#### Project Title WALLARA WATERS STAGE 14 STREETSCAPE LANDSCAPE DESIGN Drawing Title PLANTING PLAN

| Scale                                                  | 1:500 @A1  |  |  |
|--------------------------------------------------------|------------|--|--|
| Drawing created (date)                                 | 08/08/2019 |  |  |
| Ву                                                     | RF         |  |  |
| Plotted and checked by                                 | RF         |  |  |
| Verified                                               | ZC         |  |  |
| Approved                                               | FD         |  |  |
| Drawing No                                             | lssue      |  |  |
| 14083 - L5000                                          | E          |  |  |
| File                                                   | Plot Date  |  |  |
| \$FILE\$                                               | 22/01/2021 |  |  |
| This drawing is the copyright of Group GSA Pty Ltd and |            |  |  |