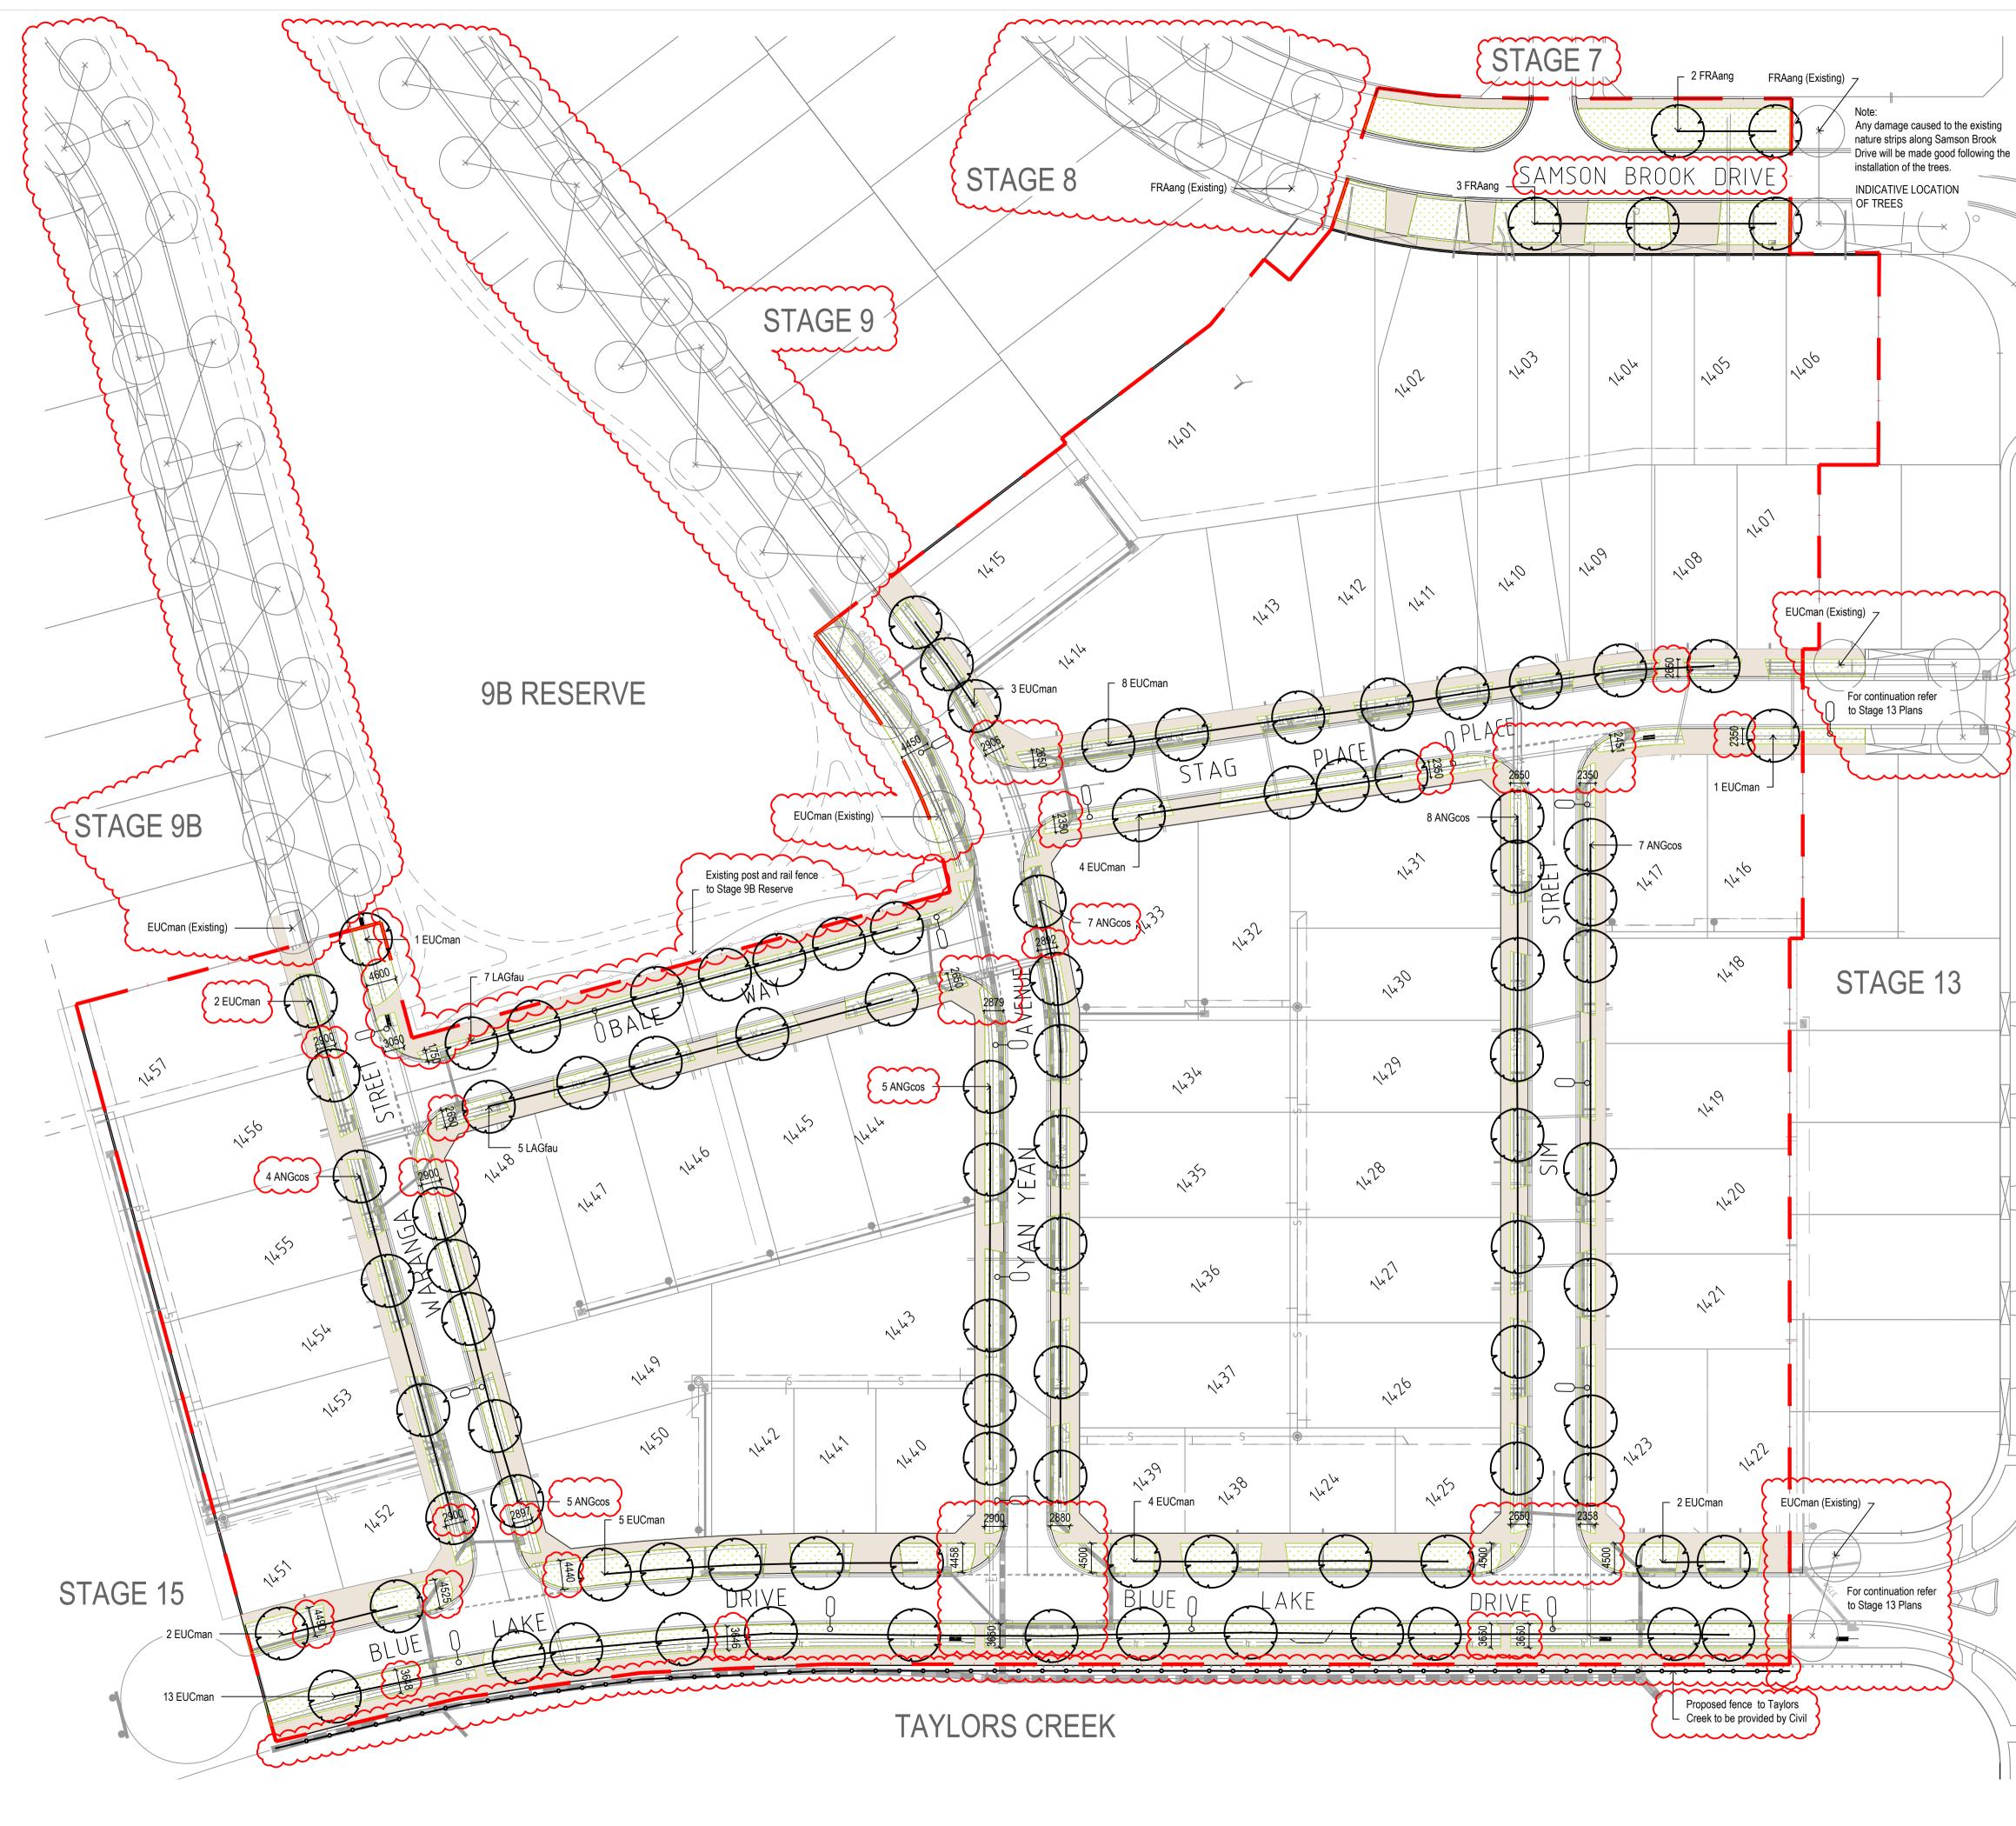

#### Project Title WALLARA WATERS STAGE 14 STREETSCAPE LANDSCAPE DESIGN Drawing Title PLANTING PLAN

| Scale                                                  | 1:500 @A1  |  |  |
|--------------------------------------------------------|------------|--|--|
| Drawing created (date)                                 | 08/08/2019 |  |  |
| Ву                                                     | RF         |  |  |
| Plotted and checked by                                 | RF         |  |  |
| Verified                                               | ZC         |  |  |
| Approved                                               | FD         |  |  |
| Drawing No                                             | lssue      |  |  |
| 14083 - L5000                                          | E          |  |  |
| File                                                   | Plot Date  |  |  |
| \$FILE\$                                               | 22/01/2021 |  |  |
| This drawing is the copyright of Group GSA Pty Ltd and |            |  |  |