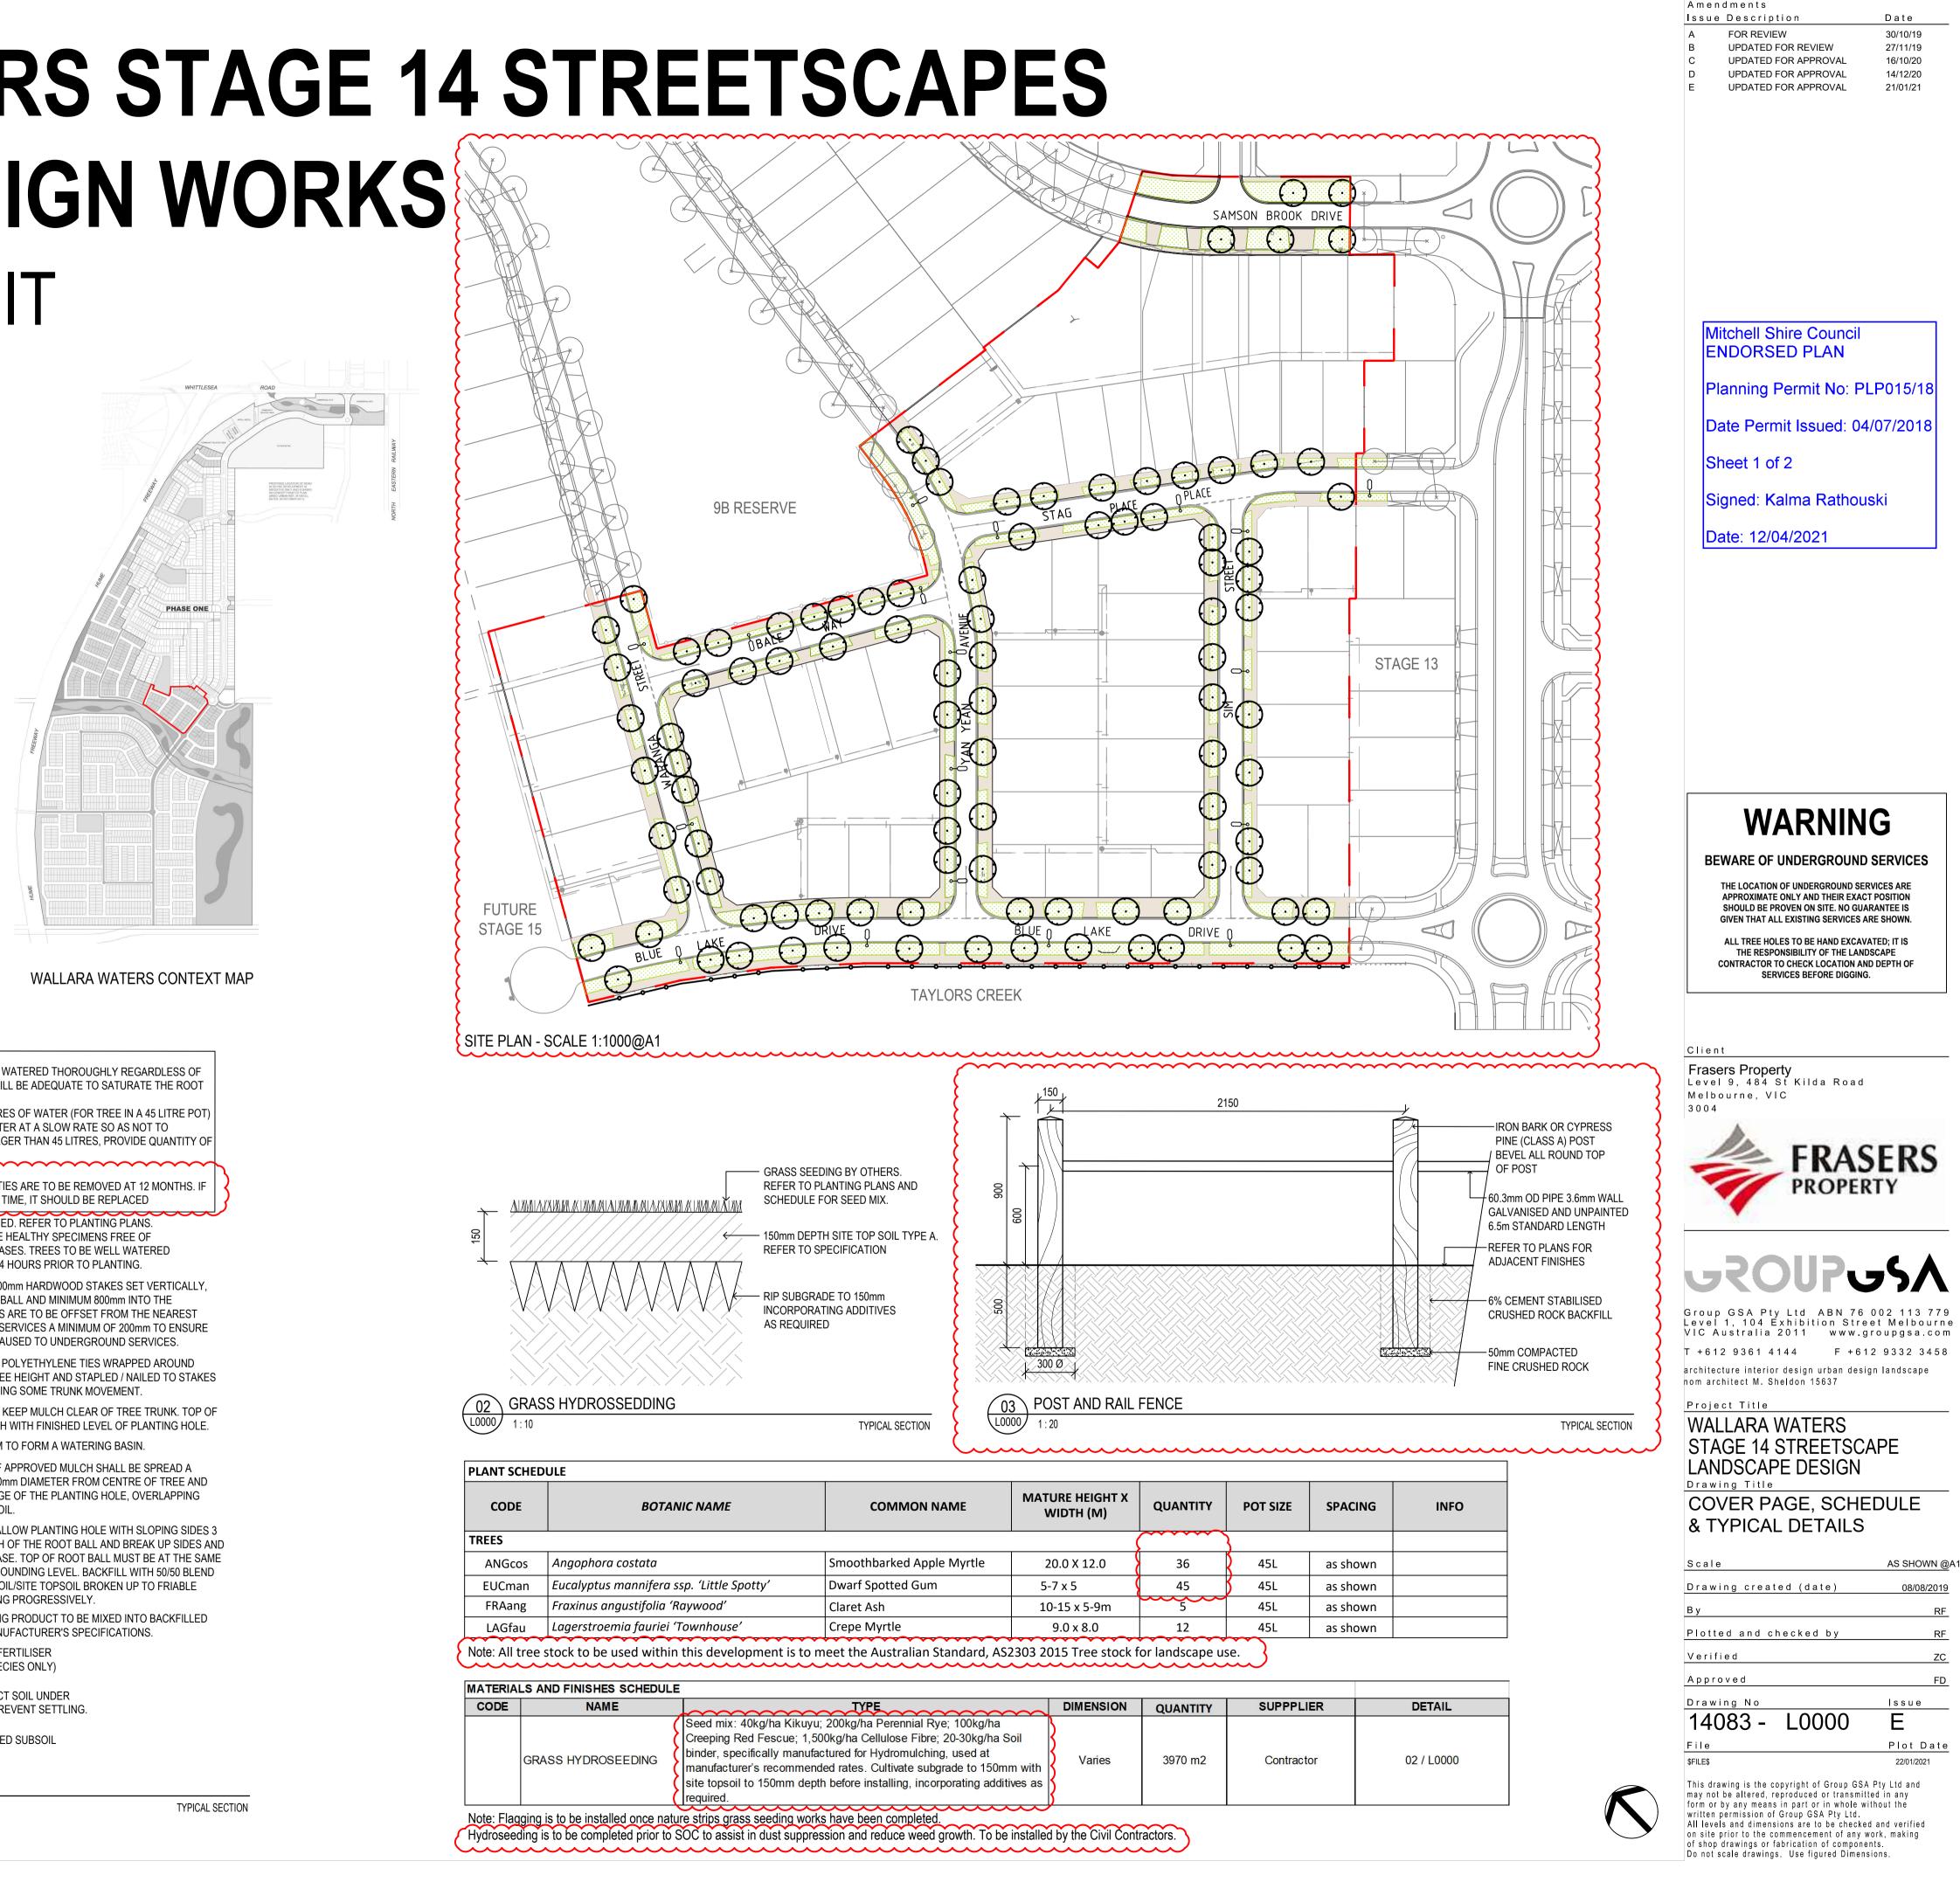

# LANDSCAPE DESIGN WORKS FOR PLANNING PERMIT

| DRAWING NUMBER | DRAWING TITLE                          | SCALE      |
|----------------|----------------------------------------|------------|
| L0000          | COVER PAGE, SCHEDULE & TYPICAL DETAILS | NTS        |
| L5000          | PLANTING PLAN                          | 1:500 @ A1 |

### TREE SPECIES

| ANGcos | Angophora costata                         |
|--------|-------------------------------------------|
|        | Smoothbarked Apple Myrtle                 |
|        |                                           |
| EUCman | Eucalyptus mannifera ssp. 'Little Spotty' |
|        | Dwarf Spotted Gum                         |
|        |                                           |
| FRAang | Fraxinus angustifolia 'Raywood'           |
|        | Claret Ash                                |
|        |                                           |
| LAGfau | Lagerstroemia fauriei 'Townhouse'         |
|        | Crepe Myrtle                              |
|        |                                           |

#### Amendments Issue Description

FOR REVIEW UPDATED FOR REVIEW UPDATED FOR APPROVAL UPDATED FOR APPROVAL UPDATED FOR APPROVAL

Date 30/10/19 27/11/19 16/10/20 11/12/20 21/01/21

Mitchell Shire Council ENDORSED PLAN

Planning Permit No: PLP015/18 Date Permit Issued: 04/07/2018

Sheet 2 of 2

Signed: Kalma Rathouski

Date: 12/04/2021

## WARNING

BEWARE OF UNDERGROUND SERVICES

THE LOCATION OF UNDERGROUND SERVICES ARE APPROXIMATE ONLY AND THEIR EXACT POSITION SHOULD BE PROVEN ON SITE. NO GUARANTEE IS GIVEN THAT ALL EXISTING SERVICES ARE SHOWN.

ALL TREE HOLES TO BE HAND EXCAVATED; IT IS THE RESPONSIBILITY OF THE LANDSCAPE CONTRACTOR TO CHECK LOCATION AND DEPTH OF SERVICES BEFORE DIGGING.

Client **Frasers Property** Level 9, 484 St Kilda Road Melbourne, VIC 3004

Group GSA Pty Ltd ABN 76 002 113 779 Level 1, 104 Exhibition Street Melbourne VIC Australia 2011 www.groupgsa.com T +612 9361 4144 F +612 9332 3458 architecture interior design urban design landscape nom architect M. Sheldon 15637

#### Project Title WALLARA WATERS STAGE 14 STREETSCAPE LANDSCAPE DESIGN Drawing Title PLANTING PLAN

| Scale                                                  | 1:500 @A1  |  |  |
|--------------------------------------------------------|------------|--|--|
| Drawing created (date)                                 | 08/08/2019 |  |  |
| Ву                                                     | RF         |  |  |
| Plotted and checked by                                 | RF         |  |  |
| Verified                                               | ZC         |  |  |
| Approved                                               | FD         |  |  |
| Drawing No                                             | lssue      |  |  |
| 14083 - L5000                                          | E          |  |  |
| File                                                   | Plot Date  |  |  |
| \$FILE\$                                               | 22/01/2021 |  |  |
| This drawing is the copyright of Group GSA Pty Ltd and |            |  |  |