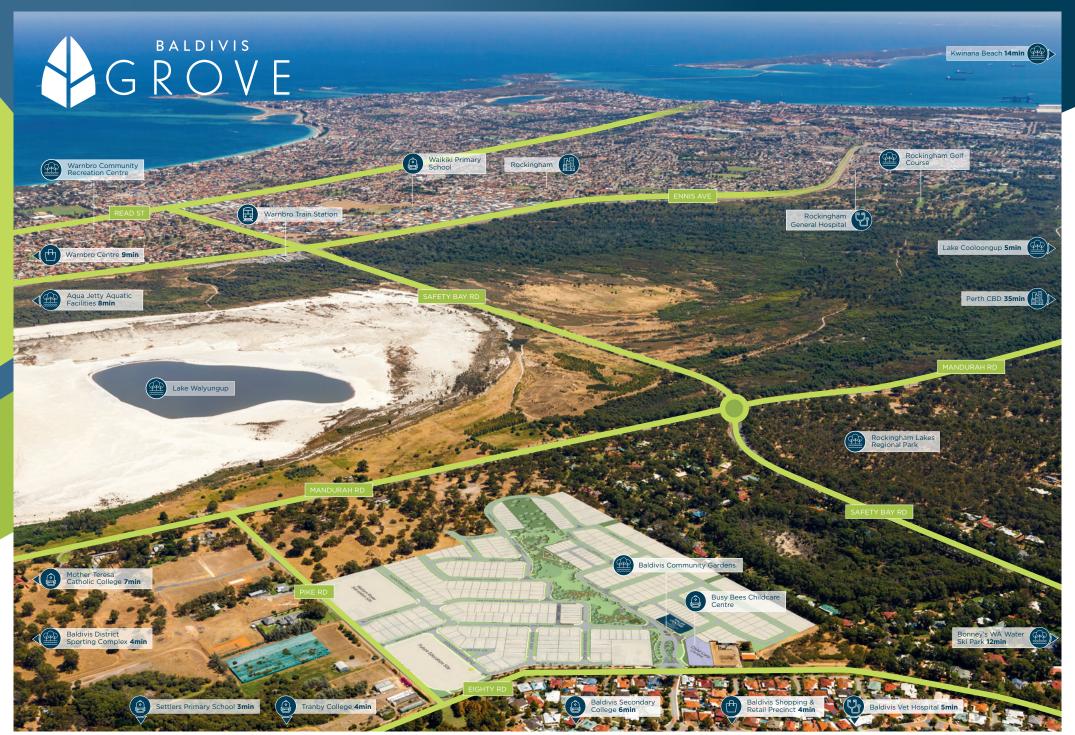

# GROVE FAST FACTS

live proud.

The well-established, semi-rural suburb of Baldivis is one of the most sought-after property locations south of Perth.

Baldivis Grove, ideally situated in west Baldivis, offers the perfect balance of nature and urban living, close to natural bushland and pristine beaches, a thriving town centre, good schools and colleges, parks, sporting amenities, transport and all the amenities of Rockingham.

### Live. Love. Learn.

- Busy Bees Childcare Centre is already established within the community.
- Settlers Primary School close by.
- Located within the Baldivis Secondary College intake Area
- Tranby College is a short drive away.

### Live. Love. **Shop.**

- drive to the established hubs of Rockingham and Mandurah.
- Located in-between the Baldivis Shopping Precinct and Warnbro Shopping Centre.

# Live. Love. **Explore.**

- Baldivis Community
   Gardens within the community is open to all
- Only a 10-minute drive to Warnbro Beach and Safety Bay.
- Surrounded by walking trails and playscapes.

### Live. Love. Grow.

- Future Education site within the community.
- Future large-scale extension of the central park still to be enjoyed.
- Baldivis District Sporting Complex, now under construction will be down the road.
- Nearby Rockingham Foreshore Revitalisation program is already underway.

#### Live. Love. Move

- Only 7-minutes to Warnbro Train Station with direct access to Perth.
- Numerous bus stations are within walking distance from every home.
- Easy access to the Kwinana Freeway, Mandurah Road and Ennis Avenue.