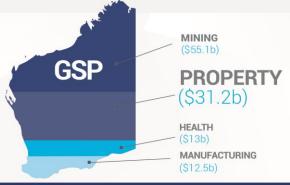

#### GROWING THE LOCAL **ECONOMY**

Property is Australia's biggest industry contributing **\$202.9 billion** to GDP.

\$95 million

ADDED TO THE LOCAL ECONOMY IN

**BALDIVIS** 