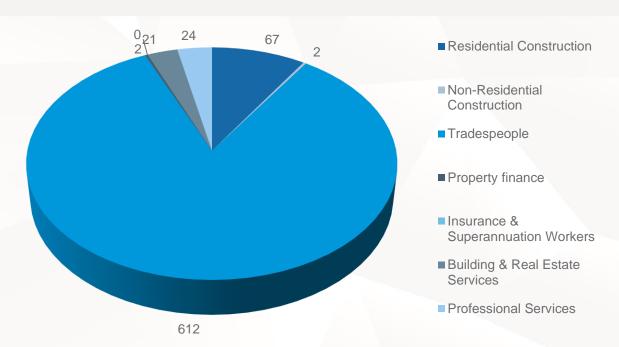

#### JOBS IN YOUR COMMUNITY

Property creates a range of jobs in this electorate.