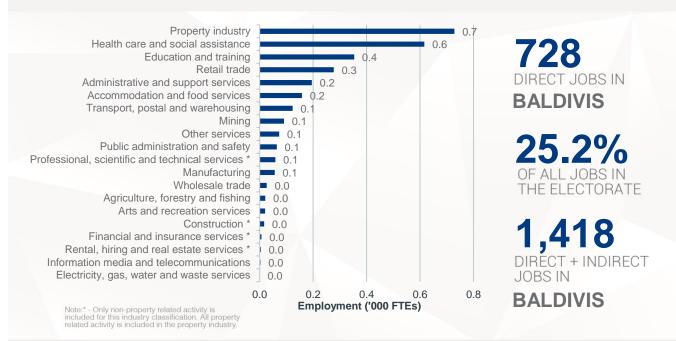

### JOBS IN THE ELECTORATE

Property directly creates:

728

**JOBS** 

25.2%

OF ALL JOBS IN THE ELECTORATE

#### CREATING LOCAL JOBS

Property is Australia's largest employer.

This chart sets out employment by industry in the electorate.