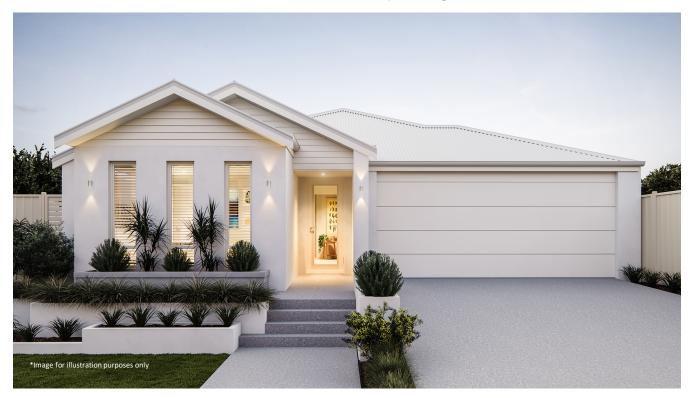

#### Washington

Lot 584 - Stage 9B

House Size Land Size Frontage 223.42m<sup>2</sup> 375m<sup>2</sup> 12.5m

Made for entertaining, this home features a spacious living, kitchen, dining area with raked ceilings, and a scullery recess and walk-in pantry that would make any true masterchef swoon. Plus, thanks to the dedicated theatre, movie nights are taken care of.

#### **Inclusions**

- 900mm InAlto Stainless steel appliances
- High ceilings throughout
- Raked ceilings to living and dining
- Quality floor coverings and blinds
- 12 months maintenance period + 25 year structural guarantee
- Stone benchtops throughout