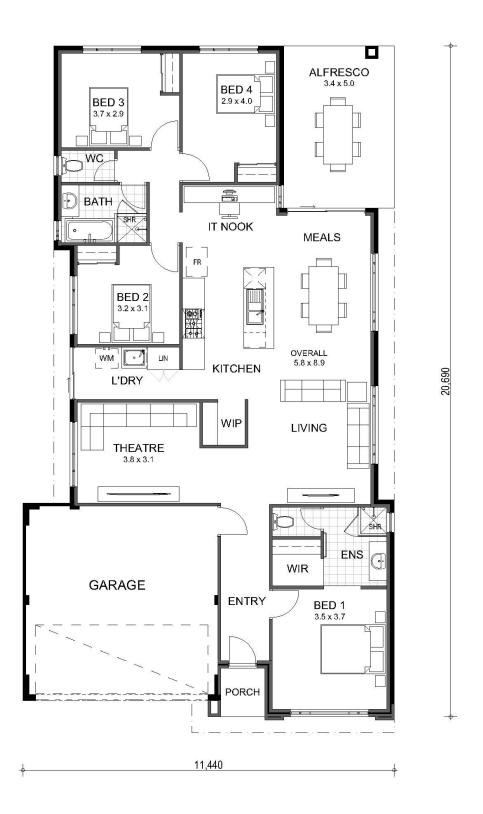

#### The Advance

Lot 306 - Stage 7A

**House Size** Land Size

212m<sup>2</sup> 362m<sup>2</sup>

Frontage 12.5m

The Advance is a 4x2 modern home design, featuring Reverse Cycle Ducted Air-conditioning, stone benchtops throughout, black tapware and more. Value doesn't get better than this!

#### **Inclusions**

- Reverse Cycle Ducted Air-conditioning
- 30c ceilings throughout 27 in garage and alfresco
- Stone benchtops throughout
- Instantaneous hot water
- 900mm Westinghouse appliances
- Black tapware