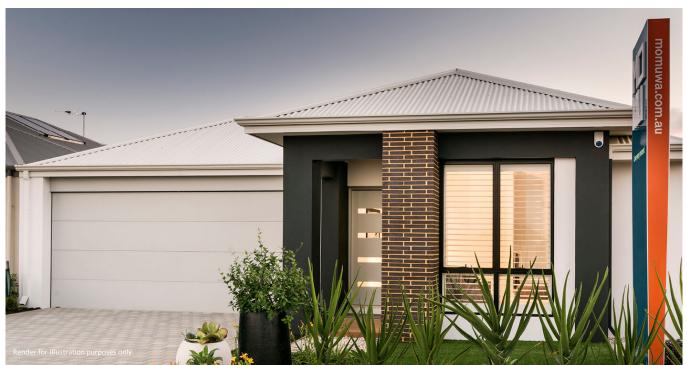

#### The Advance

Lot 306 - Stage 7A

**House Size** Land Size

212m<sup>2</sup> 362m<sup>2</sup>

Frontage 12.5m

The Advance is a 4x2 modern home design, featuring Reverse Cycle Ducted Air-conditioning, stone benchtops throughout, black tapware and more. Value doesn't get better than this!