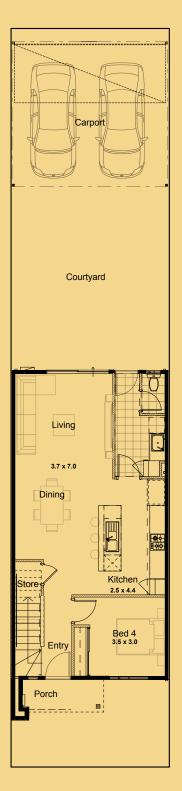

# Reflection

House and Land Package

Lot 1149

\$472,496\*

House

**Total Area** 

178.92m<sup>2</sup>

- Spacious open plan kitchen, dining and living downstairs overlooking courtyard.
- Private master upstairs with built-in robe, ensuite and private balcony.
- High ceilings as per plan and subject to design.
- Built-in robes to all bedrooms.
- · Quality European inspired stainless cooking package includes hotplate, oven and canopy rangehood.
- Essastone bench tops to kitchen.
- · 10 LED Downlights and high-quality Oyster Lights to remainder from builders range.
- Secure double carport with remote flush-fit garage door.
- Front landscaping, fencing (front and side) and site works allowance.

PARX

TOWNHOMES AT BALDIVIS PARKS

Call 13 38 38 parxtownhomes.com.au

**Upper Floor Plan** 