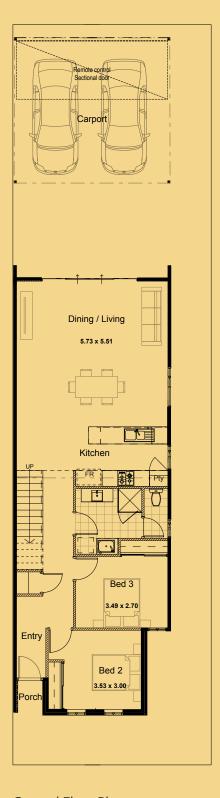

# Reflection

House and Land Package

Lot 1149

\$472,496\*

House

**Total Area** 

178.92m<sup>2</sup>

- Spacious open plan kitchen, dining and living downstairs overlooking courtyard.
- Private master upstairs with built-in robe, ensuite and private balcony.
- High ceilings as per plan and subject to design.
- Built-in robes to all bedrooms.
- · Quality European inspired stainless cooking package includes hotplate, oven and canopy rangehood.
- Essastone bench tops to kitchen.
- · 10 LED Downlights and high-quality Oyster Lights to remainder from builders range.
- Secure double carport with remote flush-fit garage door.
- Front landscaping, fencing (front and side) and site works allowance.

PARX

TOWNHOMES AT BALDIVIS PARKS

Call 13 38 38 parxtownhomes.com.au

**Upper Floor Plan** 