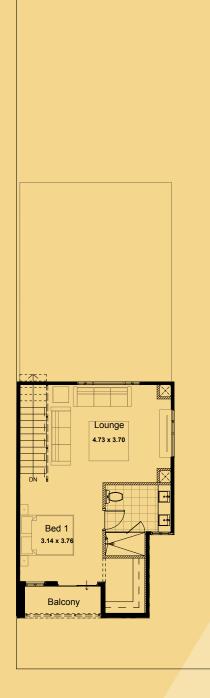

PARX

TOWNHOMES AT BALDIVIS PARKS

Call 13 38 38 parxtownhomes.com.au

**Upper Floor Plan** 

## House and Land Package

Lot 1150

\$502,003\*

House

**Total Area** 

175.89m<sup>2</sup>

- Spacious open plan kitchen, dining and living downstairs overlooking courtyard.
- Private master upstairs with built-in robe, ensuite, private balcony and lounge area.
- High ceilings as per plan and subject to design.
- Built-in robes to all bedrooms.
- · Quality European inspired stainless cooking package includes hotplate, oven and canopy rangehood.
- Essastone bench tops to kitchen.
- 10 LED Downlights and high-quality Oyster Lights to remainder from builders range.
- Secure double carport with remote flush-fit garage door.
- Front landscaping, fencing (front and side) and site works allowance