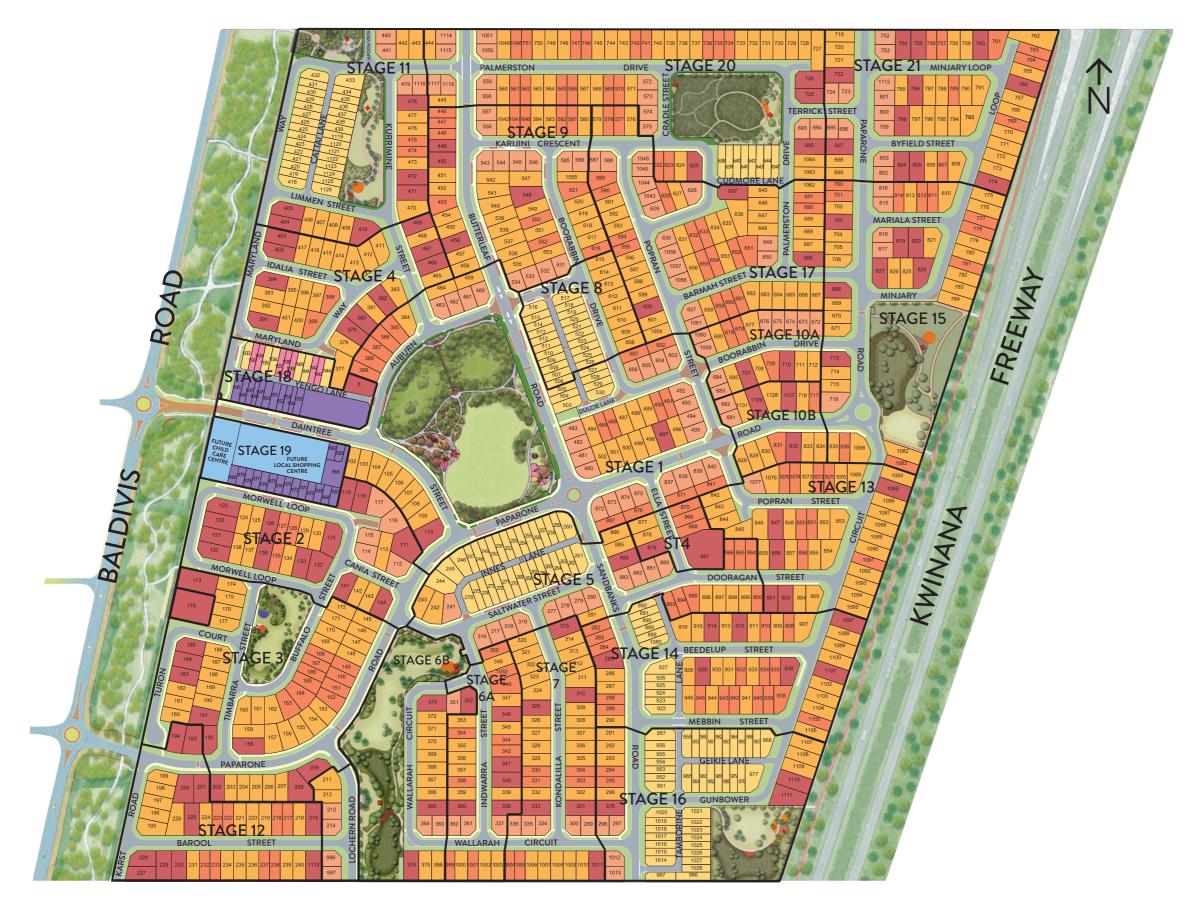

## Baldivis Parks Overall Plan

This masterplan and its contents (including dimensions) are artist's impressions, an indicative guide only and not to scale. Frasers Property reserves the right to amend the finish and selection that constitute the internal and external fabric of the development. The features depicted including amenities such as future local shopping centre, child care centre, playing fields and public spaces, may be subject to statutory approvals (eg council approval), delivery by third parties and/or change due to unforeseen building constraints. Changes may be made during the development process. Purchasers must rely on their own enquiries and the contract for sale. All plans are copyright.

live proud

| Suit 6m home design                                 |
|-----------------------------------------------------|
| Suit 7.5m home design                               |
| Suit 10.5m home design                              |
| Suit 12.5m design                                   |
| Suit 15m home design                                |
| Squat lot                                           |
| Future Local Shopping Centre &<br>Child Care Centre |
| PARX Townhomes                                      |