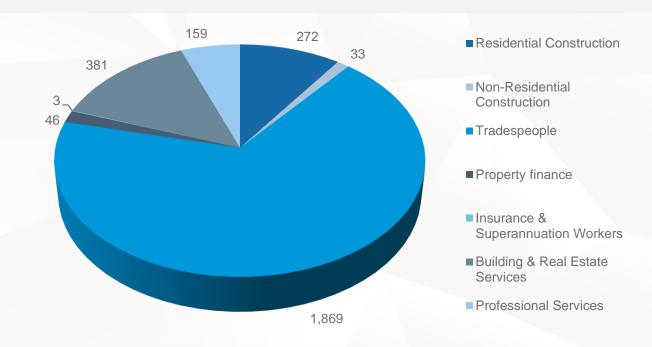

### JOBS IN YOUR COMMUNITY

Property creates a range of jobs in this electorate.