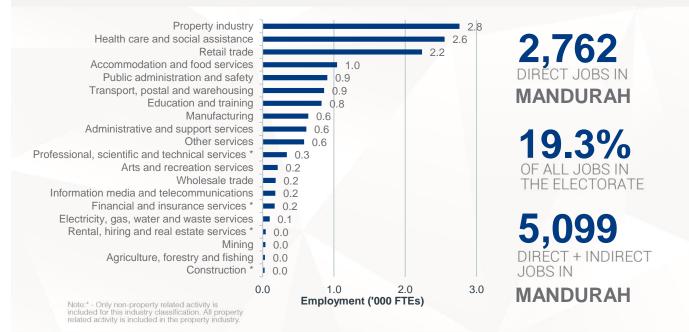

### JOBS IN THE ELECTORATE

Property directly creates:

2,762

**19.3%** OF ALL JOBS IN THE ELECTORATE

### CREATING LOCAL JOBS

Property is Australia's largest employer. This chart sets out employment by industry in the electorate.