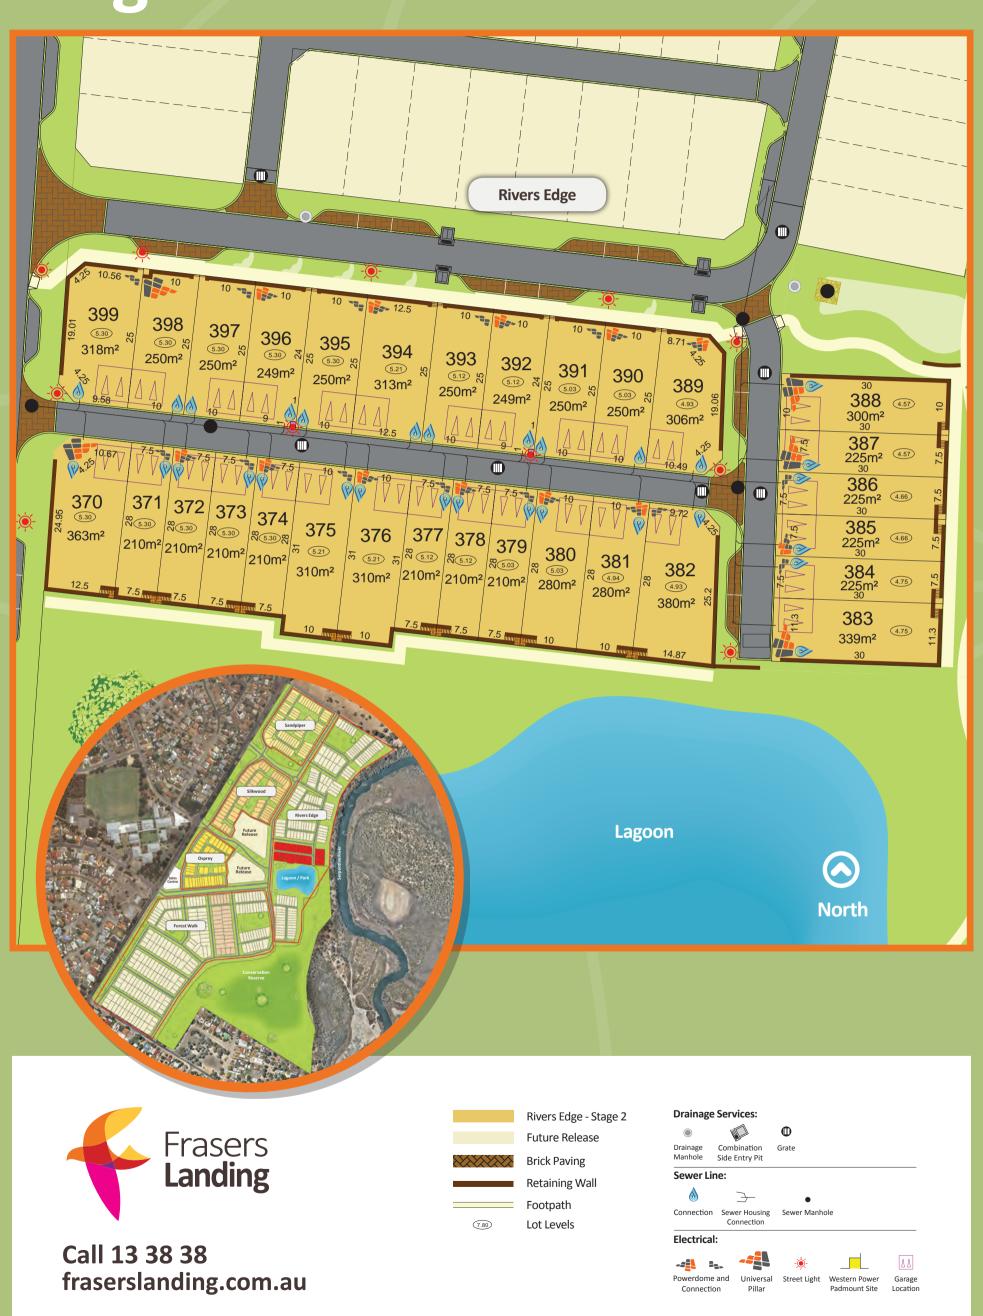

## Stage 2 Plan

This plan is indicative only and is not to scale. Whilst all care is taken to ensure that this plan is correct, all areas are approximate only and may vary. Final designs may alter for reasons outside our control. Purchasers must rely on their own enquiries and the Contract of Sale. Sales status correct as at time of printing - May 2018.

# Live the dream Mandurah lifestyle in the perfect location.

Stage 2 at Frasers Landing is located opposite the lagoon with great lock up and leave house and land packages available. Close to all the surrounding amenities including the river, beach, major shopping, parks and nature walking trails there is not much else you could ask for.