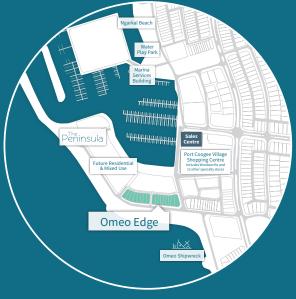

## Omeo Edge

## Peninsula PortCoogee

13 38 38 | portcoogee.com.au

The dimensions and depictions of the layout of the land are based on concept designs and are approximations only and not to scale. Whilst reasonable care is taken to ensure that this plan is correct, all areas are approximate only and may vary based or final approvals. The features depicted including 'landscaping elements (tree species and placement) and amenities such as future parking, toilet block, shelter and seating, and public open spaces, may be subject to statutory approvals (eg council approval delivery by third parties and/or change due to unforeseen building constraints. Final designs may alter for reasons outside the sellers' control. Purchasers must rely on their own enquiries and the contract for sale. Information current as at March 2023