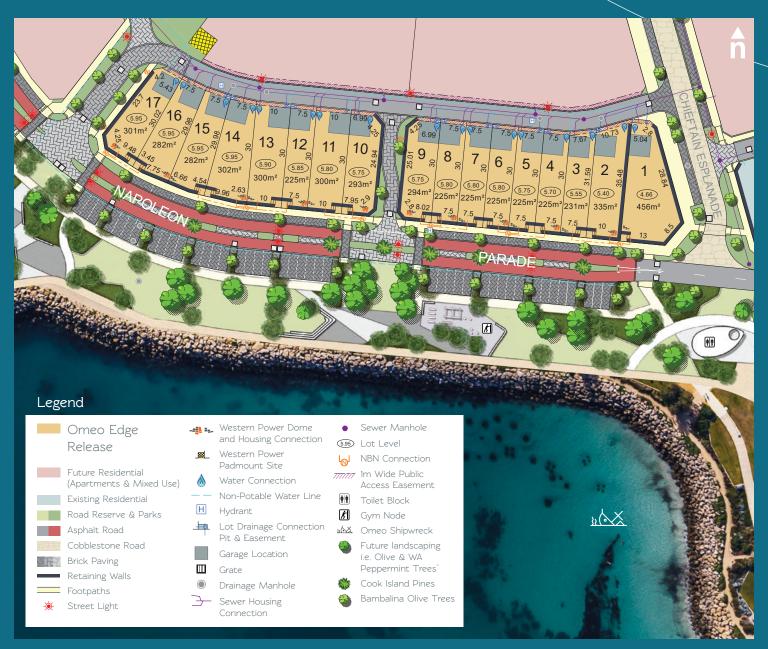

## Omeo Edge

## Peninsula PortCoogee

13 38 38 | portcoogee.com.au

The dimensions and depictions of the layout of the land are based on concept designs and are approximations only and not to scale. Whilst reasonable care is taken to ensure that this plan is correct, all areas are approximate only and may vary based or final approvals. The features depicted including 'landscaping elements (tree species and placement) and amenities such as future parking, toilet block, shelter and seating, and public open spaces, may be subject to statutory approvals (eg council approval delivery by third parties and/or change due to unforeseen building constraints. Final designs may alter for reasons outside the sellers' control. Purchasers must rely on their own enquiries and the contract for sale. Information current as at March 2023