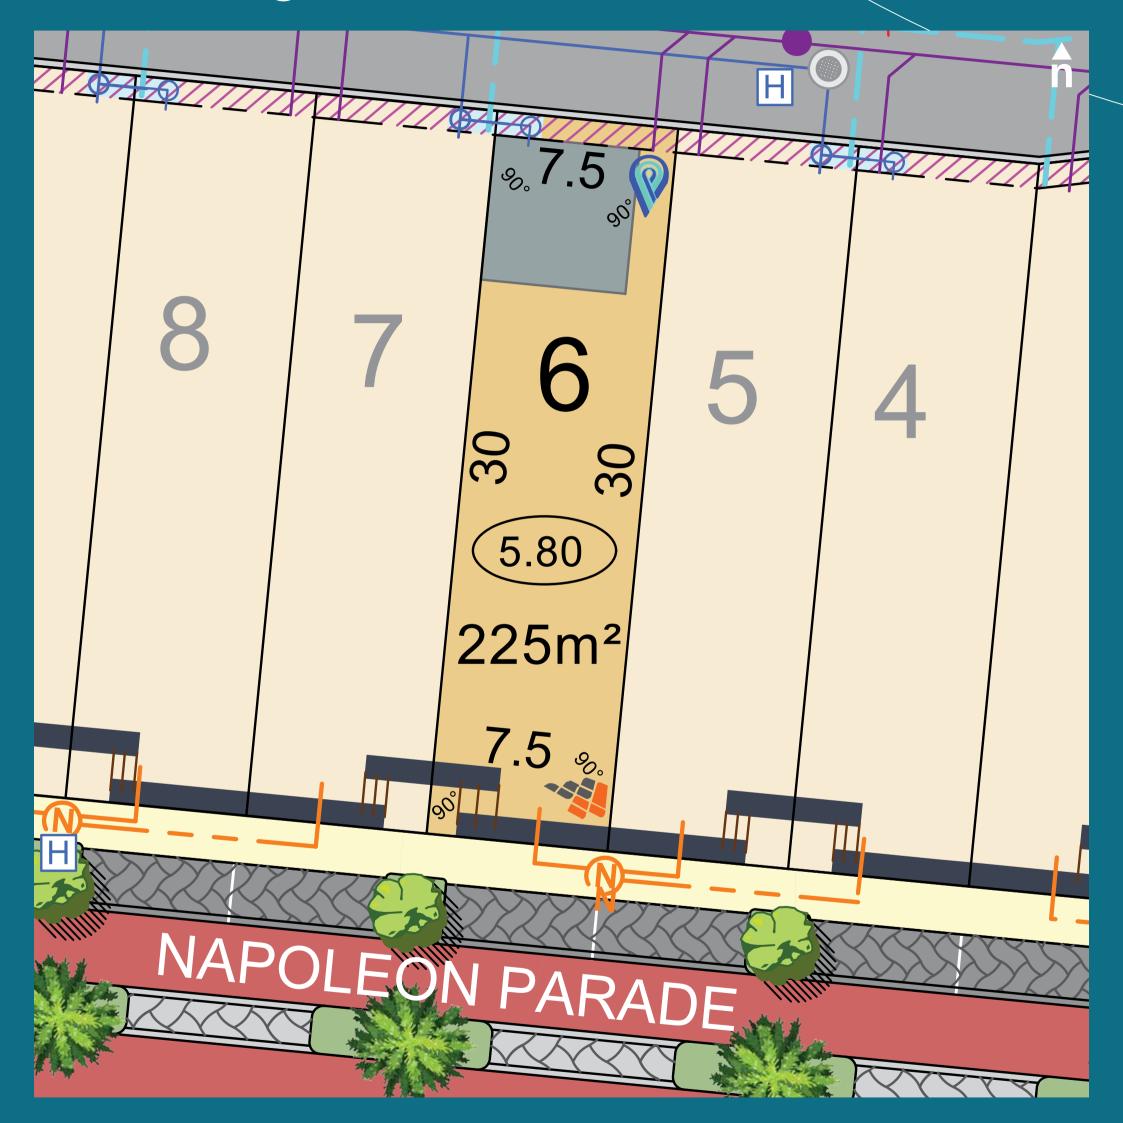

age Connection 7777777 1m Wide Public Access Cobblestone Road Pit & Easement Easement Garage Location Bambalina Olive Trees Brick Paving Retaining Walls Grate

### Peninsula PortCoogee







#### Legend

Omeo Edge 📲 🏎 Western Power Dome and Housing Connection Connection Release Water Connection Sewer Manhole Non-Potable Water Line (15.00) Lot Level Road Reserve & Parks H Hydrant NBN Connection Asphalt Road Lot Drainage Connection 7777777 1m Wide Public Cobblestone Road Pit & Easement Access Easement Brick Paving Garage Location 🏶 Cook Island Pines Retaining Walls Footpaths Grate Bambalina Olive Trees Street Light Drainage Manhole ۲ -<u>Ò</u>-









#### Legend



### Peninsula PortCoogee







#### Legend



### Peninsula PortCoogee







#### Legend



### Peninsula PortCoogee







#### Legend



### Peninsula PortCoogee







#### Legend



### Peninsula PortCoogee







#### Legend

|                  | Omeo Edge            |          | Western Power Dome          | (15.00 | Lot Level             |
|------------------|----------------------|----------|-----------------------------|--------|-----------------------|
|                  | Release              | ٨        | and Housing Connection      | lØ1    | NBN Connection        |
|                  |                      | ())      | Water Connection            | 777777 | 1m Wide Public        |
|                  | Road Reserve & Parks |          | Non-Potable Water Line      |        | Access Easement       |
|                  | Asphalt Road         | <u> </u> | Lot Drainage Connection     | ۲      | Future