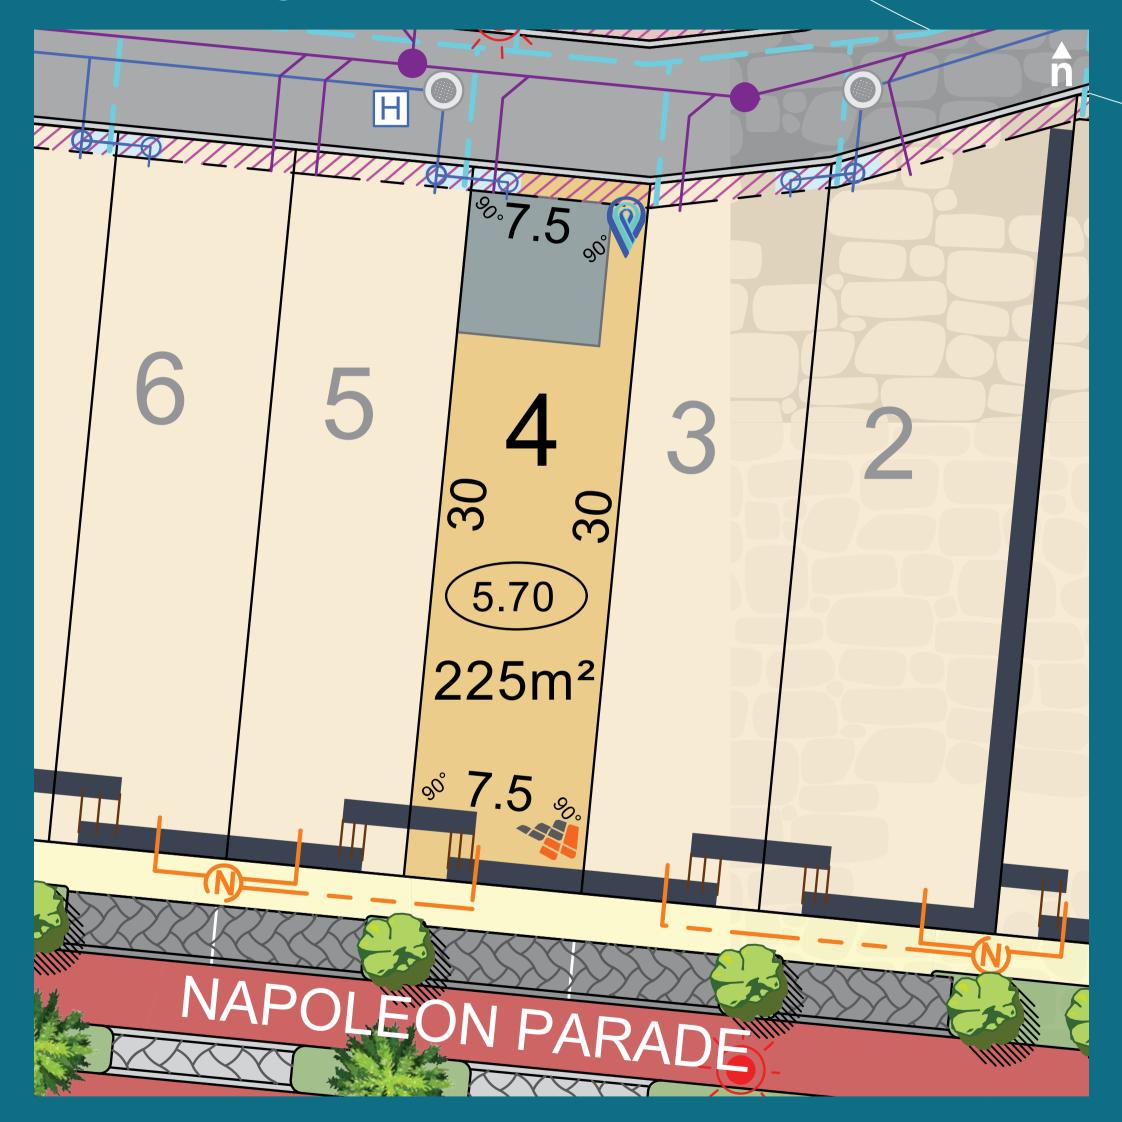

0) Lot Level Road Reserve & Parks Non-Potable Water Line NBN Connection Asphalt Road Lot Drainage Connection 7777777 1m Wide Public Access Cobblestone Road Pit & Easement Easement Garage Location Bambalina Olive Trees Brick Paving Retaining Walls Grate

### Peninsula PortCoogee







#### Legend

Omeo Edge 📲 🏎 Western Power Dome and Housing Connection Connection Release Water Connection Sewer Manhole Non-Potable Water Line (15.00) Lot Level Road Reserve & Parks H Hydrant NBN Connection Asphalt Road Lot Drainage Connection 7777777 1m Wide Public Cobblestone Road Pit & Easement Access Easement Brick Paving Garage Location 🏶 Cook Island Pines Retaining Walls Footpaths Grate Bambalina Olive Trees Street Light Drainage Manhole ۲ -<u>Ò</u>-









#### Legend



### Peninsula PortCoogee







#### Legend



### Peninsula PortCoogee







#### Legend



### Peninsula PortCoogee







#### Legend



### Peninsula PortCoogee







#### Legend



### Peninsula PortCoogee







#### Legend

|                  | Omeo Edge            |          | Western Power Dome          | (15.00 | Lot Level             |
|------------------|----------------------|----------|-----------------------------|--------|-----------------------|
|                  | Release              | ٨        | and Housing Connection      | lØ1    | NBN Connection        |
|                  |                      | ())      | Water Connection            | 777777 | 1m Wide Public        |
|                  | Road Reserve & Parks |          | Non-Potable Water Line      |        | Access Easement       |
|