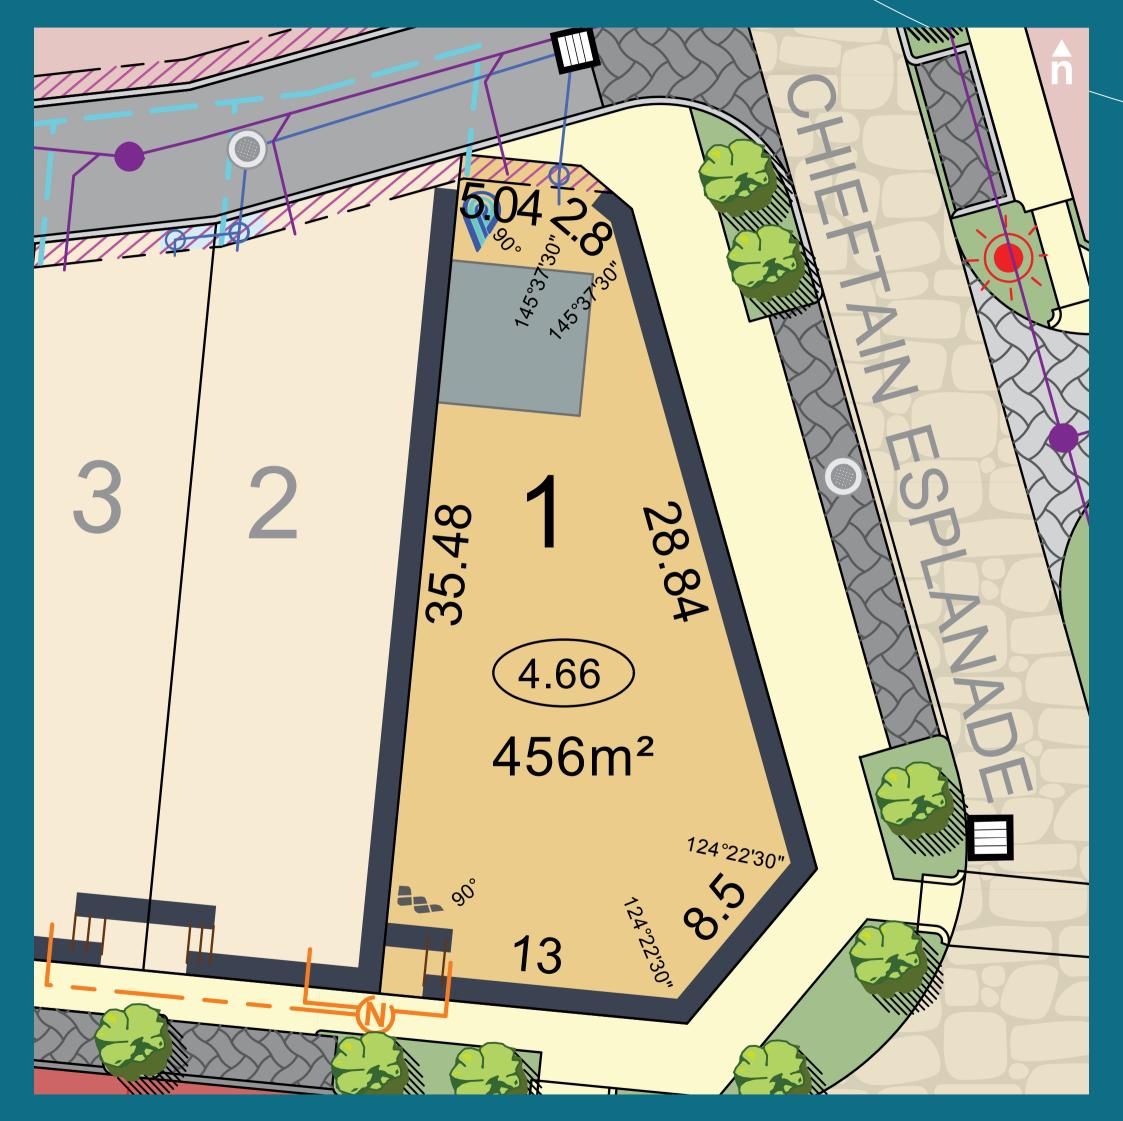

#### Legend

Omeo Edge Drainage Manhole Footpaths 🔅 Street Light → Sewer Housing Release 📲 👞 Western Power Dome Connection Future Residential (Apartments & Mixed Use) ۵ Water Connection (15.00) Lot Level Road Reserve & Parks Non-Potable Water Line NBN Connection Asphalt Road Lot Drainage Connection 7777777 1m Wide Public Access Cobblestone Road Pit & Easement Easement Garage Location Bambalina Olive Trees Brick Paving Retaining Walls Grate

### Peninsula PortCoogee







#### Legend

Omeo Edge 📲 🏎 Western Power Dome and Housing Connection Connection Release Water Connection Sewer Manhole Non-Potable Water Line (15.00) Lot Level Road Reserve & Parks H Hydrant NBN Connection Asphalt Road Lot Drainage Connection 7777777 1m Wide Public Cobblestone Road Pit & Easement Access Easement Brick P