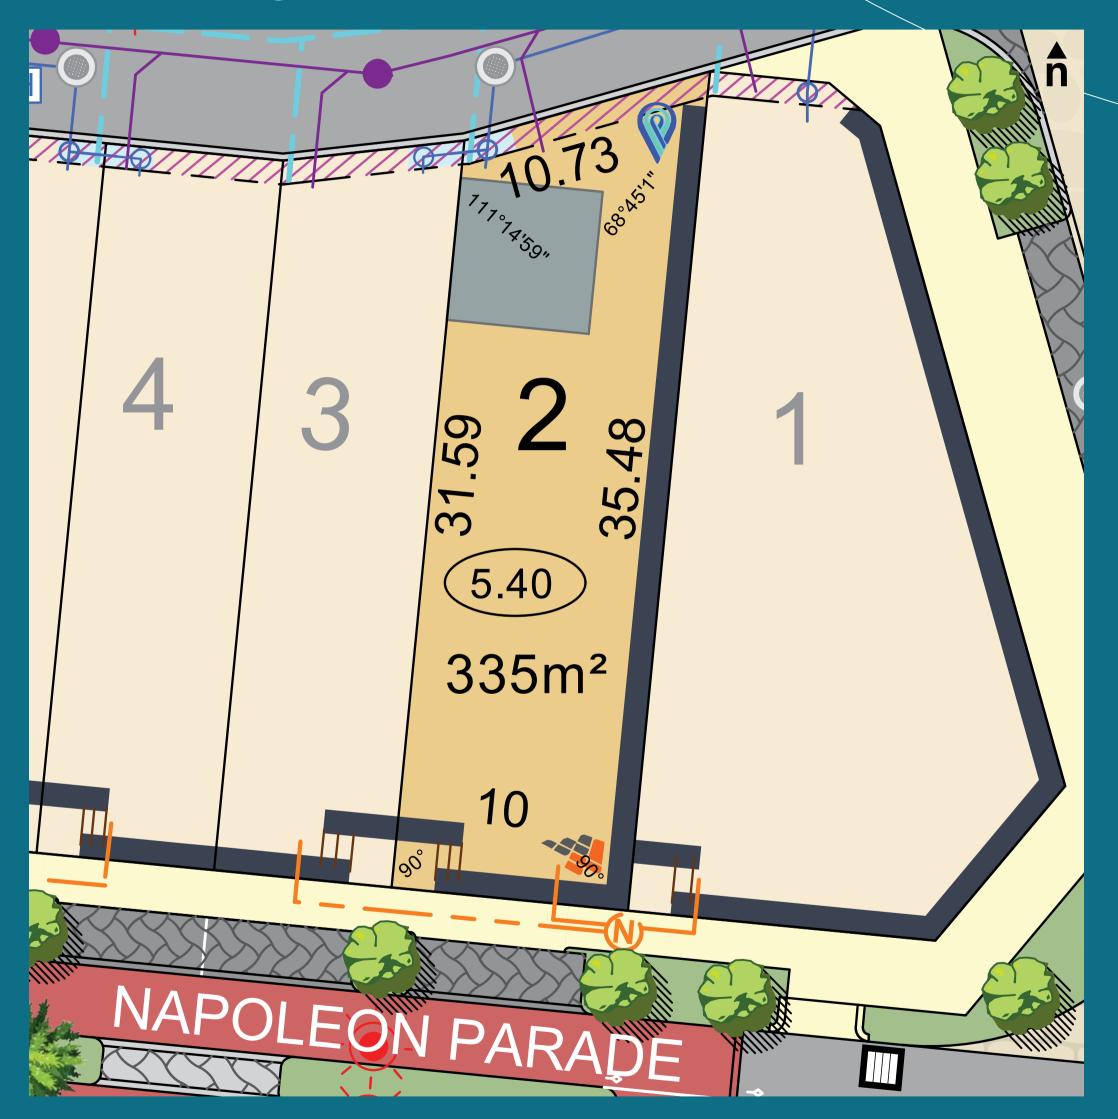

#### Legend

Omeo Edge Drainage Manhole Footpaths 🔅 Street Light → Sewer Housing Release 📲 👞 Western Power Dome Connection Future Residential (Apartments & Mixed Use) ۵ Water Connection (15.00) Lot Level Road Reserve & Parks Non-Potable Water Line NBN Connection Asphalt Road Lot Drainage Connection 7777777 1m Wide Public Access Cobblestone Road Pit & Easement Easement Garage Location Bambalina Olive Trees Brick Paving Retaining Walls Grate

### Peninsula PortCoogee







#### Legend

Omeo Edge 📲 🏎 Western Power Dome and Housing Connection Connection Release Water Connection Sewer Manhole Non-Potable Water Line (15.00) Lot Level Road Reserve & Parks H Hydrant NBN Connection Asphalt Road Lot Drainage Connection 7777777 1m Wide Public Cobblestone Road Pit & Easement Access Easement Brick Paving Garage Location 🏶 Cook Island Pines Retaining Walls Footpaths Grate Bambalina Olive Trees Street Light Drainage Manhole ۲ -<u>Ò</u>-









#### Legend



### Peninsula PortCoogee







#### Legend



### Peninsula PortCoogee







#### Legend



### Peninsula PortCoogee







#### Legend



### Peninsula PortCoogee







#### Legend



### Peninsula PortCoogee







#### Legend

|                  | Omeo Edge            |          | Western Power Dome