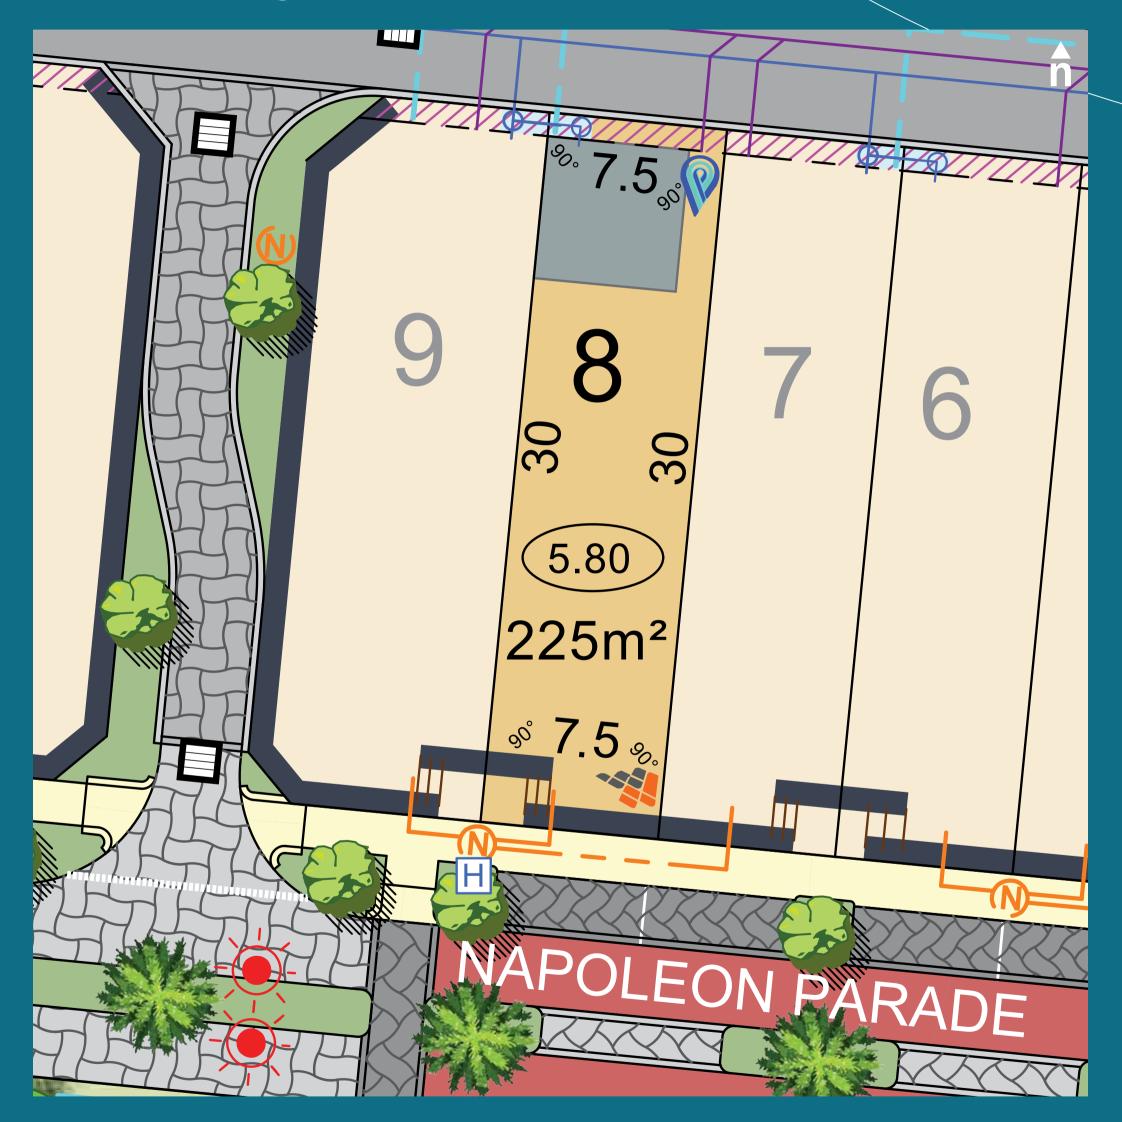

ocation Bambalina Olive Trees Brick Paving Retaining Walls Grate

### Peninsula PortCoogee







#### Legend

Omeo Edge 📲 🏎 Western Power Dome and Housing Connection Connection Release Water Connection Sewer Manhole Non-Potable Water Line (15.00) Lot Level Road Reserve & Parks H Hydrant NBN Connection Asphalt Road Lot Drainage Connection 7777777 1m Wide Public Cobblestone Road Pit & Easement Access Easement Brick Paving Garage Location 🏶 Cook Island Pines Retaining Walls Footpaths Grate Bambalina Olive Trees Street Light Drainage Manhole ۲ -<u>Ò</u>-









#### Legend



### Peninsula PortCoogee







#### Legend



### Peninsula PortCoogee







#### Legend



### Peninsula PortCoogee







#### Legend



### Peninsula PortCoogee







#### Legend



### Peninsula PortCoogee







#### Legend

|                  | Omeo Edge            |          | Western Power Dome          | (15.00 | Lot Level             |
|------------------|----------------------|----------|-----------------------------|--------|-----------------------|
|                  | Release              | ٨        | and Housing Connection      | lØ1    | NBN Connection        |
|                  |                      | ())      | Water Connection            | 777777 | 1m Wide Public        |
|                  | Road Reserve & Parks |          | Non-Potable Water Line      |        | Access Easement       |
|                  | Asphalt Road         | <u> </u> | Lot Drainage Connection     | ۲      | Future landscaping    |
| STAT.            | Brick Paving         | _        | Pit & Easement