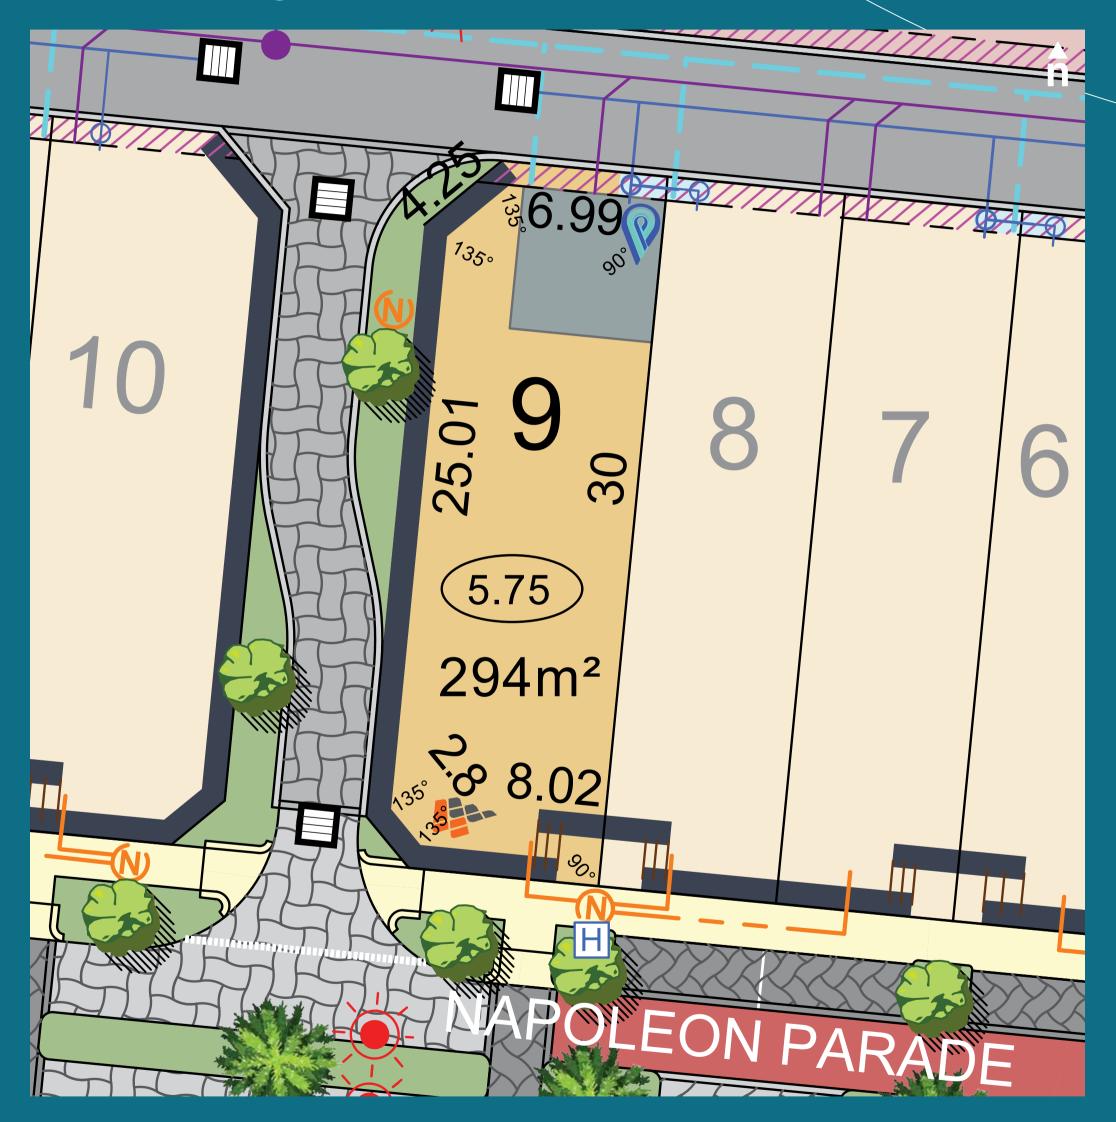

ter Connection            | 777777 | 1m Wide Public        |
|                  | Road Reserve & Parks |          | Non-Potable Water Line      |        | Access Easement       |
|                  | Asphalt Road         | <u> </u> | Lot Drainage Connection     | ۲      | Future landscaping    |
| STAT.            | Brick Paving         | _        | Pit & Easement              |        | i.e. Olive & WA       |
|                  | Retaining Walls      |          | Garage Location             | -      | Peppermint Trees      |
|                  | Footpaths            | m        | Grate                       |        | Cook Island Pines     |
| - <b>\equive</b> | Street Light         | <u> </u> | Sewer Housing<br>Connection | *      | Bambalina Olive Trees |

### Peninsula PortCoogee







#### Legend