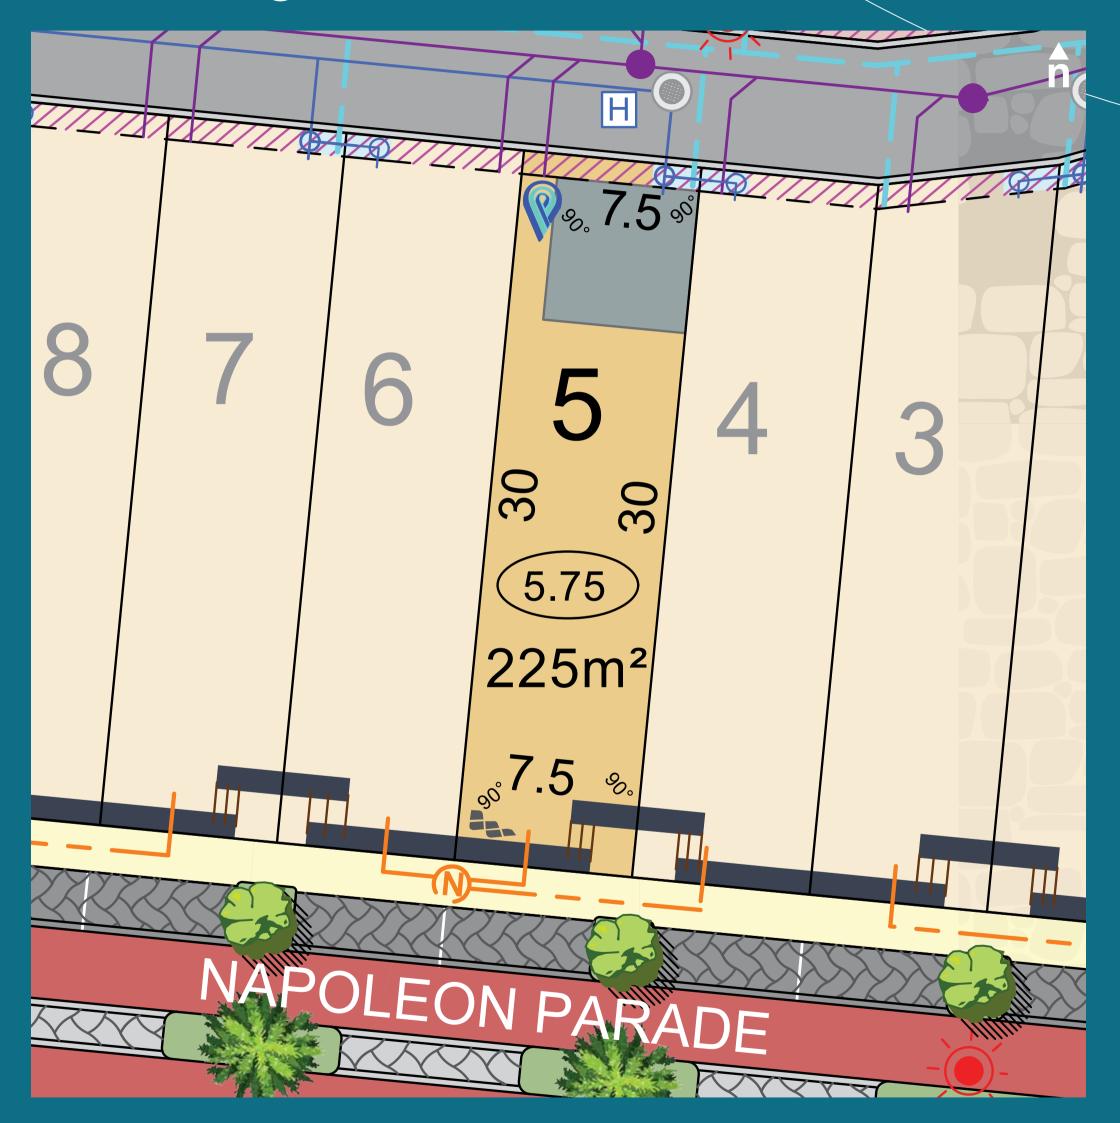

ater Line NBN Connection Asphalt Road Lot Drainage Connection 7777777 1m Wide Public Access Cobblestone Road Pit & Easement Easement Garage Location Bambalina Olive Trees Brick Paving Retaining Walls Grate

### Peninsula PortCoogee







#### Legend

Omeo Edge 📲 🏎 Western Power Dome and Housing Connection Connection Release Water Connection Sewer Manhole Non-Potable Water Line (15.00) Lot Level Road Reserve & Parks H Hydrant NBN Connection Asphalt Road Lot Drainage Connection 7777777 1m Wide Public Cobblestone Road Pit & Easement Access Easement Brick Paving Garage Location 🏶 Cook Island Pines Retaining Walls Footpaths Grate Bambalina Olive Trees Street Light Drainage Manhole ۲ -<u>Ò</u>-









#### Legend



### Peninsula PortCoogee







#### Legend



### Peninsula PortCoogee







#### Legend



### Peninsula PortCoogee







#### Legend



### Peninsula PortCoogee







#### Legend



### Peninsula PortCoogee







#### Legend

|                  | Omeo Edge            |          | Western Power Dome          | (15.00 | Lot Level             |
|------------------|----------------------|----------|-----------------------------|--------|-----------------------|
|                  | Release              | ٨        | and Housing Connection      | lØ1    | NBN Connection        |
|                  |                      | ())      | Water Connection            | 777777 | 1m Wide Public        |
|                  | Road Reserve & Parks |          | Non-Potable Water Line      |        | Access Easement       |
|                  | Asphalt Road         | <u> </u> |