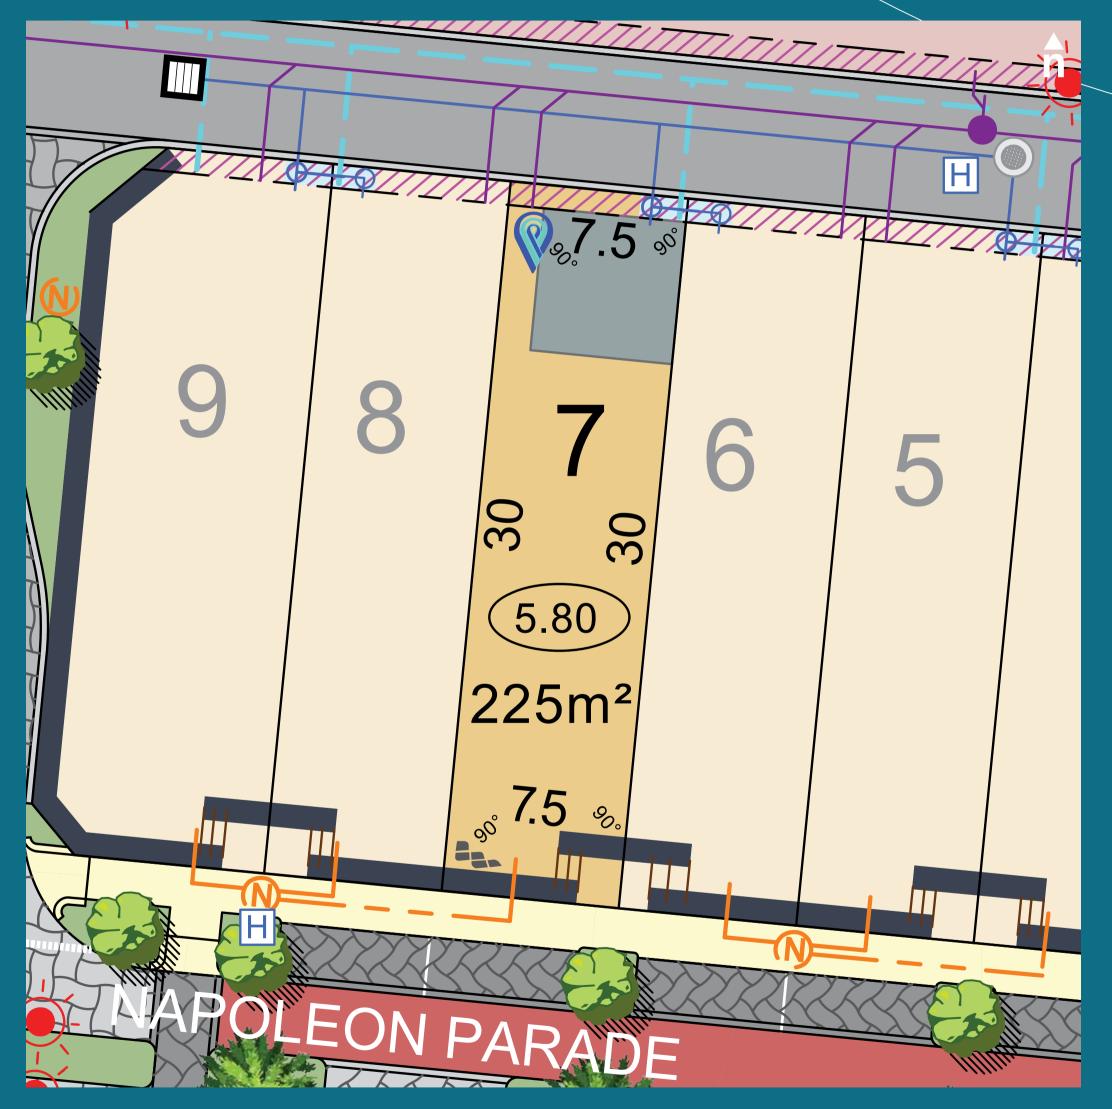

bblestone Road Pit & Easement Easement Garage Location Bambalina Olive Trees Brick Paving Retaining Walls Grate

### Peninsula PortCoogee







#### Legend

Omeo Edge 📲 🏎 Western Power Dome and Housing Connection Connection Release Water Connection Sewer Manhole Non-Potable Water Line (15.00) Lot Level Road Reserve & Parks H Hydrant NBN Connection Asphalt Road Lot Drainage Connection 7777777 1m Wide Public Cobblestone Road Pit & Easement Access Easement Brick Paving Garage Location 🏶 Cook Island Pines Retaining Walls Footpaths Grate Bambalina Olive Trees Street Light Drainage Manhole ۲ -<u>Ò</u>-









#### Legend



### Peninsula PortCoogee







#### Legend



### Peninsula PortCoogee







#### Legend



### Peninsula PortCoogee







#### Legend



### Peninsula PortCoogee







#### Legend



### Peninsula PortCoogee







#### Legend

|                  | Omeo Edge            |          | Western Power Dome          | (15.00 | Lot Level             |
|------------------|----------------------|----------|-----------------------------|--------|-----------------------|
|                  | Release              | ٨        | and Housing Connection      | lØ1    | NBN Connection        |
|                  |                      | ())      | Water Connection            | 777777 | 1m Wide Public        |
|                  | Road Reserve & Parks |          | Non-Potable Water Line      |        | Access Easement       |
|                  | Asphalt Road         | <u> </u> | Lot Drainage Connection     | ۲      | Future landscaping    |
| STAT.            | Brick Pav