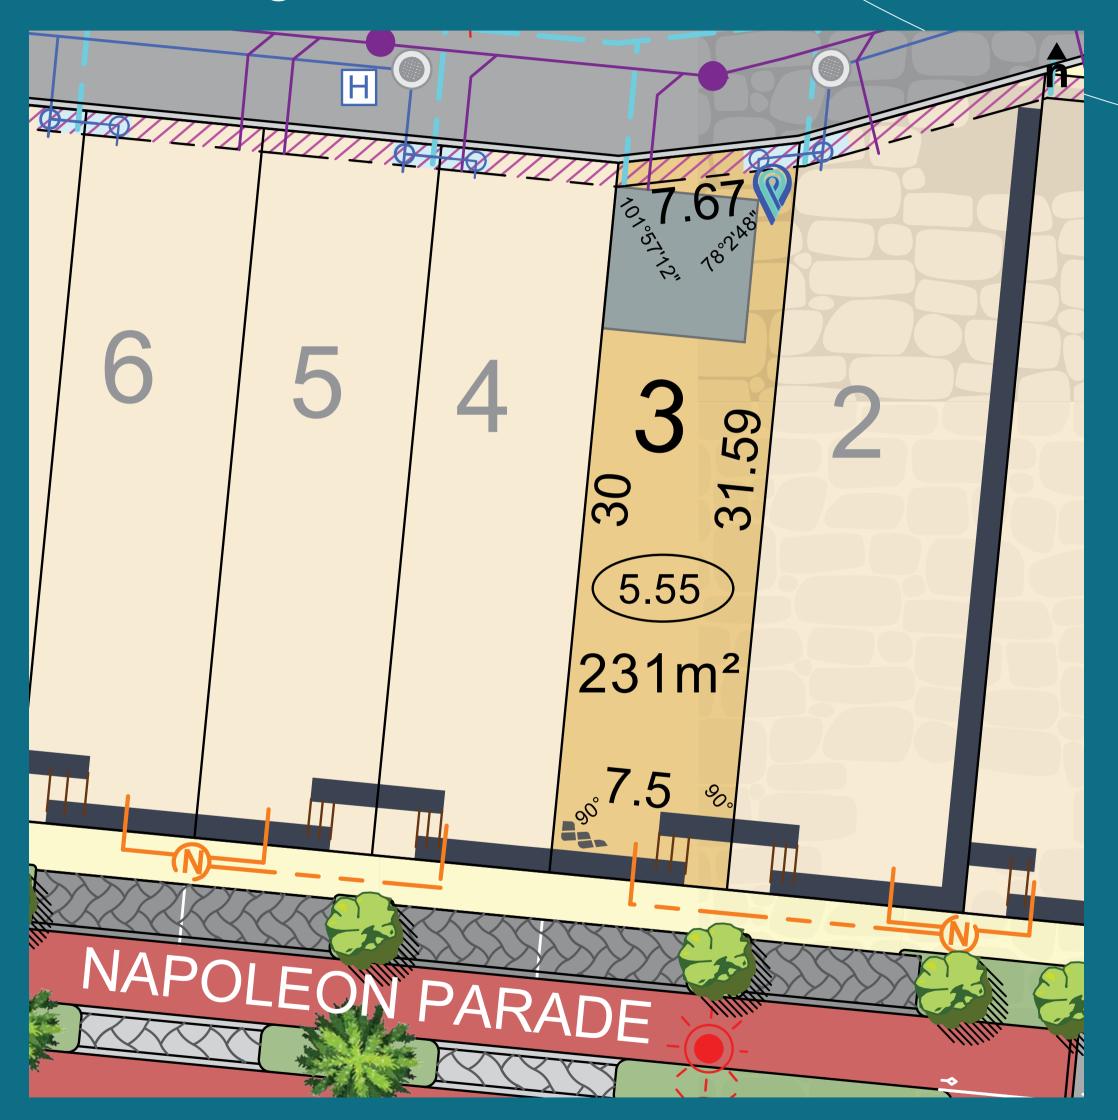

partments & Mixed Use) ۵ Water Connection (15.00) Lot Level Road Reserve & Parks Non-Potable Water Line NBN Connection Asphalt Road Lot Drainage Connection 7777777 1m Wide Public Access Cobblestone Road Pit & Easement Easement Garage Location Bambalina Olive Trees Brick Paving Retaining Walls Grate

### Peninsula PortCoogee







#### Legend

Omeo Edge 📲 🏎 Western Power Dome and Housing Connection Connection Release Water Connection Sewer Manhole Non-Potable Water Line (15.00) Lot Level Road Reserve & Parks H Hydrant NBN Connection Asphalt Road Lot Drainage Connection 7777777 1m Wide Public Cobblestone Road Pit & Easement Access Easement Brick Paving Garage Location 🏶 Cook Island Pines Retaining Walls Footpaths Grate Bambalina Olive Trees Street Light Drainage Manhole ۲ -<u>Ò</u>-









#### Legend



### Peninsula PortCoogee







#### Legend



### Peninsula PortCoogee







#### Legend



### Peninsula PortCoogee







#### Legend



### Peninsula PortCoogee







#### Legend



### Peninsula PortCoogee







#### Legend

|                  | Omeo Edge            |          | Western Power Dome          | (15.00 | Lot Level             |
|------------------|----------------------|----------|-----------------------------|--------|-----------------------|
|                  | Release              | ٨        | and Housing Connection      | lØ1    | NBN Connection        |
|                  |                      | ())      | Water Connection            | 777777 | 1m Wide Public        |
|                  | Road Reserve & Parks |          | Non-Potable Water Line