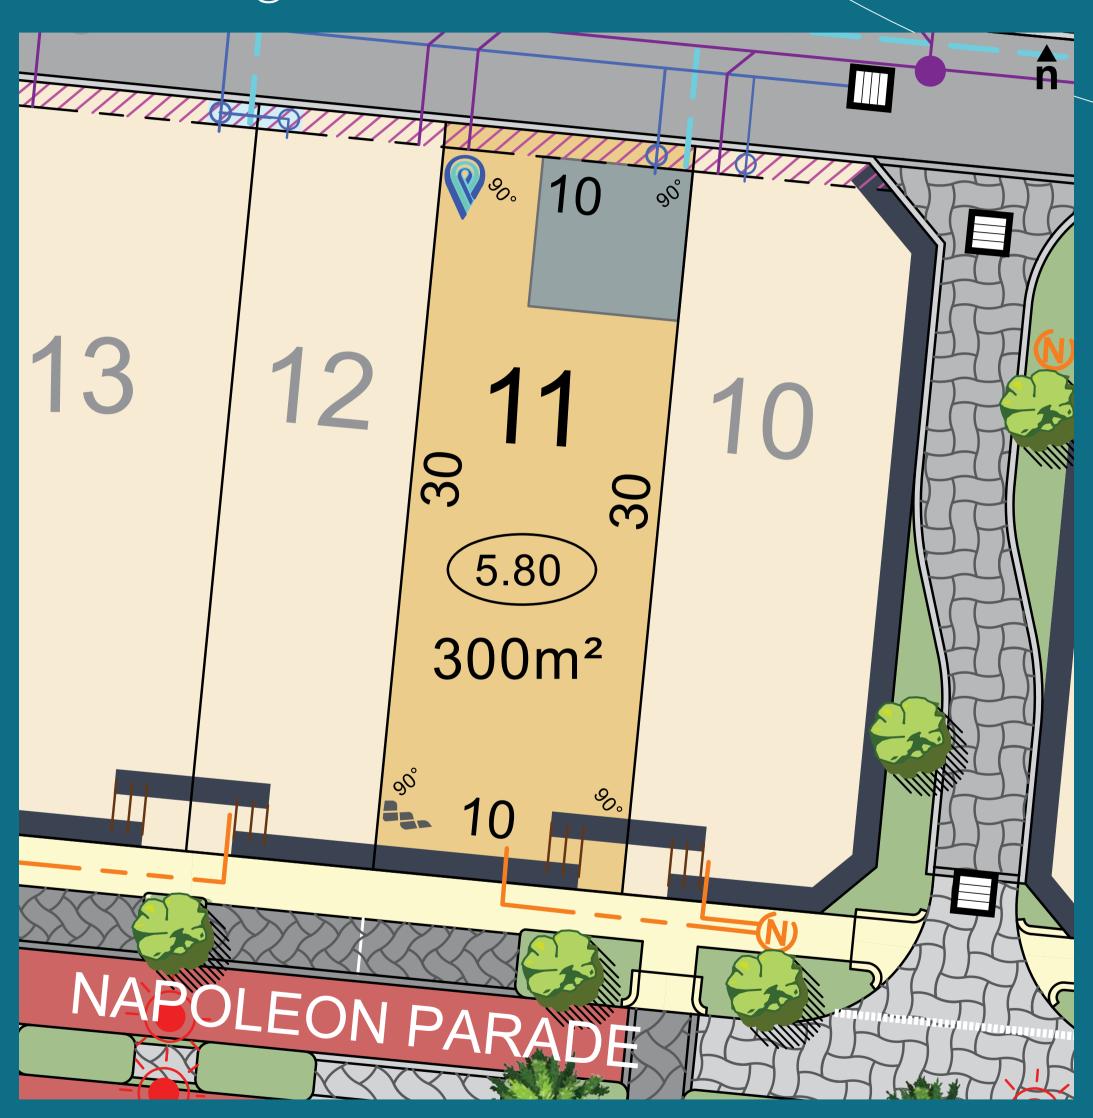

### Omeo Edge - Lot 11

#### Legend

Road Reserve & Parks Asphalt Road

Brick Paving Retaining Walls

Footpaths Street Light ✓ Western Power Dome

and Housing Connection 5.95 Lot Level Water Connection

Non-Potable Water Line 1m Wide Public Lot Drainage Connection

Pit & Easement Garage Location Grate

Sewer Housing

Sewer Manhole

NBN Connection

Access Easement

Cook Island Pines Bambalina Olive Trees