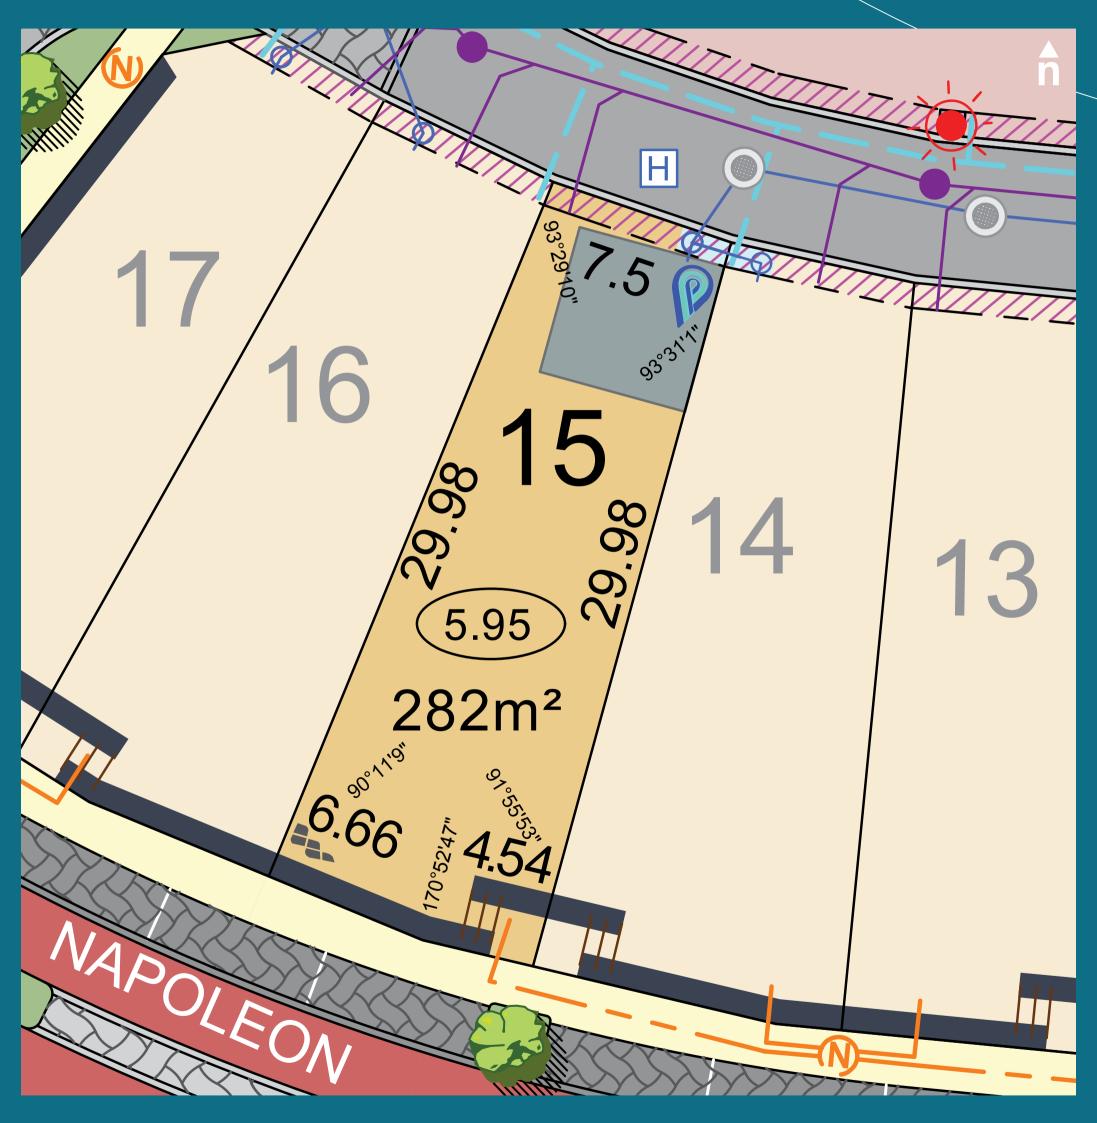

# Omeo Edge - Lot 15

#### Legend

Future Residential (Apartments & Mixed Use) Road Reserve & Parks

 Retaining Walls Footpaths

📲 🦦 Western Power Dome and Housing Connection

Water Connection Non-Potable Water Line H Hydrant

Lot Drainage Connection Pit & Easement

Garage Location Drainage Manhole

#### → Sewer Housing Connection

Sewer Manhole

5.95 Lot Level NBN Connection 7777777 1m Wide Public Access Easement

## Peninsula PortCoogee