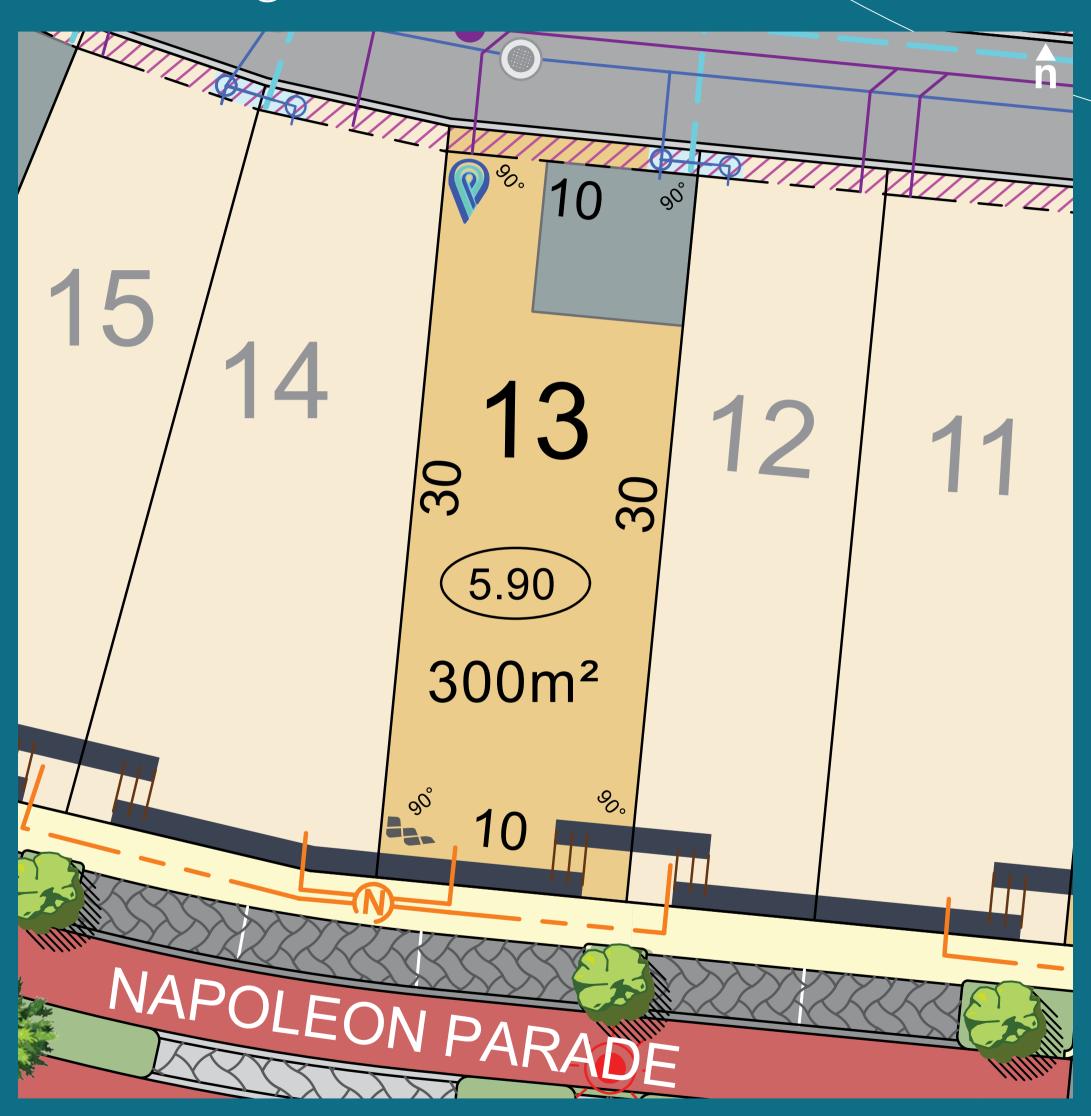

### Omeo Edge - Lot 13

#### Legend

Road Reserve & Parks Asphalt Road

Brick Paving Retaining Walls Footpaths

Street Light

✓ Western Power Dome and Housing Connection (5.95) Lot Level

Water Connection

Non-Potable Water Line 1m Wide Public Lot Drainage Connection Pit & Easement

Garage Location Drainage Manhole

Sewer Housing

Sewer Manhole

NBN Connection

Access Easement

Cook Island Pines Bambalina Olive Trees