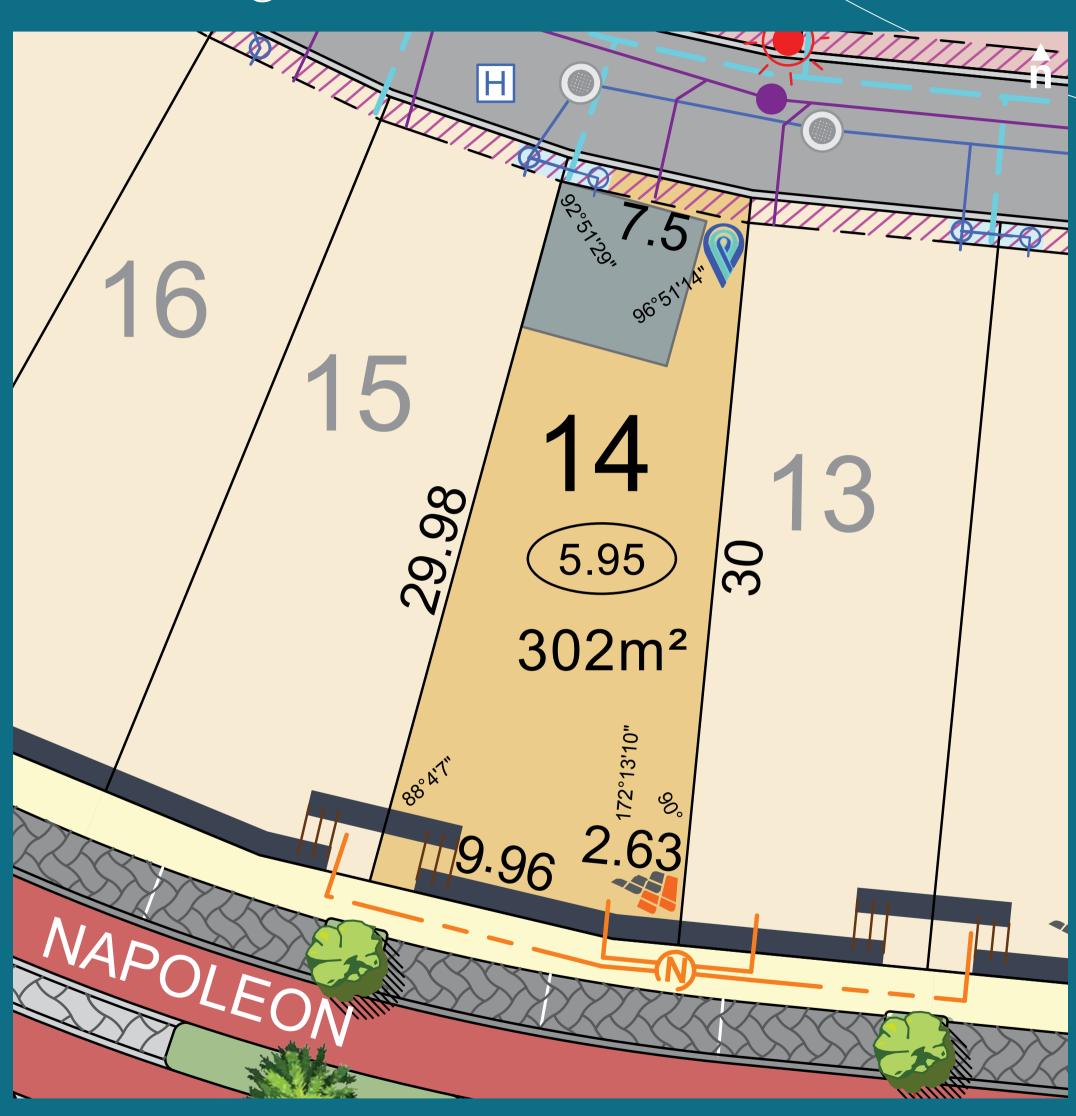

### Omeo Edge - Lot 14

#### Legend

Footpaths

Future Residential (Apartments & Mixed Use) -Road Reserve & Parks

Asphalt Road Brick Paving Retaining Walls 📲 🏎 Western Power Dome and Housing Connection

Water Connection Non-Potable Water Line NBN Connection H Hydrant

Lot Drainage Connection Pit & Easement

Garage Location Drainage Manhole Sewer Housing Connection

 Sewer Manhole 5.95 Lot Level

7777777 1m Wide Public Access Easement

Cook Island Pines Bambalina Olive Trees Peninsula PortCoogee