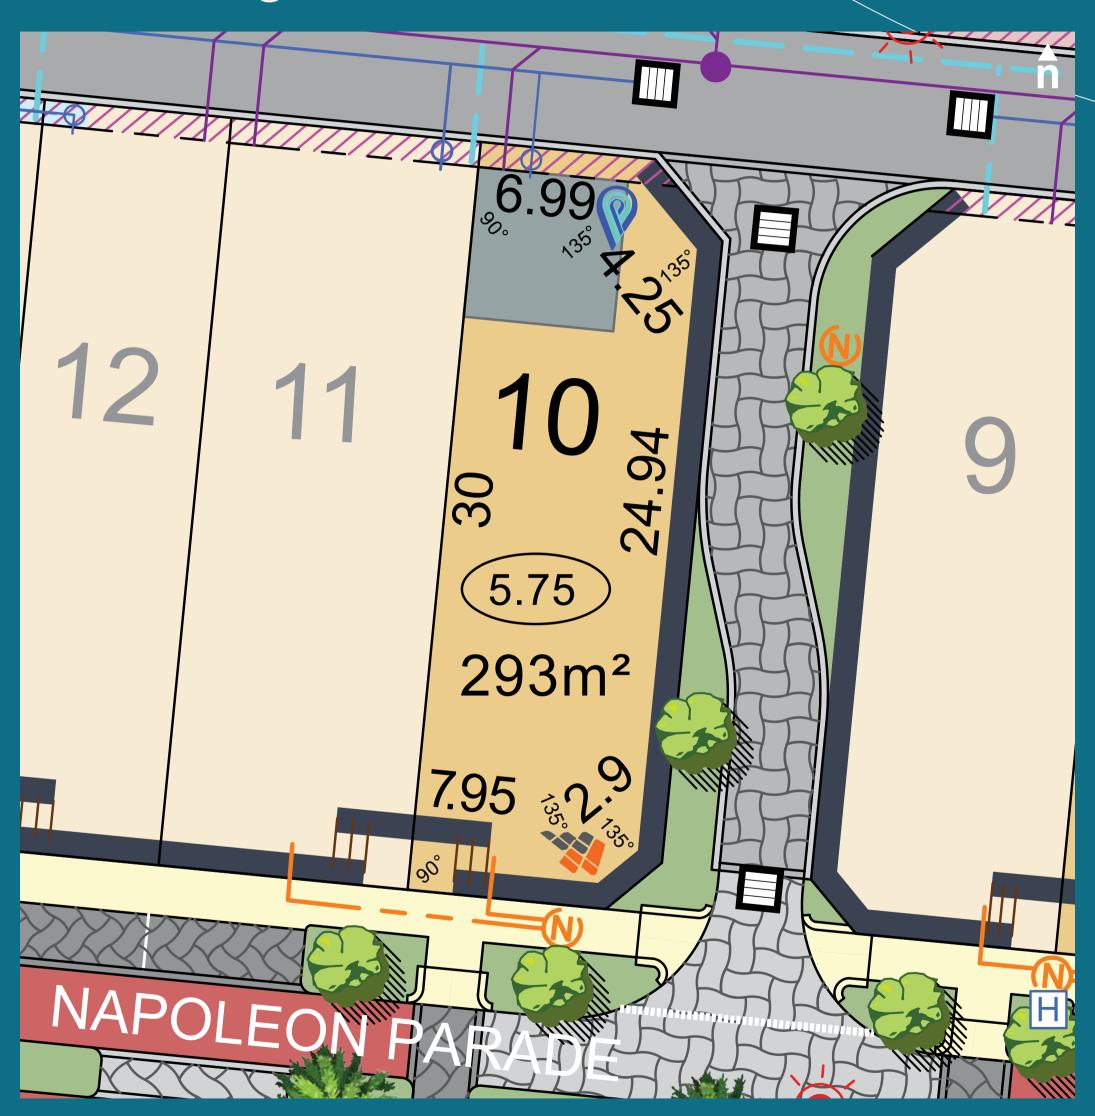

### Omeo Edge - Lot 10

#### Legend

Future Residential (Apartments & Mixed Use) -Road Reserve & Parks

Asphalt Road Brick Paving

Retaining Walls Footpaths

Street Light 📲 🖦 Western Power Dome

and Housing Connection Water Connection

Non-Potable Water Line NBN Connection H Hydrant

Lot Drainage Connection Pit & Easement

Garage Location Grate

Sewer Housing

Connection Sewer Manhole

5.95 Lot Level 7777777 1m Wide Public Access Easement

Cook Island Pines Bambalina Olive Trees