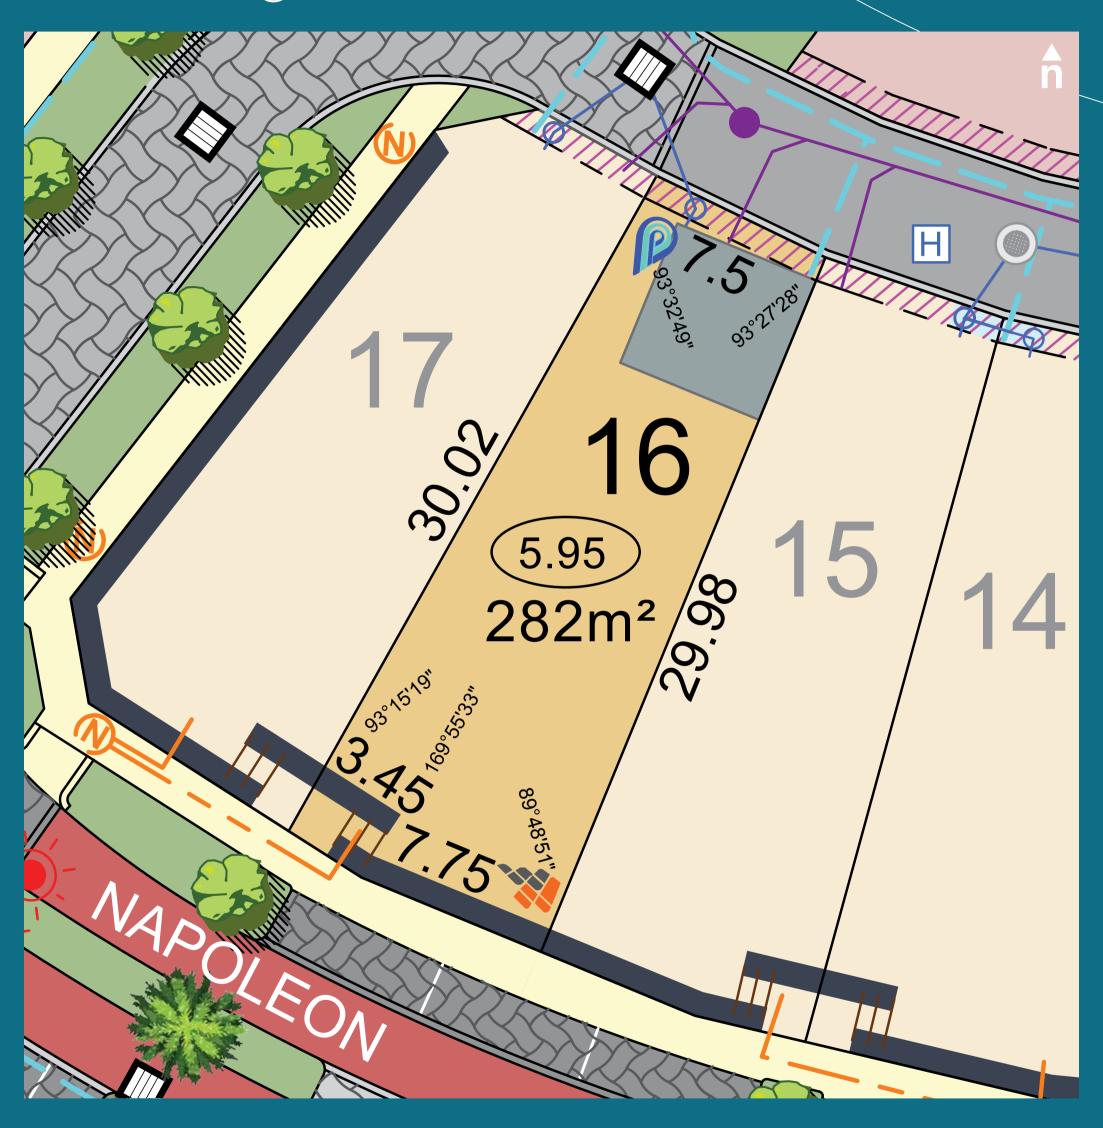

### Omeo Edge - Lot 16

#### Legend

Future Residential (Apartments & Mixed Use) Road Reserve & Parks

Retaining Walls Footpaths

Grate

→ Western Power Dome and Housing Connection

Water Connection Non-Potable Water Line H Hydrant

Lot Drainage Connection 777777 1m Wide Public Pit & Easement

Drainage Manhole → Sewer Housing Connection

 Sewer Manhole 5.95 Lot Level NBN Connection

Access Easement Cook Island Pines Bambalina Olive Trees Peninsula PortCoogee