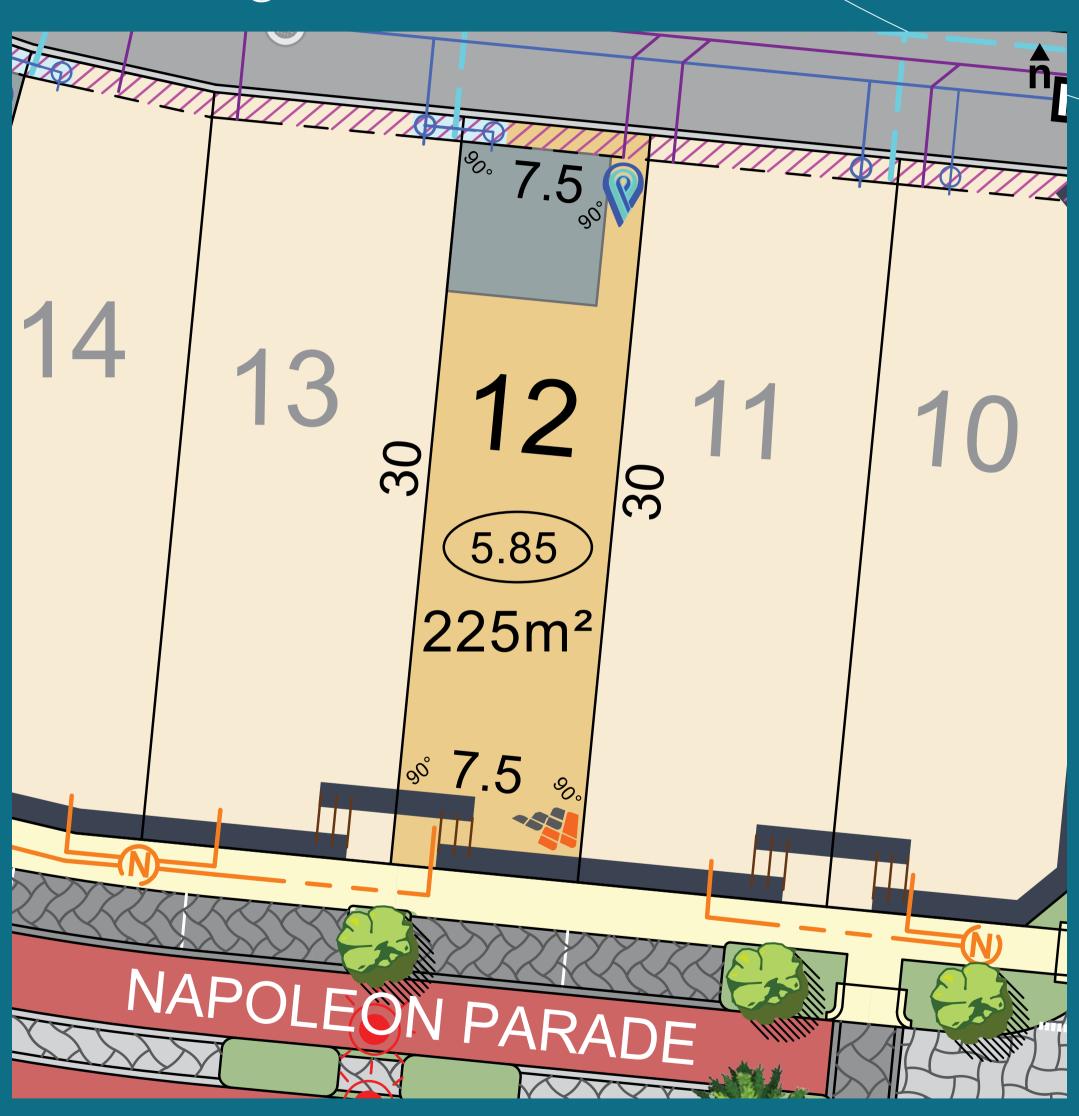

### Omeo Edge - Lot 12

#### Legend

Road Reserve & Parks Asphalt Road

Brick Paving Retaining Walls Footpaths

Street Light

→ Western Power Dome and Housing Connection

Water Connection Non-Potable Water Line NBN Connection

Lot Drainage Connection 7777777 1m Wide Public Pit & Easement

Garage Location

Drainage Manhole

#### → Sewer Housing Connection

5.95 Lot Level

Access Easement