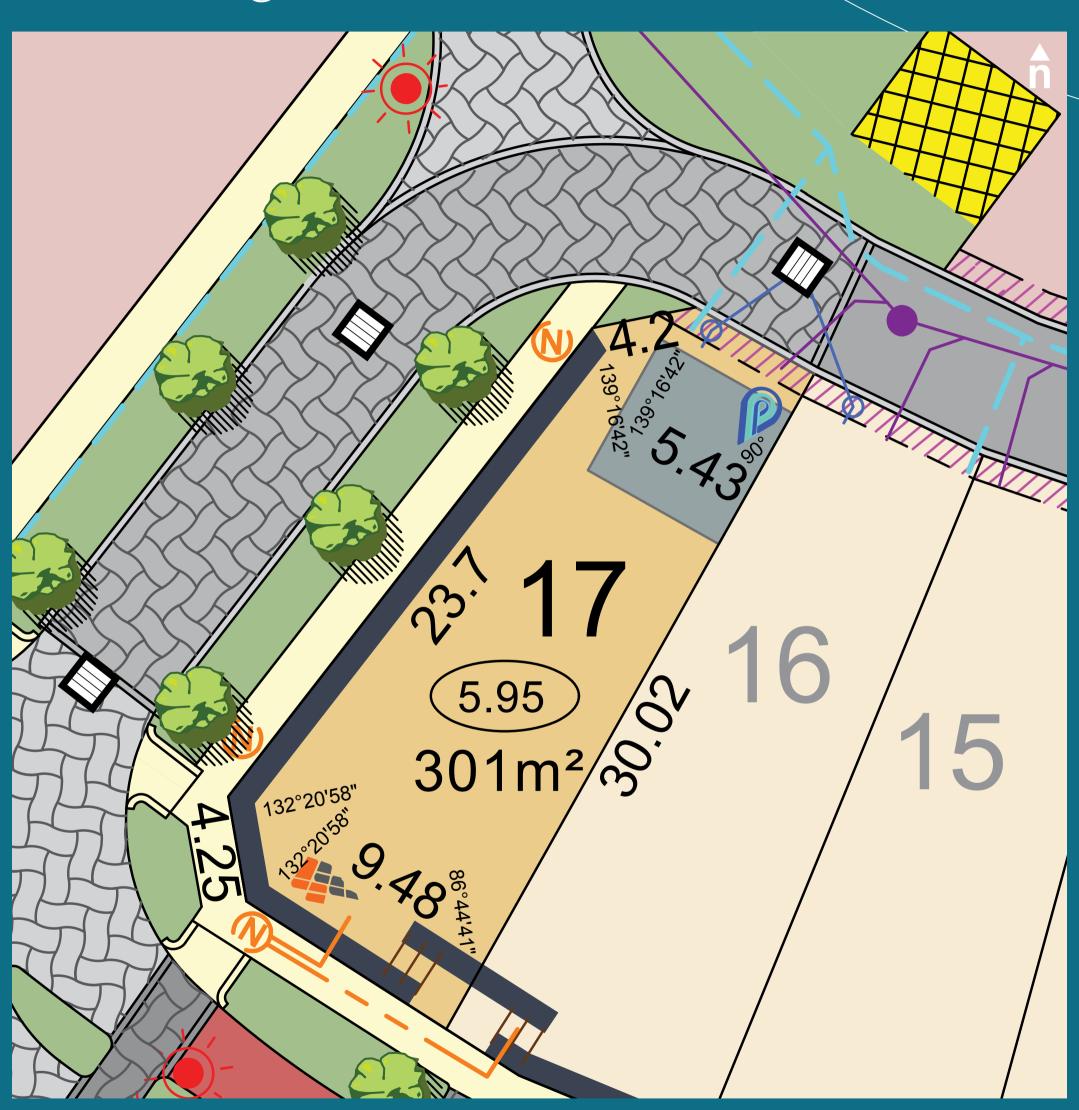

### Omeo Edge - Lot 17

#### Legend

Future Residential (Apartments & Mixed Use) Road Reserve & Parks Asphalt Road

Brick Paving

Retaining Walls Footpaths

📲 🖦 Western Power Dome

and Housing Connection Western Power

Padmount Site Water Connection

Non-Potable Water Line Lot Drainage Connection Pit & Easement

Garage Location

Grate

Sewer Housing Connection

 Sewer Manhole 5.95 Lot Level

NBN Connection 777777 1m Wide Public

Access Easement Bambalina Olive Trees

## Peninsula PortCoogee